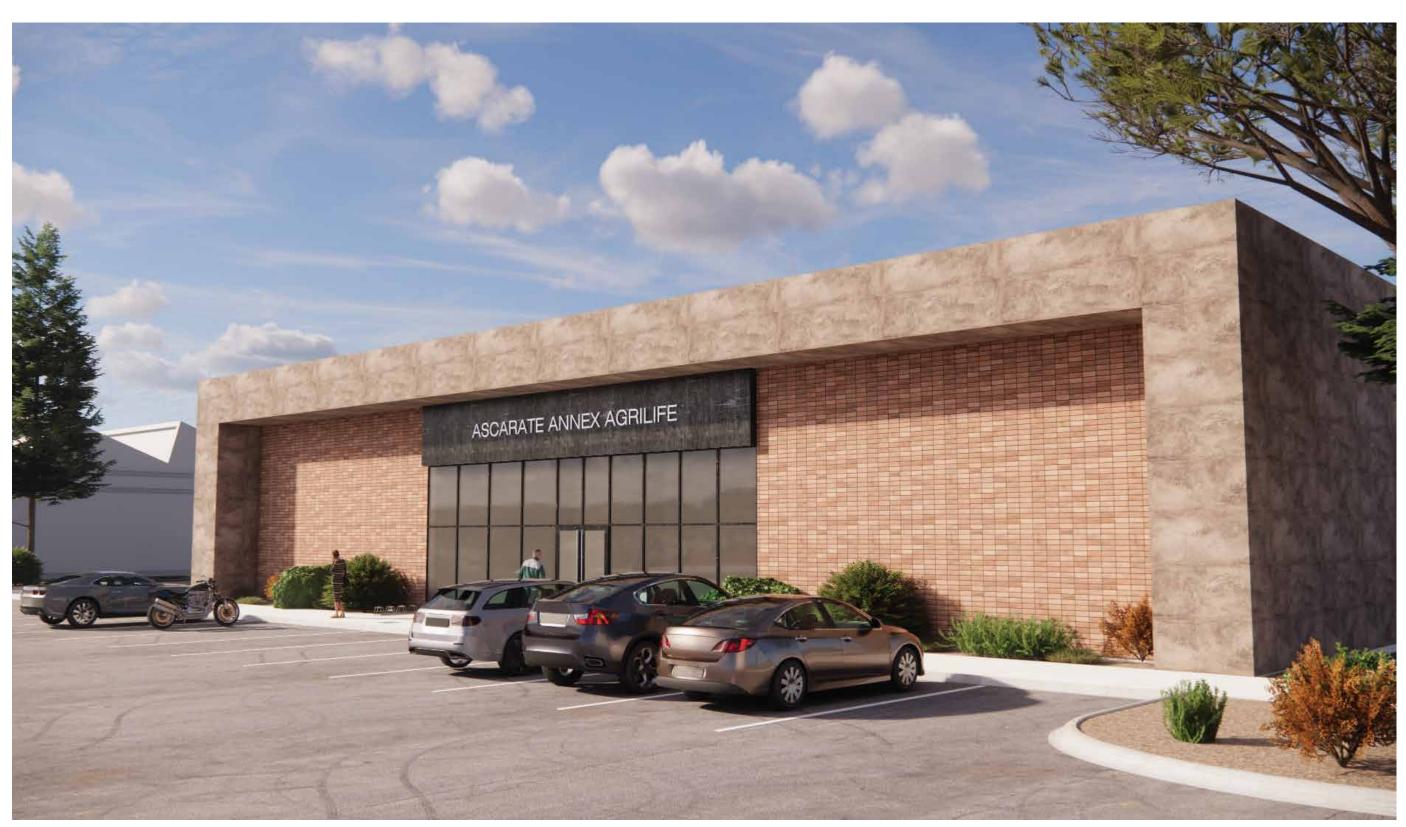

#### Ascarate Annex - Build-out

301 Manny Martinez Dr., El Paso, TX, 79905

Addition of 6,000 sqft office building. The goal is to accommodate the Agrilife offices, which are currently on the 2nd floor of the Ascarate annex.

CO

Project ID: 63

Total cost: \$4,388,078

## Ascarate Anexo - Construcción

301 Manny Martinez Dr., El Paso, TX, 79905

Adición de un edificio de oficinas de 6.000 pies cuadrados. El objetivo es alojar las oficinas de "agrilife" que actualmente se encuentran en la 2ª piso del anexo de Ascarate.

CO

Project ID: 63

Costo Total: \$4,388,078