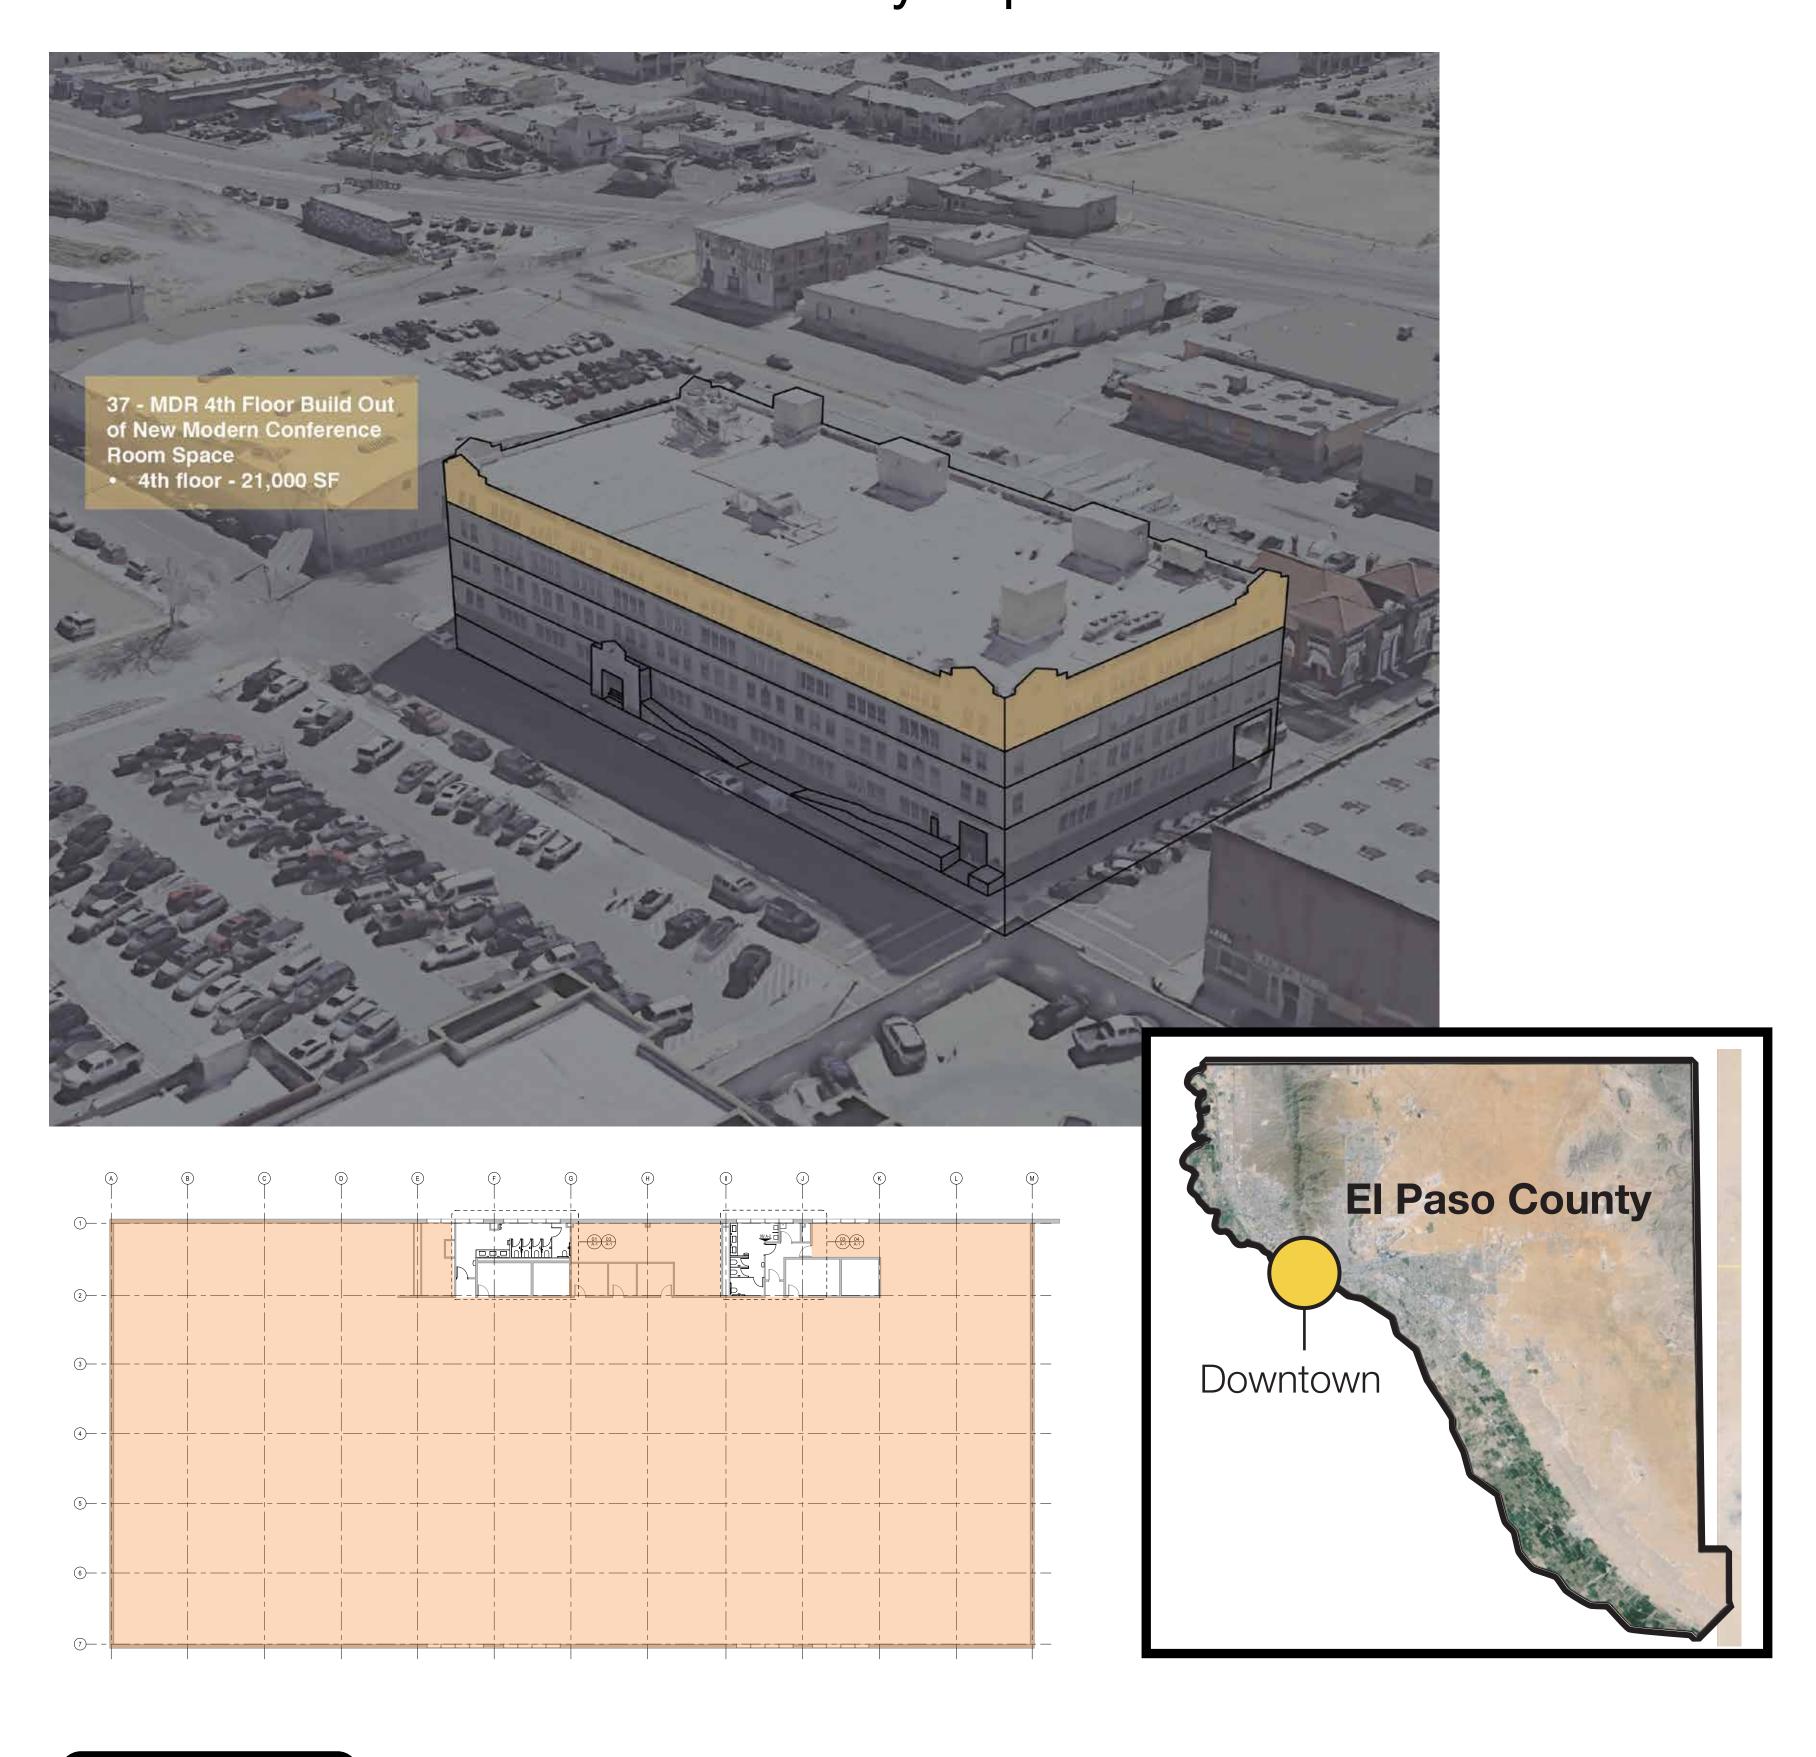

#### MDR 4th Floor Remodel

500 E. San Antonio Ave., El Paso, TX, 79901

Remodel of an existing county space to relocate to properly accommodate three to four county departments.

CO

Project ID: 37

Total cost: \$11,400,893

# Remodelación del 4º piso de MDR

500 E. San Antonio Ave., El Paso, TX, 79901

Remodelación de un espacio existente del condado para reubicarlo de forma que pueda acomodar adecuadamente de tres a quatro departamentos del condado.