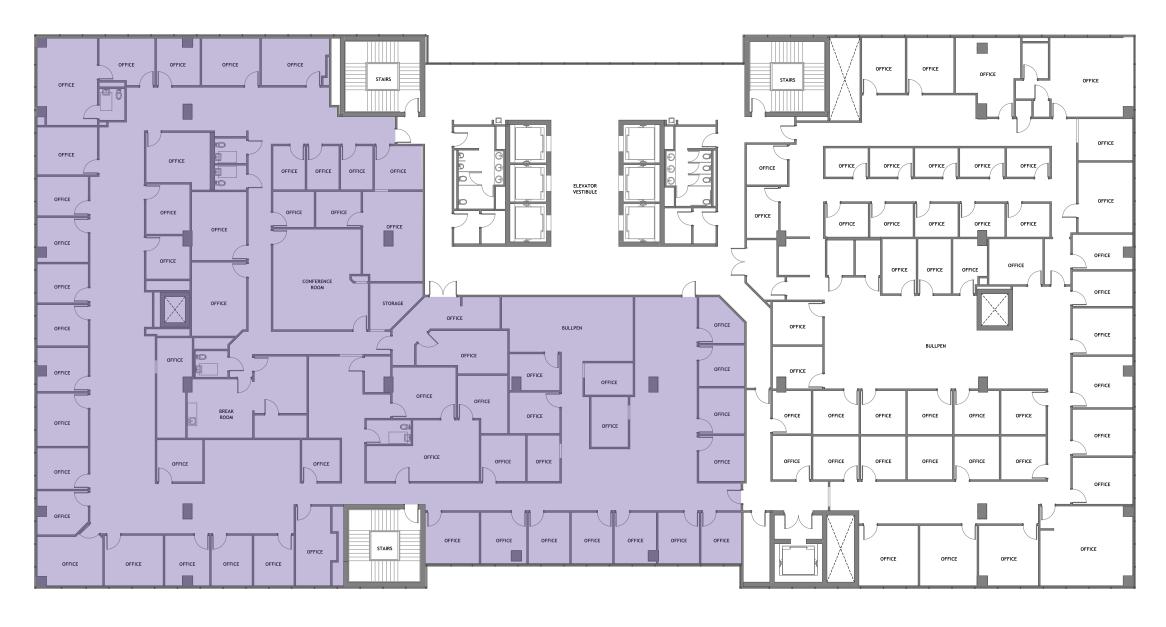

#### MDR 4th Floor Remodel

500 E. San Antonio Ave., El Paso, TX, 79901

Remodel of an existing county space to relocate to properly accommodate three to four county departments.

CO

Project ID: 37

Total cost: \$11,400,893

# Remodelación del 4º piso de MDR

500 E. San Antonio Ave., El Paso, TX, 79901

Remodelación de un espacio existente del condado para reubicarlo de forma que pueda acomodar adecuadamente de tres a quatro departamentos del condado.