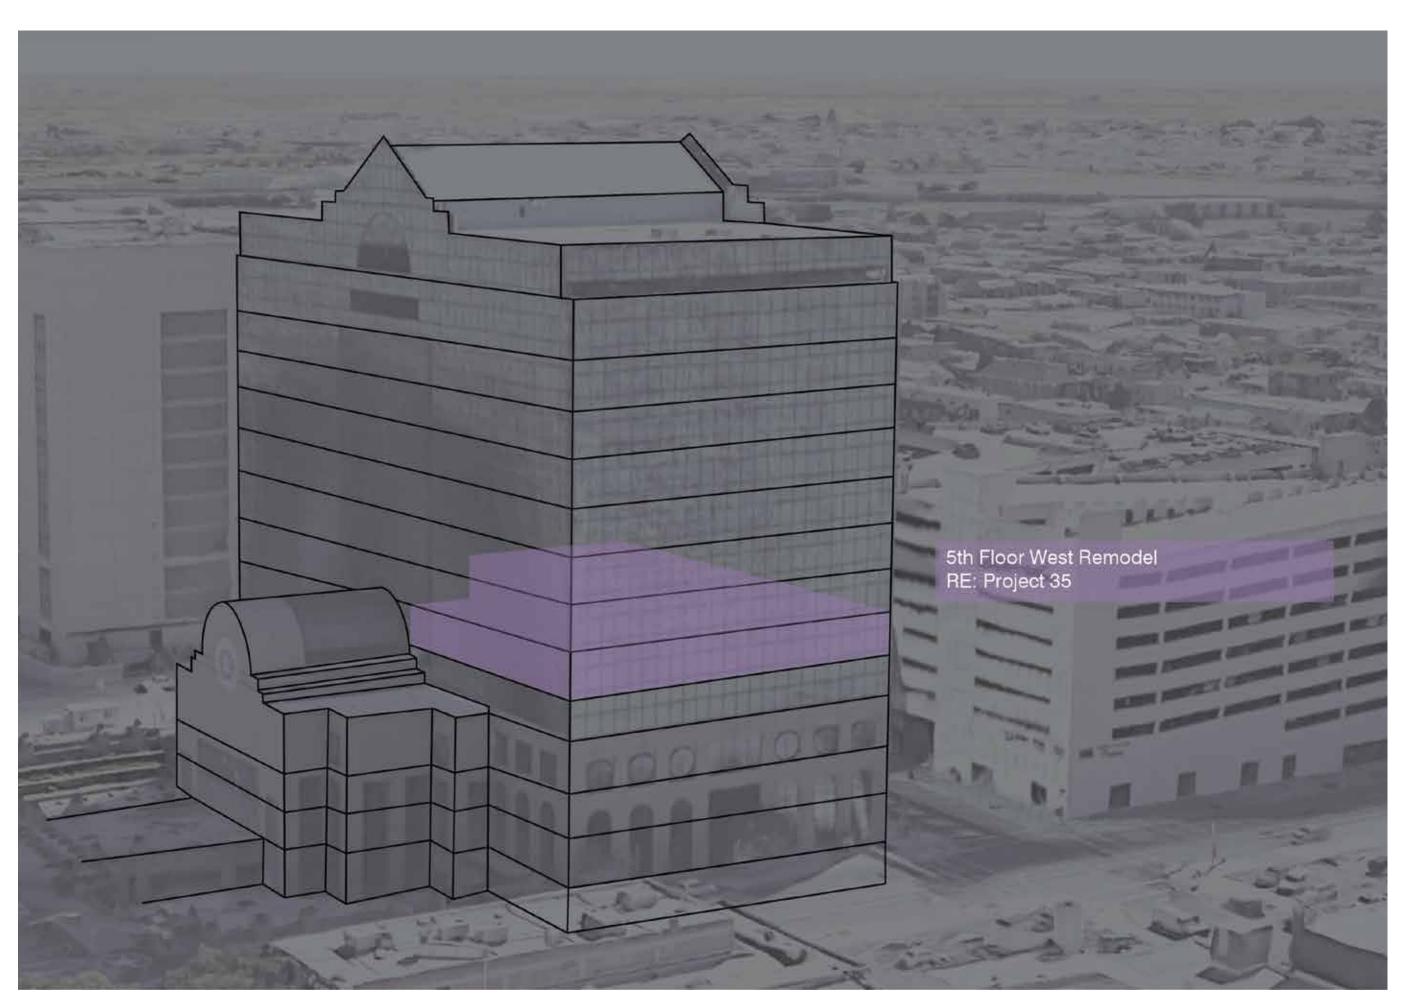

### Courthouse 5th Floor West Remodel

500 E. San Antonio Ave., El Paso, TX, 79901

Remodel of an existing county space for the tentative occupant, Public Defenders Department.

CO

Project ID: 35

Total cost: \$5,115,162

# Remodelación del 5° piso (West) del Juzgado

500 E. San Antonio Ave., El Paso, TX, 79901

Remodelación de un espacio existente del condado para el ocupante tentativo, departamento de defensores públicos.

CO

Project ID: 35

Costo Total: \$5,115,162