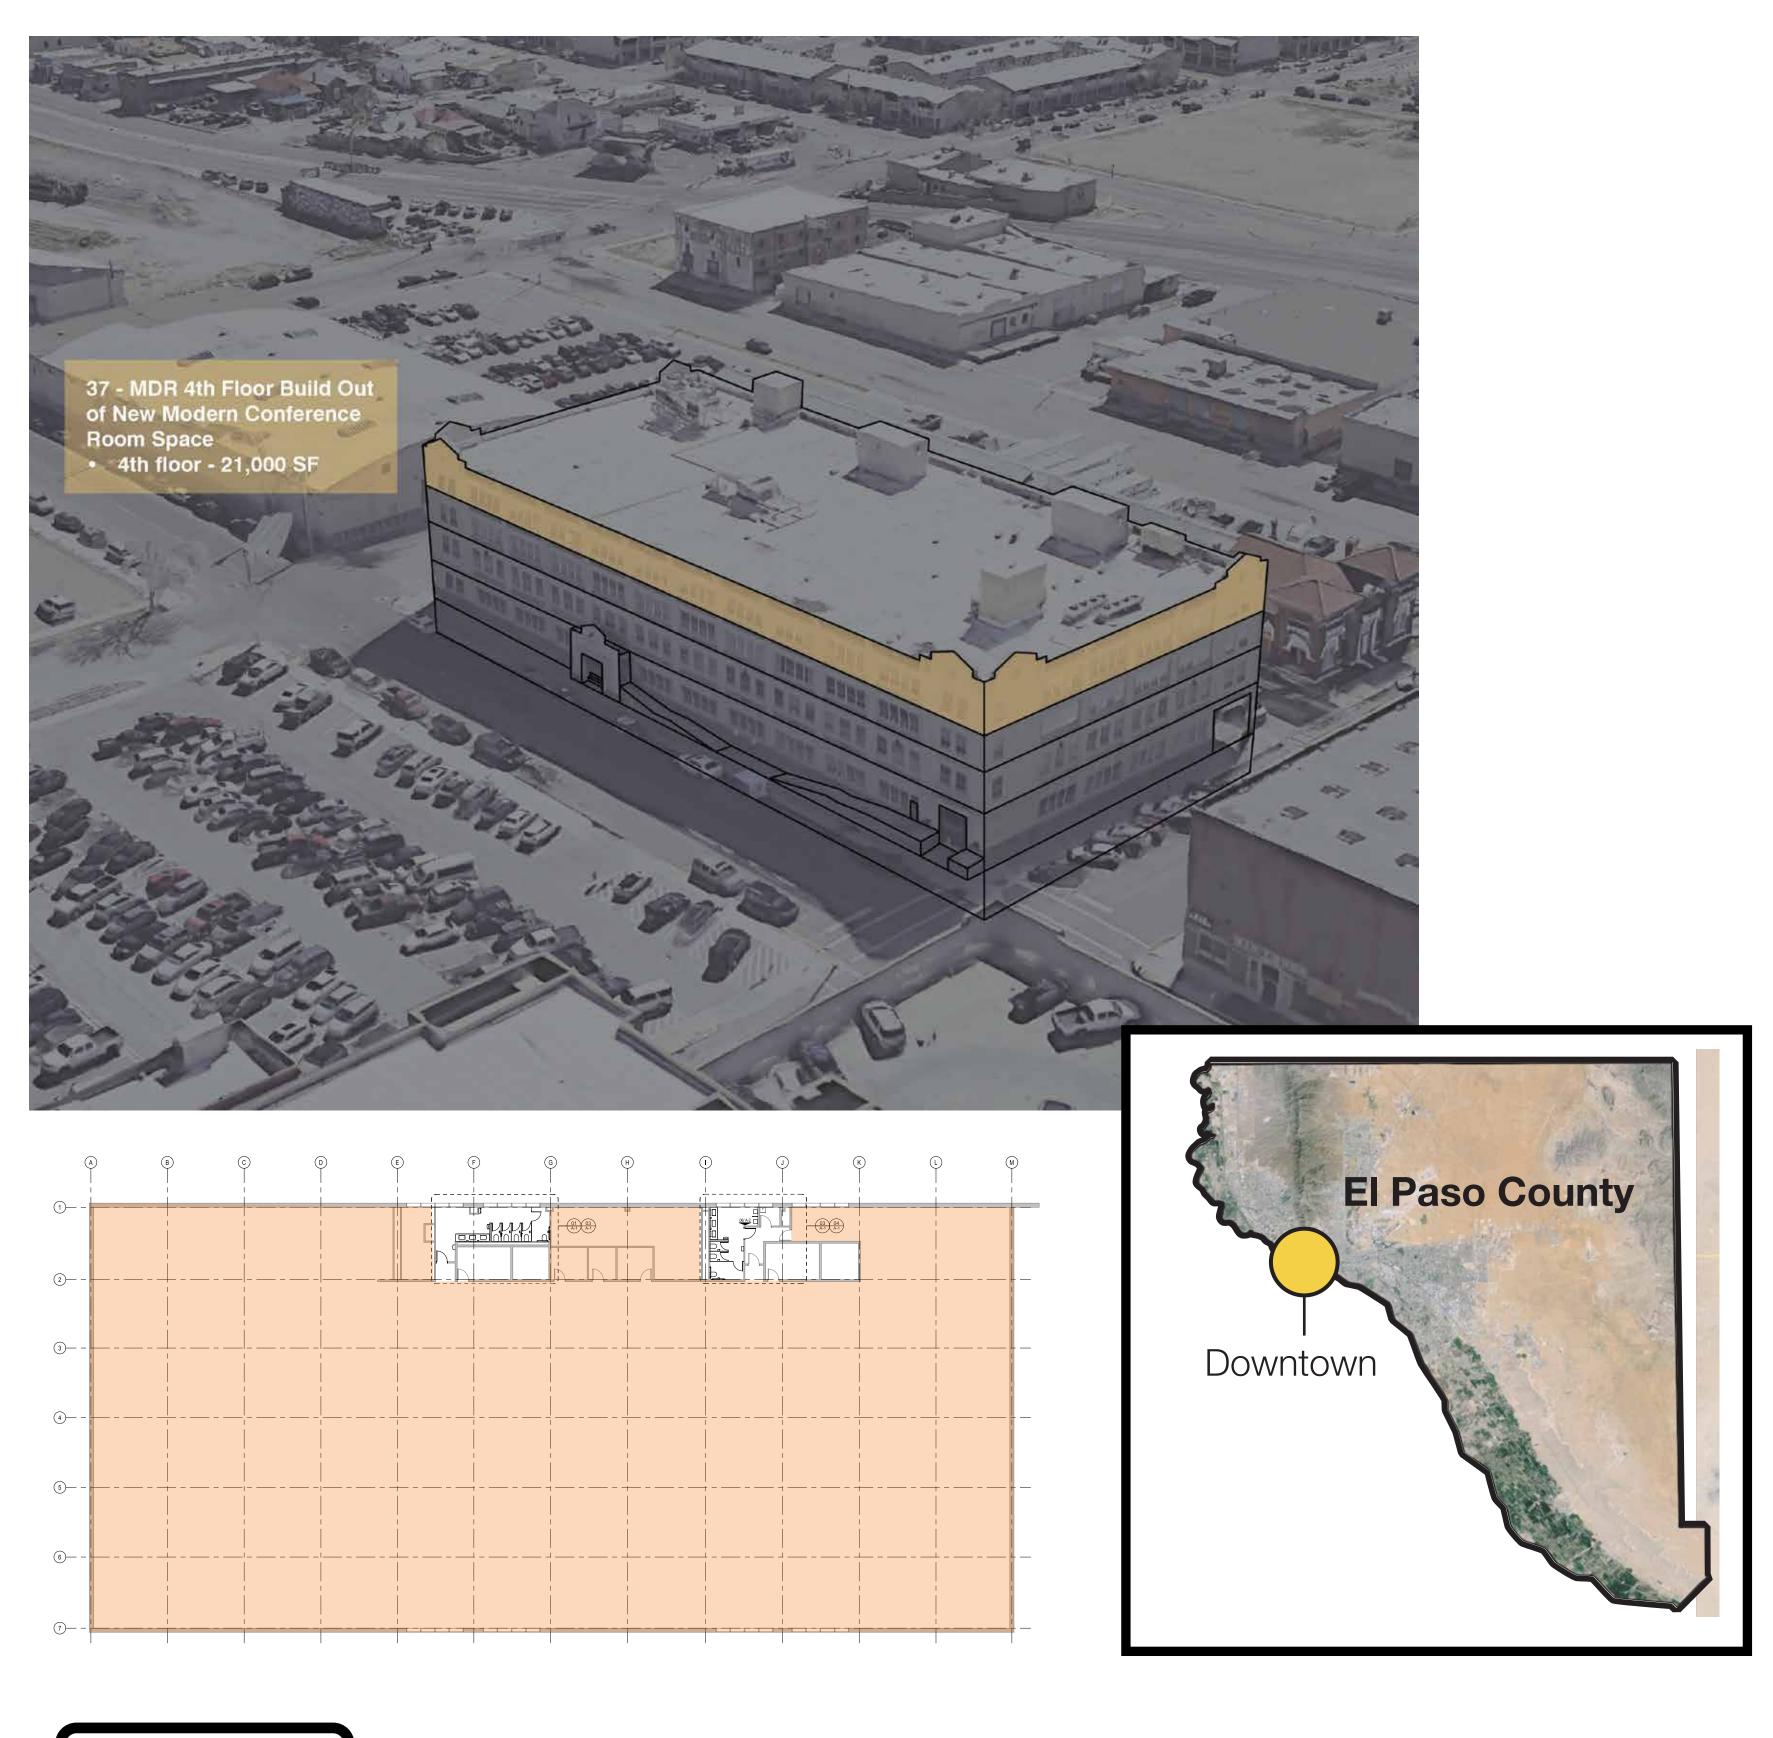

#### MDR 4th Floor Remodel

500 E. San Antonio Ave., El Paso, TX, 79901

Remodel of an existing county space to relocate to properly accommodate three to four county departments.

CO

Project ID: 37

Total cost: \$11,400,893

# Remodelación del 4º piso de MDR

500 E. San Antonio Ave., El Paso, TX, 79901

Remodelación de un espacio existente del condado para reubicarlo de forma que pueda acomodar adecuadamente de tres a quatro departamentos del condado.