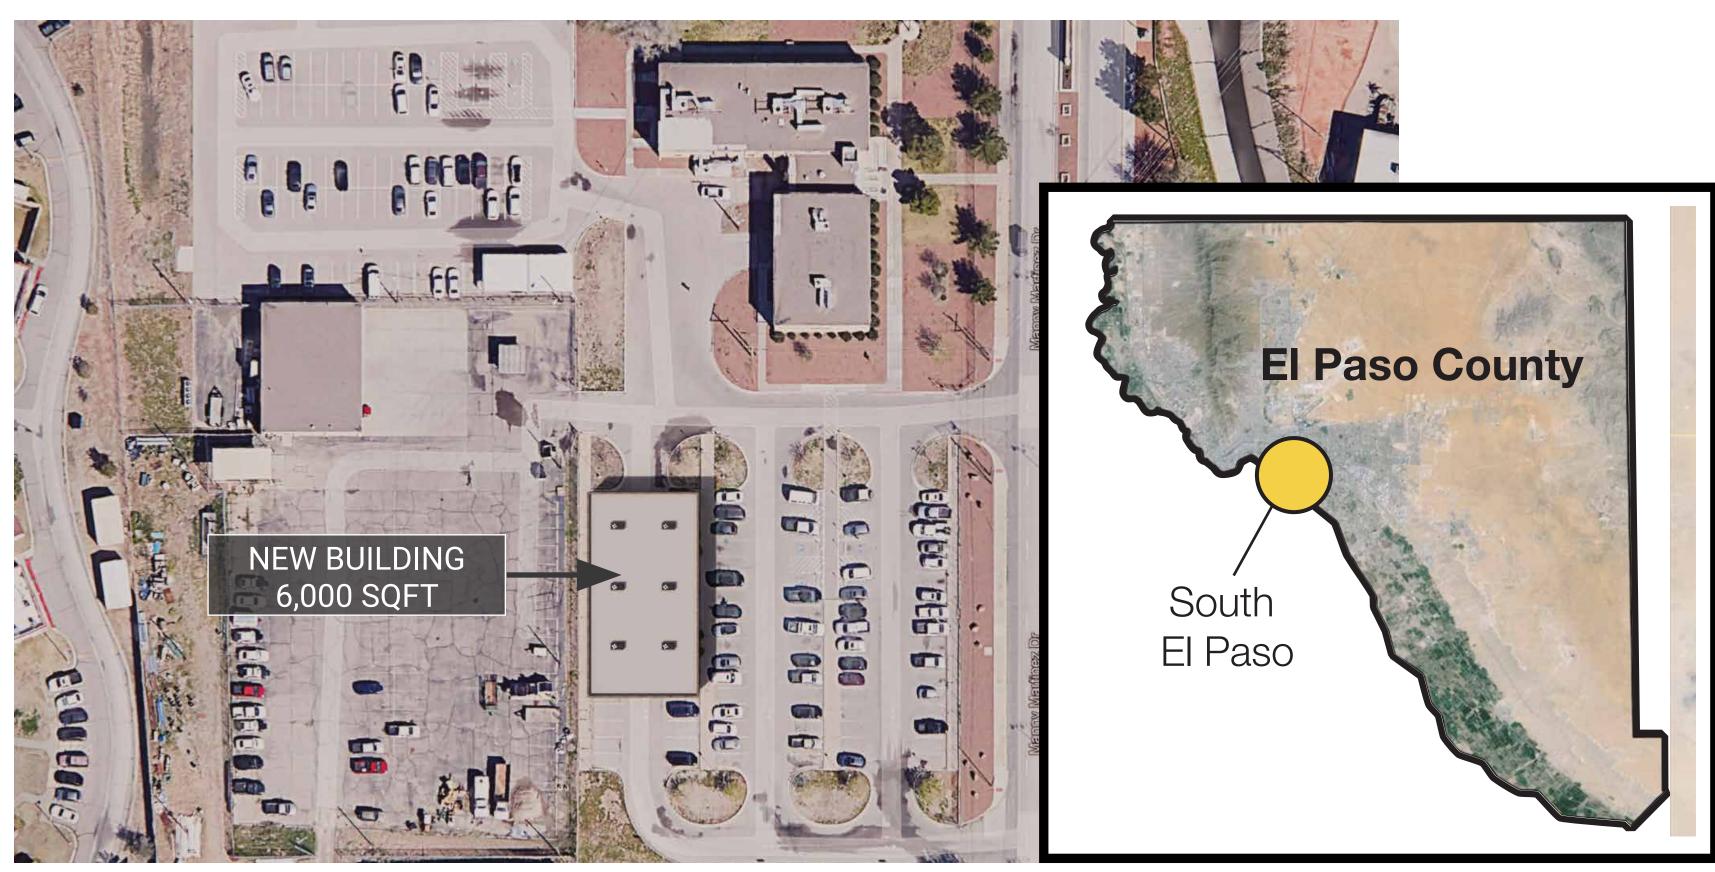

#### Ascarate Annex - Build-out

301 Manny Martinez Dr., El Paso, TX, 79905

Addition of 6,000 sqft office building. The goal is to accommodate the Agrilife offices, which are currently on the 2nd floor of the Ascarate annex.

CO

Project ID: 63

Total cost: \$4,388,078

## Ascarate Anexo - Construcción

301 Manny Martinez Dr., El Paso, TX, 79905

Adición de un edificio de oficinas de 6.000 pies cuadrados. El objetivo es alojar las oficinas de "agrilife" que actualmente se encuentran en la 2ª piso del anexo de Ascarate.

CO

Project ID: 63

Costo Total: \$4,388,078