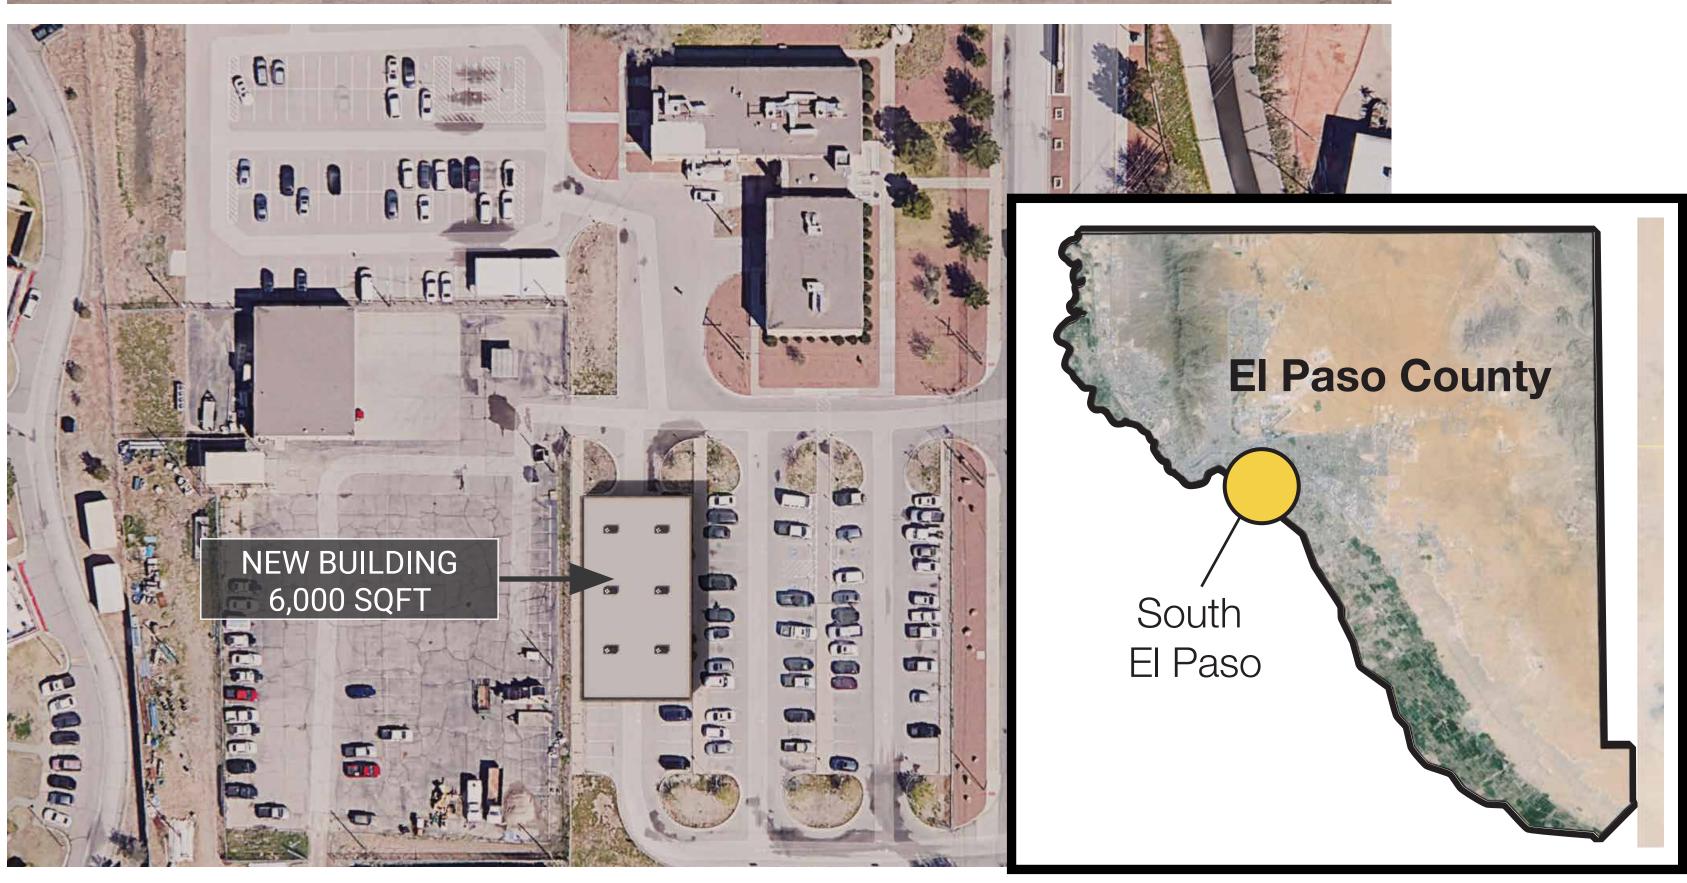

#### Ascarate Annex - Build-out

301 Manny Martinez Dr., El Paso, TX, 79905

Addition of 6,000 sqft office building. The goal is to accommodate the Agrilife offices, which are currently on the 2nd floor of the Ascarate annex.

CO

Project ID: 63

Total cost: \$4,388,078

## Ascarate Anexo - Construcción

301 Manny Martinez Dr., El Paso, TX, 79905

Adición de un edificio de oficinas de 6.000 pies cuadrados. El objetivo es alojar las oficinas de "agrilife" que actualmente se encuentran en la 2ª piso del anexo de Ascarate.

CO

Project ID: 63

Costo Total: \$4,388,078