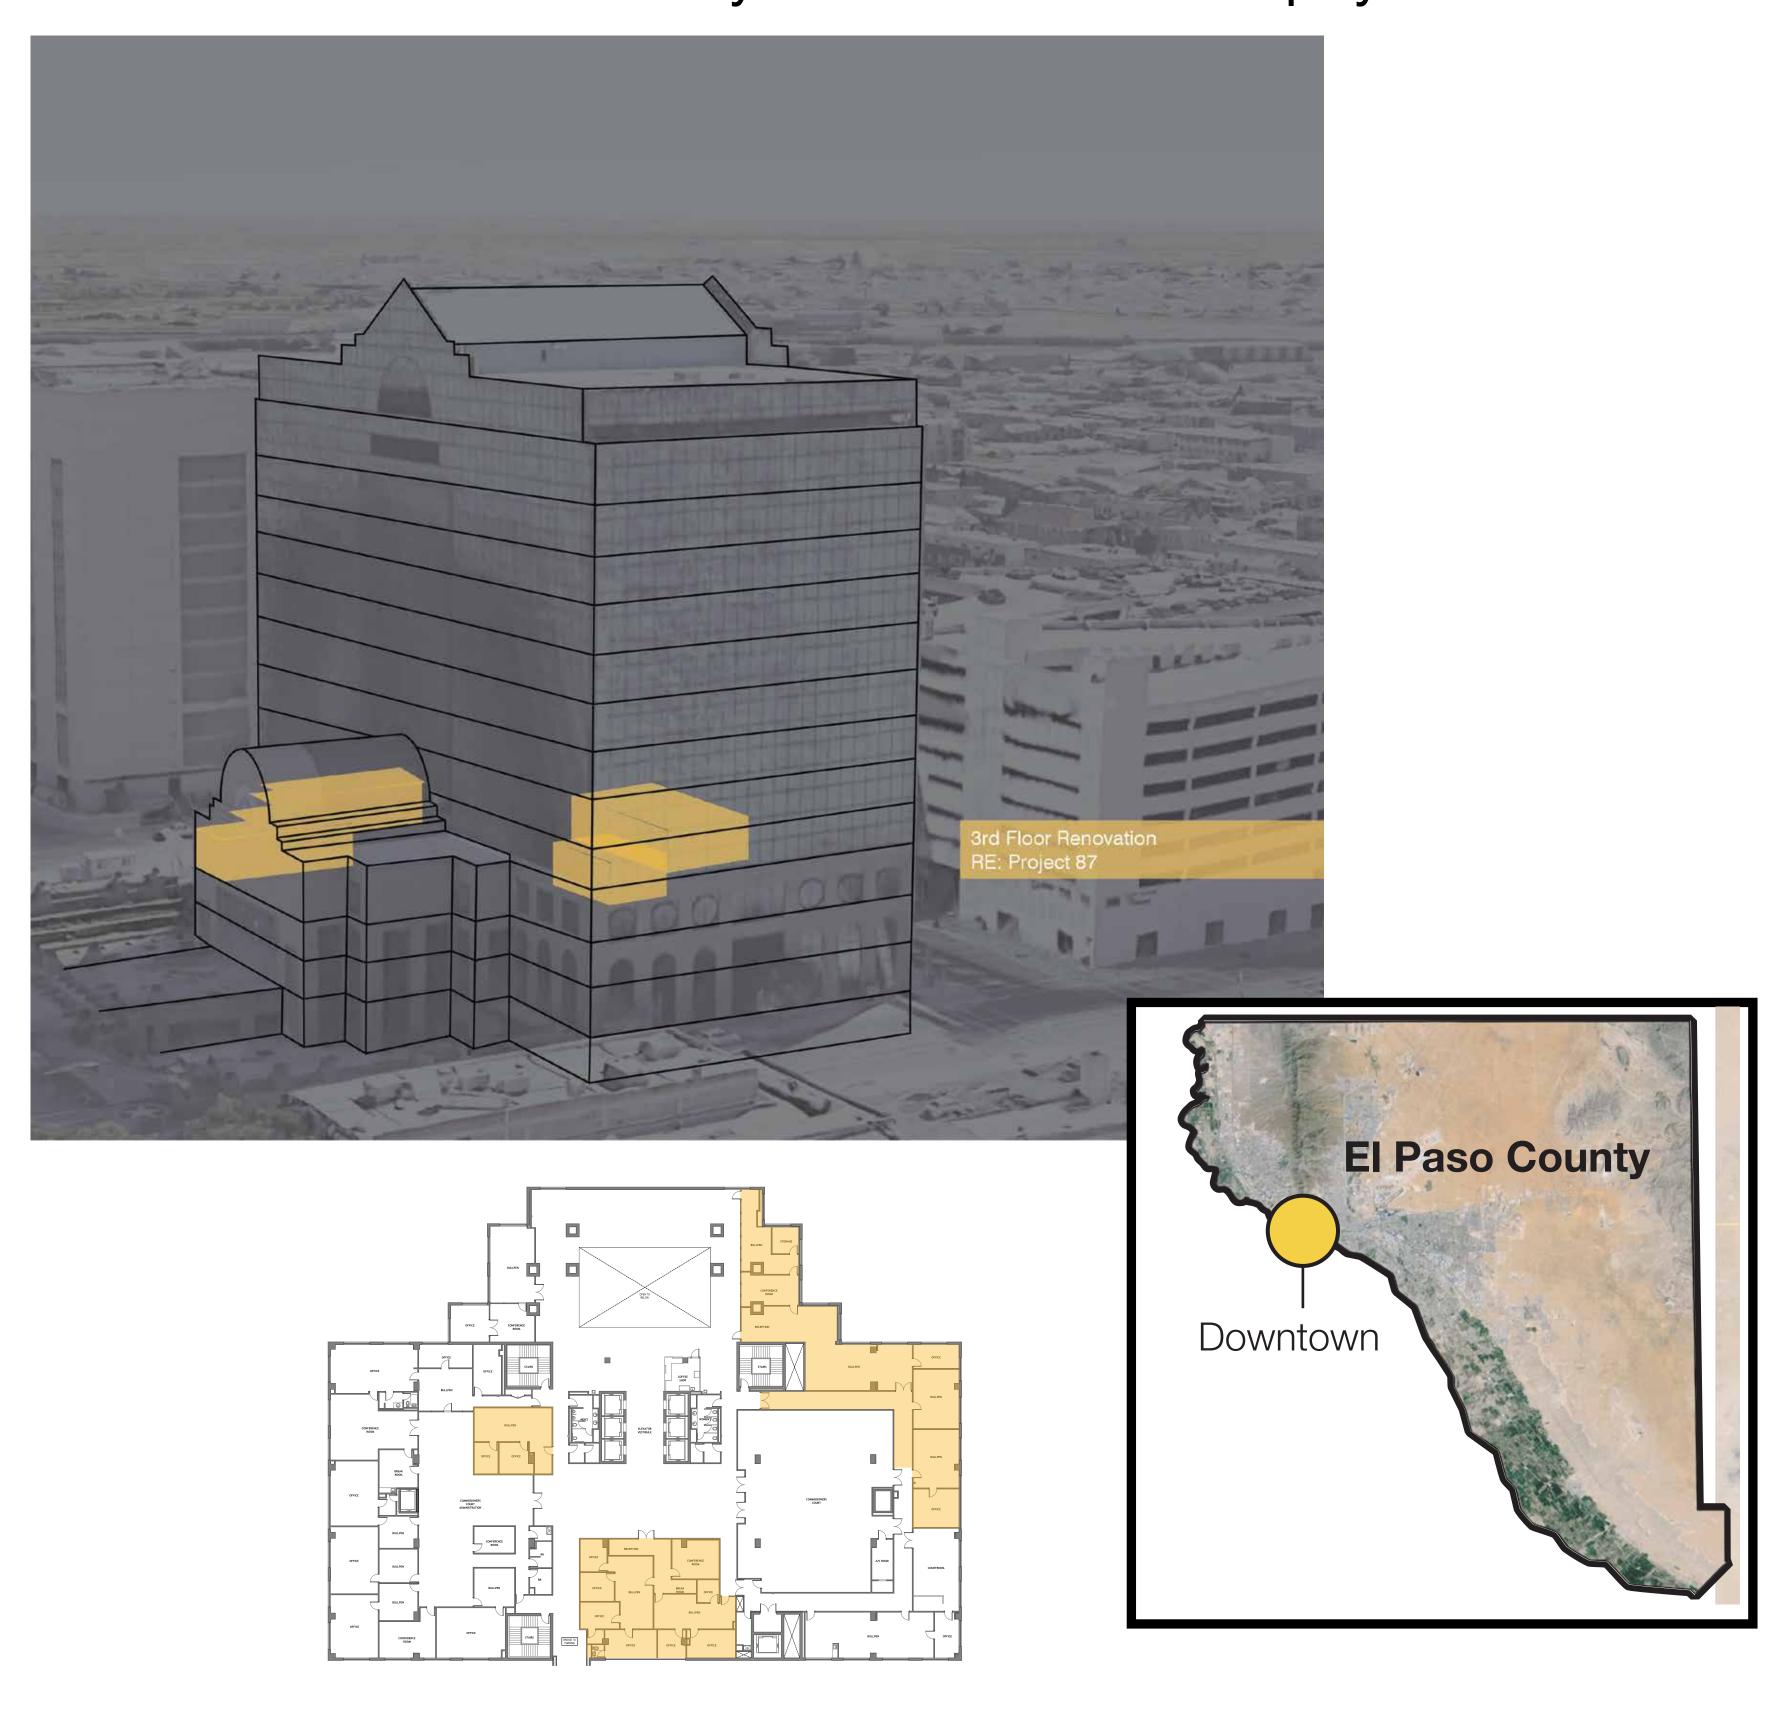

### Courthouse 3rd Floor Renovation

500 E. San Antonio Ave., El Paso, TX, 79901

Renovation of existing space in the courthouse. Possible occupant to include county administration and other support services.

CO

Project ID: 87

Total cost: \$2,698,952