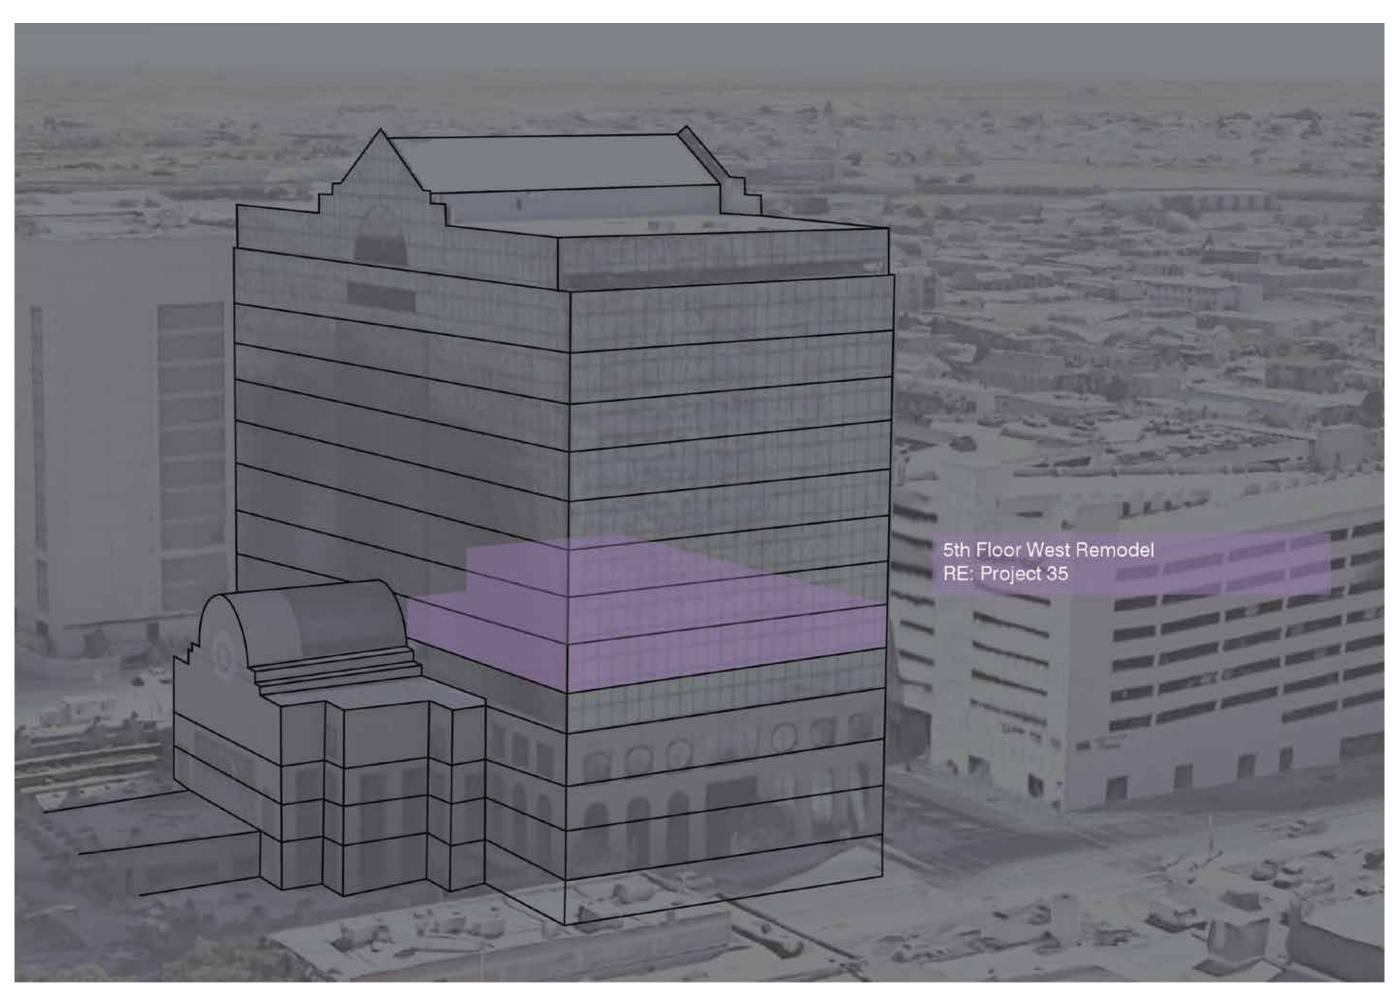

### Courthouse 5th Floor West Remodel

500 E. San Antonio Ave., El Paso, TX, 79901

Remodel of an existing county space for the tentative occupant, Public Defenders Department.

CO

Project ID: 35

Total cost: \$5,115,162

# Remodelación del 5° piso (West) del Juzgado

500 E. San Antonio Ave., El Paso, TX, 79901

Remodelación de un espacio existente del condado para el ocupante tentativo, departamento de defensores públicos.

CO

Project ID: 35

Costo Total: \$5,115,162