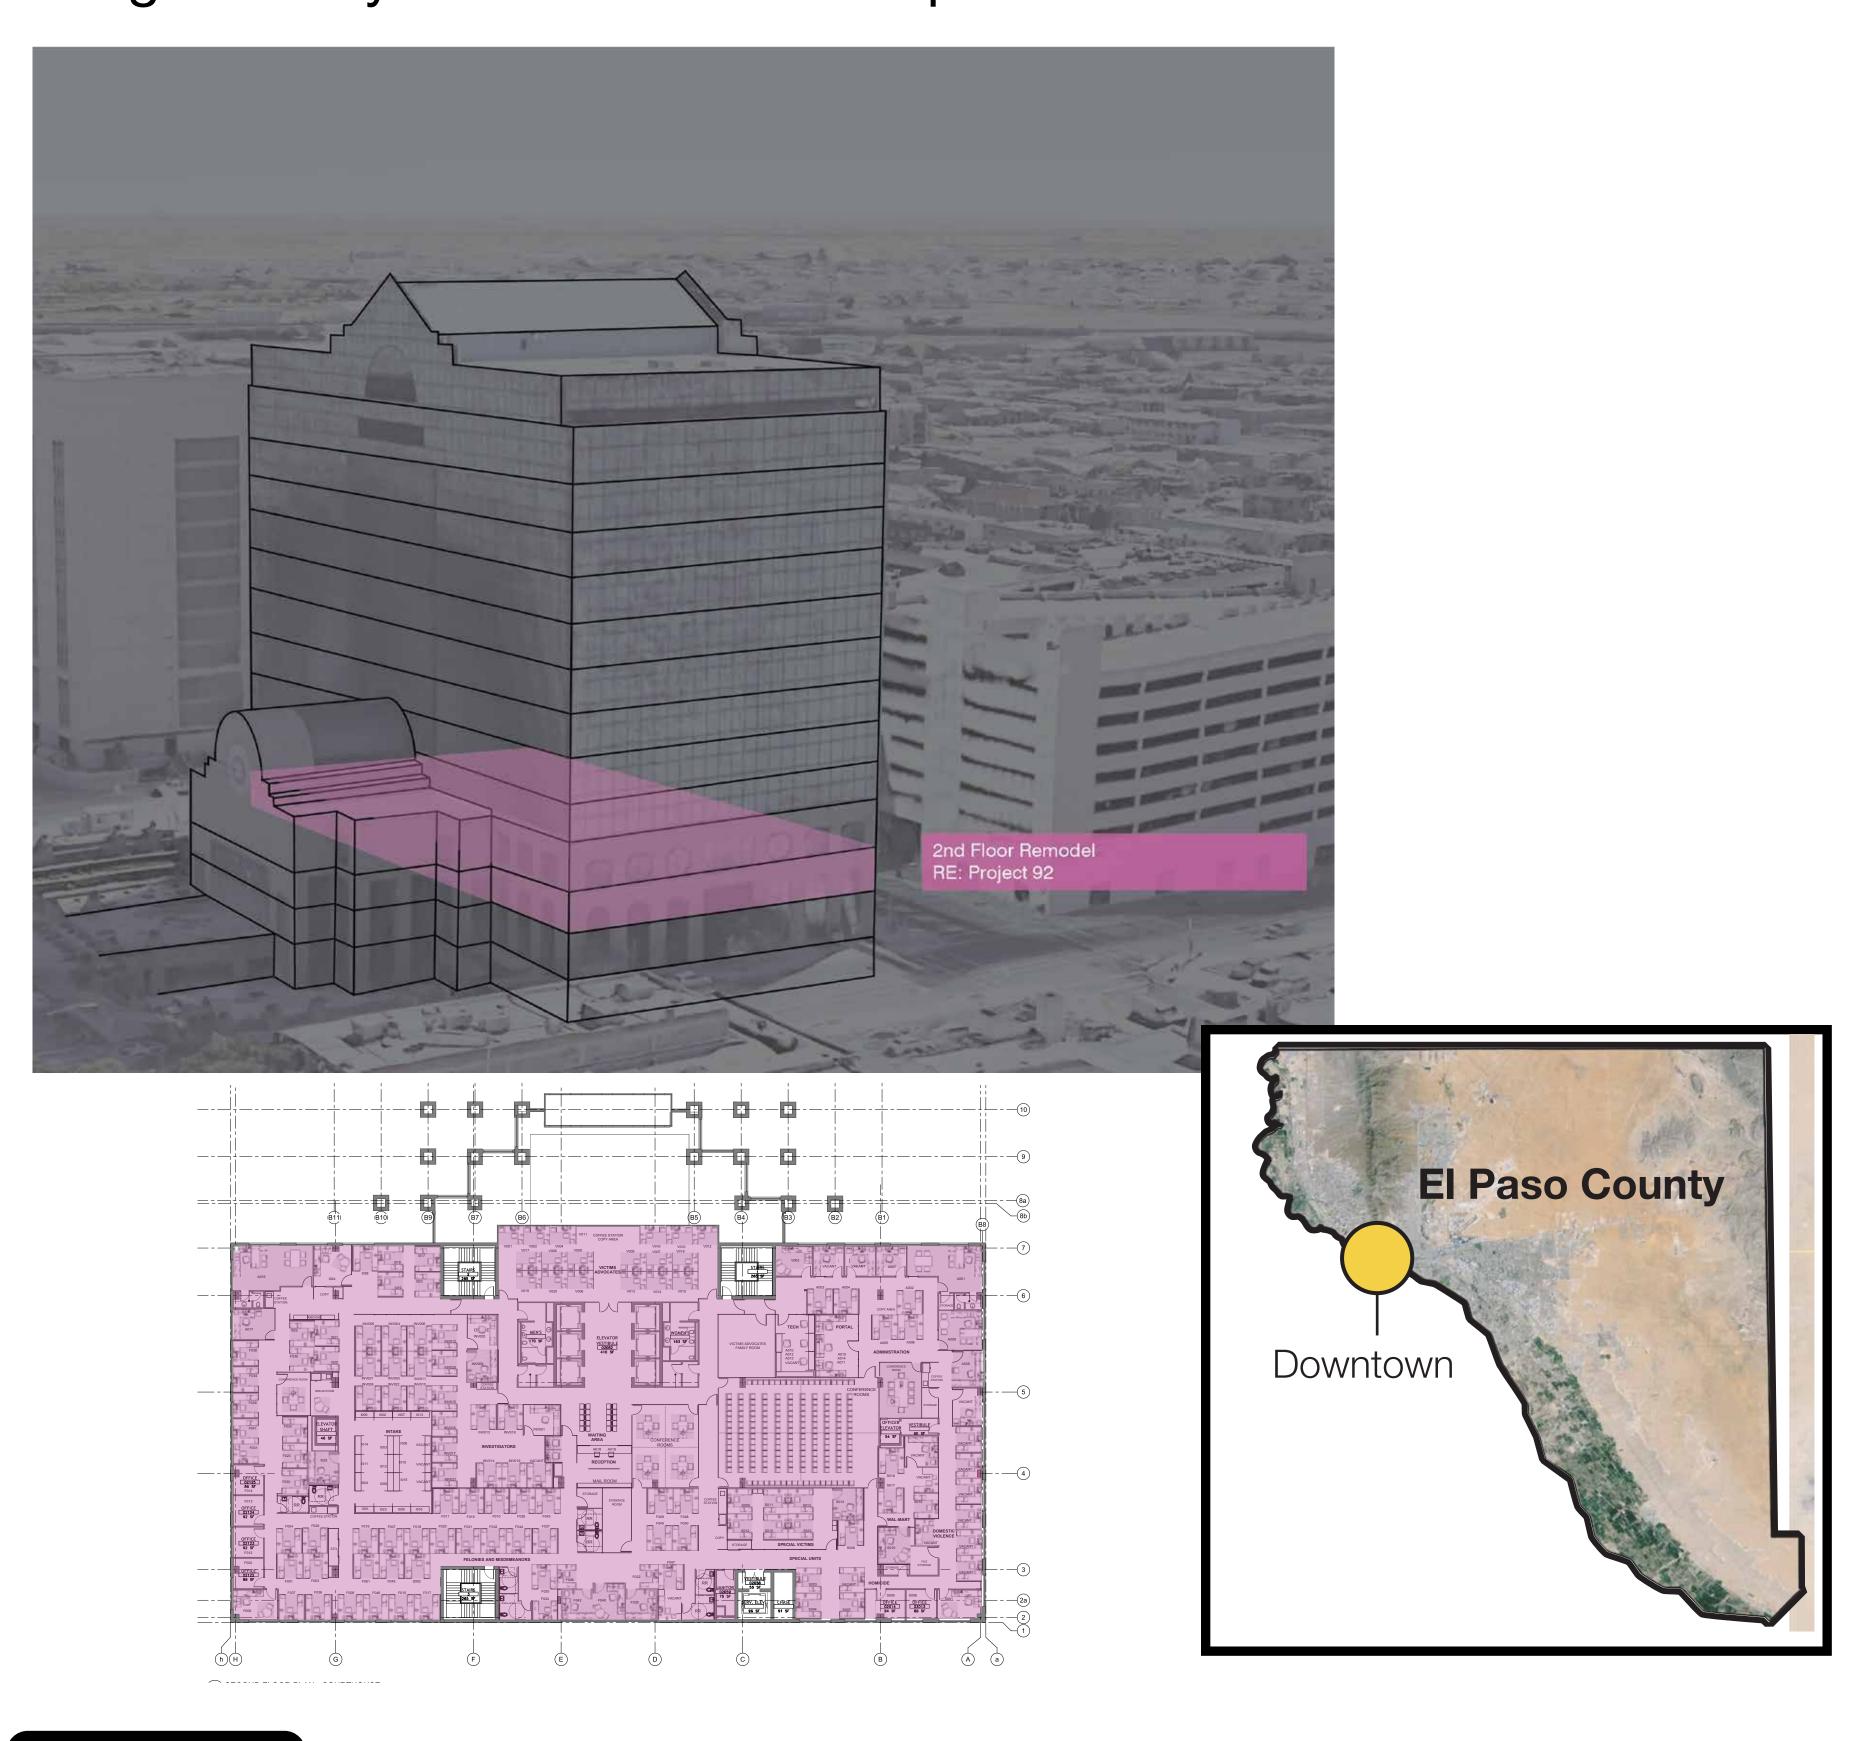

# County Courthouse 2nd Floor Remodel

500 E. San Antonio Ave., El Paso, TX, 79901

Renovation of existing space in the courthouse due to significantly overcrowded staff spaces.

CO

Project ID: 92

Total cost: \$8,652,900

Costo Total: \$8,652,900