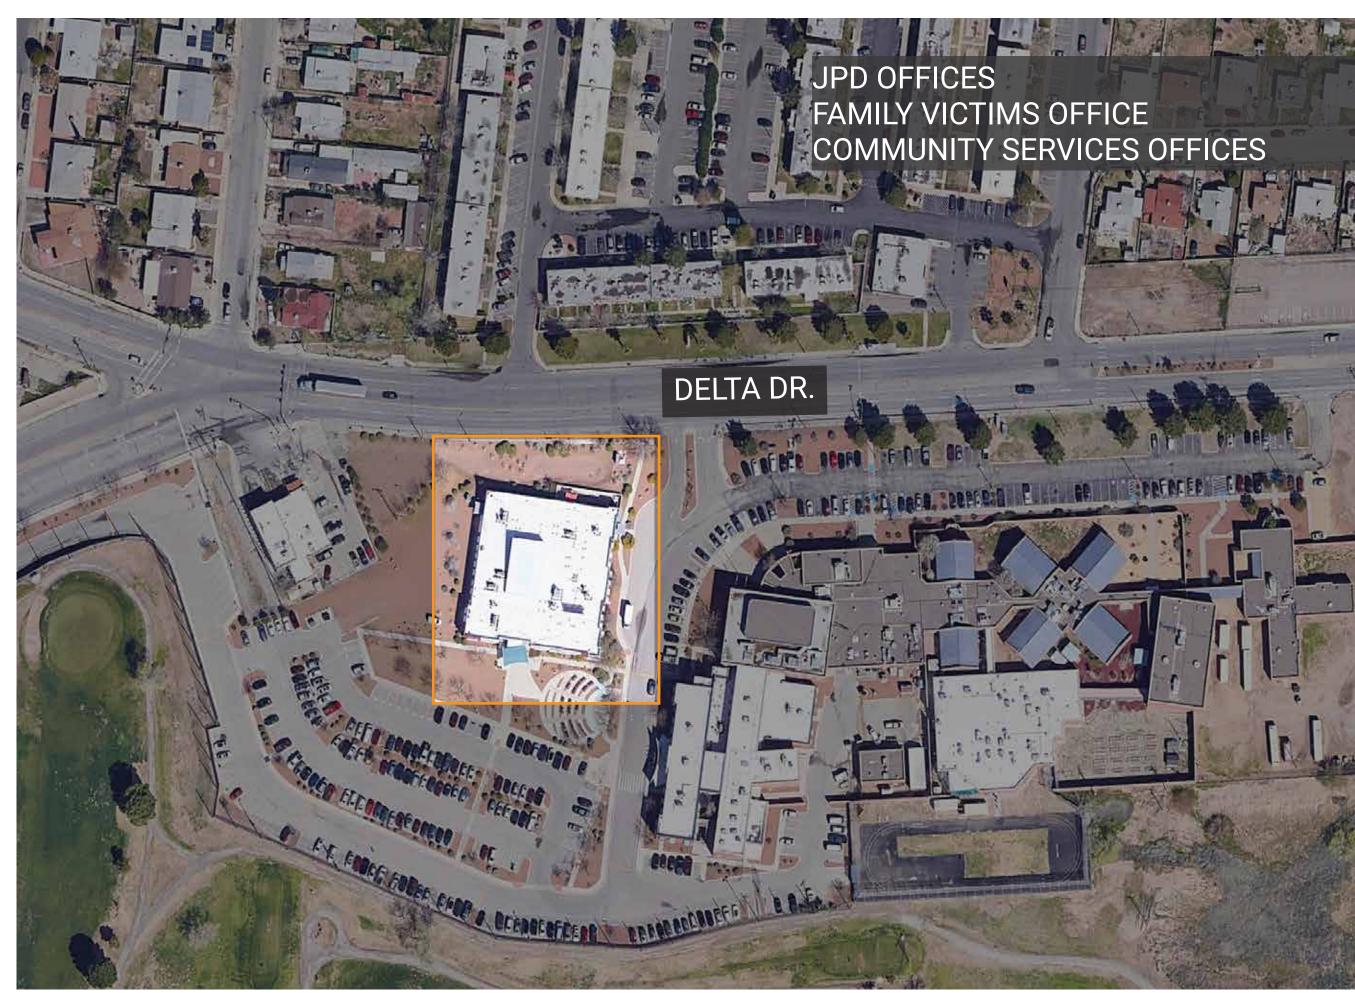

### HVAC - Centro de Servicios Familiares para Jóvenes

6314 Delta Dr., El Paso, TX, 79905

Este proyecto consiste en la sustitución de cinco unidades de flujo refrigerado variable (VRF).

CO

Project ID: 3

Costo Total: \$1,384,698

### HVAC - Family Youth Service Center

6314 Delta Dr., El Paso, TX, 79905

This project consist of replacing five variable refrigerate flow (VRF) units.

CO

Project ID: 3

Total cost: \$1,384,698