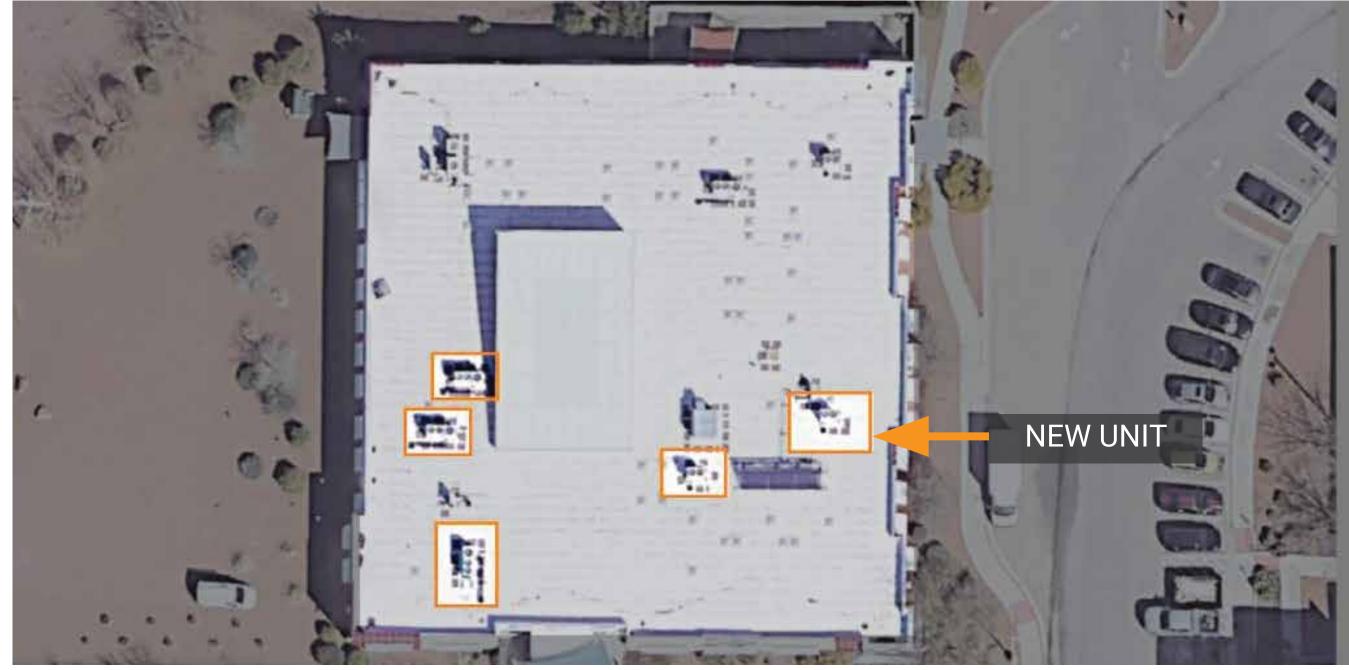

### HVAC - Centro de Servicios Familiares para Jóvenes

6314 Delta Dr., El Paso, TX, 79905

Este proyecto consiste en la sustitución de cinco unidades de flujo refrigerado variable (VRF).

CO

Project ID: 3

Costo Total: \$1,384,698

### HVAC - Family Youth Service Center

6314 Delta Dr., El Paso, TX, 79905

This project consist of replacing five variable refrigerate flow (VRF) units.

CO

Project ID: 3

Total cost: \$1,384,698