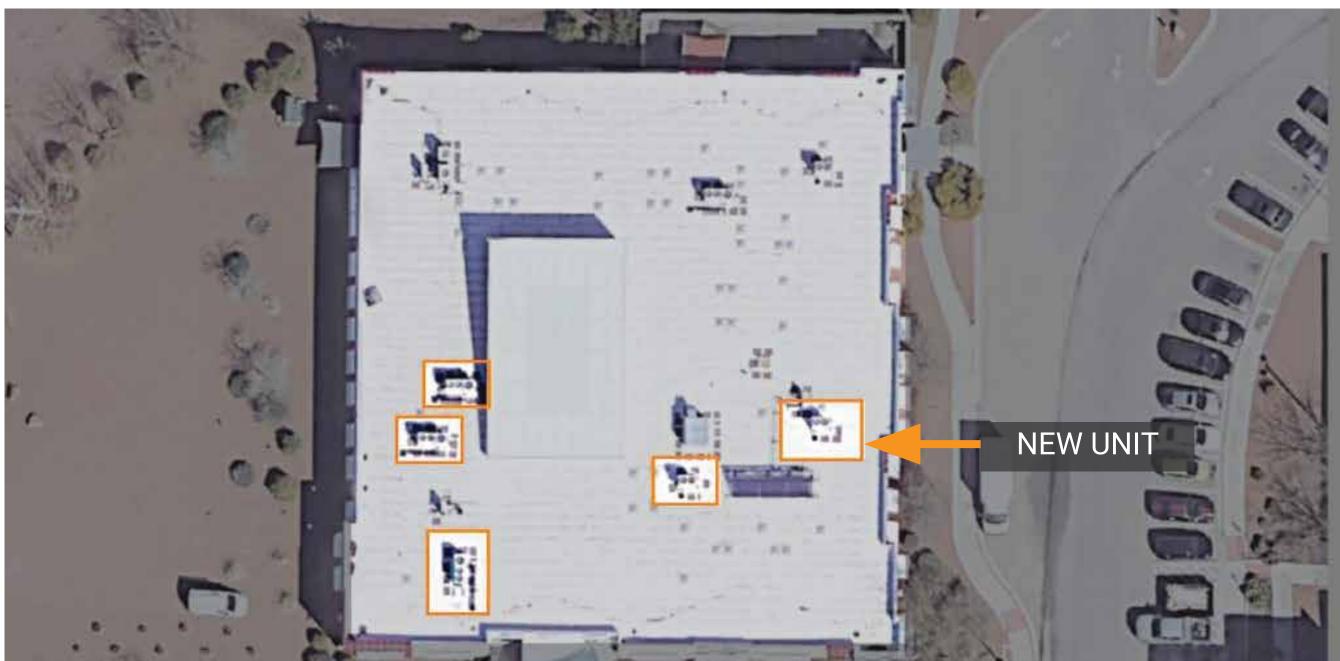

### HVAC - Centro de Servicios Familiares para Jóvenes

6314 Delta Dr., El Paso, TX, 79905

Este proyecto consiste en la sustitución de cinco unidades de flujo refrigerado variable (VRF).

CO

Project ID: 3

Costo Total: \$1,384,698

### HVAC - Family Youth Service Center

6314 Delta Dr., El Paso, TX, 79905

This project consist of replacing five variable refrigerate flow (VRF) units.

CO

Project ID: 3

Total cost: \$1,384,698