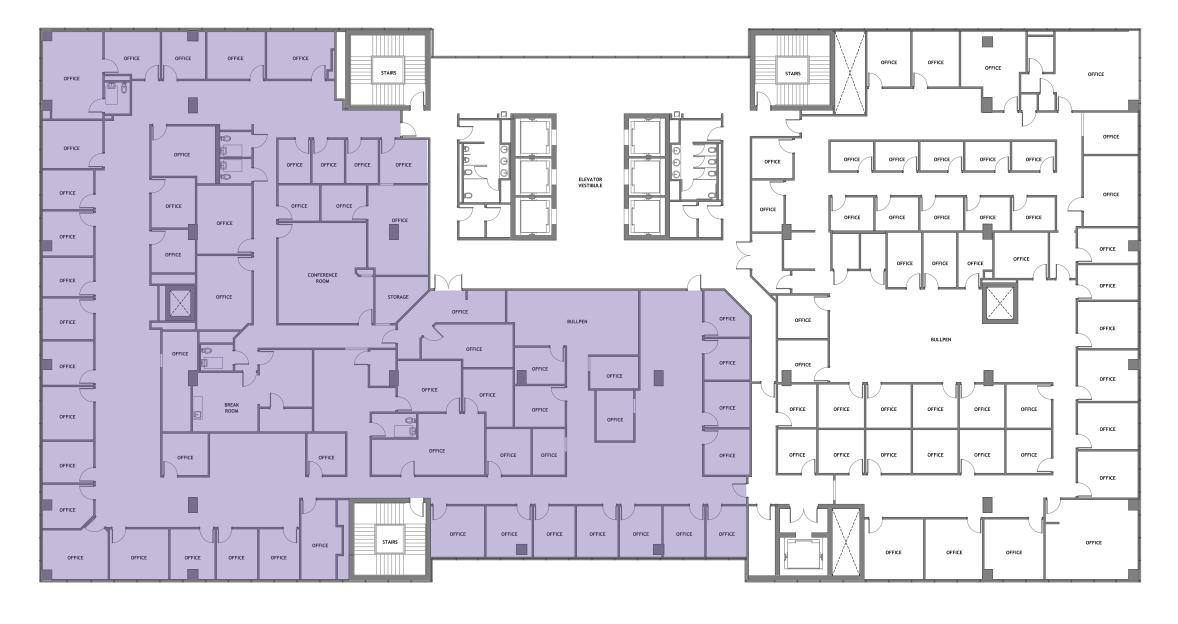

### Courthouse 5th Floor West Remodel

500 E. San Antonio Ave., El Paso, TX, 79901

Remodel of an existing county space for the tentative occupant, Public Defenders Department.

CO

Project ID: 35

Total cost: \$5,115,162

# Remodelación del 5° piso (West) del Juzgado

500 E. San Antonio Ave., El Paso, TX, 79901

Remodelación de un espacio existente del condado para el ocupante tentativo, departamento de defensores públicos.

CO

Project ID: 35

Costo Total: \$5,115,162