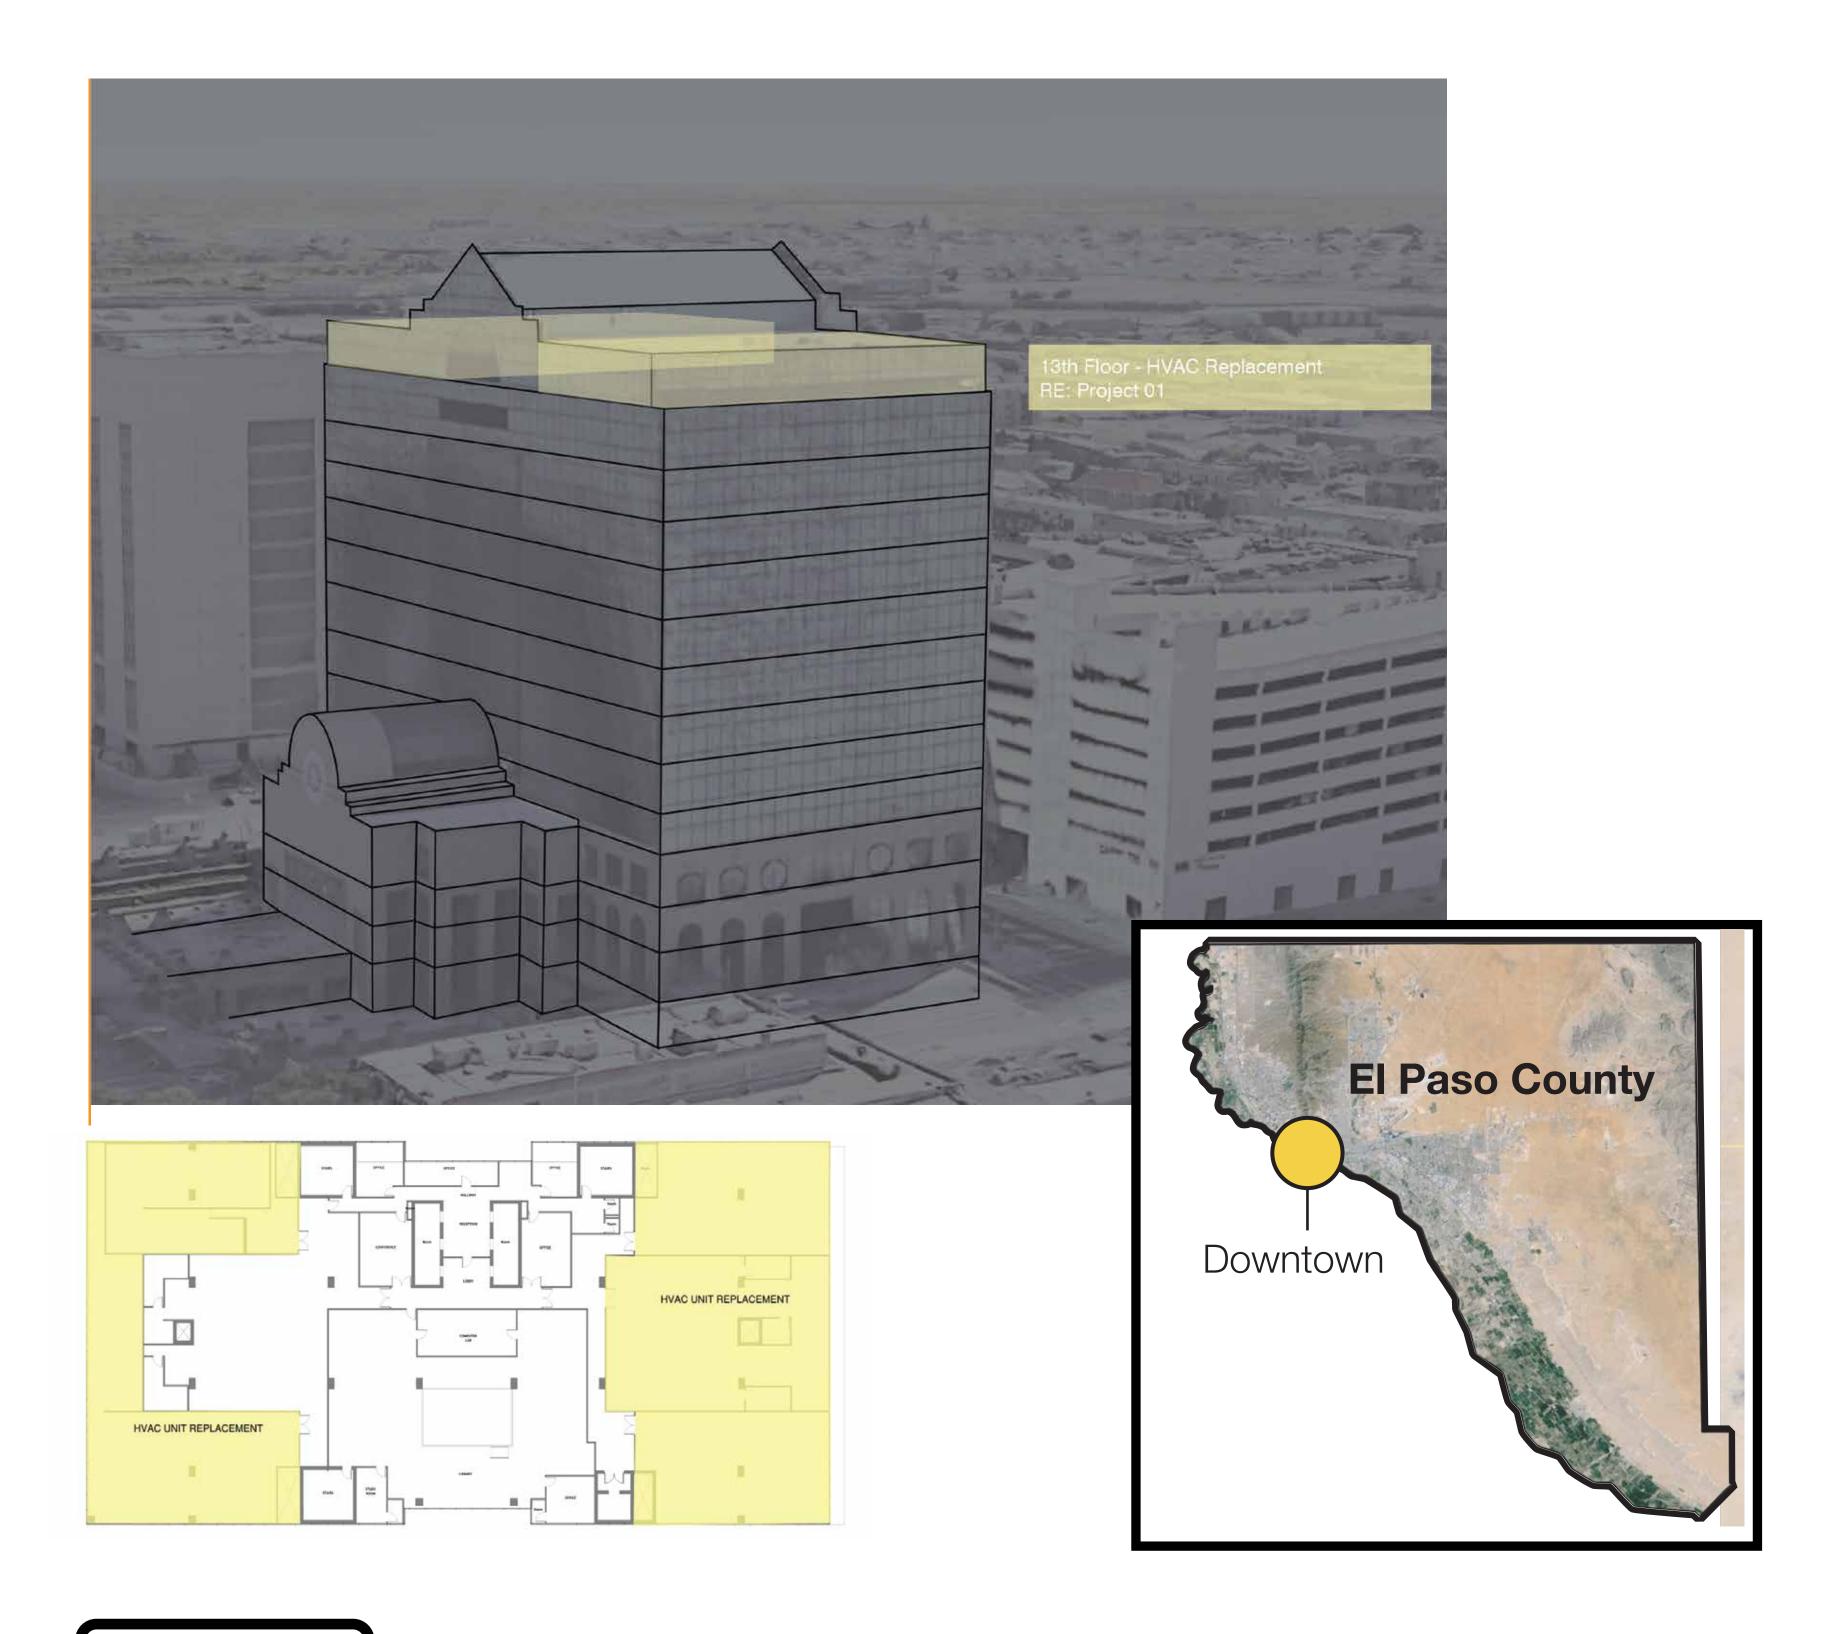

#### HVAC - Courthouse

500 E. San Antonio Ave., El Paso, TX, 79901

This project consists of replacing three air-cooled chillers in the courthouse.

CO

Project ID: 1

Total cost: \$10,861,178

#### HVAC - Juzgado

500 E. San Antonio Ave., El Paso, TX, 79901

Este proyecto consiste en la sustitución de tres enfriadoras refrigeradas por aire en el Juzgado.

CO

Project ID: 1

Costo Total: \$10,861,178