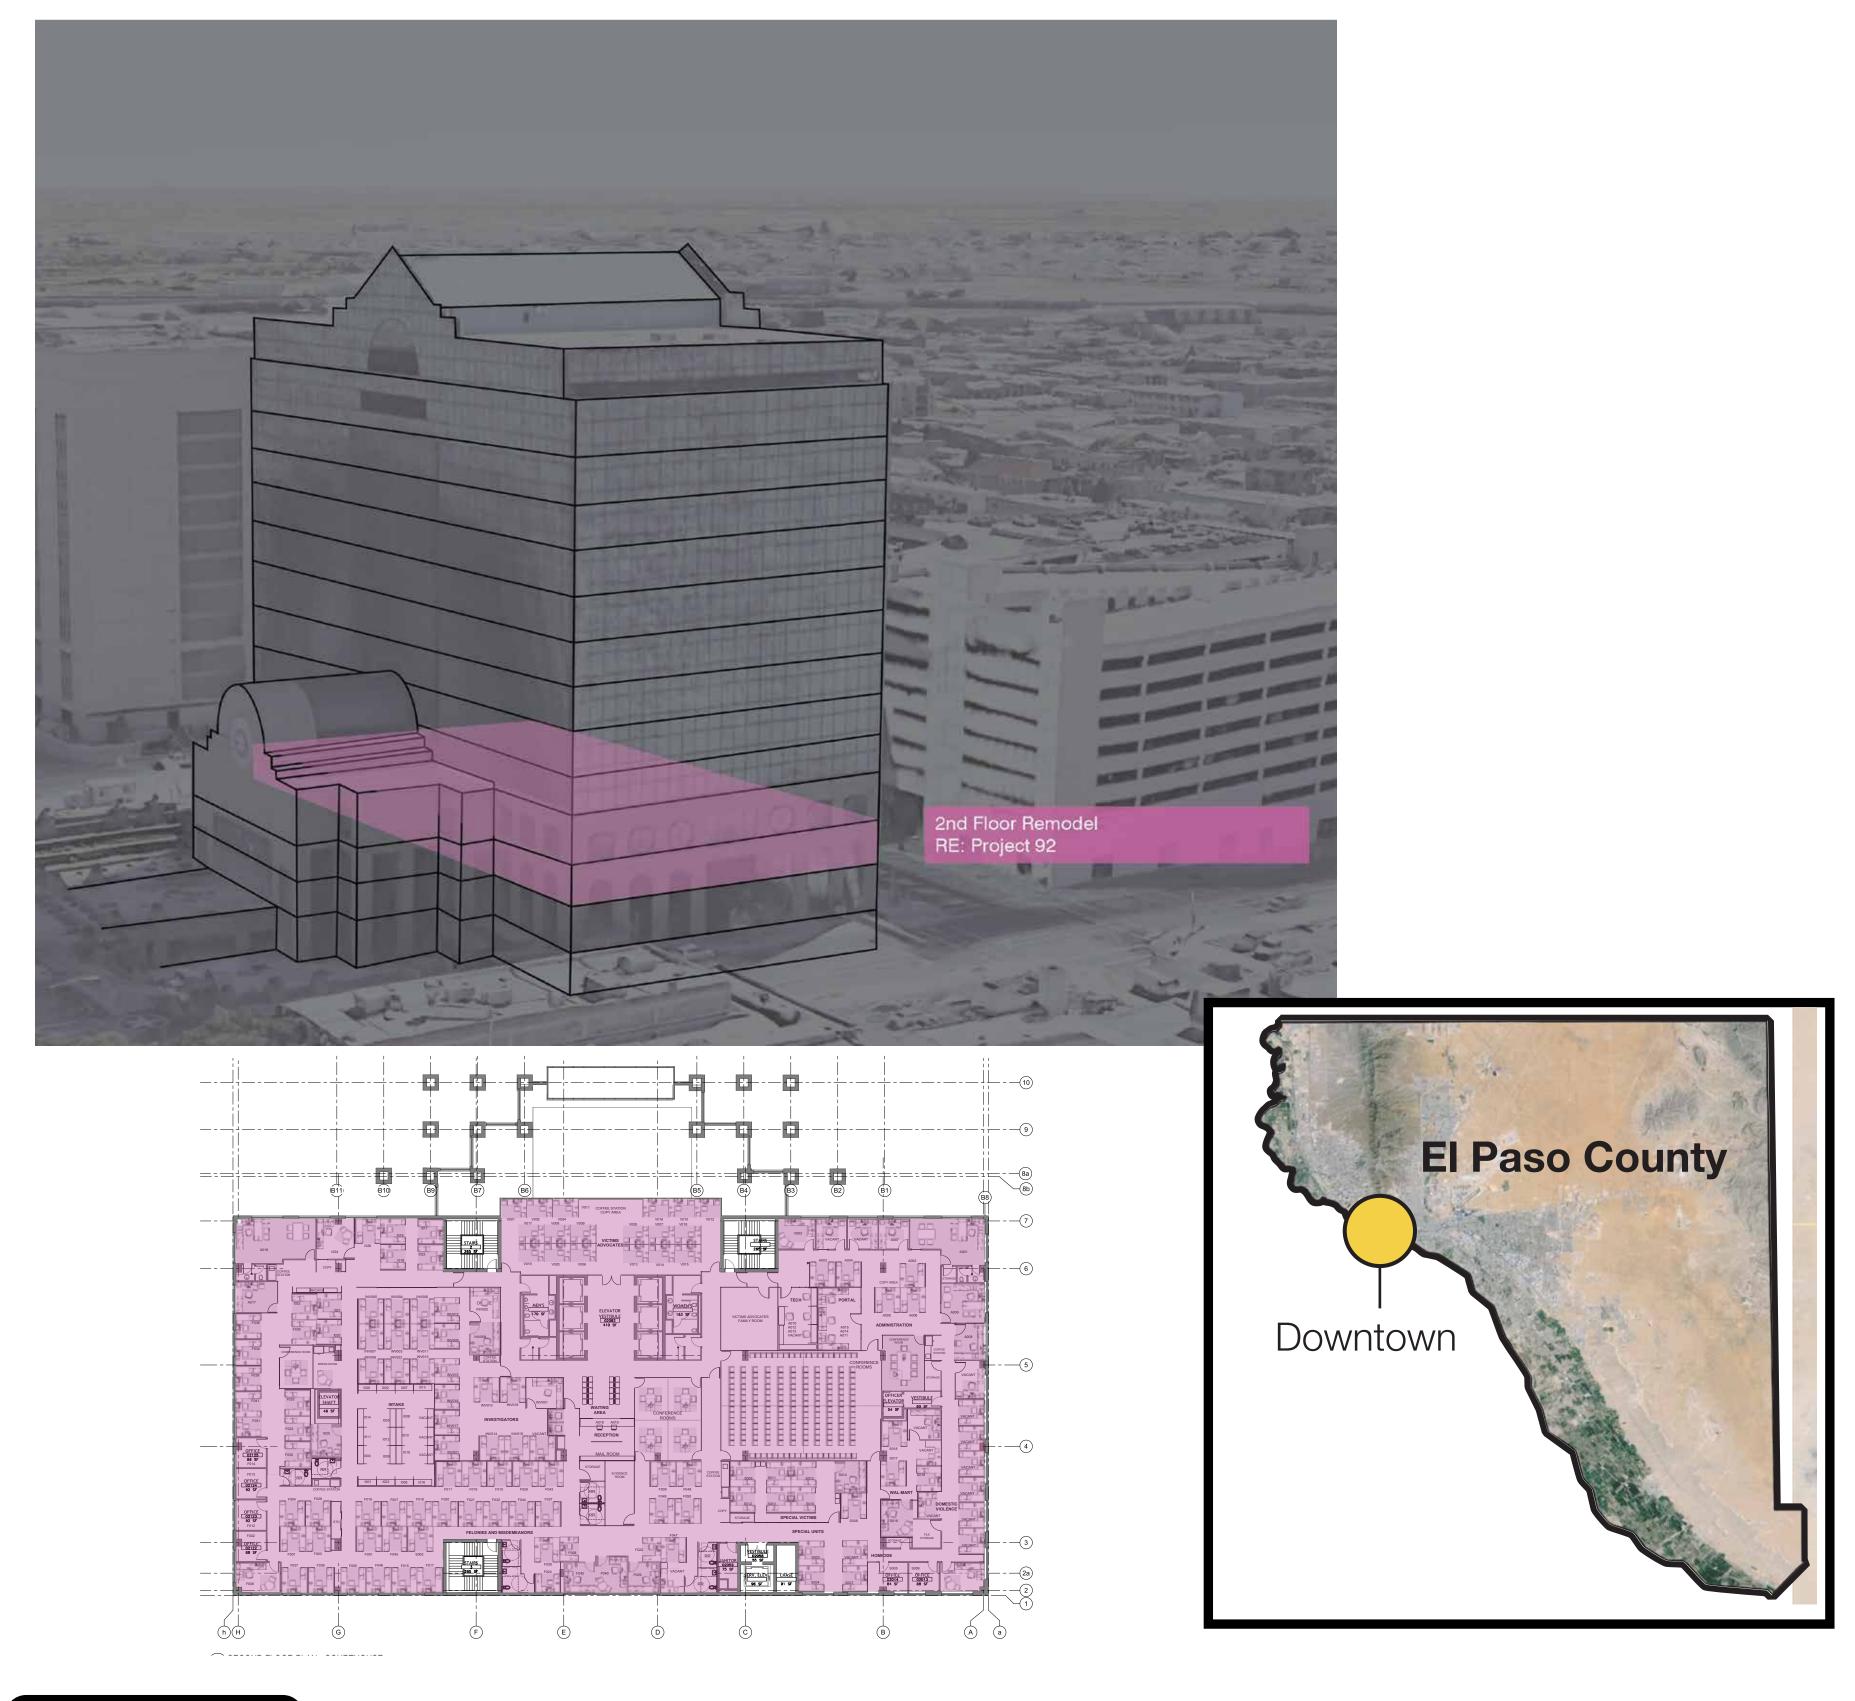

# County Courthouse 2nd Floor Remodel

500 E. San Antonio Ave., El Paso, TX, 79901

Renovation of existing space in the courthouse due to significantly overcrowded staff spaces.

CO

Project ID: 92

Total cost: \$8,652,900

Costo Total: \$8,652,900