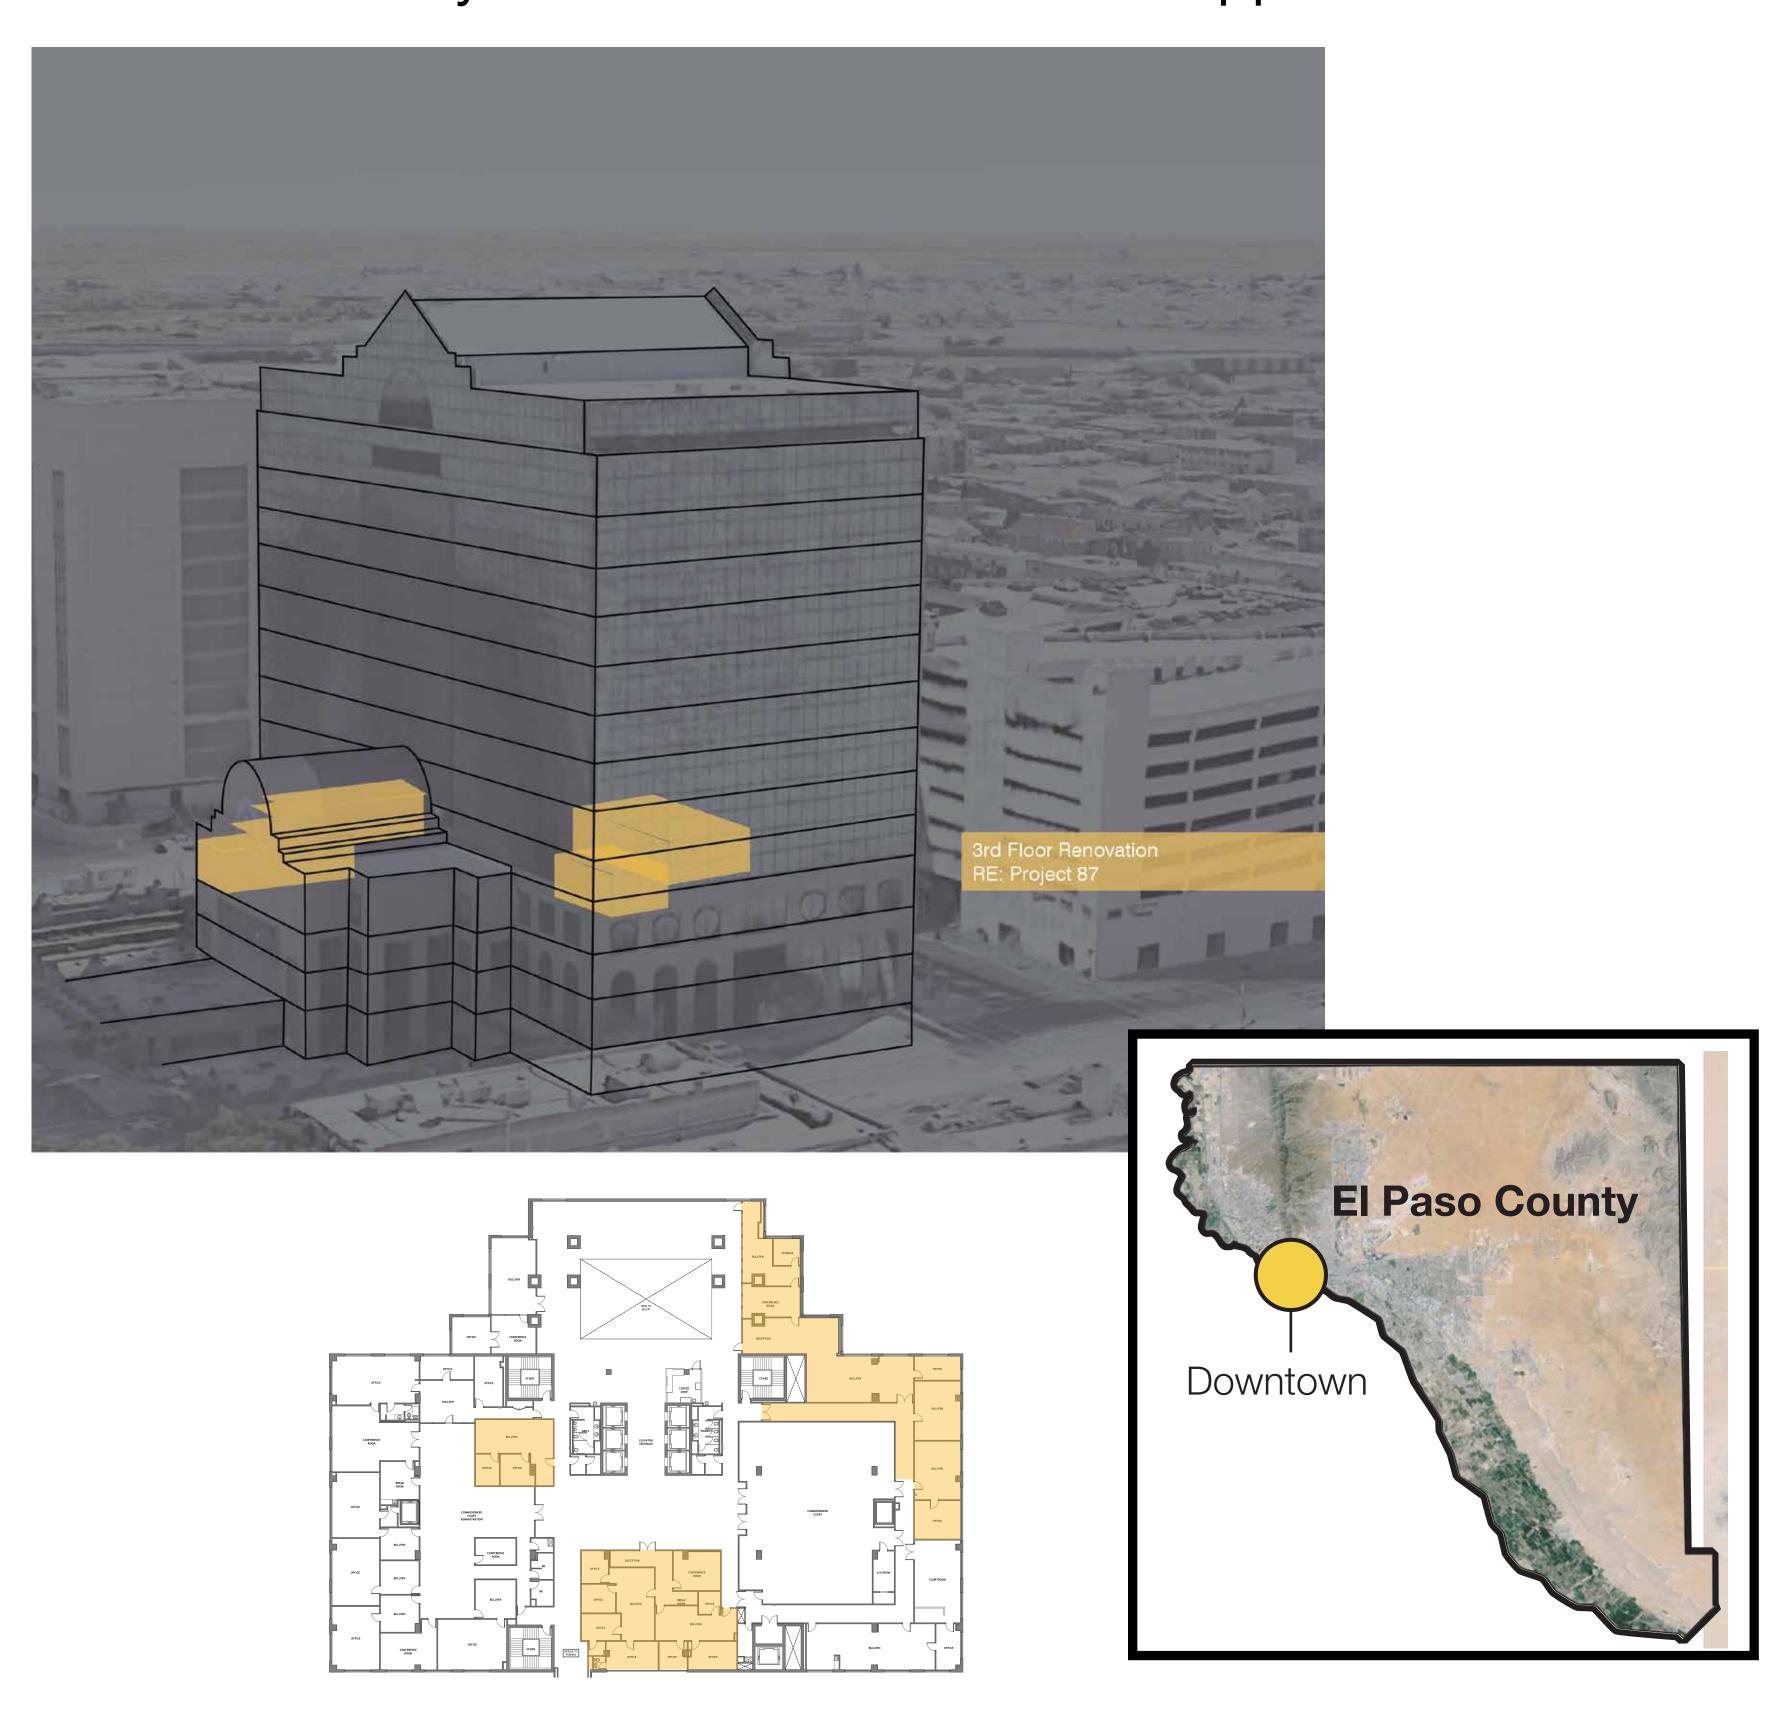

### Courthouse 3rd Floor Renovation

500 E. San Antonio Ave., El Paso, TX, 79901

Renovation of existing space in the courthouse. Possible occupant to include county administration and other support services.

CO

Project ID: 87

Total cost: \$2,698,952