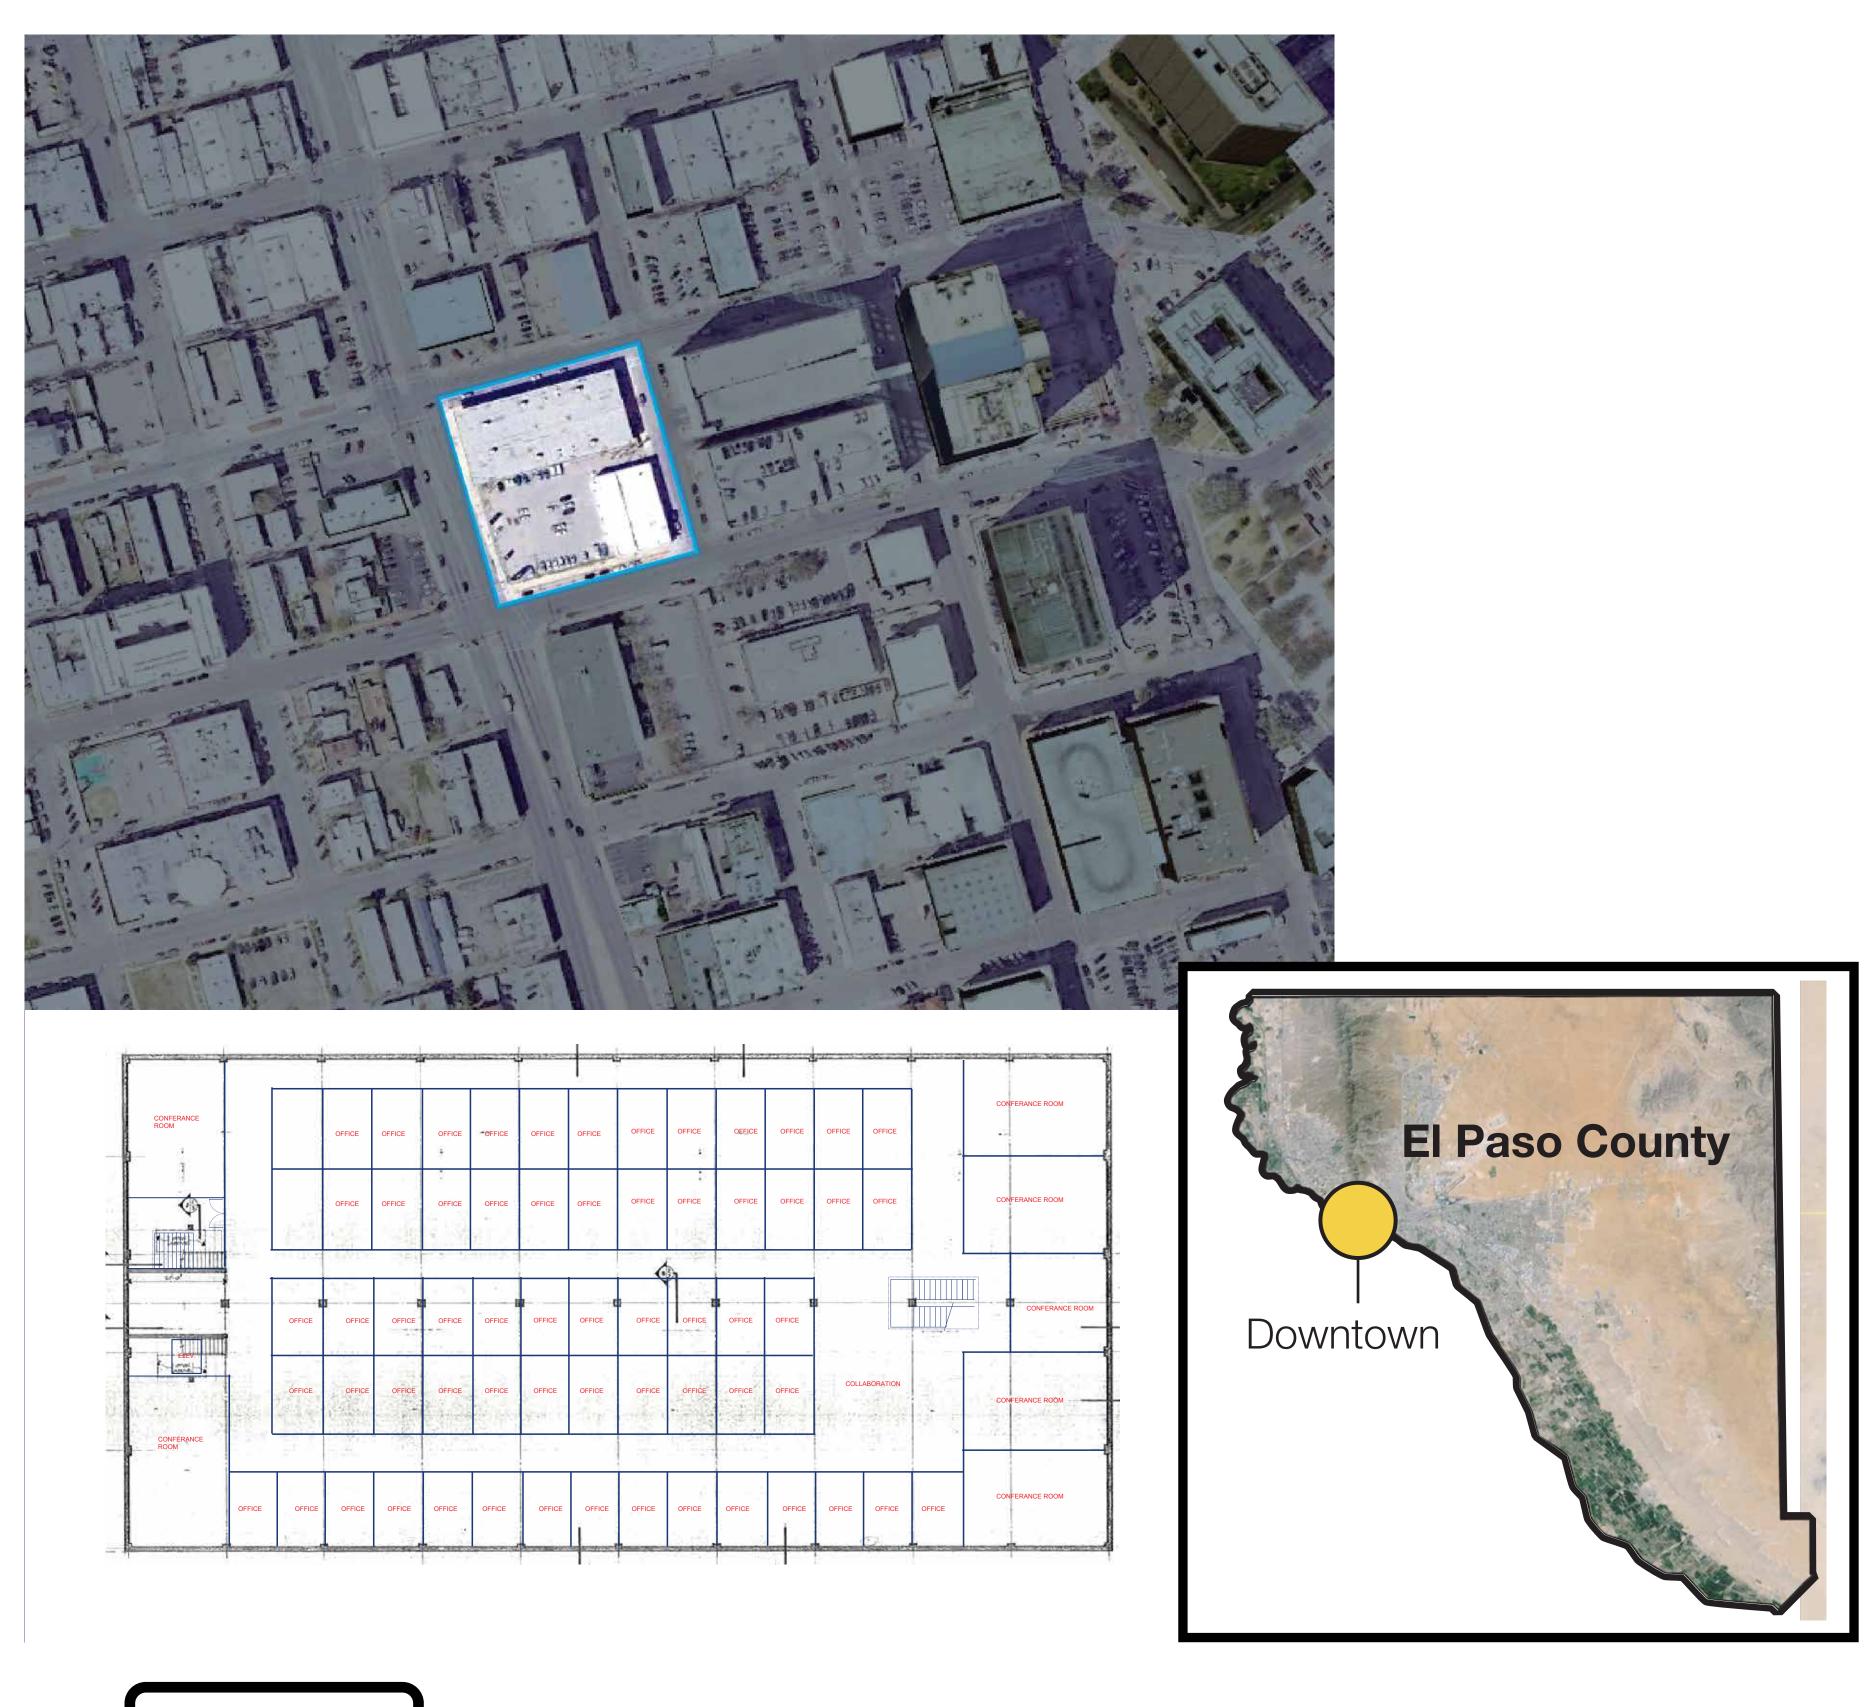

### Border Tobacco Building

500 E. San Antonio Ave., El Paso, TX, 79901

Renovation of existing building 45,400 sqft. Possible occupant to include the election department office and warehouse.

CO

Project ID: 65

Total cost: \$16,372,655

#### Edificio Border Tobacco

500 E. San Antonio Ave., El Paso, TX, 79901

Renovación del edificio existente 45,400 pies quadrados. Posible ocupante: oficina del departamento electoral y almacén.

CO

Project ID: 65

Costo Total: \$16,372,655