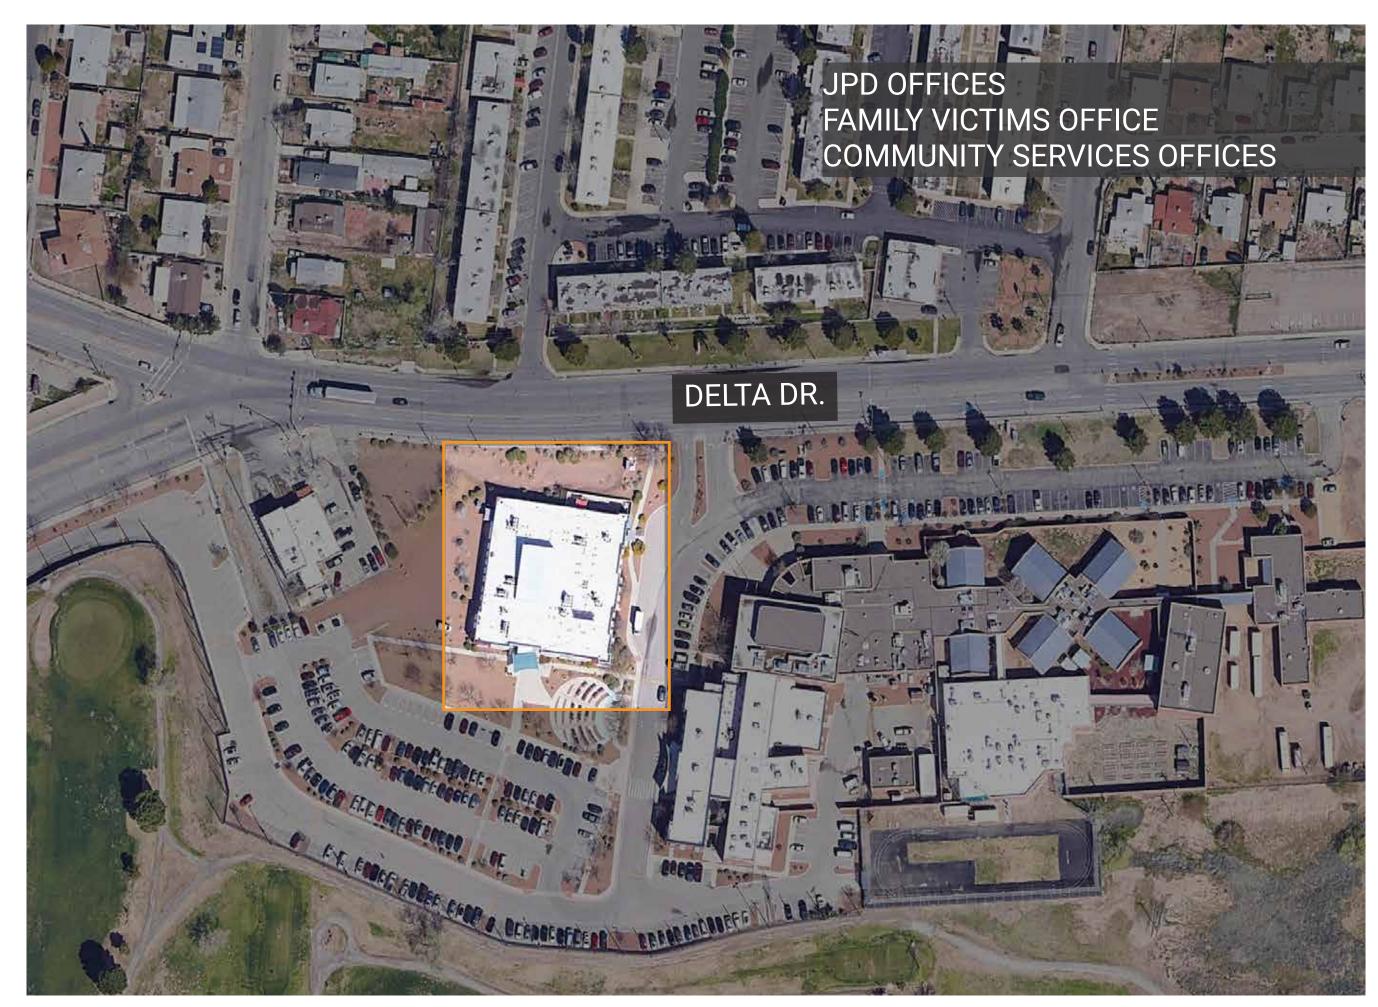

### HVAC - Centro de Servicios Familiares para Jóvenes

6314 Delta Dr., El Paso, TX, 79905

Este proyecto consiste en la sustitución de cinco unidades de flujo refrigerado variable (VRF).

CO

Project ID: 3

Costo Total: \$1,384,698

### HVAC - Family Youth Service Center

6314 Delta Dr., El Paso, TX, 79905

This project consist of replacing five variable refrigerate flow (VRF) units.

CO

Project ID: 3

Total cost: \$1,384,698