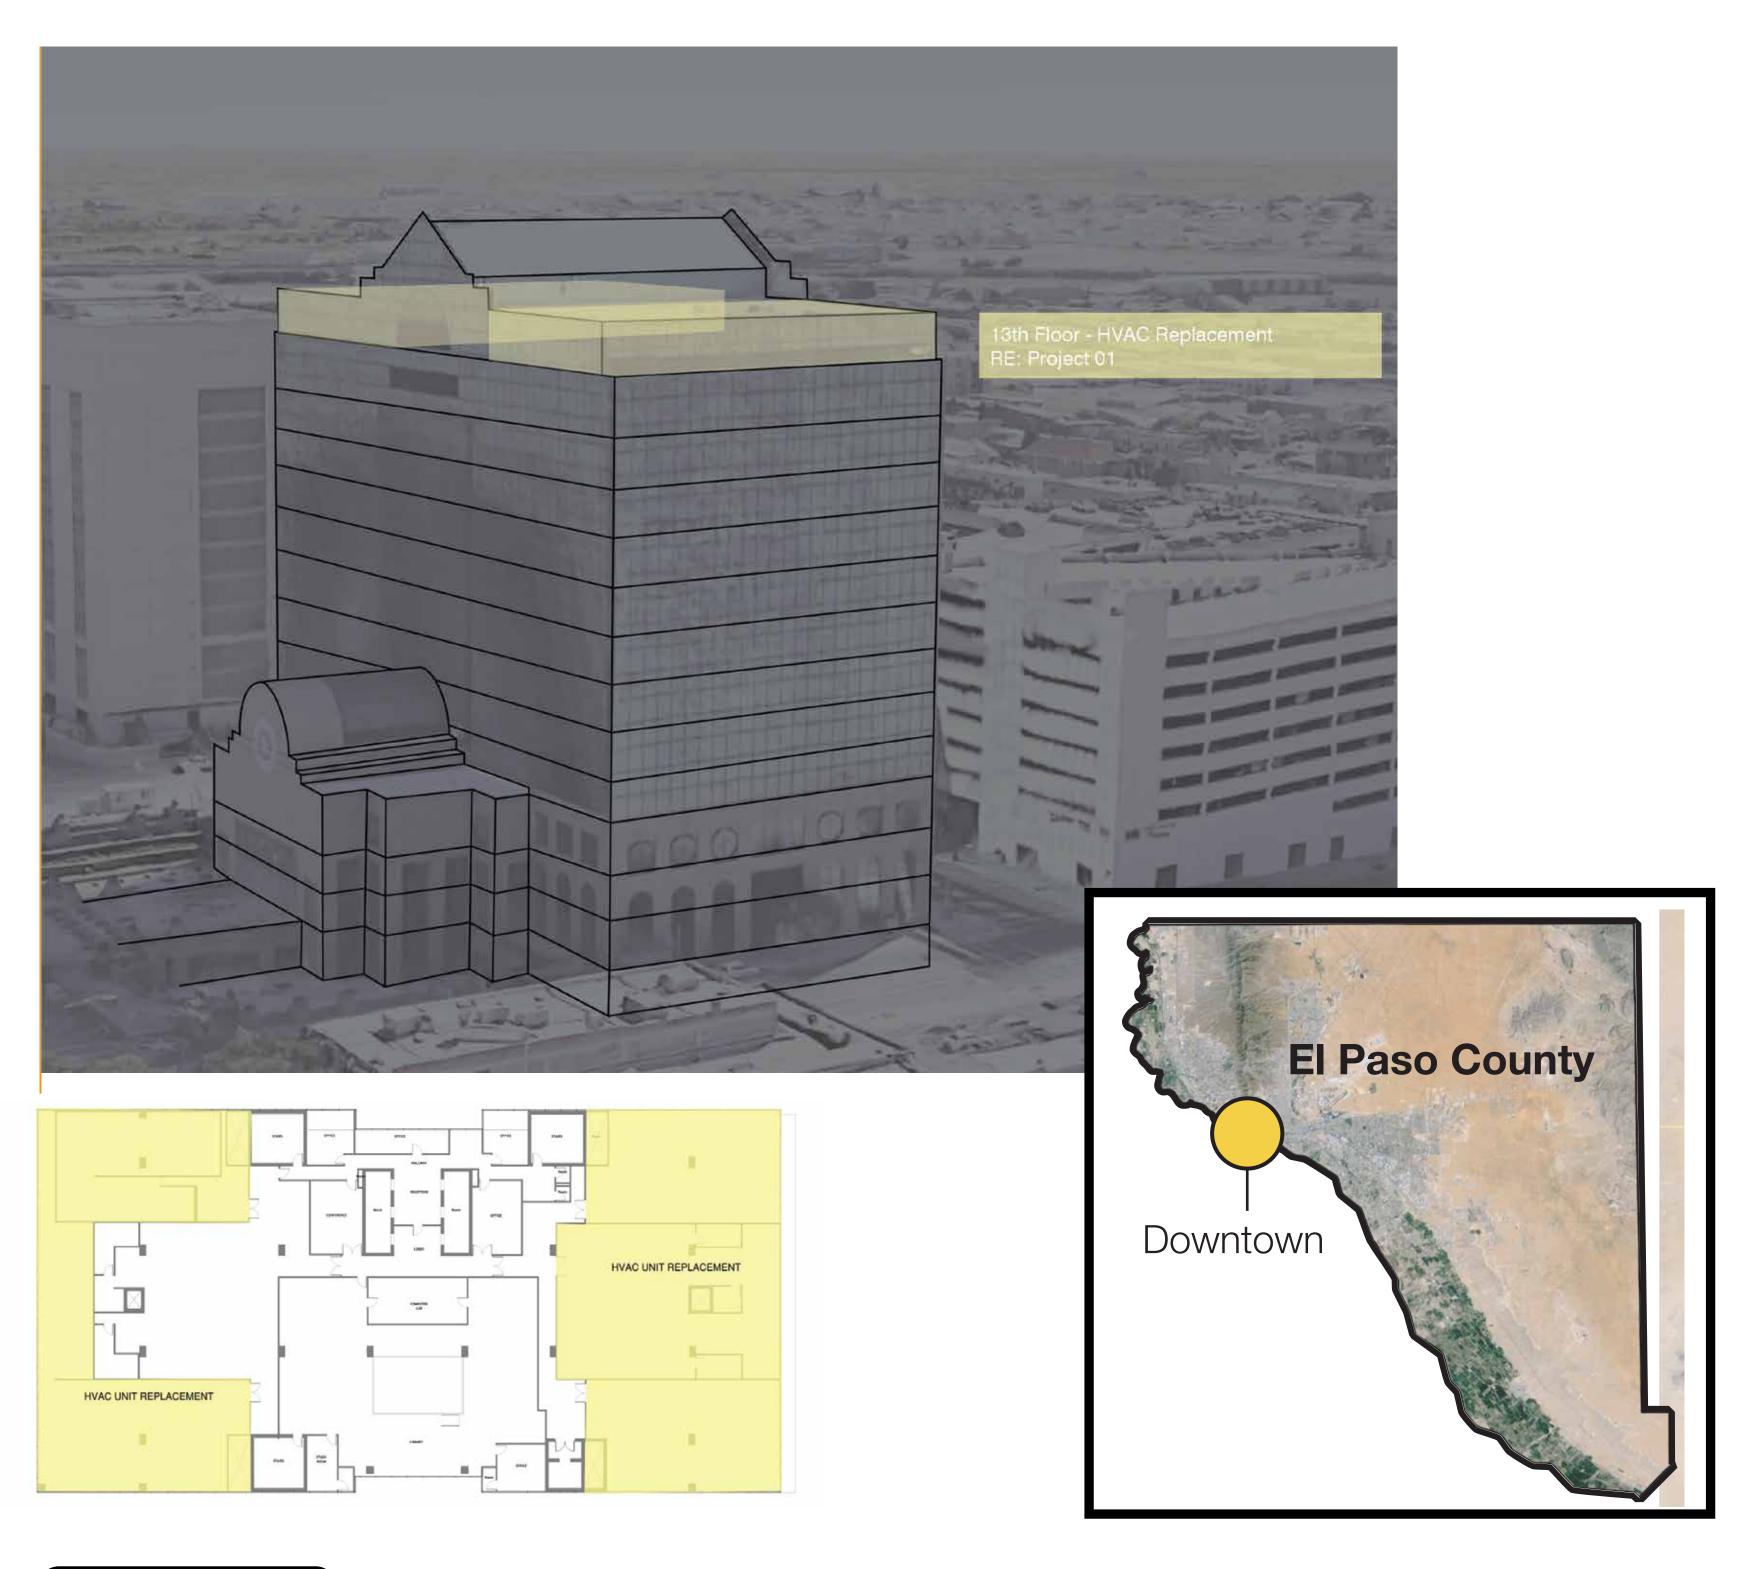

#### HVAC - Courthouse

500 E. San Antonio Ave., El Paso, TX, 79901

This project consists of replacing three air-cooled chillers in the courthouse.

CO

Project ID: 1

Total cost: \$10,861,178

#### HVAC - Juzgado

500 E. San Antonio Ave., El Paso, TX, 79901

Este proyecto consiste en la sustitución de tres enfriadoras refrigeradas por aire en el Juzgado.

CO

Project ID: 1

Costo Total: \$10,861,178