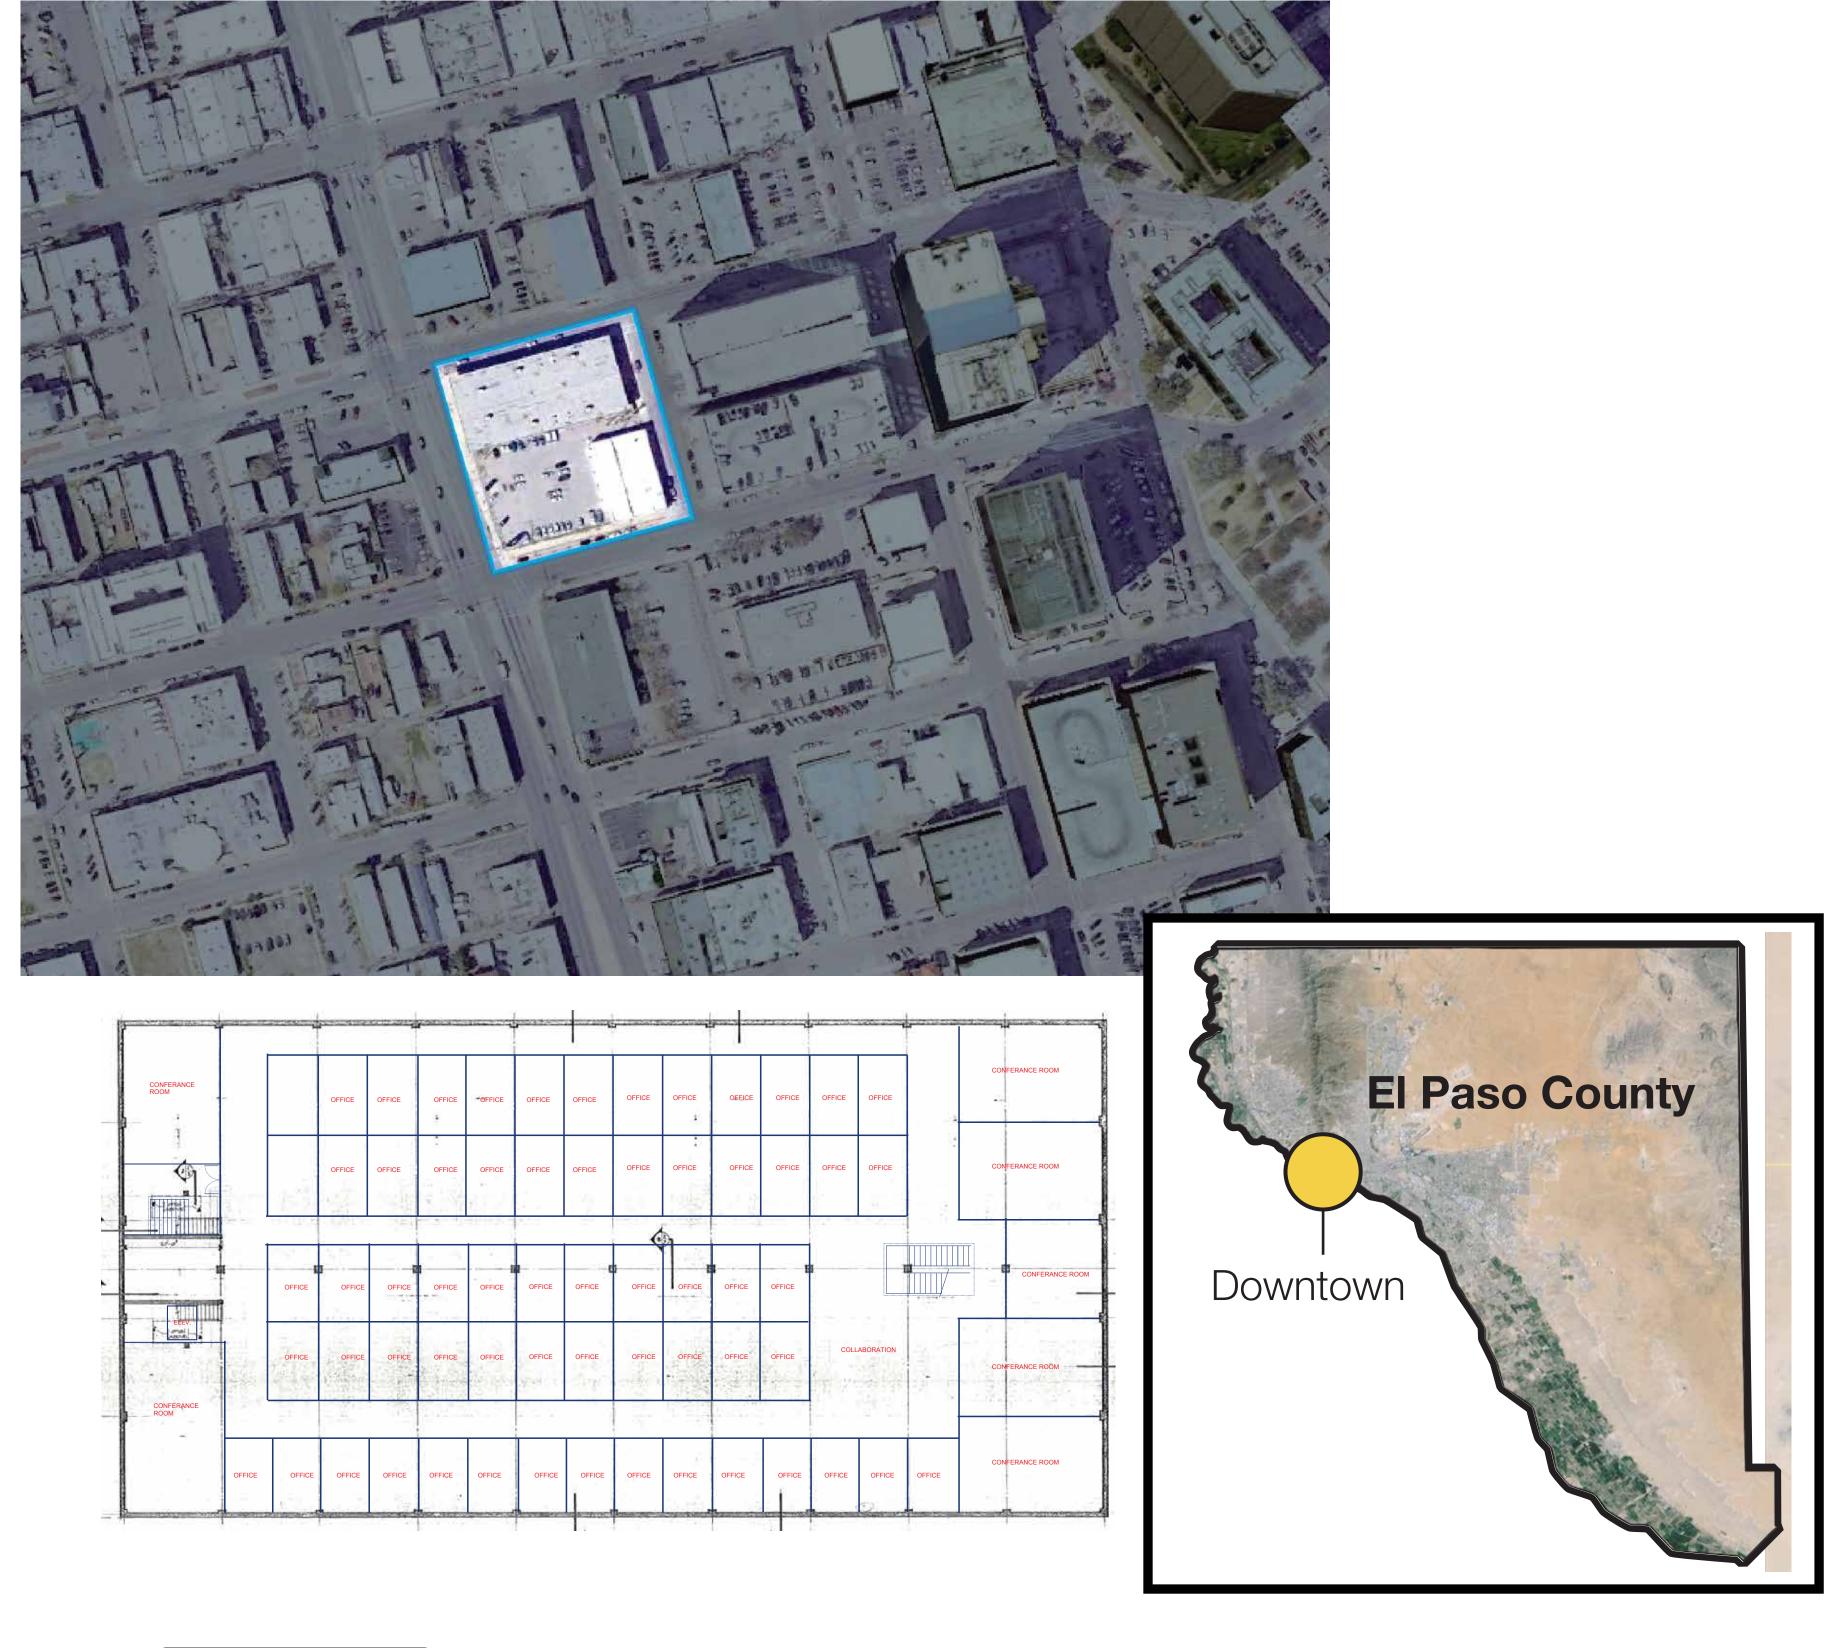

### Border Tobacco Building

500 E. San Antonio Ave., El Paso, TX, 79901

Renovation of existing building 45,400 sqft. Possible occupant to include the election department office and warehouse.

CO

Project ID: 65

Total cost: \$16,372,655

#### Edificio Border Tobacco

500 E. San Antonio Ave., El Paso, TX, 79901

Renovación del edificio existente 45,400 pies quadrados. Posible ocupante: oficina del departamento electoral y almacén.

CO

Project ID: 65

Costo Total: \$16,372,655