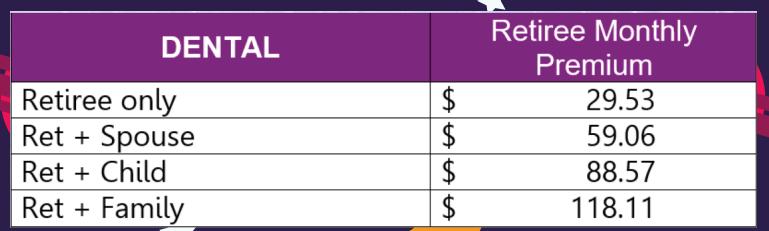

|
| Spouse Only       | \$1,823.14                     | \$594.28                   | \$582.39                                  |
| Child only (each) | \$1,458.57                     | \$475.43                   | \$465.93                                  |
| Family Only       | \$5,912.69                     | \$1,892.74                 | \$1,854.89                                |
| Retiree + Spouse  | \$3,646.38                     | \$1,188.53                 | \$1,164.76                                |
| Retiree + Child   | \$3,281.71                     | \$1,069.67                 | \$1,048.27                                |
| Retiree + Family  | \$5,912.69                     | \$1,892.74                 | \$1,854.89                                |