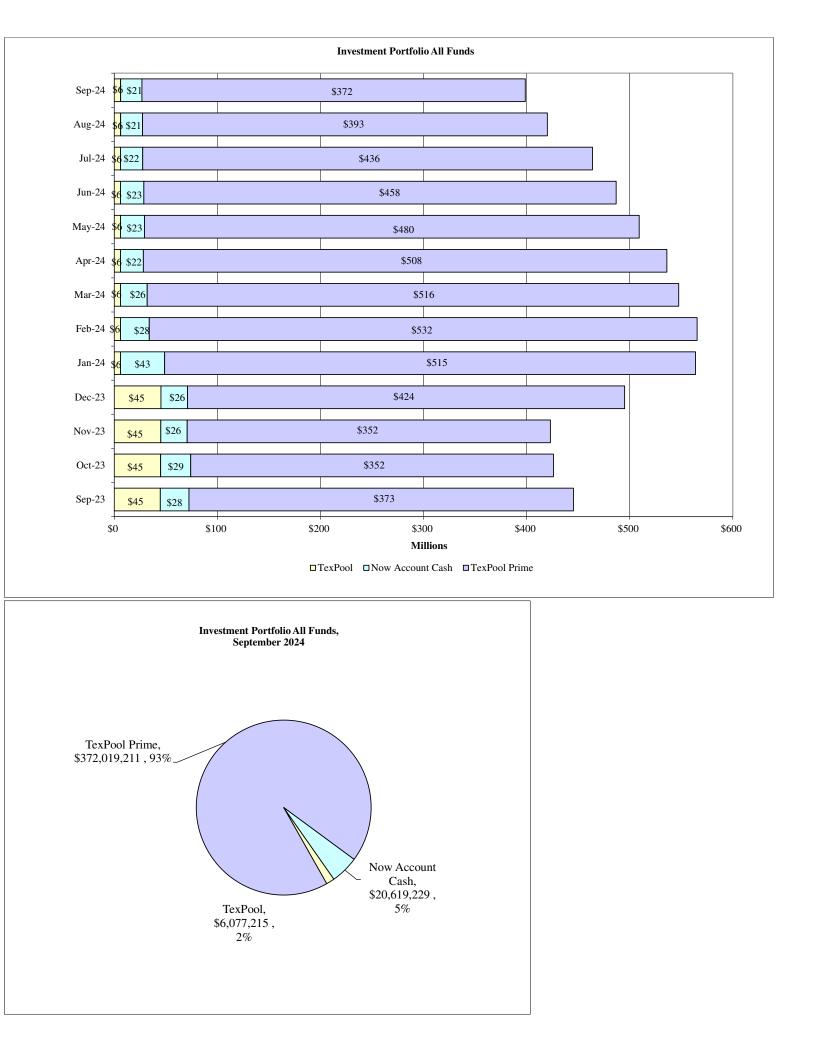

<br>Sub Total/Average TEXPOOL0005-P                    | 5304 EP00005                                 | 374,830,846                  | 6,728,252              | 28,330,117                            | 1,566,582              | 353,228,980               |
| TexPool Prime LGIP<br>Sub Total/Average TEXPOOL0005-P<br>Total / Average | 5304 EP00003                                 | 374,830,846<br>398,793,660   | 6,728,252<br>7,632,883 | 28,330,117<br>28,330,117              | 1,566,582<br>1,671,213 | 378,096,426               |
| TexPool Prime LGIP<br>Sub Total/Average TEXPOOL0005-P                    |                                              |                              |                        |                                       | 1,566,582<br>1,671,213 |                           |







#### County of El Paso Texas Budgeted Funds Revised Budgeted / Expended / Encumbered / Remaining Appropriations Report - Unaudited September 30, 2024

Report as of October 11, 2024

| FUND - DEPARTMENT<br>ENTERPRISE                              | 2024 REVISED BUDGET    | MONTH EXPENDED     | 2024 YTD EXPENDED      | 2024 ENCUMBRANCE/REQ | 2024 AVAILABLE BUDGET |
|--------------------------------------------------------------|------------------------|--------------------|------------------------|----------------------|-----------------------|
| PUBLIC WORKS - NON DEPT                                      | \$5,523,364            | \$698,412          | \$3,737,438            | \$4,102              | \$1,781,824           |
| ENTERPRISE Total