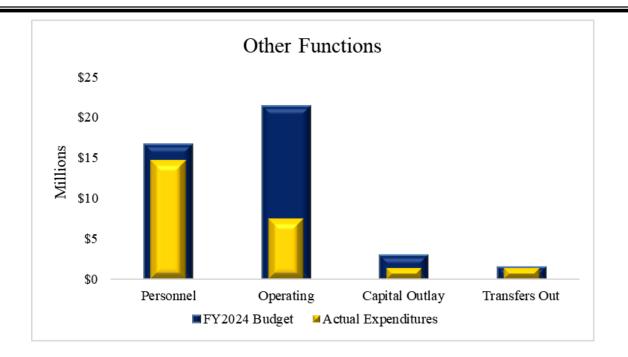

### **Expenditure Highlights**

The following graph presents actual expenditures by function of government compared to the adjusted budget for the current fiscal year. Key functional year-to-date expenditures and percent of budget expended include Public Safety at \$155.9M or 95.4 percent; General Government at \$115.1M or 64.8 percent; Administration of Justice at \$92.7M or 93.5 percent; and all other functions \$25M or 58.7 percent.

Expenditures in Other Functions (OF) accounted for \$25.0M or 6.4 percent of total expenditures, which were mostly due to the following departments: Medical Examiner accounted for \$3.4M of the OF expenditures with personnel expenditures of \$3.0M and operating expenditures of \$395K; Ascarate Park accounted for \$2.8M of the OF expenditures with personnel expenditures of \$1.8M, operating expenditures of \$896K and capital outlay of \$64K; Golf Course made up of \$2.5M of the OF expenditures personnel expenditures of \$1.2M and operating expenditures of \$1.4M; and Public Works, Non-Departmental made up \$2.6M of the OF expenditures with personnel expenditures of \$2.6M and operating expenditures of \$3.0M and operating expenditures with personnel expenditures of \$2.6M and operating expenditures with personnel expenditures of \$2.6M and operating expenditures of \$3.0M and operating expenditures of \$3.0M and operating expenditures with personnel expenditures of \$2.6M and operating expenditures of \$3.0M and