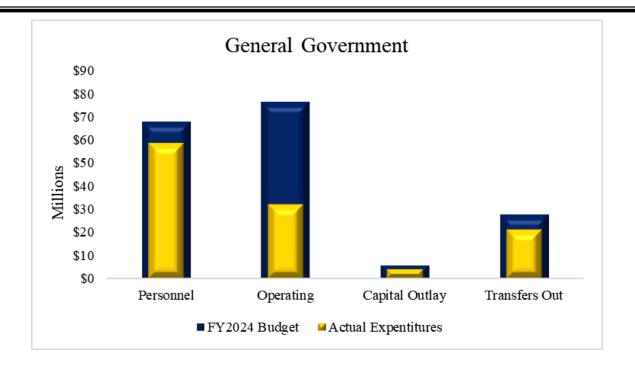

### **Expenditure Highlights**

The following graph presents actual expenditures by function of government compared to the adjusted budget for the current fiscal year. Key functional year-to-date expenditures and percent of budget expended include Public Safety at \$155.9M or 95.4 percent; General Government at \$115.1M or 64.8 percent; Administration of Justice at \$92.7M or 93.5 percent; and all other functions \$25M or 58.7 percent.

General Government accounted for \$115.1M or 29.6 percent of total expenditures with the four largest departments: General Government, Non-Departmental accounted for \$31.3M of which personnel expenditures were \$2.8M, operating expenditures were \$9.3M, and transfers were \$19.1M; ITD at \$19.9M of which personnel expenditures were \$6.9M and operating expenditures were \$13.0M; County Auditor Department accounted for \$8.0M of which personnel expenditures were \$8.0M and operating expenditures were \$88K; and District Clerk Department accounted for \$7.2M of which personnel expenditures were \$6.4M and operating expenditures were \$801K.