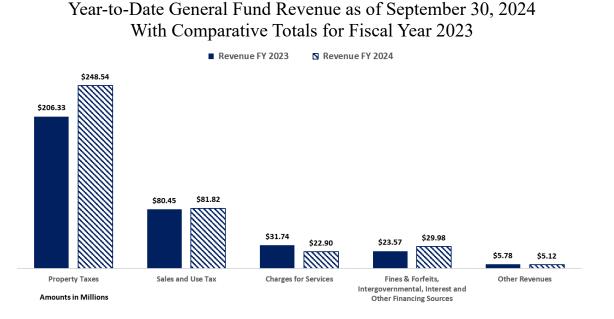

### **Revenue Highlights**

The County's major revenue sources are taxes and charges for services. The major tax sources are ad valorem property taxes, which are cyclical in nature and materialize primarily in late December through early January and taper off in mid-February, and sales and use taxes which are received throughout the year. The graph below presents the actual revenues collected by major revenue category compared to the adjusted budget for the current fiscal year 2024 and past fiscal year 2023.

Details of each major revenue category are presented on the next page.

The table below shows an overview of year-to-date revenues collected compared to the prior fiscal year.

As of September 2024, overall year-to-date actual revenues increased by \$40.5M or 11.6 percent when compared to the same period prior fiscal year-to-date. Key changes were property taxes, sales and use taxes, other financing sources, intergovernmental and charges for services. The primary increase was in property taxes which increased by \$42.2M or 20.5 percent, due to increased property values, and implementation of the voter approval rate and delinquent taxes being posted to the general fund. On September 13<sup>th</sup>, the County received its eleventh sales tax payment for fiscal year 2024 totaling \$6.7 million, an increase of \$768 thousand or 13.0 percent from the amount received for the same period prior year fiscal and on October 11<sup>th</sup> the County received its twelfth and final sales tax payment for fiscal year 2024 totaling \$5.8 million, a decrease of \$5 thousand or 0.1 percent from the same period prior fiscal year. Year-to-date sales tax revenue exceeds prior year-to-date receipts by \$1.4 million or 2.0 percent. This revenue stream will continue to be monitored closely in fiscal year 2024, especially considering the current implications of inflationary factors on the economy. The Auditor's Office will continue to collaborate with County Administration to monitor this revenue source for future impacts to the County. After exclusion of property and sales and use taxes, the remaining revenue sources depict a year-to-date decrease of \$3.1 million or 5.1 percent in comparison to the same period in FY2023. Favorable variances include intergovernmental, interest and other financing sources which increased by \$2.2M, \$1.8M and \$1.6M respectively. Intergovernmental increased due to FEMA reimbursements, reimbursed salaries and the disabled veteran's exemption payment and other financing sources increased due to transfers in from the Health and Life fund. Interest revenue increased due to increased investable balances, higher rates and a change in the investment mix. The possibility exists that rates will begin declining later this year. The County continues to work on investment diversification in collaboration with its investment advisor. An unfavorable variance

exists in the Charges for Services category which decreased by \$8.8M due to reduced federal prisoners.

The following line graphs compare revenue trends by month for fiscal years 2022, 2023 and 2024.

Property taxes increased \$270K or 90.5 percent when comparing fiscal month twelve of FY2023 and FY2024.