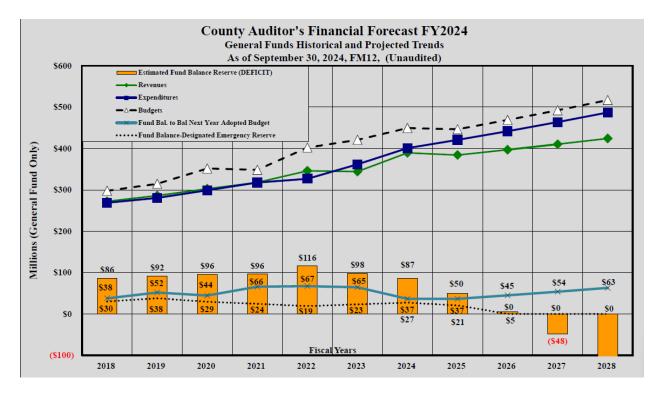

### Fund Balance

The graph below is a financial depiction of El Paso County's actual financial history and a projection of the County's financial health or fiscal instability.

FY24 projected Fund Balance is based on the projected revenues of \$389.2M and projected budget expenditures of \$400.7M. This results in a projected FY24 fund balance of \$86.7M. (Expenditures = Actual expenditures and encumbrances). Differences from last month include a decrease of \$543K in projected revenues and a decrease in expected expenditures of \$1.8M resulting in an increase in the projected FB of about \$1.3M. (Revenue decreases were in property taxes of \$251K, sales tax of \$139K and interest revenue of \$82K. Expenses increased by \$1.6M due to jail medical expenses and decreased by \$750K for general fund grant matches, \$600K for tax rebates, \$321K for economic impact – healthy food initiative, \$314K

for council of judges contracted services, \$276K for stormwater improvements, \$274K for ITD contracted services, \$243K for indigent defense legal fees and \$222K in ITD maintenance/repair hardware ). This leaves an uncommitted fund balance as a percentage of GF FY25 budget of 8.58%. These numbers may continue to change up or down as we work to finalize the FY24 financials.

The FY25 projection includes certified revenues based on NNR, trends and known variances. Expenditures are projected at 95% of the approved budget. FY25 revenues are projected at \$384.1M and expenditures reflect \$420.6M, showing a further decrease in fund balance.

Years after FY25 are based on a 2% increase in property values and expense increases of 5%.

Due to unknown variables in future years, it is not advisable to put too much reliance on financial trends beyond 2025 as revenue streams may change and future legislative efforts could impact counties.