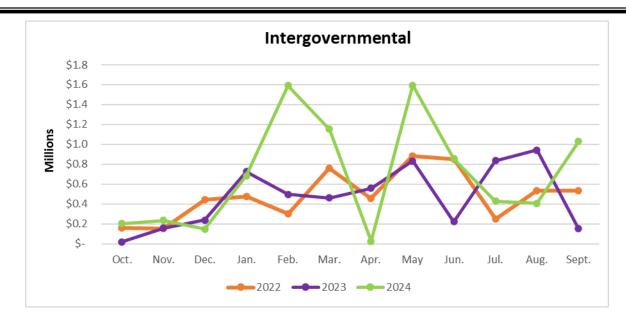

Interest earnings decreased \$148K or 13.9 percent when comparing fiscal month twelve of FY2023 and FY2024.

Intergovernmental increased \$880K or 589 percent when comparing fiscal month twelve of FY2023 and FY2024.