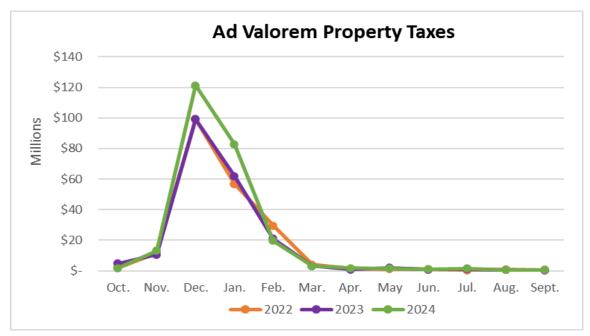

exists in the Charges for Services category which decreased by \$8.8M due to reduced federal prisoners.

The following line graphs compare revenue trends by month for fiscal years 2022, 2023 and 2024.

Property taxes increased \$270K or 90.5 percent when comparing fiscal month twelve of FY2023 and FY2024.