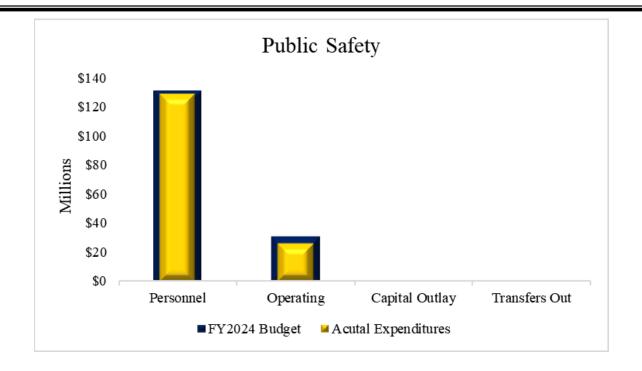

### **Expenditure Highlights**

The following graph presents actual expenditures by function of government compared to the adjusted budget for the current fiscal year. Key functional year-to-date expenditures and percent of budget expended include Public Safety at \$155.9M or 95.4 percent; General Government at \$115.1M or 64.8 percent; Administration of Justice at \$92.7M or 93.5 percent; and all other functions \$25M or 58.7 percent.

Details of each expenditure category are presented as follows. Budget includes the full budget for the year and the actuals are year-to-date as of the twelfth fiscal month.

Public Safety expenditures were \$155.9M or 40.1 percent of total expenditures principally due to the Sheriff Department at \$126.4M of which personnel expenditures were \$103.5M, operating expenditures \$22.4M, capital outlays \$365K and transfers out \$105K. The Juvenile Probation Department accounted for \$20.2M with personnel expenditures of \$17.8M, operating expenditures of \$2.1M, and capital outlays \$337K. Constables made up \$4.6M of which personnel expenditures were \$4.4M and operating expenditures were \$236K. Facilities Management comprised \$4.0M of public safety expenditures with personnel expenditures of \$2.9M and operating expenditures of \$1.1M.