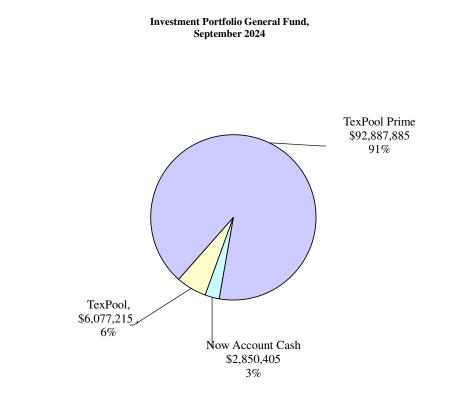

Sub Total/Average TEXPOOL0005-P                    | 5304 EP00005                                 | 374,830,846                  | 6,728,252              | 28,330,117                            | 1,566,582              | 353,228,980               |
| TexPool Prime LGIP<br>Sub Total/Average TEXPOOL0005-P<br>Total / Average | 5304 EP00003                                 | 374,830,846<br>398,793,660   | 6,728,252<br>7,632,883 | 28,330,117<br>28,330,117              | 1,566,582<br>1,671,213 | 378,096,426               |
| TexPool Prime LGIP<br>Sub Total/Average TEXPOOL0005-P                    |                                              |                              |                        |                                       | 1,566,582<br>1,671,213 |                           |







#### County of El Paso Texas Budgeted Funds Revised Budgeted / Expended / Encumbered / Remaining Appropriations Report - Unaudited September 30, 2024

Report as of October 11, 2024

| FUND - DEPARTMENT<br>ENTERPRISE                              | 2024 REVISED BUDGET    | MONTH EXPENDED     | 2024 YTD EXPENDED      | 2024 ENCUMBRANCE/REQ | 2024 AVAILABLE BUDGET |
|--------------------------------------------------------------|------------------------|--------------------|------------------------|----------------------|-----------------------|
| PUBLIC WORKS - NON DEPT                                      | \$5,523,364            | \$698,412          | \$3,737,438            | \$4,102              | \$1,781,824           |
| ENTERPRISE Total                                             | \$