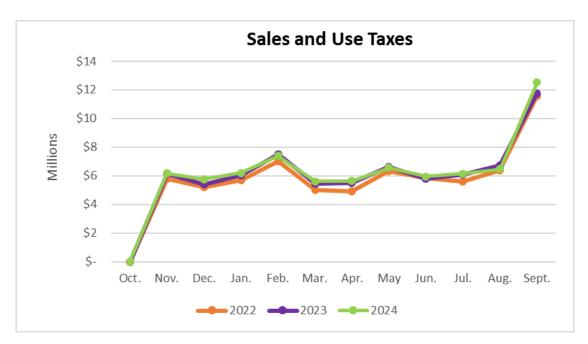

Details of each major revenue category are presented on the next page.

The table below shows an overview of year-to-date revenues collected compared to the prior fiscal year.

As of September 2024, overall year-to-date actual revenues increased by \$40.5M or 11.6 percent when compared to the same period prior fiscal year-to-date. Key changes were property taxes, sales and use taxes, other financing sources, intergovernmental and charges for services. The primary increase was in property taxes which increased by \$42.2M or 20.5 percent, due to increased property values, and implementation of the voter approval rate and delinquent taxes being posted to the general fund. On September 13<sup>th</sup>, the County received its eleventh sales tax payment for fiscal year 2024 totaling \$6.7 million, an increase of \$768 thousand or 13.0 percent from the amount received for the same period prior year fiscal and on October 11<sup>th</sup> the County received its twelfth and final sales tax payment for fiscal year 2024 totaling \$5.8 million, a decrease of \$5 thousand or 0.1 percent from the same period prior fiscal year. Year-to-date sales tax revenue exceeds prior year-to-date receipts by \$1.4 million or 2.0 percent. This revenue stream will continue to be monitored closely in fiscal year 2024, especially considering the current implications of inflationary factors on the economy. The Auditor's Office will continue to collaborate with County Administration to monitor this revenue source for future impacts to the County. After exclusion of property and sales and use taxes, the remaining revenue sources depict a year-to-date decrease of \$3.1 million or 5.1 percent in comparison to the same period in FY2023. Favorable variances include intergovernmental, interest and other financing sources which increased by \$2.2M, \$1.8M and \$1.6M respectively. Intergovernmental increased due to FEMA reimbursements, reimbursed salaries and the disabled veteran's exemption payment and other financing sources increased due to transfers in from the Health and Life fund. Interest revenue increased due to increased investable balances, higher rates and a change in the investment mix. The possibility exists that rates will begin declining later this year. The County continues to work on investment diversification in collaboration with its investment advisor. An unfavorable variance

Sales and use taxes increased \$764K or 6.5 percent when comparing fiscal month twelve of FY2023 and FY2024.

Charges for services decreased \$1.2m or 42 percent when comparing fiscal month twelve of FY2023 and FY2024.