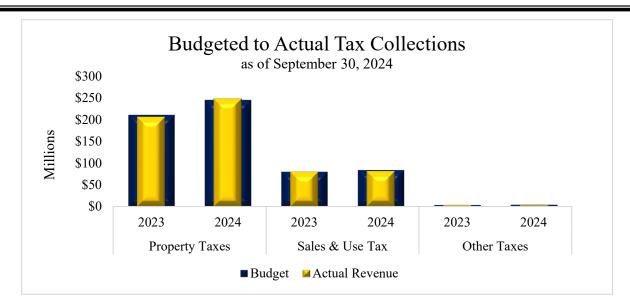

Details of each major revenue category are presented on the next page.

The table below shows an overview of year-to-date revenues collected compared to the prior fiscal year.

As of September 2024, overall year-to-date actual revenues increased by \$40.5M or 11.6 percent when compared to the same period prior fiscal year-to-date. Key changes were property taxes, sales and use taxes, other financing sources, intergovernmental and charges for services. The primary increase was in property taxes which increased by \$42.2M or 20.5 percent, due to increased property values, and implementation of the voter approval rate and delinquent taxes being posted to the general fund. On September 13<sup>th</sup>, the County received its eleventh sales tax payment for fiscal year 2024 totaling \$6.7 million, an increase of \$768 thousand or 13.0 percent from the amount received for the same period prior year fiscal and on October 11<sup>th</sup> the County received its twelfth and final sales tax payment for fiscal year 2024 totaling \$5.8 million, a decrease of \$5 thousand or 0.1 percent from the same period prior fiscal year. Year-to-date sales tax revenue exceeds prior year-to-date receipts by \$1.4 million or 2.0 percent. This revenue stream will continue to be monitored closely in fiscal year 2024, especially considering the current implications of inflationary factors on the economy. The Auditor's Office will continue to collaborate with County Administration to monitor this revenue source for future impacts to the County. After exclusion of property and sales and use taxes, the remaining revenue sources depict a year-to-date decrease of \$3.1 million or 5.1 percent in comparison to the same period in FY2023. Favorable variances include intergovernmental, interest and other financing sources which increased by \$2.2M, \$1.8M and \$1.6M respectively. Intergovernmental increased due to FEMA reimbursements, reimbursed salaries and the disabled veteran's exemption payment and other financing sources increased due to transfers in from the Health and Life fund. Interest revenue increased due to increased investable balances, higher rates and a change in the investment mix. The possibility exists that rates will begin declining later this year. The County continues to work on investment diversification in collaboration with its investment advisor. An unfavorable variance

Sales and use taxes increased \$764K or 6.5 percent when comparing fiscal month twelve of FY2023 and FY2024.

Charges for services decreased \$1.2m or 42 percent when comparing fiscal month twelve of FY2023 and FY2024.