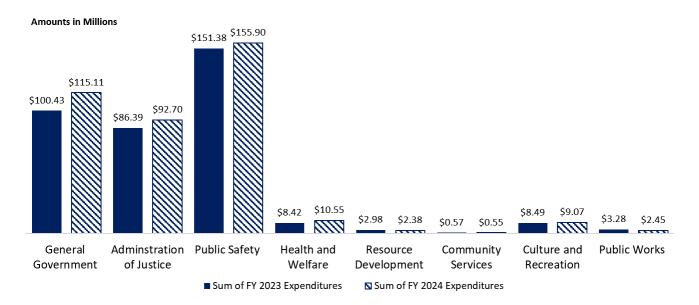

### **Expenditure Highlights**

The following graph presents actual expenditures by function of government compared to the adjusted budget for the current fiscal year. Key functional year-to-date expenditures and percent of budget expended include Public Safety at \$155.9M or 95.4 percent; General Government at \$115.1M or 64.8 percent; Administration of Justice at \$92.7M or 93.5 percent; and all other functions \$25M or 58.7 percent.

Details of each expenditure category are presented as follows. Budget includes the full budget for the year and the actuals are year-to-date as of the twelfth fiscal month.

Public Safety expenditures were \$155.9M or 40.1 percent of total expenditures principally due to the Sheriff Department at \$126.4M of which personnel expenditures were \$103.5M, operating expenditures \$22.4M, capital outlays \$365K and transfers out \$105K. The Juvenile Probation Department accounted for \$20.2M with personnel expenditures of \$17.8M, operating expenditures of \$2.1M, and capital outlays \$337K. Constables made up \$4.6M of which personnel expenditures were \$4.4M and operating expenditures were \$236K. Facilities Management comprised \$4.0M of public safety expenditures with personnel expenditures of \$2.9M and operating expenditures of \$1.1M.

General Government accounted for \$115.1M or 29.6 percent of total expenditures with the four largest departments: General Government, Non-Departmental accounted for \$31.3M of which personnel expenditures were \$2.8M, operating expenditures were \$9.3M, and transfers were \$19.1M; ITD at \$19.9M of which personnel expenditures were \$6.9M and operating expenditures were \$13.0M; County Auditor Department accounted for \$8.0M of which personnel expenditures were \$8.0M and operating expenditures were \$88K; and District Clerk Department accounted for \$7.2M of which personnel expenditures were \$6.4M and operating expenditures were \$801K.

Administration of Justice (AOJ) expenditures accounted for \$92.7M or 23.9 percent of total expenditures mostly attributed to the following departments: District Attorney was \$21.0M of which \$20.2M were personnel expenditures, \$493K were operating expenditures, \$5K were capital expenditures, and \$265K were transfers out; Public Defender was \$13.0M of which \$12.5M were personnel expenditures, \$309K were operating expenditures, and transfers out were \$184K; County Attorney made up \$12.4M of AOJ expenditures with personnel expenditures of \$12.1M, operating expenditures of \$295K, and \$58K were transfers out; and Council of Judges Administration were \$10.5M of the AOJ with personnel expenditures of \$3.3M, operating expenditures of \$7.1M, and capital outlays of 22K.

Expenditures in Other Functions (OF) accounted for \$25.0M or 6.4 percent of total expenditures, which were mostly due to the following departments: Medical Examiner accounted for \$3.4M of the OF expenditures with personnel expenditures of \$3.0M and operating expenditures of \$395K; Ascarate Park accounted for \$2.8M of the OF expenditures with personnel expenditures of \$1.8M, operating expenditures of \$896K and capital outlay of \$64K; Golf Course made up of \$2.5M of the OF expenditures personnel expenditures of \$1.2M and operating expenditures of \$1.4M; and Public Works, Non-Departmental made up \$2.6M of the OF expenditures with personnel expenditures of \$2.6M and operating expenditures of \$3.0M and operating expenditures with personnel expenditures of \$2.6M and operating expenditures with personnel expenditures of \$2.6M and operating expenditures of \$3.0M and operating expenditures of \$3.0M and operating expenditures with personnel expenditures of \$2.6M and operating expenditures of \$3.0M and