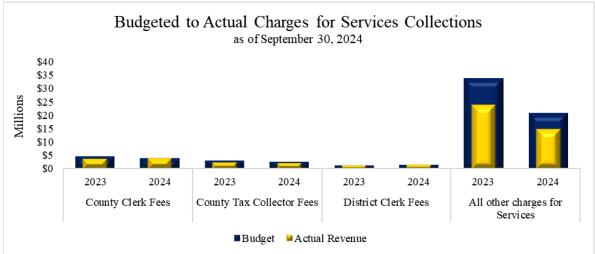

exists in the Charges for Services category which decreased by \$8.8M due to reduced federal prisoners.

The following line graphs compare revenue trends by month for fiscal years 2022, 2023 and 2024.

Property taxes increased \$270K or 90.5 percent when comparing fiscal month twelve of FY2023 and FY2024.