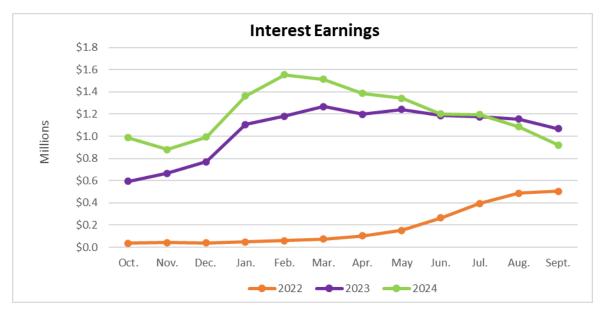

Interest earnings decreased \$148K or 13.9 percent when comparing fiscal month twelve of FY2023 and FY2024.

Intergovernmental increased \$880K or 589 percent when comparing fiscal month twelve of FY2023 and FY2024.