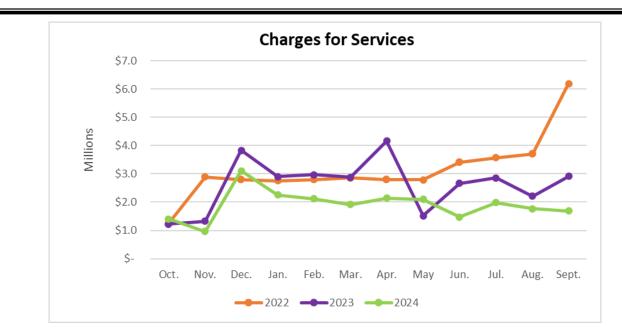

exists in the Charges for Services category which decreased by \$8.8M due to reduced federal prisoners.

The following line graphs compare revenue trends by month for fiscal years 2022, 2023 and 2024.

Property taxes increased \$270K or 90.5 percent when comparing fiscal month twelve of FY2023 and FY2024.

Sales and use taxes increased \$764K or 6.5 percent when comparing fiscal month twelve of FY2023 and FY2024.

Charges for services decreased \$1.2m or 42 percent when comparing fiscal month twelve of FY2023 and FY2024.