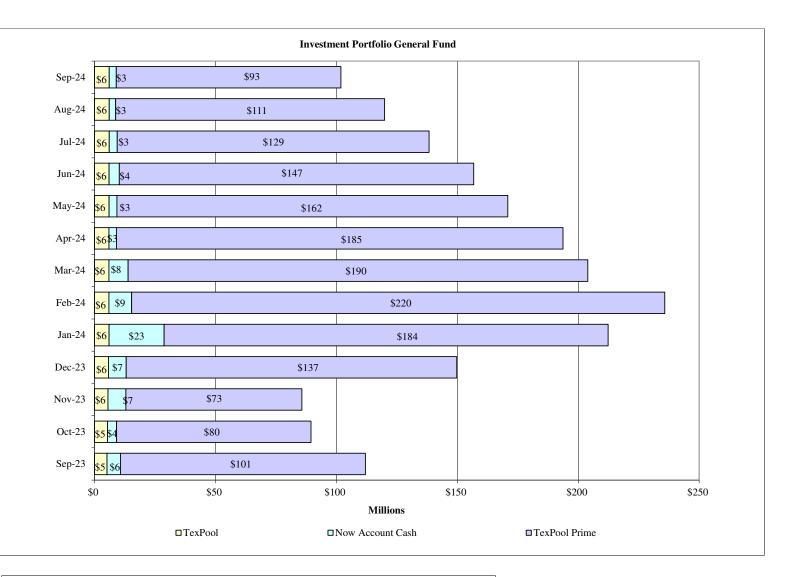

r>Sub Total/Average TEXPOOL0005-P                    | 5304 EP00005                                 | 374,830,846                  | 6,728,252              | 28,330,117                            | 1,566,582              | 353,228,980               |
| TexPool Prime LGIP<br>Sub Total/Average TEXPOOL0005-P<br>Total / Average | 5304 EP00003                                 | 374,830,846<br>398,793,660   | 6,728,252<br>7,632,883 | 28,330,117<br>28,330,117              | 1,566,582<br>1,671,213 | 378,096,426               |
| TexPool Prime LGIP<br>Sub Total/Average TEXPOOL0005-P                    |                                              |                              |                        |                                       | 1,566,582<br>1,671,213 |                           |







#### County of El Paso Texas Budgeted Funds Revised Budgeted / Expended / Encumbered / Remaining Appropriations Report - Unaudited September 30, 2024

Report as of October 11, 2024

| FUND - DEPARTMENT<br>ENTERPRISE                              | 2024 REVISED BUDGET    | MONTH EXPENDED     | 2024 YTD EXPENDED      | 2024 ENCUMBRANCE/REQ | 2024 AVAILABLE BUDGET |
|--------------------------------------------------------------|------------------------|--------------------|------------------------|----------------------|-----------------------|
| PUBLIC WORKS - NON DEPT                                      | \$5,523,364            | \$698,412          | \$3,737,438            | \$4,102              | \$1,781,824           |
| ENTERPRISE Total                                             |