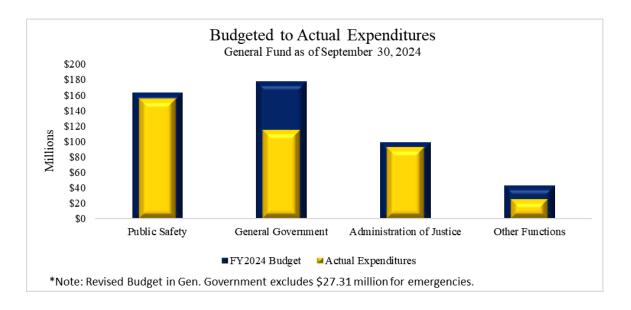

### **Expenditure Highlights**

The following graph presents actual expenditures by function of government compared to the adjusted budget for the current fiscal year. Key functional year-to-date expenditures and percent of budget expended include Public Safety at \$155.9M or 95.4 percent; General Government at \$115.1M or 64.8 percent; Administration of Justice at \$92.7M or 93.5 percent; and all other functions \$25M or 58.7 percent.