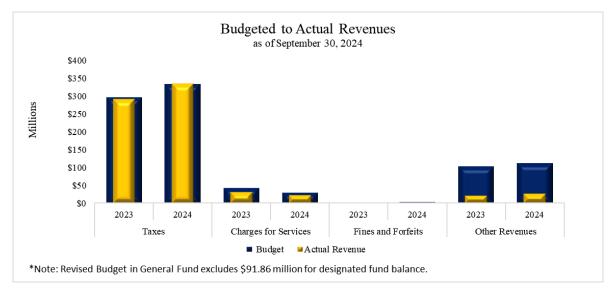

### **Revenue Highlights**

The County's major revenue sources are taxes and charges for services. The major tax sources are ad valorem property taxes, which are cyclical in nature and materialize primarily in late December through early January and taper off in mid-February, and sales and use taxes which are received throughout the year. The graph below presents the actual revenues collected by major revenue category compared to the adjusted budget for the current fiscal year 2024 and past fiscal year 2023.

Details of each major revenue category are presented on the next page.

The table below shows an overview of year-to-date revenues collected compared to the prior fiscal year.

As of September 2024, overall year-to-date actual revenues increased by \$40.5M or 11.6 percent when compared to the same period prior fiscal year-to-date. Key changes were property taxes, sales and use taxes, other financing sources, intergovernmental and charges for services. The primary increase was in property taxes which increased by \$42.2M or 20.5 percent, due to increased property values, and implementation of the voter approval rate and delinquent taxes being posted to the general fund. On September 13<sup>th</sup>, the County received its eleventh sales tax payment for fiscal year 2024 totaling \$6.7 million, an increase of \$768 thousand or 13.0 percent from the amount received for the same period prior year fiscal and on October 11<sup>th</sup> the County received its twelfth and final sales tax payment for fiscal year 2024 totaling \$5.8 million, a decrease of \$5 thousand or 0.1 percent from the same period prior fiscal year. Year-to-date sales tax revenue exceeds prior year-to-date receipts by \$1.4 million or 2.0 percent. This revenue stream will continue to be monitored closely in fiscal year 2024, especially considering the current implications of inflationary factors on the economy. The Auditor's Office will continue to collaborate with County Administration to monitor this revenue source for future impacts to the County. After exclusion of property and sales and use taxes, the remaining revenue sources depict a year-to-date decrease of \$3.1 million or 5.1 percent in comparison to the same period in FY2023. Favorable variances include intergovernmental, interest and other financing sources which increased by \$2.2M, \$1.8M and \$1.6M respectively. Intergovernmental increased due to FEMA reimbursements, reimbursed salaries and the disabled veteran's exemption payment and other financing sources increased due to transfers in from the Health and Life fund. Interest revenue increased due to increased investable balances, higher rates and a change in the investment mix. The possibility exists that rates will begin declining later this year. The County continues to work on investment diversification in collaboration with its investment advisor. An unfavorable variance

exists in the Charges for Services category which decreased by \$8.8M due to reduced federal prisoners.

The following line graphs compare revenue trends by month for fiscal years 2022, 2023 and 2024.

Property taxes increased \$270K or 90.5 percent when comparing fiscal month twelve of FY2023 and FY2024.