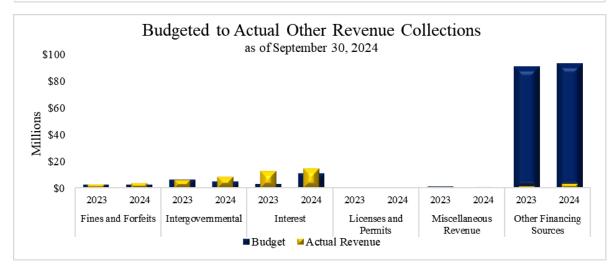

Details of each major revenue category are presented on the next page.

The table below shows an overview of year-to-date revenues collected compared to the prior fiscal year.

As of September 2024, overall year-to-date actual revenues increased by \$40.5M or 11.6 percent when compared to the same period prior fiscal year-to-date. Key changes were property taxes, sales and use taxes, other financing sources, intergovernmental and charges for services. The primary increase was in property taxes which increased by \$42.2M or 20.5 percent, due to increased property values, and implementation of the voter approval rate and delinquent taxes being posted to the general fund. On September 13<sup>th</sup>, the County received its eleventh sales tax payment for fiscal year 2024 totaling \$6.7 million, an increase of \$768 thousand or 13.0 percent from the amount received for the same period prior year fiscal and on October 11<sup>th</sup> the County received its twelfth and final sales tax payment for fiscal year 2024 totaling \$5.8 million, a decrease of \$5 thousand or 0.1 percent from the same period prior fiscal year. Year-to-date sales tax revenue exceeds prior year-to-date receipts by \$1.4 million or 2.0 percent. This revenue stream will continue to be monitored closely in fiscal year 2024, especially considering the current implications of inflationary factors on the economy. The Auditor's Office will continue to collaborate with County Administration to monitor this revenue source for future impacts to the County. After exclusion of property and sales and use taxes, the remaining revenue sources depict a year-to-date decrease of \$3.1 million or 5.1 percent in comparison to the same period in FY2023. Favorable variances include intergovernmental, interest and other financing sources which increased by \$2.2M, \$1.8M and \$1.6M respectively. Intergovernmental increased due to FEMA reimbursements, reimbursed salaries and the disabled veteran's exemption payment and other financing sources increased due to transfers in from the Health and Life fund. Interest revenue increased due to increased investable balances, higher rates and a change in the investment mix. The possibility exists that rates will begin declining later this year. The County continues to work on investment diversification in collaboration with its investment advisor. An unfavorable variance

Interest earnings decreased \$148K or 13.9 percent when comparing fiscal month twelve of FY2023 and FY2024.

Intergovernmental increased \$880K or 589 percent when comparing fiscal month twelve of FY2023 and FY2024.