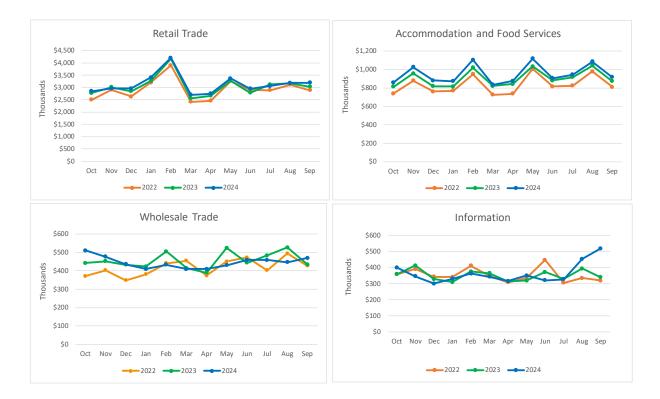

The graphs below show the top four industries with the highest revenues included in the sales and use taxes received.

| Industry                        | FY2023      | FY2024      | Increase /<br>(Decrease) |
|---------------------------------|-------------|-------------|--------------------------|
| Retail Trade                    | \$3,027,490 | \$3,197,333 | \$169,843                |
| Accommodation and Food Services | \$874,827   | \$916,397   | \$41,570                 |
| Information                     | \$339,780   | \$520,351   | \$180,571                |
| Wholesale Trade                 | \$434,877   | \$471,020   | \$36,143                 |