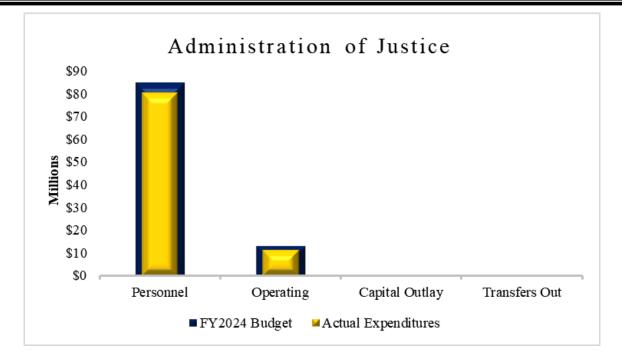

### **Expenditure Highlights**

The following graph presents actual expenditures by function of government compared to the adjusted budget for the current fiscal year. Key functional year-to-date expenditures and percent of budget expended include Public Safety at \$155.9M or 95.4 percent; General Government at \$115.1M or 64.8 percent; Administration of Justice at \$92.7M or 93.5 percent; and all other functions \$25M or 58.7 percent.

Administration of Justice (AOJ) expenditures accounted for \$92.7M or 23.9 percent of total expenditures mostly attributed to the following departments: District Attorney was \$21.0M of which \$20.2M were personnel expenditures, \$493K were operating expenditures, \$5K were capital expenditures, and \$265K were transfers out; Public Defender was \$13.0M of which \$12.5M were personnel expenditures, \$309K were operating expenditures, and transfers out were \$184K; County Attorney made up \$12.4M of AOJ expenditures with personnel expenditures of \$12.1M, operating expenditures of \$295K, and \$58K were transfers out; and Council of Judges Administration were \$10.5M of the AOJ with personnel expenditures of \$3.3M, operating expenditures of \$7.1M, and capital outlays of 22K.