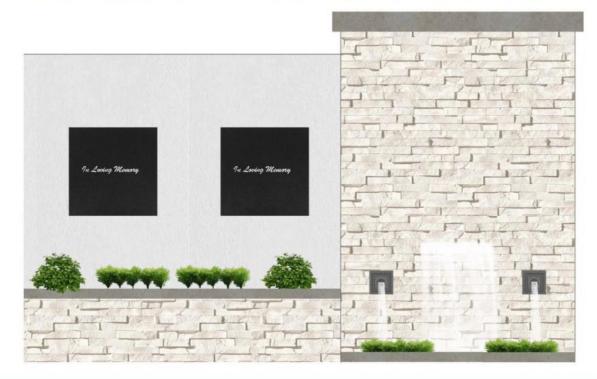

## **MEMORIAL WALL**

EL PASO COUNTY

#### COUNTY OF EL PASO HEALING GARDEN MEMORIAL PROJECT PLAN

CUNTY OF THE PASS

JAR Construction will be donating all labor and materials to build the memorial, with the exception of the water feature and landscape.

Donations will be used to add the desired water feature and landscaping

Click on the icon below to donate to the Healing Garden Memorial