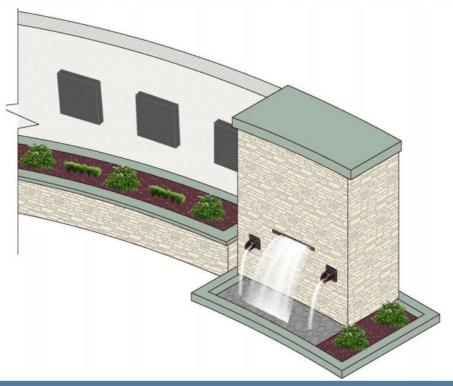

## **CONCEPTUAL DESIGN**

## **MEMORIAL WALL**

EL PASO COUNTY

#### COUNTY OF EL PASO HEALING GARDEN MEMORIAL PROJECT PLAN

CUNTY OF THE PASS

JAR Construction will be donating all labor and materials to build the memorial, with the exception of the water feature and landscape.

Donations will be used to add the desired water feature and landscaping

Click on the icon below to donate to the Healing Garden Memorial