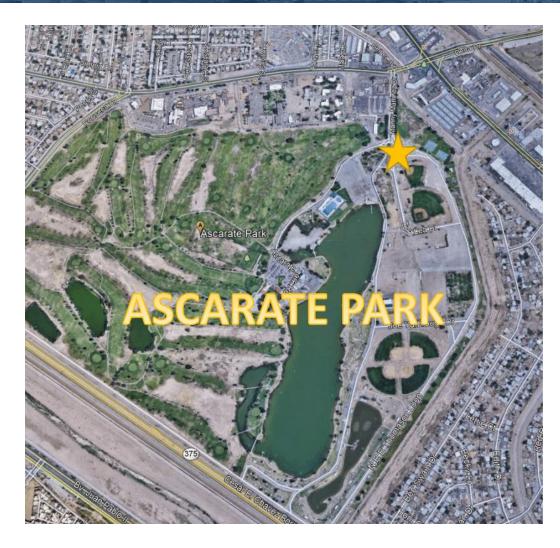

# HEALING GARDEN MEMORIAL

#### AT ASCARATE PARK

## **ASCARATE PARK**

- Owned by County of El Paso
- Amenities in place
- Space for healing garden and water feature
- Maintenance by County Parks and Recreation Department
- Construction funding by Community Donations and County of El Paso