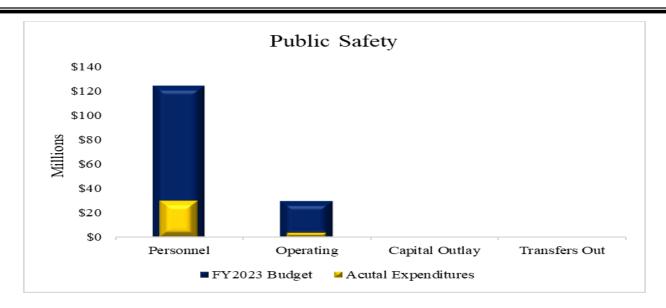

# **Expenditure Highlights**

The following graph presents actual expenditures by the function of government compared to the adjusted budget for the current fiscal year. Key functional year-to-date expenditures and percent of budget expended include Public Safety \$32,715,716 or 21.24 percent; General Government \$25,801,301 or 15.35 percent; Administration of Justice \$20,177,997 or 21.52 percent; and all other functions \$5,581,637 or 13.68 percent.

Details of each expenditure category are presented as follows. Budget includes the full budget for the year and the actuals are year-to-date as of the third fiscal month.

Public Safety expenditures were \$32,715,716 or 38.82 percent of total expenditures principally due to the Sheriff Department at 80.76 percent of which personnel expenditures were \$23,652,218, operating expenditures \$2,733,247 and capital outlays \$36,807. The Juvenile Probation Department accounted for 12.98 percent with personnel expenditures of \$4,032,149 and operating expenditures of \$214,197. Constables made up 3.28 percent of which personnel expenditures were \$1,018,211 and operating expenditures were \$55,304. Facilities Management comprised 2.64 percent of public safety expenditures with personnel expenditures of \$650,500 and operating expenditures of \$212,522.