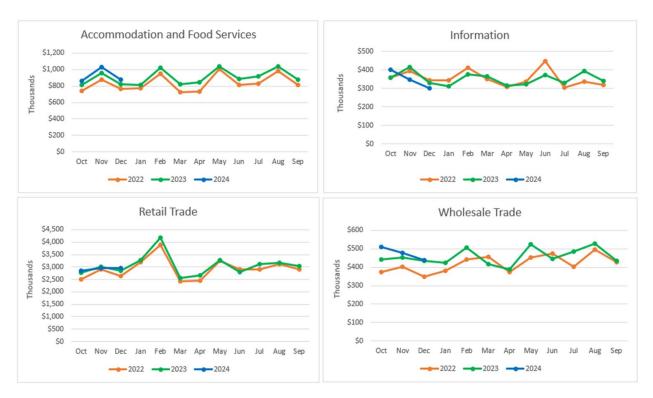

Fines and forfeitures increased \$13,809 or 8.60 percent when comparing fiscal month three of FY2023 and FY2024.

The graphs below are the top four, out of 25 industries, with the highest revenues included in the sales and use taxes received.

| Industry                         | FY2023      | FY2024      | Increase / (Decrease) |
|----------------------------------|-------------|-------------|-----------------------|
| Accommodation and Food Services: | \$ 820,004  | \$ 881,418  | \$ 61,414             |
| Information:                     | \$ 328,770  | \$ 301,220  | (\$27,550)            |
| Retail Trade:                    | \$2,848,271 | \$2,964,569 | \$116,297             |
| Wholesale Trade:                 | \$ 433,901  | \$ 436,868  | \$ 2,966              |