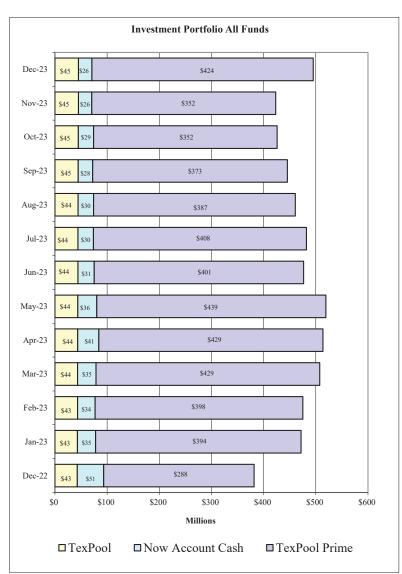

## TABLE OF CONTENTS

(Use PDF bookmarks for easy navigation)

|                                                          | Section |
|----------------------------------------------------------|---------|
| Spotlight on County Finances                             | 1       |
| Unaudited Consolidated Balance Sheet                     | 2       |
| Statement of Bonded Indebtedness                         | 3       |
| Treasurer's Schedules of Receipts and Disbursements      | 4       |
| Treasurer's Schedule of Debts Due To and From the County | 5       |
| Investment Portfolio                                     | 6       |
| Report of Appropriations                                 | 7       |
| Balance Sheet by Fund Type and Fund                      | 8       |
| Revenues and Expenditures by Fund Type                   | 9       |
| Schedule of Transfers In and Out                         | 10      |
| Unaudited Condensed Financial Report                     | 11      |