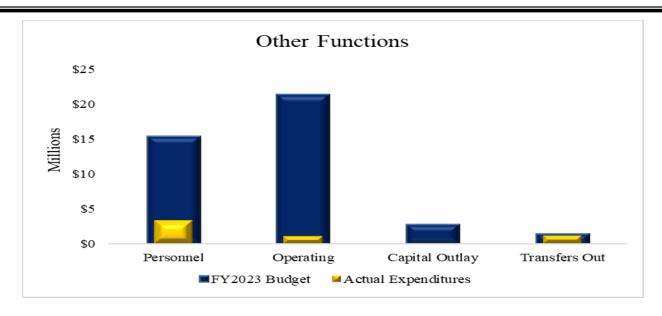

# **Expenditure Highlights**

The following graph presents actual expenditures by the function of government compared to the adjusted budget for the current fiscal year. Key functional year-to-date expenditures and percent of budget expended include Public Safety \$32,715,716 or 21.24 percent; General Government \$25,801,301 or 15.35 percent; Administration of Justice \$20,177,997 or 21.52 percent; and all other functions \$5,581,637 or 13.68 percent.

Expenditures in Other Functions (OF) accounted for \$5,581,637 or 6.62 percent of the total expenditures, which were mostly due to the following departments: County Attorney made up of 21.22 percent of the OF expenditures transfers out expenditures of \$1,184,173; Medical Examiner accounted for 13.76 percent of the OF expenditures with personnel expenditures of \$686,916 and operating expenditures of \$80,979; Ascarate Park accounted for 10.23 percent of the OF expenditures with personnel expenditures of \$406,702, operating expenditures of \$154,577 and capital outlay of \$9,631; and Public Works – Non-Dept. made up of 9.99 percent of the OF expenditures personnel expenditures of \$551,876 and operating expenditures of 5,553.