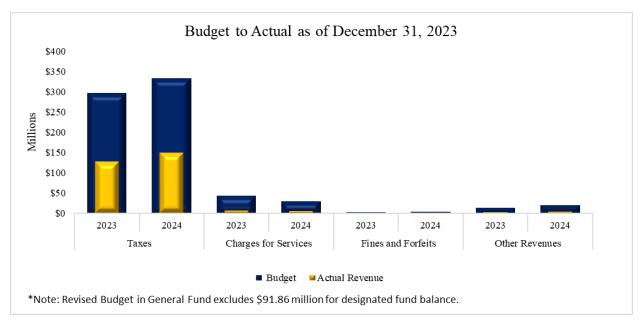

# Revenue Highlights

The County's major sources of revenue are taxes and charges for services. The major tax sources are ad valorem property taxes which are cyclical in nature and materialize primarily in early January and taper off in mid-February, and sales and use taxes that are received throughout the year. The graph below presents the actual revenues collected by major revenue category compared to the adjusted budget for the current fiscal year 2023.

Details of each major revenue category are presented on the next page.

The table below shows an overview of year-to-date revenues collected compared to the prior fiscal year.

Year-to-Date General Fund Revenue as of December 31, 2023 With Comparative Totals for Fiscal Year 2023

Overall year-to-date actual revenues as of December 2023 increased by \$22,100,033 or 16.19 percent when compared to the same period prior fiscal year-to-date. Key changes were property taxes, interest, sales and use taxes, and Charges for Services. After exclusion of property and sales and use taxes, the remaining revenue sources depict a year-to-date an increase of \$214,042 or 2.06 percent in comparison to the same period in FY2023. Property taxes increased by \$21,471,521 or 18.74 percent, which is due to increased property values, implementation of the Voter Approval Rate and delinquent taxes being posted to the general fund, where at this time last year the delinquent taxes were posted to debt service. On December 8, the County received its second sales tax payment for fiscal year 2024 totaling \$5.76 million which increased the amount received for the same prior year fiscal period by \$349 thousand or 6.46 percent; year-to-date revenue exceeds the prior year fiscal period by \$414 thousand or 3.60 percent. This revenue stream will continue to be monitored closely in fiscal year 2024, especially considering the current economic implications of inflationary factors on the economy. We anticipate inflation will continue to affect future sales tax revenues as consumers reduce their spending patterns. We are optimistic that sales and use tax revenue relating to December 2023 and thereafter will continue to increase compared to FY23 collections but may be at a reduced growth rate due to economic changes. The Auditor's office will continue to collaborate with County Administration to monitor this revenue source for future impacts to the County. Favorable variances include interest revenue which increased by \$831,094 compared to last year due to increased investable balances, rates, and a change in the investment mix. The possibility exists that rates will stabilize and may not continue at the same rate of growth seen in the past. The County continues to work on investment diversification in collaboration with its investment advisor. Additionally, revenues in sales and use

taxes and Intergovernmental categories increased by \$414,470 and \$167,919 respectively. An unfavorable variance exists in the Charges for Services category which decreased by \$918,732.

The following line graphs compare trends by month for fiscal years 2022, 2023, and 2024 revenues.