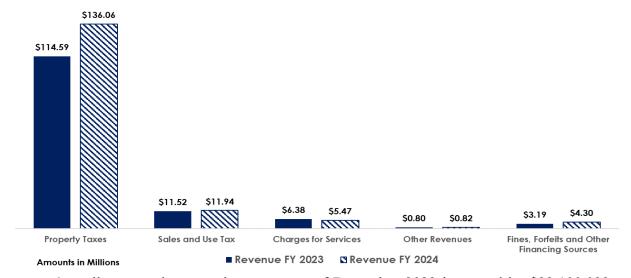

Details of each major revenue category are presented on the next page.

The table below shows an overview of year-to-date revenues collected compared to the prior fiscal year.

Year-to-Date General Fund Revenue as of December 31, 2023 With Comparative Totals for Fiscal Year 2023

Overall year-to-date actual revenues as of December 2023 increased by \$22,100,033 or 16.19 percent when compared to the same period prior fiscal year-to-date. Key changes were property taxes, interest, sales and use taxes, and Charges for Services. After exclusion of property and sales and use taxes, the remaining revenue sources depict a year-to-date an increase of \$214,042 or 2.06 percent in comparison to the same period in FY2023. Property taxes increased by \$21,471,521 or 18.74 percent, which is due to increased property values, implementation of the Voter Approval Rate and delinquent taxes being posted to the general fund, where at this time last year the delinquent taxes were posted to debt service. On December 8, the County received its second sales tax payment for fiscal year 2024 totaling \$5.76 million which increased the amount received for the same prior year fiscal period by \$349 thousand or 6.46 percent; year-to-date revenue exceeds the prior year fiscal period by \$414 thousand or 3.60 percent. This revenue stream will continue to be monitored closely in fiscal year 2024, especially considering the current economic implications of inflationary factors on the economy. We anticipate inflation will continue to affect future sales tax revenues as consumers reduce their spending patterns. We are optimistic that sales and use tax revenue relating to December 2023 and thereafter will continue to increase compared to FY23 collections but may be at a reduced growth rate due to economic changes. The Auditor's office will continue to collaborate with County Administration to monitor this revenue source for future impacts to the County. Favorable variances include interest revenue which increased by \$831,094 compared to last year due to increased investable balances, rates, and a change in the investment mix. The possibility exists that rates will stabilize and may not continue at the same rate of growth seen in the past. The County continues to work on investment diversification in collaboration with its investment advisor. Additionally, revenues in sales and use

taxes and Intergovernmental categories increased by \$414,470 and \$167,919 respectively. An unfavorable variance exists in the Charges for Services category which decreased by \$918,732.

The following line graphs compare trends by month for fiscal years 2022, 2023, and 2024 revenues.