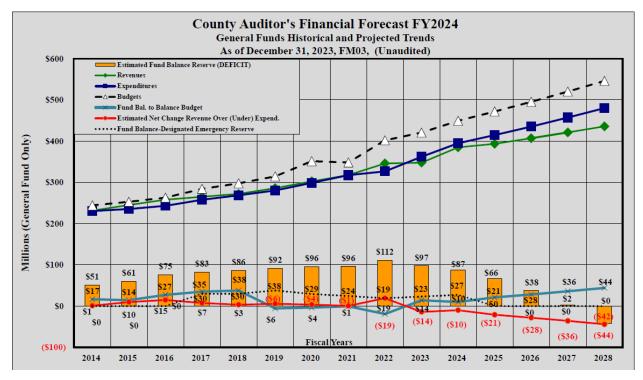

## **Fund Balance**

The graph below is a financial depiction of El Paso County's actual financial history and a projection of the County's financial health or fiscal instability.

As of December 2023, FY23 projections continue to be updated as we close the books for the year. They currently include General Fund Revenues of \$347.9M and Expenditures of \$361.9M for a projected COGF (General Fund) fund balance of approximately \$97M. This calculation includes \$6.2M in encumbrances. This results in a fund balance to budget ratio of 5.50%.

FY24 projected Fund Balance is based on the certified revenues of \$384.9M and the FY24 budget expenditures of \$394.9M (\$476.6M adopted budget less reserve for emergencies of \$27.3M, adjusted for 86.7% trend in expenditures compared to budget). This results in a projected FY24 fund balance of \$87.5M. (rounded to \$88M on the graph)

The FY25 and beyond projections assume the adopted 2024 tax rate and estimated future growth in the tax base of 2.0% annually. Expenditure growth is limited to an average of 6.32%.

Due to unknown variables in future years, it is not advisable to put too much reliance on this financial trend beyond 2024 as revenue streams may change and future legislative efforts could impact Counties. The County Auditor will continue to work with Budget and Fiscal Policy to identify significant expenditures that may impact reserves and will collaborate on Revenue Projections which will be assessed throughout FY24.