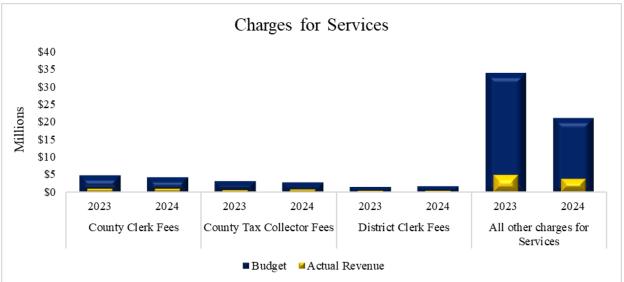

Overall year-to-date actual revenues as of December 2023 increased by \$22,100,033 or 16.19 percent when compared to the same period prior fiscal year-to-date. Key changes were property taxes, interest, sales and use taxes, and Charges for Services. After exclusion of property and sales and use taxes, the remaining revenue sources depict a year-to-date an increase of \$214,042 or 2.06 percent in comparison to the same period in FY2023. Property taxes increased by \$21,471,521 or 18.74 percent, which is due to increased property values, implementation of the Voter Approval Rate and delinquent taxes being posted to the general fund, where at this time last year the delinquent taxes were posted to debt service. On December 8, the County received its second sales tax payment for fiscal year 2024 totaling \$5.76 million which increased the amount received for the same prior year fiscal period by \$349 thousand or 6.46 percent; year-to-date revenue exceeds the prior year fiscal period by \$414 thousand or 3.60 percent. This revenue stream will continue to be monitored closely in fiscal year 2024, especially considering the current economic implications of inflationary factors on the economy. We anticipate inflation will continue to affect future sales tax revenues as consumers reduce their spending patterns. We are optimistic that sales and use tax revenue relating to December 2023 and thereafter will continue to increase compared to FY23 collections but may be at a reduced growth rate due to economic changes. The Auditor's office will continue to collaborate with County Administration to monitor this revenue source for future impacts to the County. Favorable variances include interest revenue which increased by \$831,094 compared to last year due to increased investable balances, rates, and a change in the investment mix. The possibility exists that rates will stabilize and may not continue at the same rate of growth seen in the past. The County continues to work on investment diversification in collaboration with its investment advisor. Additionally, revenues in sales and use

taxes and Intergovernmental categories increased by \$414,470 and \$167,919 respectively. An unfavorable variance exists in the Charges for Services category which decreased by \$918,732.

The following line graphs compare trends by month for fiscal years 2022, 2023, and 2024 revenues.

Sales and use taxes increased \$349,299 or 6.46 percent when comparing fiscal month three of FY2023 and FY2024.

Charges for services decreased \$726,303 or 18.96 percent when comparing fiscal month three of FY2023 and FY2024.