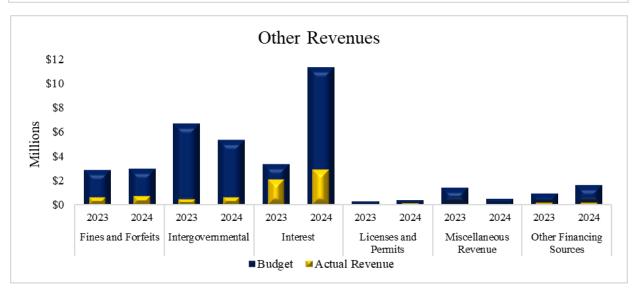

Overall year-to-date actual revenues as of December 2023 increased by \$22,100,033 or 16.19 percent when compared to the same period prior fiscal year-to-date. Key changes were property taxes, interest, sales and use taxes, and Charges for Services. After exclusion of property and sales and use taxes, the remaining revenue sources depict a year-to-date an increase of \$214,042 or 2.06 percent in comparison to the same period in FY2023. Property taxes increased by \$21,471,521 or 18.74 percent, which is due to increased property values, implementation of the Voter Approval Rate and delinquent taxes being posted to the general fund, where at this time last year the delinquent taxes were posted to debt service. On December 8, the County received its second sales tax payment for fiscal year 2024 totaling \$5.76 million which increased the amount received for the same prior year fiscal period by \$349 thousand or 6.46 percent; year-to-date revenue exceeds the prior year fiscal period by \$414 thousand or 3.60 percent. This revenue stream will continue to be monitored closely in fiscal year 2024, especially considering the current economic implications of inflationary factors on the economy. We anticipate inflation will continue to affect future sales tax revenues as consumers reduce their spending patterns. We are optimistic that sales and use tax revenue relating to December 2023 and thereafter will continue to increase compared to FY23 collections but may be at a reduced growth rate due to economic changes. The Auditor's office will continue to collaborate with County Administration to monitor this revenue source for future impacts to the County. Favorable variances include interest revenue which increased by \$831,094 compared to last year due to increased investable balances, rates, and a change in the investment mix. The possibility exists that rates will stabilize and may not continue at the same rate of growth seen in the past. The County continues to work on investment diversification in collaboration with its investment advisor. Additionally, revenues in sales and use

taxes and Intergovernmental categories increased by \$414,470 and \$167,919 respectively. An unfavorable variance exists in the Charges for Services category which decreased by \$918,732.

The following line graphs compare trends by month for fiscal years 2022, 2023, and 2024 revenues.

Fines and forfeitures increased \$13,809 or 8.60 percent when comparing fiscal month three of FY2023 and FY2024.

The graphs below are the top four, out of 25 industries, with the highest revenues included in the sales and use taxes received.