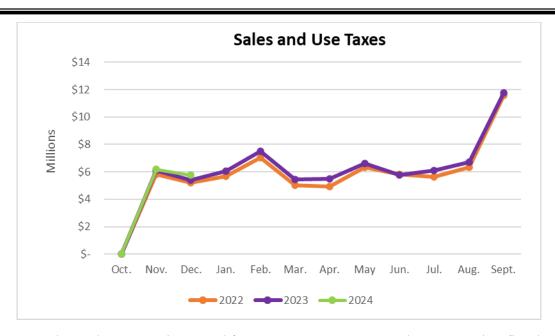

Overall year-to-date actual revenues as of December 2023 increased by \$22,100,033 or 16.19 percent when compared to the same period prior fiscal year-to-date. Key changes were property taxes, interest, sales and use taxes, and Charges for Services. After exclusion of property and sales and use taxes, the remaining revenue sources depict a year-to-date an increase of \$214,042 or 2.06 percent in comparison to the same period in FY2023. Property taxes increased by \$21,471,521 or 18.74 percent, which is due to increased property values, implementation of the Voter Approval Rate and delinquent taxes being posted to the general fund, where at this time last year the delinquent taxes were posted to debt service. On December 8, the County received its second sales tax payment for fiscal year 2024 totaling \$5.76 million which increased the amount received for the same prior year fiscal period by \$349 thousand or 6.46 percent; year-to-date revenue exceeds the prior year fiscal period by \$414 thousand or 3.60 percent. This revenue stream will continue to be monitored closely in fiscal year 2024, especially considering the current economic implications of inflationary factors on the economy. We anticipate inflation will continue to affect future sales tax revenues as consumers reduce their spending patterns. We are optimistic that sales and use tax revenue relating to December 2023 and thereafter will continue to increase compared to FY23 collections but may be at a reduced growth rate due to economic changes. The Auditor's office will continue to collaborate with County Administration to monitor this revenue source for future impacts to the County. Favorable variances include interest revenue which increased by \$831,094 compared to last year due to increased investable balances, rates, and a change in the investment mix. The possibility exists that rates will stabilize and may not continue at the same rate of growth seen in the past. The County continues to work on investment diversification in collaboration with its investment advisor. Additionally, revenues in sales and use

Sales and use taxes increased \$349,299 or 6.46 percent when comparing fiscal month three of FY2023 and FY2024.

Charges for services decreased \$726,303 or 18.96 percent when comparing fiscal month three of FY2023 and FY2024.