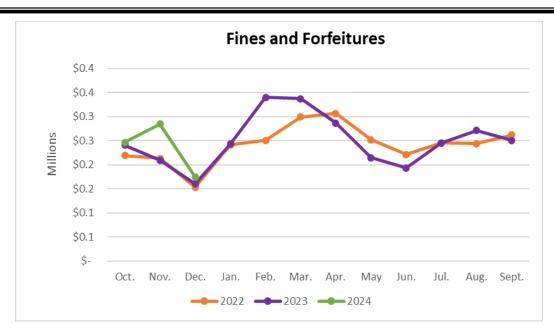

taxes and Intergovernmental categories increased by \$414,470 and \$167,919 respectively. An unfavorable variance exists in the Charges for Services category which decreased by \$918,732.

The following line graphs compare trends by month for fiscal years 2022, 2023, and 2024 revenues.

Fines and forfeitures increased \$13,809 or 8.60 percent when comparing fiscal month three of FY2023 and FY2024.

The graphs below are the top four, out of 25 industries, with the highest revenues included in the sales and use taxes received.