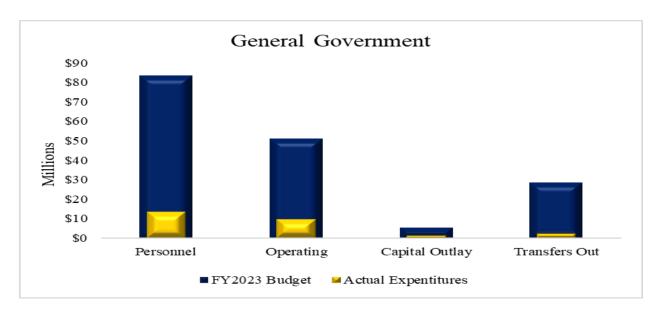

# **Expenditure Highlights**

The following graph presents actual expenditures by the function of government compared to the adjusted budget for the current fiscal year. Key functional year-to-date expenditures and percent of budget expended include Public Safety \$32,715,716 or 21.24 percent; General Government \$25,801,301 or 15.35 percent; Administration of Justice \$20,177,997 or 21.52 percent; and all other functions \$5,581,637 or 13.68 percent.

General Government (GG) Function accounted for \$25,801,301 or 30.62 percent of total expenditures and is mostly attributed to the following departments: ITD at 22.84 percent of which personnel expenditures were \$1,496,420 and operating expenditures \$4,396,944; General Govt

Non-Dept. department accounted for 14.33 percent of which personnel expenditures were \$659,852, operating expenditures were \$3,037,318; Public Works Non-Dept. department accounted for 12.23 percent of which \$1,442 were operating expenditures, \$1,160,000 were capital outlay and transfers out were \$1,993,446; County Auditor department accounted for 7.05 percent of which personnel expenditures were \$1,800,959 and operating expenditures were \$18,942.