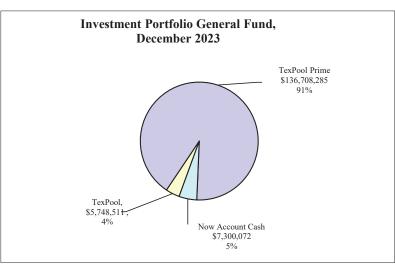

|                      |                         |                   | 25,702,715                      |









#### **Budgeted Funds**

#### Revised Budgeted / Expended / Encumbered / Remaining Appropriations Report - Unaudited December 31, 2023 Report as of January 10, 2024

| FUND - DEPARTMENT ENTERPRISE                          | 2024 REVISED BUDGET     | MONTH EXPENDED       | 2024 YTD EXPENDED    | 2024 ENCUMBRANCE/REQ | 2024 AVAILABLE BUDGET  |
|-------------------------------------------------------|-------------------------|----------------------|----------------------|----------------------|------------------------|
| PUBLIC WORKS - NON DEPT                               | \$5,255,222             | \$249,203            | \$536,554            | \$18,245             | \$4,700,422            |
| ENTERPRISE Total                                      | \$5,255,222             | \$249,203