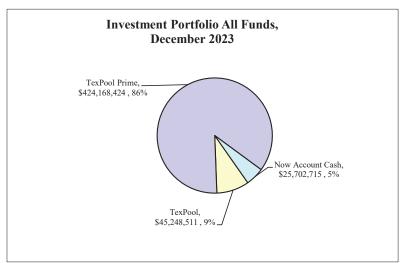

|                      |                         |                   | 25,702,715                      |









#### **Budgeted Funds**

#### Revised Budgeted / Expended / Encumbered / Remaining Appropriations Report - Unaudited December 31, 2023 Report as of January 10, 2024

| FUND - DEPARTMENT ENTERPRISE                          | 2024 REVISED BUDGET     | MONTH EXPENDED       | 2024 YTD EXPENDED    | 2024 ENCUMBRANCE/REQ | 2024 AVAILABLE BUDGET  |
|-------------------------------------------------------|-------------------------|----------------------|----------------------|----------------------|------------------------|
| PUBLIC WORKS - NON DEPT                               | \$5,255,222             | \$249,203            | \$536,554            | \$18,245             | \$4,700,422            |
| ENTERPRISE Total                                      | \$5,255,222             | \$249,203