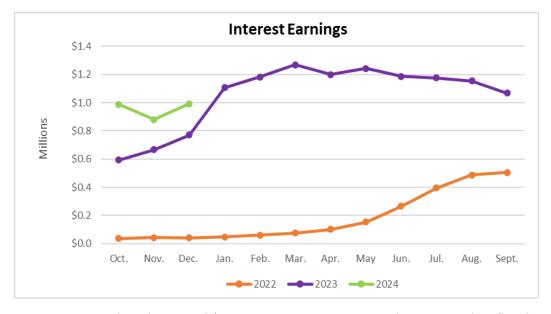

Overall year-to-date actual revenues as of December 2023 increased by \$22,100,033 or 16.19 percent when compared to the same period prior fiscal year-to-date. Key changes were property taxes, interest, sales and use taxes, and Charges for Services. After exclusion of property and sales and use taxes, the remaining revenue sources depict a year-to-date an increase of \$214,042 or 2.06 percent in comparison to the same period in FY2023. Property taxes increased by \$21,471,521 or 18.74 percent, which is due to increased property values, implementation of the Voter Approval Rate and delinquent taxes being posted to the general fund, where at this time last year the delinquent taxes were posted to debt service. On December 8, the County received its second sales tax payment for fiscal year 2024 totaling \$5.76 million which increased the amount received for the same prior year fiscal period by \$349 thousand or 6.46 percent; year-to-date revenue exceeds the prior year fiscal period by \$414 thousand or 3.60 percent. This revenue stream will continue to be monitored closely in fiscal year 2024, especially considering the current economic implications of inflationary factors on the economy. We anticipate inflation will continue to affect future sales tax revenues as consumers reduce their spending patterns. We are optimistic that sales and use tax revenue relating to December 2023 and thereafter will continue to increase compared to FY23 collections but may be at a reduced growth rate due to economic changes. The Auditor's office will continue to collaborate with County Administration to monitor this revenue source for future impacts to the County. Favorable variances include interest revenue which increased by \$831,094 compared to last year due to increased investable balances, rates, and a change in the investment mix. The possibility exists that rates will stabilize and may not continue at the same rate of growth seen in the past. The County continues to work on investment diversification in collaboration with its investment advisor. Additionally, revenues in sales and use

Property taxes increased \$16,700,027 or 16.82 percent when comparing fiscal month three of FY2023 and FY2024.

Interest earnings increased \$222,664 or 28.94 percent when comparing fiscal month three of FY2023 and FY2024.