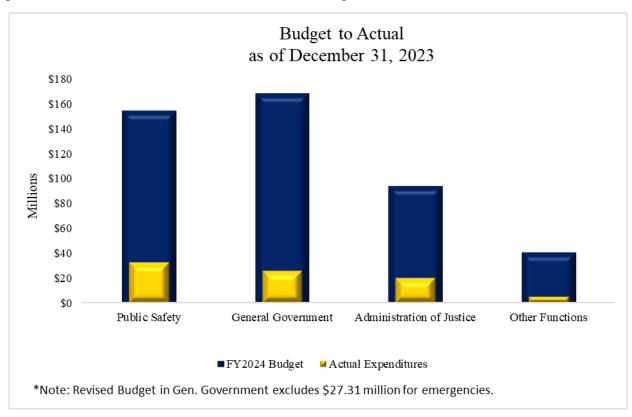

# **Expenditure Highlights**

The following graph presents actual expenditures by the function of government compared to the adjusted budget for the current fiscal year. Key functional year-to-date expenditures and percent of budget expended include Public Safety \$32,715,716 or 21.24 percent; General Government \$25,801,301 or 15.35 percent; Administration of Justice \$20,177,997 or 21.52 percent; and all other functions \$5,581,637 or 13.68 percent.

Details of each expenditure category are presented as follows. Budget includes the full budget for the year and the actuals are year-to-date as of the third fiscal month.

Public Safety expenditures were \$32,715,716 or 38.82 percent of total expenditures principally due to the Sheriff Department at 80.76 percent of which personnel expenditures were \$23,652,218, operating expenditures \$2,733,247 and capital outlays \$36,807. The Juvenile Probation Department accounted for 12.98 percent with personnel expenditures of \$4,032,149 and operating expenditures of \$214,197. Constables made up 3.28 percent of which personnel expenditures were \$1,018,211 and operating expenditures were \$55,304. Facilities Management comprised 2.64 percent of public safety expenditures with personnel expenditures of \$650,500 and operating expenditures of \$212,522.

General Government (GG) Function accounted for \$25,801,301 or 30.62 percent of total expenditures and is mostly attributed to the following departments: ITD at 22.84 percent of which personnel expenditures were \$1,496,420 and operating expenditures \$4,396,944; General Govt

Non-Dept. department accounted for 14.33 percent of which personnel expenditures were \$659,852, operating expenditures were \$3,037,318; Public Works Non-Dept. department accounted for 12.23 percent of which \$1,442 were operating expenditures, \$1,160,000 were capital outlay and transfers out were \$1,993,446; County Auditor department accounted for 7.05 percent of which personnel expenditures were \$1,800,959 and operating expenditures were \$18,942.

Administration of Justice (AOJ) Function expenditures accounted for \$20,177,997 or 23.94 percent of total expenditures mostly attributed to the following departments: District Attorney was 23.62 percent of which \$4,681,335 were personnel expenditures, and \$84,391 were operating expenditures; Public Defender was 14.98 percent of which \$2,781,947 were personnel expenditures, \$57,391 were operating expenditures, and transfers out \$183,700; County Attorney made up 14.01 percent of AOJ expenditures with personnel expenditures of \$2,744,915 and operating expenditures of \$82,035 and District Courts was 10.59 percent of the AOJ with personnel expenditures of \$1,740,650 and operating expenditures of \$396,649.

Expenditures in Other Functions (OF) accounted for \$5,581,637 or 6.62 percent of the total expenditures, which were mostly due to the following departments: County Attorney made up of 21.22 percent of the OF expenditures transfers out expenditures of \$1,184,173; Medical Examiner accounted for 13.76 percent of the OF expenditures with personnel expenditures of \$686,916 and operating expenditures of \$80,979; Ascarate Park accounted for 10.23 percent of the OF expenditures with personnel expenditures of \$406,702, operating expenditures of \$154,577 and capital outlay of \$9,631; and Public Works – Non-Dept. made up of 9.99 percent of the OF expenditures personnel expenditures of \$551,876 and operating expenditures of 5,553.