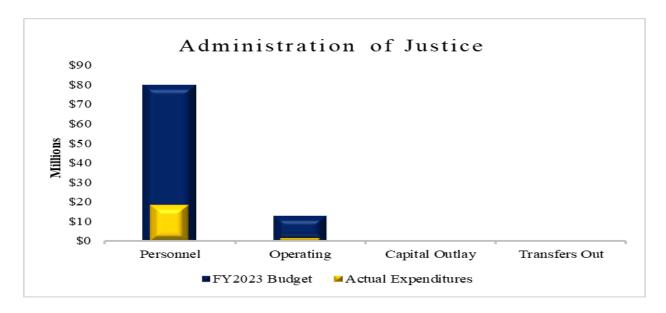

# **Expenditure Highlights**

The following graph presents actual expenditures by the function of government compared to the adjusted budget for the current fiscal year. Key functional year-to-date expenditures and percent of budget expended include Public Safety \$32,715,716 or 21.24 percent; General Government \$25,801,301 or 15.35 percent; Administration of Justice \$20,177,997 or 21.52 percent; and all other functions \$5,581,637 or 13.68 percent.

Administration of Justice (AOJ) Function expenditures accounted for \$20,177,997 or 23.94 percent of total expenditures mostly attributed to the following departments: District Attorney was 23.62 percent of which \$4,681,335 were personnel expenditures, and \$84,391 were operating expenditures; Public Defender was 14.98 percent of which \$2,781,947 were personnel expenditures, \$57,391 were operating expenditures, and transfers out \$183,700; County Attorney made up 14.01 percent of AOJ expenditures with personnel expenditures of \$2,744,915 and operating expenditures of \$82,035 and District Courts was 10.59 percent of the AOJ with personnel expenditures of \$1,740,650 and operating expenditures of \$396,649.