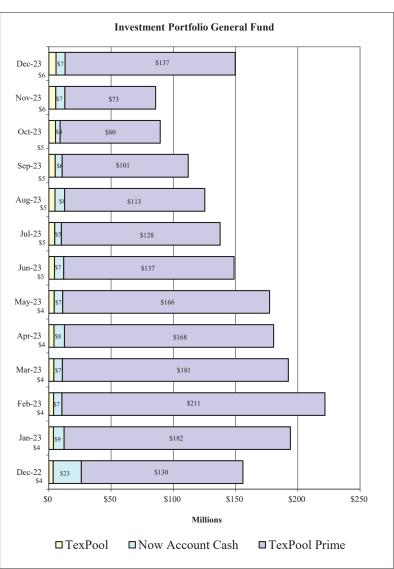

## TABLE OF CONTENTS

(Use PDF bookmarks for easy navigation)

|                                                          | Section |
|----------------------------------------------------------|---------|
| Spotlight on County Finances                             | 1       |
| Unaudited Consolidated Balance Sheet                     | 2       |
| Statement of Bonded Indebtedness                         | 3       |
| Treasurer's Schedules of Receipts and Disbursements      | 4       |
| Treasurer's Schedule of Debts Due To and From the County | 5       |
| Investment Portfolio                                     | 6       |
| Report of Appropriations                                 | 7       |
| Balance Sheet by Fund Type and Fund                      | 8       |
| Revenues and Expenditures by Fund Type                   | 9       |
| Schedule of Transfers In and Out                         | 10      |
| Unaudited Condensed Financial Report                     | 11      |