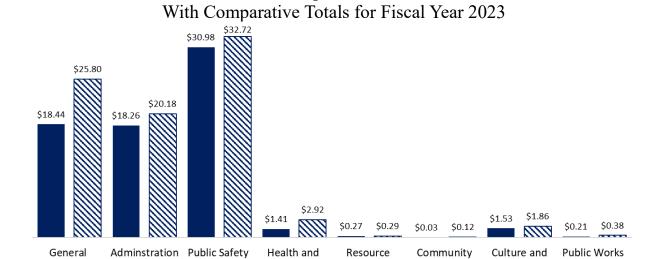

# **Expenditure Highlights**

The following graph presents actual expenditures by the function of government compared to the adjusted budget for the current fiscal year. Key functional year-to-date expenditures and percent of budget expended include Public Safety \$32,715,716 or 21.24 percent; General Government \$25,801,301 or 15.35 percent; Administration of Justice \$20,177,997 or 21.52 percent; and all other functions \$5,581,637 or 13.68 percent.

Details of each expenditure category are presented as follows. Budget includes the full budget for the year and the actuals are year-to-date as of the third fiscal month.

Public Safety expenditures were \$32,715,716 or 38.82 percent of total expenditures principally due to the Sheriff Department at 80.76 percent of which personnel expenditures were \$23,652,218, operating expenditures \$2,733,247 and capital outlays \$36,807. The Juvenile Probation Department accounted for 12.98 percent with personnel expenditures of \$4,032,149 and operating expenditures of \$214,197. Constables made up 3.28 percent of which personnel expenditures were \$1,018,211 and operating expenditures were \$55,304. Facilities Management comprised 2.64 percent of public safety expenditures with personnel expenditures of \$650,500 and operating expenditures of \$212,522.

General Government (GG) Function accounted for \$25,801,301 or 30.62 percent of total expenditures and is mostly attributed to the following departments: ITD at 22.84 percent of which personnel expenditures were \$1,496,420 and operating expenditures \$4,396,944; General Govt

Non-Dept. department accounted for 14.33 percent of which personnel expenditures were \$659,852, operating expenditures were \$3,037,318; Public Works Non-Dept. department accounted for 12.23 percent of which \$1,442 were operating expenditures, \$1,160,000 were capital outlay and transfers out were \$1,993,446; County Auditor department accounted for 7.05 percent of which personnel expenditures were \$1,800,959 and operating expenditures were \$18,942.

Administration of Justice (AOJ) Function expenditures accounted for \$20,177,997 or 23.94 percent of total expenditures mostly attributed to the following departments: District Attorney was 23.62 percent of which \$4,681,335 were personnel expenditures, and \$84,391 were operating expenditures; Public Defender was 14.98 percent of which \$2,781,947 were personnel expenditures, \$57,391 were operating expenditures, and transfers out \$183,700; County Attorney made up 14.01 percent of AOJ expenditures with personnel expenditures of \$2,744,915 and operating expenditures of \$82,035 and District Courts was 10.59 percent of the AOJ with personnel expenditures of \$1,740,650 and operating expenditures of \$396,649.

Expenditures in Other Functions (OF) accounted for \$5,581,637 or 6.62 percent of the total expenditures, which were mostly due to the following departments: County Attorney made up of 21.22 percent of the OF expenditures transfers out expenditures of \$1,184,173; Medical Examiner accounted for 13.76 percent of the OF expenditures with personnel expenditures of \$686,916 and operating expenditures of \$80,979; Ascarate Park accounted for 10.23 percent of the OF expenditures with personnel expenditures of \$406,702, operating expenditures of \$154,577 and capital outlay of \$9,631; and Public Works – Non-Dept. made up of 9.99 percent of the OF expenditures personnel expenditures of \$551,876 and operating expenditures of 5,553.