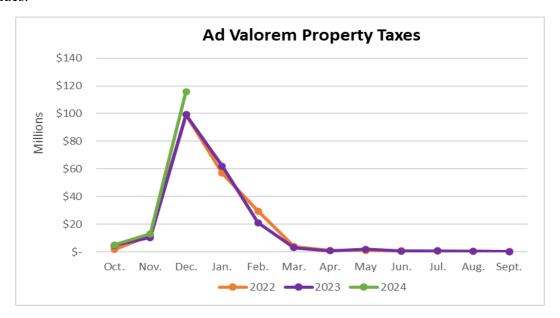

# Revenue Highlights

The County's major sources of revenue are taxes and charges for services. The major tax sources are ad valorem property taxes which are cyclical in nature and materialize primarily in early January and taper off in mid-February, and sales and use taxes that are received throughout the year. The graph below presents the actual revenues collected by major revenue category compared to the adjusted budget for the current fiscal year 2023.

Overall year-to-date actual revenues as of December 2023 increased by \$22,100,033 or 16.19 percent when compared to the same period prior fiscal year-to-date. Key changes were property taxes, interest, sales and use taxes, and Charges for Services. After exclusion of property and sales and use taxes, the remaining revenue sources depict a year-to-date an increase of \$214,042 or 2.06 percent in comparison to the same period in FY2023. Property taxes increased by \$21,471,521 or 18.74 percent, which is due to increased property values, implementation of the Voter Approval Rate and delinquent taxes being posted to the general fund, where at this time last year the delinquent taxes were posted to debt service. On December 8, the County received its second sales tax payment for fiscal year 2024 totaling \$5.76 million which increased the amount received for the same prior year fiscal period by \$349 thousand or 6.46 percent; year-to-date revenue exceeds the prior year fiscal period by \$414 thousand or 3.60 percent. This revenue stream will continue to be monitored closely in fiscal year 2024, especially considering the current economic implications of inflationary factors on the economy. We anticipate inflation will continue to affect future sales tax revenues as consumers reduce their spending patterns. We are optimistic that sales and use tax revenue relating to December 2023 and thereafter will continue to increase compared to FY23 collections but may be at a reduced growth rate due to economic changes. The Auditor's office will continue to collaborate with County Administration to monitor this revenue source for future impacts to the County. Favorable variances include interest revenue which increased by \$831,094 compared to last year due to increased investable balances, rates, and a change in the investment mix. The possibility exists that rates will stabilize and may not continue at the same rate of growth seen in the past. The County continues to work on investment diversification in collaboration with its investment advisor. Additionally, revenues in sales and use

Property taxes increased \$16,700,027 or 16.82 percent when comparing fiscal month three of FY2023 and FY2024.

Interest earnings increased \$222,664 or 28.94 percent when comparing fiscal month three of FY2023 and FY2024.