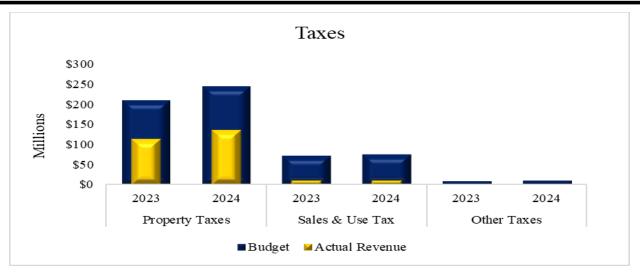

Overall year-to-date actual revenues as of December 2023 increased by \$22,100,033 or 16.19 percent when compared to the same period prior fiscal year-to-date. Key changes were property taxes, interest, sales and use taxes, and Charges for Services. After exclusion of property and sales and use taxes, the remaining revenue sources depict a year-to-date an increase of \$214,042 or 2.06 percent in comparison to the same period in FY2023. Property taxes increased by \$21,471,521 or 18.74 percent, which is due to increased property values, implementation of the Voter Approval Rate and delinquent taxes being posted to the general fund, where at this time last year the delinquent taxes were posted to debt service. On December 8, the County received its second sales tax payment for fiscal year 2024 totaling \$5.76 million which increased the amount received for the same prior year fiscal period by \$349 thousand or 6.46 percent; year-to-date revenue exceeds the prior year fiscal period by \$414 thousand or 3.60 percent. This revenue stream will continue to be monitored closely in fiscal year 2024, especially considering the current economic implications of inflationary factors on the economy. We anticipate inflation will continue to affect future sales tax revenues as consumers reduce their spending patterns. We are optimistic that sales and use tax revenue relating to December 2023 and thereafter will continue to increase compared to FY23 collections but may be at a reduced growth rate due to economic changes. The Auditor's office will continue to collaborate with County Administration to monitor this revenue source for future impacts to the County. Favorable variances include interest revenue which increased by \$831,094 compared to last year due to increased investable balances, rates, and a change in the investment mix. The possibility exists that rates will stabilize and may not continue at the same rate of growth seen in the past. The County continues to work on investment diversification in collaboration with its investment advisor. Additionally, revenues in sales and use

Property taxes increased \$16,700,027 or 16.82 percent when comparing fiscal month three of FY2023 and FY2024.

Interest earnings increased \$222,664 or 28.94 percent when comparing fiscal month three of FY2023 and FY2024.

Sales and use taxes increased \$349,299 or 6.46 percent when comparing fiscal month three of FY2023 and FY2024.

Charges for services decreased \$726,303 or 18.96 percent when comparing fiscal month three of FY2023 and FY2024.