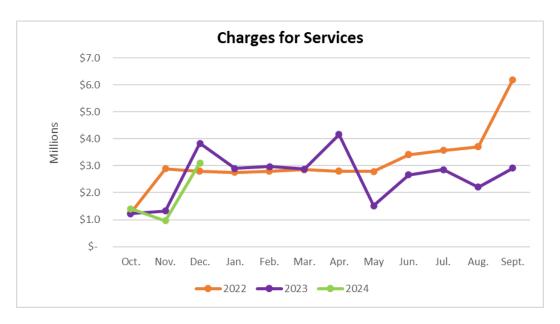

taxes and Intergovernmental categories increased by \$414,470 and \$167,919 respectively. An unfavorable variance exists in the Charges for Services category which decreased by \$918,732.

The following line graphs compare trends by month for fiscal years 2022, 2023, and 2024 revenues.

Sales and use taxes increased \$349,299 or 6.46 percent when comparing fiscal month three of FY2023 and FY2024.

Charges for services decreased \$726,303 or 18.96 percent when comparing fiscal month three of FY2023 and FY2024.