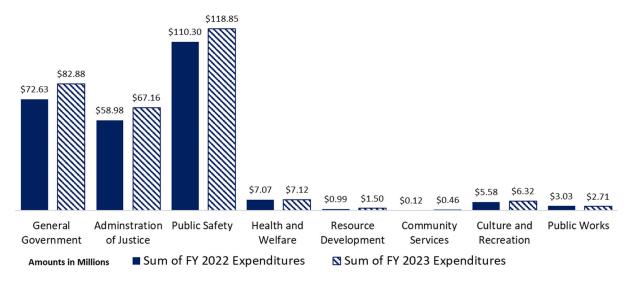

### **Expenditure Highlights**

The following graph presents actual expenditures by the function of government compared to the adjusted budget for the current fiscal year. Key functional year-to-date expenditures and percent of budget expended include Public Safety; \$118,848,444 or 77.72 percent; General Government \$82,883,673 or 59.00 percent; Administration of Justice \$67,160,287 or 73.19 percent; and all other functions \$18,119,314 or 41.30 percent.

Details of each expenditure category are presented as follows. Budget includes the full budget for the year and the actuals are year-to-date as of the tenth fiscal month.

Public Safety expenditures were \$118,848,444 or 41.41 percent of total expenditures principally due to the Sheriff Department at 81.29 percent of which personnel expenditures were \$76,629,495, operating expenditures \$19,712,339, capital outlay of \$134,767, and transfers out for \$140,435. The Juvenile Probation Department accounted for 12.44 percent with personnel expenditures of \$13,182,841, operating expenditures of \$1,567,082 and capital outlay of \$39,340. Constables made up 2.98 percent of which personnel expenditures were \$3,343,703 and operating expenditures were \$195,007. Facilities Management was 2.52 percent with personnel expenditures of \$2,123,743, operating expenditures of \$859,682 and capital outlay of \$5,621.

General Government (GG) Function accounted for \$82,883,673 or 28.88 percent of total expenditures and is mostly attributed to the following departments: General Govt Non-Dept. department accounted for 32.26 percent of which personnel expenditures were \$2,281,970,

Administration of Justice (AOJ) Function expenditures accounted for \$67,160,287 or **23.40** percent of total expenditures mostly attributed to the following departments: **District Attorney** was 22.71 percent of which \$14,714,482 were personnel expenditures, \$371,126 were operating expenditures, and transfers out \$163,268; **County Attorney** made up 15.21 percent of AOJ expenditures with personnel expenditures of \$9,997,193, operating expenditures of \$178,368, and transfers out \$37,347; **Public Defender** was 14.66 percent of which \$9,345,531 were personnel expenditures, \$181,673 were operating expenditures, and transfers out \$321,476; and **District Courts** was 11.34 percent of the AOJ with personnel expenditures of \$5,838,036 and operating expenditures of \$1,780,912.

Expenditures in Other Functions (OF) accounted for \$18,119,314 or **6.31** percent of the total expenditures, which were mostly due to the following departments: **Medical Examiner** accounting for 13.76 percent of the OF expenditures with personnel expenditures of \$2,129,824 and operating expenditures of \$357,027 and capital outlay of \$7,210; **Ascarate Park** accounting for 12.26 percent of the OF expenditures with personnel expenditures of \$1,515,433, operating expenditures of \$679,859 and capital outlay of \$25,593; Roads and Bridges made up of 9.58 percent of the OF expenditures with operating expenditures of \$135,227 and capital outlay of \$1,600,234 and **Golf Course** made up of 8.46 percent of the OF expenditures personnel expenditures of \$862,632 and operating expenditures of \$669,859.