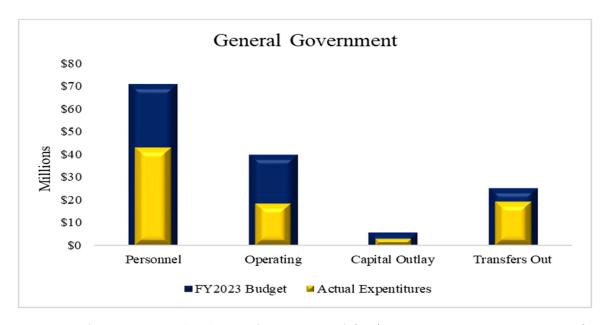

### **Expenditure Highlights**

The following graph presents actual expenditures by the function of government compared to the adjusted budget for the current fiscal year. Key functional year-to-date expenditures and percent of budget expended include Public Safety; \$118,848,444 or 77.72 percent; General Government \$82,883,673 or 59.00 percent; Administration of Justice \$67,160,287 or 73.19 percent; and all other functions \$18,119,314 or 41.30 percent.

General Government (GG) Function accounted for \$82,883,673 or 28.88 percent of total expenditures and is mostly attributed to the following departments: General Govt Non-Dept. department accounted for 32.26 percent of which personnel expenditures were \$2,281,970,

operating expenditures \$5,982,353, and transfers out \$18,477,700; ITD at 15.62 percent of which personnel expenditures were \$4,884,932 and operating expenditures \$8,086,537; County Auditor department accounted for 7.50 percent of which personnel expenditures were \$6,135,003 and operating expenditures \$34,244 and capital outlay of \$47,680. District Clerk department accounted for 6.36 percent of the total expenditures within the GG function with personnel expenditures of \$4,918,184 and operating expenditures of \$351,878.