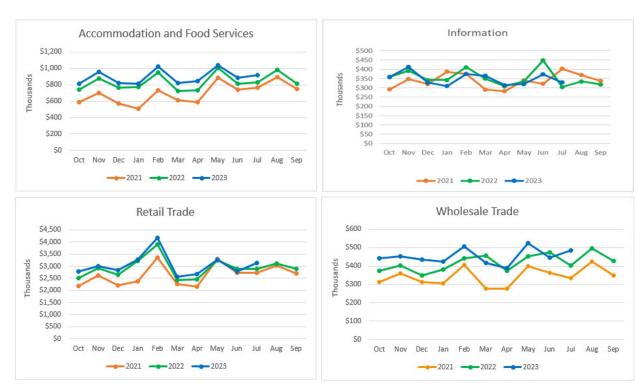

The graphs illustrated below are the top four, out of 25 industries, with the highest revenues included in the Sales and Use Taxes received.

| Industry                         | FY2022      | FY2023      | Increase / (Decrease) |
|----------------------------------|-------------|-------------|-----------------------|
| Accommodation and Food Services: | \$ 825,534  | \$ 917,712  | \$ 92,178             |
| Information:                     | \$ 305,407  | \$ 329,697  | \$ 24,291             |
| Retail Trade:                    | \$2,891,306 | \$3,124,320 | \$233,014             |
| Wholesale Trade:                 | \$ 402,761  | \$ 484,334  | \$ 81,573             |