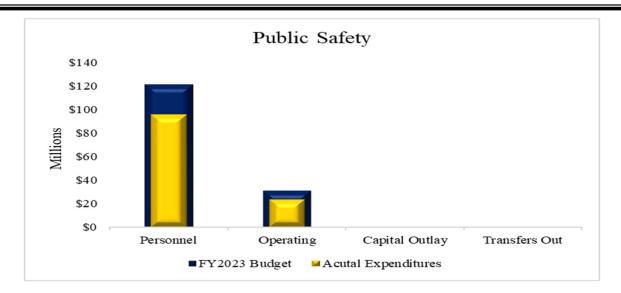

### **Expenditure Highlights**

The following graph presents actual expenditures by the function of government compared to the adjusted budget for the current fiscal year. Key functional year-to-date expenditures and percent of budget expended include Public Safety; \$118,848,444 or 77.72 percent; General Government \$82,883,673 or 59.00 percent; Administration of Justice \$67,160,287 or 73.19 percent; and all other functions \$18,119,314 or 41.30 percent.

Details of each expenditure category are presented as follows. Budget includes the full budget for the year and the actuals are year-to-date as of the tenth fiscal month.

Public Safety expenditures were \$118,848,444 or 41.41 percent of total expenditures principally due to the Sheriff Department at 81.29 percent of which personnel expenditures were \$76,629,495, operating expenditures \$19,712,339, capital outlay of \$134,767, and transfers out for \$140,435. The Juvenile Probation Department accounted for 12.44 percent with personnel expenditures of \$13,182,841, operating expenditures of \$1,567,082 and capital outlay of \$39,340. Constables made up 2.98 percent of which personnel expenditures were \$3,343,703 and operating expenditures were \$195,007. Facilities Management was 2.52 percent with personnel expenditures of \$2,123,743, operating expenditures of \$859,682 and capital outlay of \$5,621.