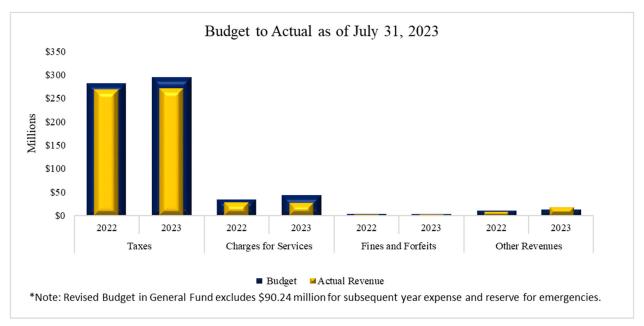

### Revenue Highlights

The County's major sources of revenue are taxes and charges for services. The major tax sources are ad valorem property taxes which are cyclical in nature and materialize primarily in early January and taper off in mid-February, and sales and use taxes that are received throughout the year. The graph below presents the actual revenues collected by major revenue category compared to the adjusted budget for the current fiscal year 2023.

Details of each major revenue category are presented on the next page.

The table below shows an overview of year-to-date revenues collected compared to the prior fiscal year.

Year-to-Date General Fund Revenue as of July 31, 2023 With Comparative Totals for Fiscal Year 2022

Overall year-to-date actual revenues as of July 2023 increased by \$10,640,900 or 3.47 percent when compared to the same period prior fiscal year-to-date. Key changes were interest, sales taxes, property taxes, Other Financing Sources, Sales & Use Tax-ST Motor Vehicle and Charges for Services. After exclusion of property and sales and use taxes, the remaining revenue sources depict a year-to-date an increase of \$8,842,639 or 23.95 percent in comparison to the same period in FY2022. Property taxes decreased by \$1,275,919 or 0.62 percent, which is due to a change in the allocation of property taxes compared to that used in prior years to ensure timely debt service coverage. On July 14, the County received its nineth sales tax payment totaling \$6.11 million which increased the amount received for the same prior year fiscal period by \$498 thousand or 8.87 percent; year-to-date revenue exceeds the prior year fiscal period by \$3.07 million or 5.97 percent. On August 11, 2023, we received our tenth sales tax for the year in the amount of \$6.72 million increasing the amount received for the same prior year fiscal period by \$365 thousand or 5.74 percent; resulting in the year-to-date revenue exceeding the prior year by \$3.44 million or 5.95 percent. Although sales tax receipts continue to grow, the growth rate has slowed, and the possibility exists that growth rates will stabilize and may not continue at the same rate of growth seen in the past. We anticipate inflation will continue to affect future sales tax revenues as consumers reduce their spending patterns. The Auditor's office will continue to monitor this revenue source as the economic environment continues to change, especially considering increasing inflation and the possibility of a recession. Favorable variance is Interest which increased by \$9,176,422 due to increased investable balances, rates, and a change in the investment mix. The County continues to work on investment diversification in collaboration with its investment advisor. Other Financing Sources, Sales and Use Tax-ST Motor Vehicle and State mixed beverage tax, also favorable variances, increased by \$988,646, \$495,635, and 267,296 respectively. Unfavorable variances include Charges for Services, decreasing by \$1,607,988, due to Fed Prisoner showing a decrease of \$2,565,602, offset by Youth Sports, increasing by \$615,860; and Miscellaneous Revenue, decreasing by \$428,290, due to Sportspark Rental (now classified as part of charges for services) showing a decrease of \$694,896, offset by REIMB-EXP Prior Year, increasing by \$352,621.