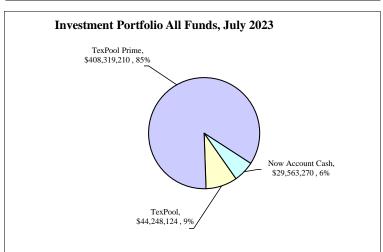

| 455,274,180                     | 19,216,396    | 21,923,242     | 2,038,446          | 452,567,334                  |
| General Fund                    |                                                        | 455,274,180                     | 19,210,390    | 21,923,242     | 2,030,446          | 5,324,202                    |
|                                 |                                                        |                                 |               |                |                    |                              |
| Consolidated Funds              | ue Plan Act 2021 (7281) and Transportation (6058) is t |                                 |               |                |                    | 29,563,270                   |









#### **Budgeted Funds**

## Revised Budgeted / Expended / Encumbered / Remaining Appropriations Report - Unaudited July 31, 2023 Report as of August 5, 2023

| UND - DEPARTMENT                                          | 2023 REVISED BUDGET     | MONTH EXPENDED     | 2023 YTD EXPENDED      | 2023 ENCUMBRANCE/REQ | 2023 AVAILABLE BUDGE         |
|-----------------------------------------------------------|-------------------------|--------------------|------------------------|----------------------|------------------------------|
| PUBLIC WORKS - NON DEPT                                   | \$3,983,407             | \$309,997          | \$2,312,294            | \$19,812             | \$1,651,300                  |
| ENTERPRISE Total                                          | \$3,983,407