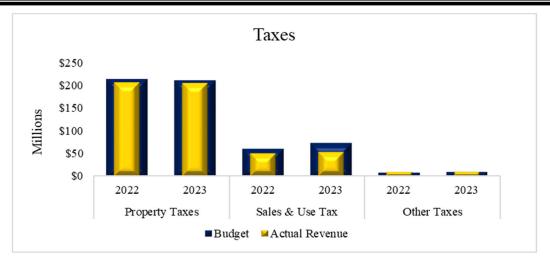

Overall year-to-date actual revenues as of July 2023 increased by \$10,640,900 or 3.47 percent when compared to the same period prior fiscal year-to-date. Key changes were interest, sales taxes, property taxes, Other Financing Sources, Sales & Use Tax-ST Motor Vehicle and Charges for Services. After exclusion of property and sales and use taxes, the remaining revenue sources depict a year-to-date an increase of \$8,842,639 or 23.95 percent in comparison to the same period in FY2022. Property taxes decreased by \$1,275,919 or 0.62 percent, which is due to a change in the allocation of property taxes compared to that used in prior years to ensure timely debt service coverage. On July 14, the County received its nineth sales tax payment totaling \$6.11 million which increased the amount received for the same prior year fiscal period by \$498 thousand or 8.87 percent; year-to-date revenue exceeds the prior year fiscal period by \$3.07 million or 5.97 percent. On August 11, 2023, we received our tenth sales tax for the year in the amount of \$6.72 million increasing the amount received for the same prior year fiscal period by \$365 thousand or 5.74 percent; resulting in the year-to-date revenue exceeding the prior year by \$3.44 million or 5.95 percent. Although sales tax receipts continue to grow, the growth rate has slowed, and the possibility exists that growth rates will stabilize and may not continue at the same rate of growth seen in the past. We anticipate inflation will continue to affect future sales tax revenues as consumers reduce their spending patterns. The Auditor's office will continue to monitor this revenue source as the economic environment continues to change, especially considering increasing inflation and the possibility of a recession. Favorable variance is Interest which increased by \$9,176,422 due to increased investable balances, rates, and a change in the investment mix. The County continues to work on investment diversification in collaboration with its investment advisor. Other Financing Sources, Sales and Use Tax-ST Motor Vehicle and State mixed beverage tax, also favorable variances, increased by \$988,646, \$495,635, and 267,296 respectively. Unfavorable variances include Charges for Services, decreasing by \$1,607,988, due to Fed Prisoner showing a decrease of \$2,565,602, offset by Youth Sports, increasing by \$615,860; and Miscellaneous Revenue, decreasing by \$428,290, due to Sportspark Rental (now classified as part of charges for services) showing a decrease of \$694,896, offset by REIMB-EXP Prior Year, increasing by \$352,621.

The following line graphs compare trends by month for fiscal years 2021, 2022, and 2023 revenues.

Property taxes increased \$544,508 or 130.28 percent, comparison of fiscal month ten, FY2022 and FY2023.

Interest Earnings increased \$780,496 or 197.45 percent, comparison of fiscal month ten, FY2022 and FY2023.

Sales and Use Taxes increased \$497,512 or 8.87 percent, comparison of fiscal month ten, FY2022 and FY2023.