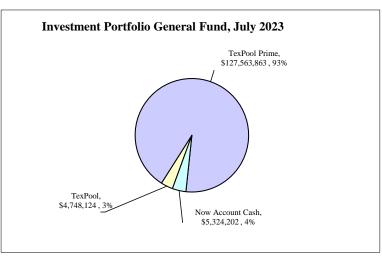

| 455,274,180                     | 19,216,396    | 21,923,242     | 2,038,446          | 452,567,334                  |
| General Fund                    |                                                        | 455,274,180                     | 19,210,390    | 21,923,242     | 2,030,446          | 5,324,202                    |
|                                 |                                                        |                                 |               |                |                    |                              |
| Consolidated Funds              | ue Plan Act 2021 (7281) and Transportation (6058) is t |                                 |               |                |                    | 29,563,270                   |









#### **Budgeted Funds**

## Revised Budgeted / Expended / Encumbered / Remaining Appropriations Report - Unaudited July 31, 2023 Report as of August 5, 2023

| UND - DEPARTMENT                                          | 2023 REVISED BUDGET     | MONTH EXPENDED     | 2023 YTD EXPENDED      | 2023 ENCUMBRANCE/REQ | 2023 AVAILABLE BUDGE         |
|-----------------------------------------------------------|-------------------------|--------------------|------------------------|----------------------|------------------------------|
| PUBLIC WORKS - NON DEPT                                   | \$3,983,407             | \$309,997          | \$2,312,294            | \$19,812             | \$1,651,300                  |
| ENTERPRISE Total                                          | \$3,983,407