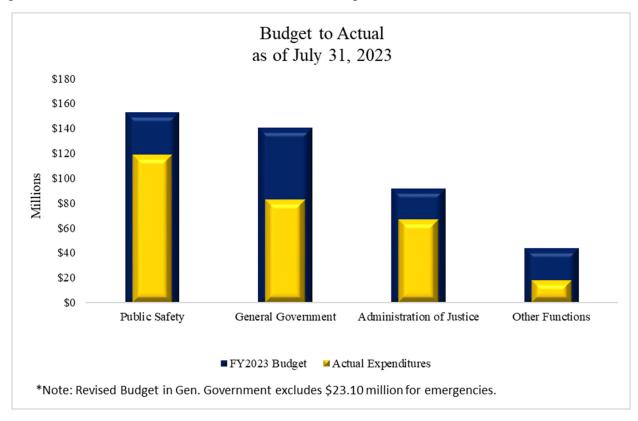

### **Expenditure Highlights**

The following graph presents actual expenditures by the function of government compared to the adjusted budget for the current fiscal year. Key functional year-to-date expenditures and percent of budget expended include Public Safety; \$118,848,444 or 77.72 percent; General Government \$82,883,673 or 59.00 percent; Administration of Justice \$67,160,287 or 73.19 percent; and all other functions \$18,119,314 or 41.30 percent.

Details of each expenditure category are presented as follows. Budget includes the full budget for the year and the actuals are year-to-date as of the tenth fiscal month.

Public Safety expenditures were \$118,848,444 or 41.41 percent of total expenditures principally due to the Sheriff Department at 81.29 percent of which personnel expenditures were \$76,629,495, operating expenditures \$19,712,339, capital outlay of \$134,767, and transfers out for \$140,435. The Juvenile Probation Department accounted for 12.44 percent with personnel expenditures of \$13,182,841, operating expenditures of \$1,567,082 and capital outlay of \$39,340. Constables made up 2.98 percent of which personnel expenditures were \$3,343,703 and operating expenditures were \$195,007. Facilities Management was 2.52 percent with personnel expenditures of \$2,123,743, operating expenditures of \$859,682 and capital outlay of \$5,621.

General Government (GG) Function accounted for \$82,883,673 or 28.88 percent of total expenditures and is mostly attributed to the following departments: General Govt Non-Dept. department accounted for 32.26 percent of which personnel expenditures were \$2,281,970,

operating expenditures \$5,982,353, and transfers out \$18,477,700; ITD at 15.62 percent of which personnel expenditures were \$4,884,932 and operating expenditures \$8,086,537; County Auditor department accounted for 7.50 percent of which personnel expenditures were \$6,135,003 and operating expenditures \$34,244 and capital outlay of \$47,680. District Clerk department accounted for 6.36 percent of the total expenditures within the GG function with personnel expenditures of \$4,918,184 and operating expenditures of \$351,878.

Administration of Justice (AOJ) Function expenditures accounted for \$67,160,287 or **23.40** percent of total expenditures mostly attributed to the following departments: **District Attorney** was 22.71 percent of which \$14,714,482 were personnel expenditures, \$371,126 were operating expenditures, and transfers out \$163,268; **County Attorney** made up 15.21 percent of AOJ expenditures with personnel expenditures of \$9,997,193, operating expenditures of \$178,368, and transfers out \$37,347; **Public Defender** was 14.66 percent of which \$9,345,531 were personnel expenditures, \$181,673 were operating expenditures, and transfers out \$321,476; and **District Courts** was 11.34 percent of the AOJ with personnel expenditures of \$5,838,036 and operating expenditures of \$1,780,912.

Expenditures in Other Functions (OF) accounted for \$18,119,314 or **6.31** percent of the total expenditures, which were mostly due to the following departments: **Medical Examiner** accounting for 13.76 percent of the OF expenditures with personnel expenditures of \$2,129,824 and operating expenditures of \$357,027 and capital outlay of \$7,210; **Ascarate Park** accounting for 12.26 percent of the OF expenditures with personnel expenditures of \$1,515,433, operating expenditures of \$679,859 and capital outlay of \$25,593; Roads and Bridges made up of 9.58 percent of the OF expenditures with operating expenditures of \$135,227 and capital outlay of \$1,600,234 and **Golf Course** made up of 8.46 percent of the OF expenditures personnel expenditures of \$862,632 and operating expenditures of \$669,859.