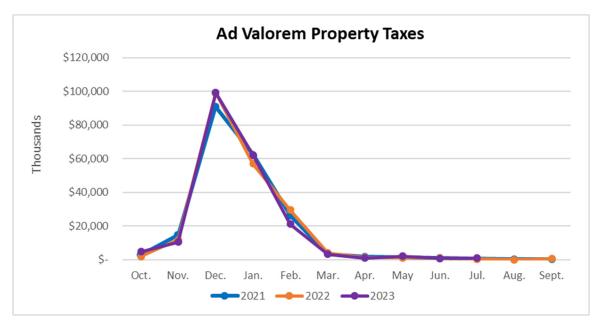

The following line graphs compare trends by month for fiscal years 2021, 2022, and 2023 revenues.

Property taxes increased \$544,508 or 130.28 percent, comparison of fiscal month ten, FY2022 and FY2023.