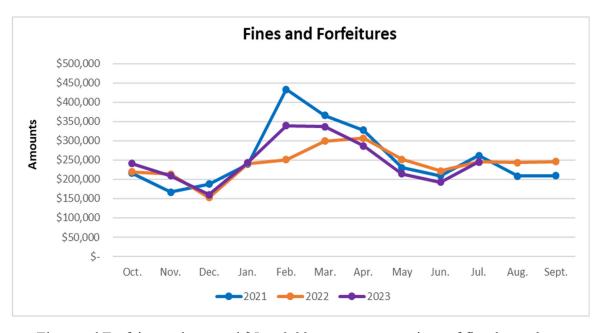

The following line graphs compare trends by month for fiscal years 2021, 2022, and 2023 revenues.

Property taxes increased \$544,508 or 130.28 percent, comparison of fiscal month ten, FY2022 and FY2023.

Charges for Services decreased \$719,772 or 20.16 percent, comparison of fiscal month ten, FY2022 and FY2023.

Fines and Forfeitures decreased \$5 or 0.00 percent, comparison of fiscal month ten, FY2022 and FY2023.