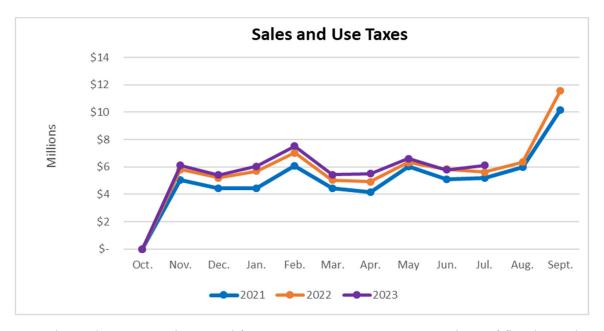

Interest Earnings increased \$780,496 or 197.45 percent, comparison of fiscal month ten, FY2022 and FY2023.

Sales and Use Taxes increased \$497,512 or 8.87 percent, comparison of fiscal month ten, FY2022 and FY2023.