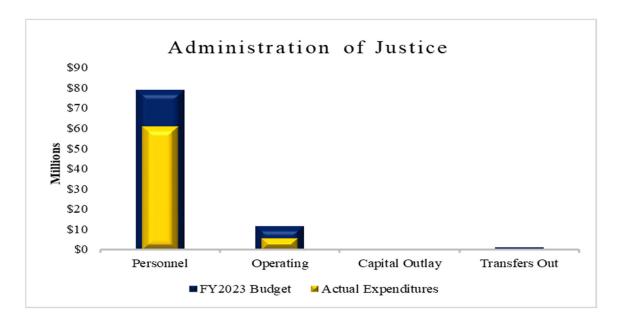

### **Expenditure Highlights**

The following graph presents actual expenditures by the function of government compared to the adjusted budget for the current fiscal year. Key functional year-to-date expenditures and percent of budget expended include Public Safety; \$118,848,444 or 77.72 percent; General Government \$82,883,673 or 59.00 percent; Administration of Justice \$67,160,287 or 73.19 percent; and all other functions \$18,119,314 or 41.30 percent.

Administration of Justice (AOJ) Function expenditures accounted for \$67,160,287 or **23.40** percent of total expenditures mostly attributed to the following departments: **District Attorney** was 22.71 percent of which \$14,714,482 were personnel expenditures, \$371,126 were operating expenditures, and transfers out \$163,268; **County Attorney** made up 15.21 percent of AOJ expenditures with personnel expenditures of \$9,997,193, operating expenditures of \$178,368, and transfers out \$37,347; **Public Defender** was 14.66 percent of which \$9,345,531 were personnel expenditures, \$181,673 were operating expenditures, and transfers out \$321,476; and **District Courts** was 11.34 percent of the AOJ with personnel expenditures of \$5,838,036 and operating expenditures of \$1,780,912.