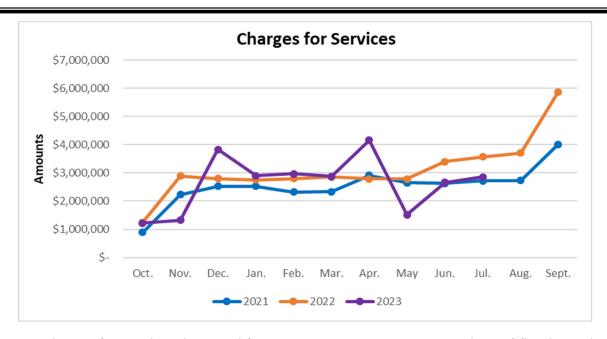

The following line graphs compare trends by month for fiscal years 2021, 2022, and 2023 revenues.

Property taxes increased \$544,508 or 130.28 percent, comparison of fiscal month ten, FY2022 and FY2023.

Charges for Services decreased \$719,772 or 20.16 percent, comparison of fiscal month ten, FY2022 and FY2023.

Fines and Forfeitures decreased \$5 or 0.00 percent, comparison of fiscal month ten, FY2022 and FY2023.