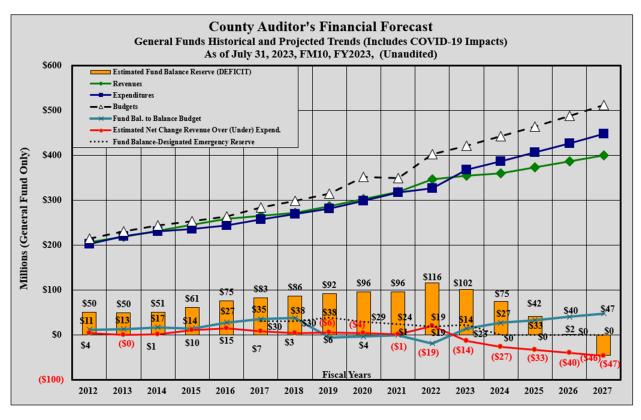

#### Fund Balance

The graph below is a financial depiction of El Paso County's actual financial history and a projection of the County's financial health or fiscal instability. Projections include uncertified non-tax revenues and known projected expenditure impacts in collaboration with Budget and Fiscal Policy.

As in prior years, various factors will be monitored monthly, especially areas of revenue shortfalls, if any, considering the current economic environment. Throughout the fiscal year we will include revenue and expenditure trends, attrition, current, and proposed revenue generating initiatives and other potential impacts approved by the Commissioners Court that affect the financial stability of the County. In any event, it remains essential that the County ensure expenditures do not exceed revenues and available fund balance. Future legislative action could

produce possible negative impacts for local government and restrict the County's ability to generate operating revenues, specifically, property taxes. Future projections will be in collaboration with Budget and Fiscal Policy.