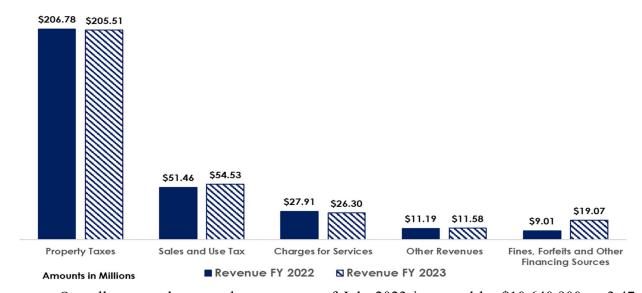

Details of each major revenue category are presented on the next page.

The table below shows an overview of year-to-date revenues collected compared to the prior fiscal year.

Year-to-Date General Fund Revenue as of July 31, 2023 With Comparative Totals for Fiscal Year 2022

Overall year-to-date actual revenues as of July 2023 increased by \$10,640,900 or 3.47 percent when compared to the same period prior fiscal year-to-date. Key changes were interest, sales taxes, property taxes, Other Financing Sources, Sales & Use Tax-ST Motor Vehicle and Charges for Services. After exclusion of property and sales and use taxes, the remaining revenue sources depict a year-to-date an increase of \$8,842,639 or 23.95 percent in comparison to the same period in FY2022. Property taxes decreased by \$1,275,919 or 0.62 percent, which is due to a change in the allocation of property taxes compared to that used in prior years to ensure timely debt service coverage. On July 14, the County received its nineth sales tax payment totaling \$6.11 million which increased the amount received for the same prior year fiscal period by \$498 thousand or 8.87 percent; year-to-date revenue exceeds the prior year fiscal period by \$3.07 million or 5.97 percent. On August 11, 2023, we received our tenth sales tax for the year in the amount of \$6.72 million increasing the amount received for the same prior year fiscal period by \$365 thousand or 5.74 percent; resulting in the year-to-date revenue exceeding the prior year by \$3.44 million or 5.95 percent. Although sales tax receipts continue to grow, the growth rate has slowed, and the possibility exists that growth rates will stabilize and may not continue at the same rate of growth seen in the past. We anticipate inflation will continue to affect future sales tax revenues as consumers reduce their spending patterns. The Auditor's office will continue to monitor this revenue source as the economic environment continues to change, especially considering increasing inflation and the possibility of a recession. Favorable variance is Interest which increased by \$9,176,422 due to increased investable balances, rates, and a change in the investment mix. The County continues to work on investment diversification in collaboration with its investment advisor. Other Financing Sources, Sales and Use Tax-ST Motor Vehicle and State mixed beverage tax, also favorable variances, increased by \$988,646, \$495,635, and 267,296 respectively. Unfavorable variances include Charges for Services, decreasing by \$1,607,988, due to Fed Prisoner showing a decrease of \$2,565,602, offset by Youth Sports, increasing by \$615,860; and Miscellaneous Revenue, decreasing by \$428,290, due to Sportspark Rental (now classified as part of charges for services) showing a decrease of \$694,896, offset by REIMB-EXP Prior Year, increasing by \$352,621.