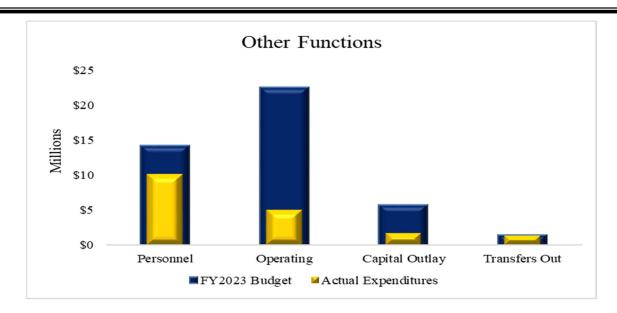

### **Expenditure Highlights**

The following graph presents actual expenditures by the function of government compared to the adjusted budget for the current fiscal year. Key functional year-to-date expenditures and percent of budget expended include Public Safety; \$118,848,444 or 77.72 percent; General Government \$82,883,673 or 59.00 percent; Administration of Justice \$67,160,287 or 73.19 percent; and all other functions \$18,119,314 or 41.30 percent.

Expenditures in Other Functions (OF) accounted for \$18,119,314 or **6.31** percent of the total expenditures, which were mostly due to the following departments: **Medical Examiner** accounting for 13.76 percent of the OF expenditures with personnel expenditures of \$2,129,824 and operating expenditures of \$357,027 and capital outlay of \$7,210; **Ascarate Park** accounting for 12.26 percent of the OF expenditures with personnel expenditures of \$1,515,433, operating expenditures of \$679,859 and capital outlay of \$25,593; Roads and Bridges made up of 9.58 percent of the OF expenditures with operating expenditures of \$135,227 and capital outlay of \$1,600,234 and **Golf Course** made up of 8.46 percent of the OF expenditures personnel expenditures of \$862,632 and operating expenditures of \$669,859.