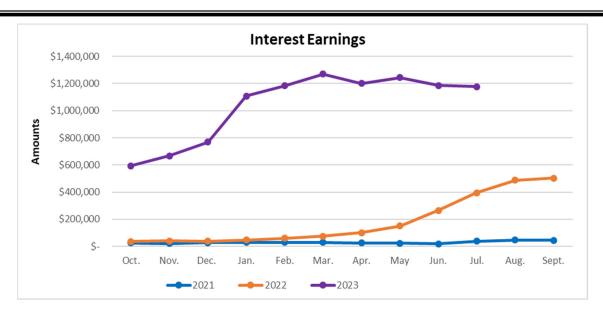

Interest Earnings increased \$780,496 or 197.45 percent, comparison of fiscal month ten, FY2022 and FY2023.

Sales and Use Taxes increased \$497,512 or 8.87 percent, comparison of fiscal month ten, FY2022 and FY2023.