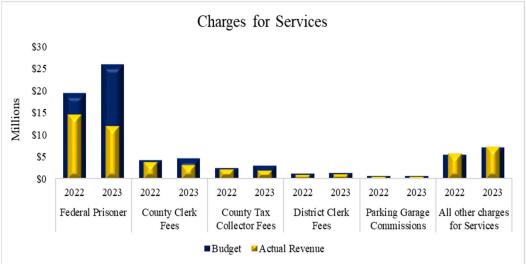

Overall year-to-date actual revenues as of July 2023 increased by \$10,640,900 or 3.47 percent when compared to the same period prior fiscal year-to-date. Key changes were interest, sales taxes, property taxes, Other Financing Sources, Sales & Use Tax-ST Motor Vehicle and Charges for Services. After exclusion of property and sales and use taxes, the remaining revenue sources depict a year-to-date an increase of \$8,842,639 or 23.95 percent in comparison to the same period in FY2022. Property taxes decreased by \$1,275,919 or 0.62 percent, which is due to a change in the allocation of property taxes compared to that used in prior years to ensure timely debt service coverage. On July 14, the County received its nineth sales tax payment totaling \$6.11 million which increased the amount received for the same prior year fiscal period by \$498 thousand or 8.87 percent; year-to-date revenue exceeds the prior year fiscal period by \$3.07 million or 5.97 percent. On August 11, 2023, we received our tenth sales tax for the year in the amount of \$6.72 million increasing the amount received for the same prior year fiscal period by \$365 thousand or 5.74 percent; resulting in the year-to-date revenue exceeding the prior year by \$3.44 million or 5.95 percent. Although sales tax receipts continue to grow, the growth rate has slowed, and the possibility exists that growth rates will stabilize and may not continue at the same rate of growth seen in the past. We anticipate inflation will continue to affect future sales tax revenues as consumers reduce their spending patterns. The Auditor's office will continue to monitor this revenue source as the economic environment continues to change, especially considering increasing inflation and the possibility of a recession. Favorable variance is Interest which increased by \$9,176,422 due to increased investable balances, rates, and a change in the investment mix. The County continues to work on investment diversification in collaboration with its investment advisor. Other Financing Sources, Sales and Use Tax-ST Motor Vehicle and State mixed beverage tax, also favorable variances, increased by \$988,646, \$495,635, and 267,296 respectively. Unfavorable variances include Charges for Services, decreasing by \$1,607,988, due to Fed Prisoner showing a decrease of \$2,565,602, offset by Youth Sports, increasing by \$615,860; and Miscellaneous Revenue, decreasing by \$428,290, due to Sportspark Rental (now classified as part of charges for services) showing a decrease of \$694,896, offset by REIMB-EXP Prior Year, increasing by \$352,621.

Charges for Services decreased \$719,772 or 20.16 percent, comparison of fiscal month ten, FY2022 and FY2023.

Fines and Forfeitures decreased \$5 or 0.00 percent, comparison of fiscal month ten, FY2022 and FY2023.