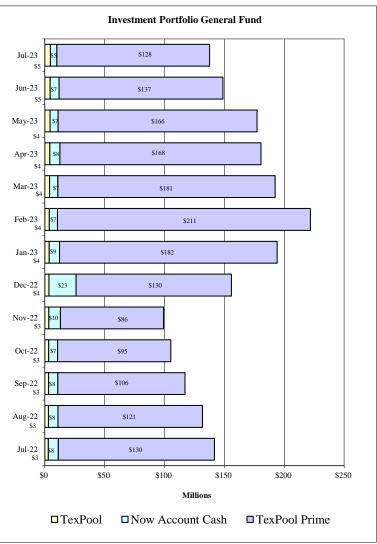

#### TABLE OF CONTENTS

(Use PDF bookmarks for easy navigation)

|                                                          | Section |
|----------------------------------------------------------|---------|
| Spotlight on County Finances                             | 1       |
| Unaudited Consolidated Balance Sheet                     | 2       |
| Statement of Bonded Indebtedness                         | 3       |
| Treasurer's Schedules of Receipts and Disbursements      | 4       |
| Treasurer's Schedule of Debts Due To and From the County | 5       |
| Investment Portfolio                                     | 6       |
| Report of Appropriations                                 | 7       |
| Balance Sheet by Fund Type and Fund                      | 8       |
| Revenues and Expenditures by Fund Type                   | 9       |
| Schedule of Transfers In and Out                         | 10      |
| Unaudited Condensed Financial Report                     | 11      |