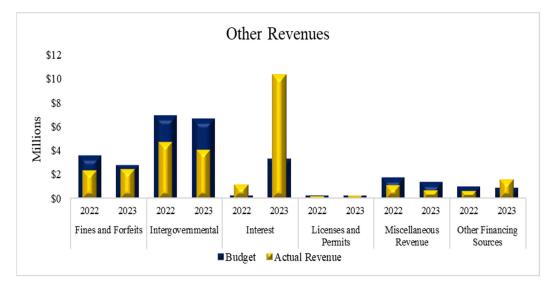

Overall year-to-date actual revenues as of July 2023 increased by \$10,640,900 or 3.47 percent when compared to the same period prior fiscal year-to-date. Key changes were interest, sales taxes, property taxes, Other Financing Sources, Sales & Use Tax-ST Motor Vehicle and Charges for Services. After exclusion of property and sales and use taxes, the remaining revenue sources depict a year-to-date an increase of \$8,842,639 or 23.95 percent in comparison to the same period in FY2022. Property taxes decreased by \$1,275,919 or 0.62 percent, which is due to a change in the allocation of property taxes compared to that used in prior years to ensure timely debt service coverage. On July 14, the County received its nineth sales tax payment totaling \$6.11 million which increased the amount received for the same prior year fiscal period by \$498 thousand or 8.87 percent; year-to-date revenue exceeds the prior year fiscal period by \$3.07 million or 5.97 percent. On August 11, 2023, we received our tenth sales tax for the year in the amount of \$6.72 million increasing the amount received for the same prior year fiscal period by \$365 thousand or 5.74 percent; resulting in the year-to-date revenue exceeding the prior year by \$3.44 million or 5.95 percent. Although sales tax receipts continue to grow, the growth rate has slowed, and the possibility exists that growth rates will stabilize and may not continue at the same rate of growth seen in the past. We anticipate inflation will continue to affect future sales tax revenues as consumers reduce their spending patterns. The Auditor's office will continue to monitor this revenue source as the economic environment continues to change, especially considering increasing inflation and the possibility of a recession. Favorable variance is Interest which increased by \$9,176,422 due to increased investable balances, rates, and a change in the investment mix. The County continues to work on investment diversification in collaboration with its investment advisor. Other Financing Sources, Sales and Use Tax-ST Motor Vehicle and State mixed beverage tax, also favorable variances, increased by \$988,646, \$495,635, and 267,296 respectively. Unfavorable variances include Charges for Services, decreasing by \$1,607,988, due to Fed Prisoner showing a decrease of \$2,565,602, offset by Youth Sports, increasing by \$615,860; and Miscellaneous Revenue, decreasing by \$428,290, due to Sportspark Rental (now classified as part of charges for services) showing a decrease of \$694,896, offset by REIMB-EXP Prior Year, increasing by \$352,621.