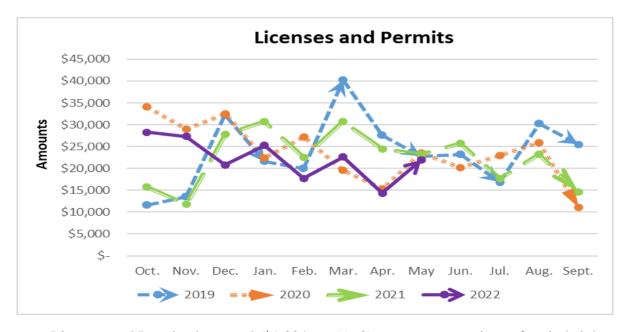

Fines and Forfeitures increased \$21,117 or 9.16 percent, comparison of period eight, FY2021 and FY2022.

Licenses and Permits decreased (\$1,304) or (5.62) percent, comparison of period eight, FY2021 and FY2022.