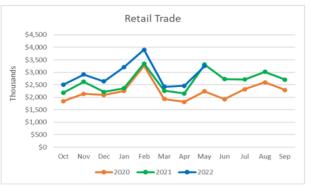

The graphs illustrated below are the top four, out of 25 industries, with the highest revenues included in the Sales and Use Taxes received.

#### **Industry**

Accommodation and Food Services:

Information:

Retail Trade:

Wholesale Trade:

| 1 1 20   |        | 1 1 2 0 2 2 |
|----------|--------|-------------|
| \$ 885,  | 504 \$ | 1,006,135   |
| \$ 340,  | 275 \$ | 334,789     |
| \$3,308, | 262 \$ | 3,253,312   |
| \$ 400,  | 378 \$ | 451,894     |

FY2022

FY2021

| (Decrease)/Increase |
|---------------------|
| \$120,630           |
| (\$ 5,486)          |
| (\$ 54,950)         |
| \$ 51,516           |