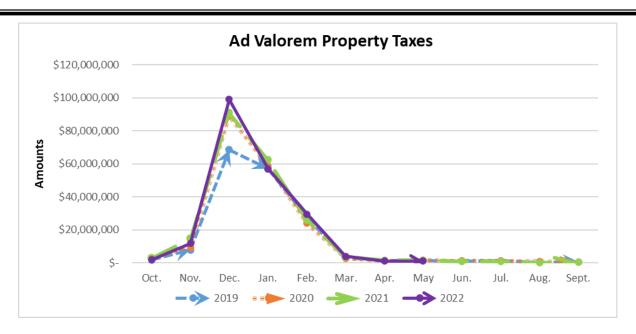

### Revenue Highlights

The County's major sources of revenue are taxes and charges for services. The major tax sources are Ad valorem property taxes, which are cyclical in nature and materialize primarily in early January and taper off in mid-February, and sales and use taxes that are received throughout the year. The graph below presents the actual revenues collected by major revenue category compared to the adjusted budget for the current fiscal 2022.

The following line graphs compare trends by month for fiscal years 2019, 2020, 2021, and 2022 revenues.

Charges for Services increased \$134,415 or 5.06 percent, comparison of period eight, FY2021 and FY2022.

Property taxes decreased (\$392,097) or (26.95) percent, comparison of period eight, FY2021 and FY2022.

Sales and Use Taxes increased \$310,971 or 5.16 percent, comparison of period eight, FY2021 and FY2022.