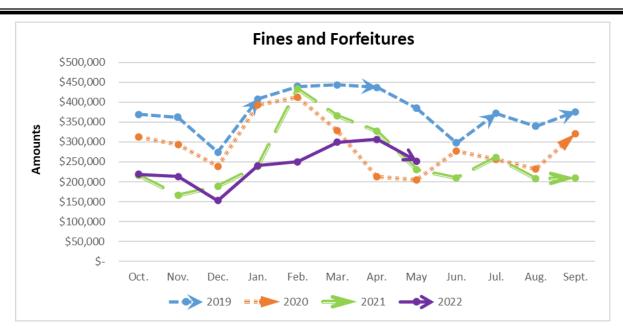

Fines and Forfeitures increased \$21,117 or 9.16 percent, comparison of period eight, FY2021 and FY2022.

Licenses and Permits decreased (\$1,304) or (5.62) percent, comparison of period eight, FY2021 and FY2022.