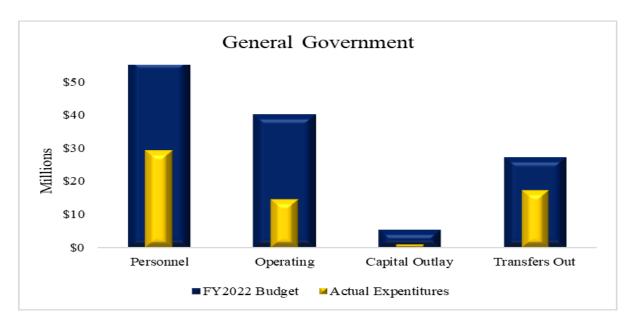

### **Expenditure Highlights**

The following graph presents actual expenditures by the function of government compared to the adjusted budget for the current fiscal year. Key function year-to-date expenditures and percent of budget expended include Public Safety; \$82,809,810 or 57.01 percent; General Government \$61,488,254 or 41.42 percent; Administration of Justice \$44,033,642 or 53.55 percent; and all other functions \$12,659,572 or 27.88 percent.

General Government (GG) Function accounted for \$61,488,254 or 30.59 percent of total expenditures and is mostly attributed to the following departments: General Govt – Non Dept.

made up 37.26 percent with personnel expenditures of \$1,741,101, operating expenditures of \$4,031,957, and transfers out of \$17,136,090; ITD at 16.43 percent of which personnel expenditures were \$3,587,398 and operating expenditures \$6,517,203; County Auditor department accounted for 6.64 percent of which personnel expenditures were \$4,041,674 and operating expenditures \$40,453; and District Clerk department accounted for 5.64 percent of the total expenditures within the GG function with personnel expenditures of \$3,256,312 and operating expenditures of \$213,247.