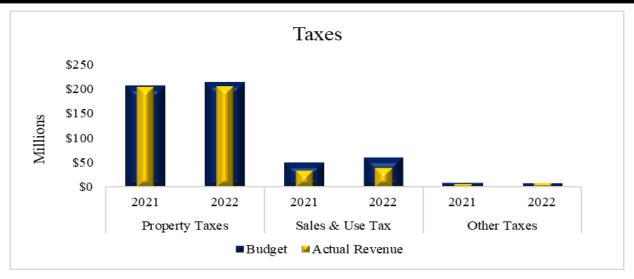

Details of each major revenue category are presented on the next page.

The table below shows an overview of year-to-date revenues collected compared to the prior fiscal year.

Year-to-Date General Fund Revenue as of May 31, 2022 With Comparative Totals for Fiscal Year 2021

Overall year-to-date actual revenues as of May 2022 increased by \$12,621,460 or 4.66 percent when compared to the same period prior fiscal year-to-date. Key changes were property and sales taxes. After exclusion of property, sales and other taxes, the remaining revenue sources depict a year-to-date increase of \$2,657,485 or 10.22 percent in comparison to the same period in FY2021. Property taxes increased \$2,064,997 or 1.02 percent, which is due to construction of new properties and an increase in existing property values. On May 13, the County received its seventh sales tax payment totaling \$6.33 million which exceeded the amount received for the same prior year fiscal period by \$311 thousand or 5.16 percent; resulting in the year-to-date revenue exceeding the prior year by \$5.42 million or 15.67 percent. On June 10, 2022, we received our eighth sales tax for the year in the amount of \$5.83 million exceeding the amount received for the same prior year fiscal period by \$746 thousand or14.66 percent; resulting in the year-to-date revenue exceeding the prior year \$6.17 million or 15.54 percent. Although sales tax receipts continue to grow, the possibility exists that growth rates will stabilize and are not expected to continue at this rate of growth. The Auditor's office will continue to monitor this revenue source as the County becomes more comfortable with the relaxed social distancing restrictions and the economic environment continues to change, especially considering increasing inflation. Other favorable variances include increases in Sales and Use Tax-ST Motor Vehicle totaling \$1,447,526 due to higher vehicle sales prices caused by limited availability, Charges for Services totaling \$2,539,735 or 13.81 percent, which is attributable to areas such as, County Clerk fees, Coliseum Food Concessions, County Tax Collect fees, Phone Comm-Internet/Tablet, Coliseum Rental, and Constable fees in the amounts of \$412,951, \$382,099, \$364,197, \$221,102, \$194,252, and \$189,410, respectively. Another revenue area that increased is State Mixed Beverage Tax revenue which increased year-to-date by \$979,700 or 89.35 percent. Miscellaneous increased year-to-date by \$229,489 or 37.47 percent, primarily due to Sportspark Rental, Reimb-Guardianship, offset by Rentals/Leases, in the amounts of \$302,550, \$58,103, and (\$87,966), respectively. Interest increased by \$336,185 due to increased investable balances, increasing investment rates, a change in the investment mix and the County mitigating low interest rates through its contractual depository rate. The County continues to work on investment diversification in collaboration with its investment advisor.

Property taxes decreased (\$392,097) or (26.95) percent, comparison of period eight, FY2021 and FY2022.

Sales and Use Taxes increased \$310,971 or 5.16 percent, comparison of period eight, FY2021 and FY2022.