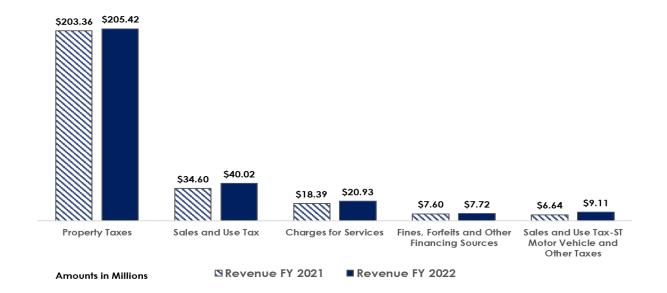

Details of each major revenue category are presented on the next page.

The table below shows an overview of year-to-date revenues collected compared to the prior fiscal year.

Year-to-Date General Fund Revenue as of May 31, 2022 With Comparative Totals for Fiscal Year 2021

Overall year-to-date actual revenues as of May 2022 increased by \$12,621,460 or 4.66 percent when compared to the same period prior fiscal year-to-date. Key changes were property and sales taxes. After exclusion of property, sales and other taxes, the remaining revenue sources depict a year-to-date increase of \$2,657,485 or 10.22 percent in comparison to the same period in FY2021. Property taxes increased \$2,064,997 or 1.02 percent, which is due to construction of new properties and an increase in existing property values. On May 13, the County received its seventh sales tax payment totaling \$6.33 million which exceeded the amount received for the same prior year fiscal period by \$311 thousand or 5.16 percent; resulting in the year-to-date revenue exceeding the prior year by \$5.42 million or 15.67 percent. On June 10, 2022, we received our eighth sales tax for the year in the amount of \$5.83 million exceeding the amount received for the same prior year fiscal period by \$746 thousand or14.66 percent; resulting in the year-to-date revenue exceeding the prior year \$6.17 million or 15.54 percent. Although sales tax receipts continue to grow, the possibility exists that growth rates will stabilize and are not expected to continue at this rate of growth. The Auditor's office will continue to monitor this revenue source as the County becomes more comfortable with the relaxed social distancing restrictions and the economic environment continues to change, especially considering increasing inflation. Other favorable variances include increases in Sales and Use Tax-ST Motor Vehicle totaling \$1,447,526 due to higher vehicle sales prices caused by limited availability, Charges for Services totaling \$2,539,735 or 13.81 percent, which is attributable to areas such as, County Clerk fees, Coliseum Food Concessions, County Tax Collect fees, Phone Comm-Internet/Tablet, Coliseum Rental, and Constable fees in the amounts of \$412,951, \$382,099, \$364,197, \$221,102, \$194,252, and \$189,410, respectively. Another revenue area that increased is State Mixed Beverage Tax revenue which increased year-to-date by \$979,700 or 89.35 percent. Miscellaneous increased year-to-date by \$229,489 or 37.47 percent, primarily due to Sportspark Rental, Reimb-Guardianship, offset by Rentals/Leases, in the amounts of \$302,550, \$58,103, and (\$87,966), respectively. Interest increased by \$336,185 due to increased investable balances, increasing investment rates, a change in the investment mix and the County mitigating low interest rates through its contractual depository rate. The County continues to work on investment diversification in collaboration with its investment advisor.