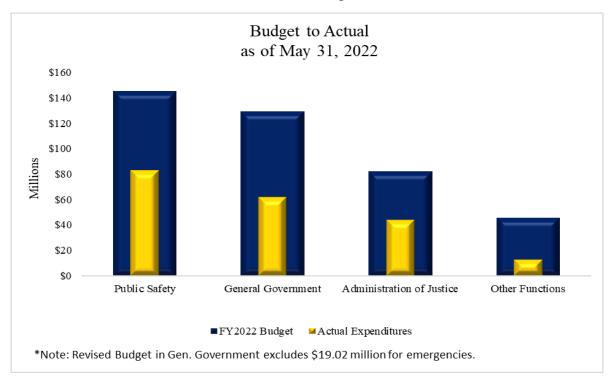

### **Expenditure Highlights**

The following graph presents actual expenditures by the function of government compared to the adjusted budget for the current fiscal year. Key function year-to-date expenditures and percent of budget expended include Public Safety; \$82,809,810 or 57.01 percent; General Government \$61,488,254 or 41.42 percent; Administration of Justice \$44,033,642 or 53.55 percent; and all other functions \$12,659,572 or 27.88 percent.

Details of each expenditure category are presented as follows. Budget includes the full budget for the year and the actuals are year-to-date as of the eighth fiscal month.

Public Safety expenditures were \$82,809,810 or 41.20 percent of total expenditures principally due to the Sheriff Department at 81.39 percent of which personnel expenditures were \$53,633,047, operating expenditures \$13,651,579, capital outlay at \$87,864 and transfers out at \$27,307. The Juvenile Probation Department accounted for 12.52 percent with personnel expenditures of \$9,064,323, operating expenditures of \$997,961 and capital outlay \$307,176. Constables made up 3.23 percent of which personnel expenditures were \$2,545,693 and operating expenditures were \$132,126. Facilities Management was 2.49 percent with personnel expenditures of \$1,369,949 and operating expenditures of \$691,839.

General Government (GG) Function accounted for \$61,488,254 or 30.59 percent of total expenditures and is mostly attributed to the following departments: General Govt – Non Dept.

made up 37.26 percent with personnel expenditures of \$1,741,101, operating expenditures of \$4,031,957, and transfers out of \$17,136,090; ITD at 16.43 percent of which personnel expenditures were \$3,587,398 and operating expenditures \$6,517,203; County Auditor department accounted for 6.64 percent of which personnel expenditures were \$4,041,674 and operating expenditures \$40,453; and District Clerk department accounted for 5.64 percent of the total expenditures within the GG function with personnel expenditures of \$3,256,312 and operating expenditures of \$213,247.

Administration of Justice (AOJ) Function expenditures accounted for \$44,033,642 or 21.91 percent of total expenditures mostly attributed to the following departments: District Attorney was 20.54 percent of which \$8,843,767 were personnel expenditures, \$159,875 were operating expenditures, and \$40,167 were transfers out; County Attorney made up 15.98 percent of AOJ expenditures with personnel expenditures of \$6,929,502, operating expenditures of \$103,547 and transfers out at \$5,488; Public Defender was 14.18 percent of which \$6,063,688 were personnel expenditures, \$87,986 were operating expenditures, and \$91,422 were transfers out; and District Courts was 11.71 percent of the AOJ with personnel expenditures of \$4,041,303, operating expenditures of \$1,114,124.

Expenditures in Other Functions (OF) accounted for \$12,659,572 or 6.30 percent of the total expenditures, which were mostly due to the following departments: Roads and Bridges made up of 21.99 percent of the OF expenditures with operating expenditures of \$39,579 and capital outlay of \$2,744,890; Medical Examiner accounting for 14.51 percent of the OF expenditures with personnel expenditures of \$1,584,259 and operating expenditures of \$252,638; Ascarate Park accounting for 10.49 percent of the OF expenditures with personnel expenditures of \$945,112 and operating expenditures of \$383,346; Golf Course made up 7.80 percent with personnel expenditures of \$593,060 and operating expenditures of \$393,895; and Sportspark made up 7.05 percent of the OF expenditures with personnel expenditures of \$507,187 and operating expenditures of \$293,529 and capital outlay of \$91,381.