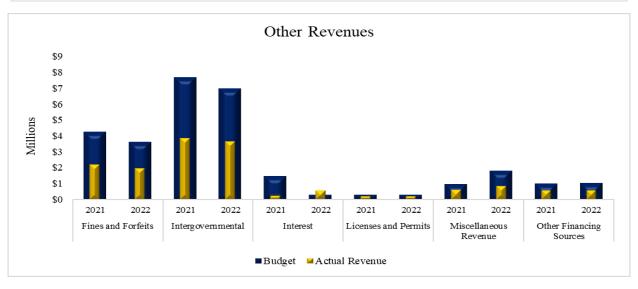

Details of each major revenue category are presented on the next page.

The table below shows an overview of year-to-date revenues collected compared to the prior fiscal year.

Year-to-Date General Fund Revenue as of May 31, 2022 With Comparative Totals for Fiscal Year 2021

Fines and Forfeitures increased \$21,117 or 9.16 percent, comparison of period eight, FY2021 and FY2022.

Licenses and Permits decreased (\$1,304) or (5.62) percent, comparison of period eight, FY2021 and FY2022.