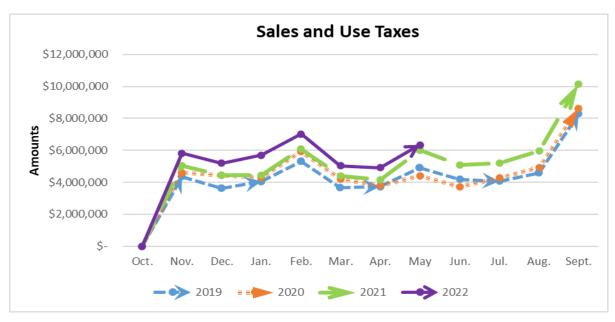

### Revenue Highlights

The County's major sources of revenue are taxes and charges for services. The major tax sources are Ad valorem property taxes, which are cyclical in nature and materialize primarily in early January and taper off in mid-February, and sales and use taxes that are received throughout the year. The graph below presents the actual revenues collected by major revenue category compared to the adjusted budget for the current fiscal 2022.

The following line graphs compare trends by month for fiscal years 2019, 2020, 2021, and 2022 revenues.

Charges for Services increased \$134,415 or 5.06 percent, comparison of period eight, FY2021 and FY2022.

Property taxes decreased (\$392,097) or (26.95) percent, comparison of period eight, FY2021 and FY2022.

Sales and Use Taxes increased \$310,971 or 5.16 percent, comparison of period eight, FY2021 and FY2022.