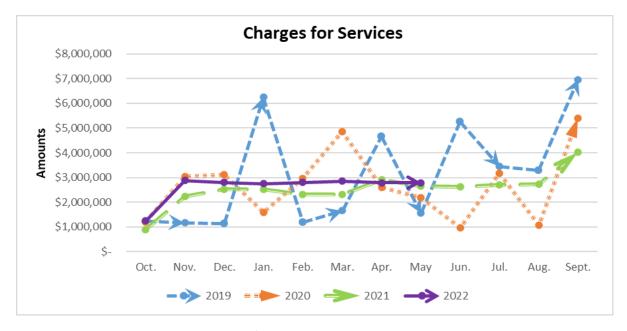

The following line graphs compare trends by month for fiscal years 2019, 2020, 2021, and 2022 revenues.

Charges for Services increased \$134,415 or 5.06 percent, comparison of period eight, FY2021 and FY2022.