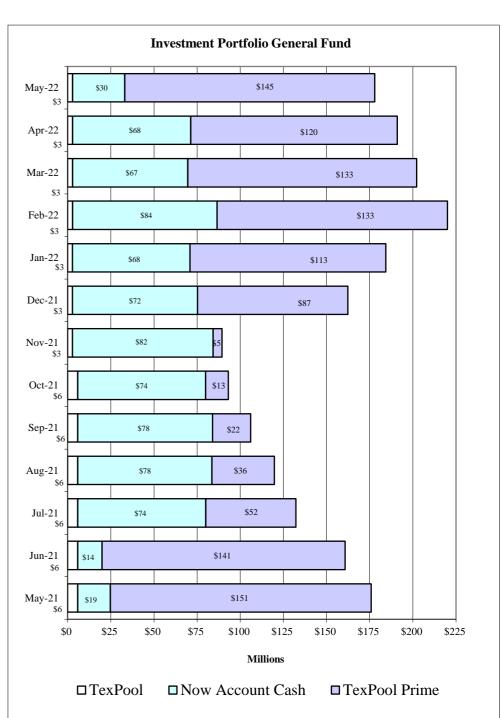

**Source: County Auditor's Office** 

<sup>\*</sup> Figures represent taxes due to the County as of May 31, 2022

County of El Paso Investment Portfolio As of May 31, 2022

| Type of Fund                             | Tex           | TexPool Prime TexPool |               |                     |               |  |
|------------------------------------------|---------------|-----------------------|---------------|---------------------|---------------|--|
| Type of Fund                             |               |                       |               | <b>Agency Notes</b> |               |  |
|                                          | Principal     | May Interest          | Total         | at Par Value        | Total         |  |
| General Fund & Others:                   |               |                       |               |                     |               |  |
| TexPool Prime-General Fund               | \$144,702,992 | \$95,264              | \$144,798,256 |                     | \$144,798,250 |  |
| TexPool Prime-County Tourist & Promotion | 4,003,160     | 2,762                 | 4,005,923     |                     | 4,005,923     |  |
| TexPool Prime-Road & Bridge              | 8,948,039     | 5,906                 | 8,953,945     |                     | 8,953,945     |  |
| TexPool Prime-Project Care Electric      | 5,252,416     | 3,624                 | 5,256,041     |                     | 5,256,041     |  |
| TexPool Prime-Health & Life              | 500,000       | 318                   | 500,318       |                     | 500,318       |  |
| TexPool-General Fund                     | 2,857,002     | 31,661                | 2,888,663     |                     | 2,888,663     |  |
| TexPool-American Rescue Plan Act 2021**  | 57,000,000    | -                     | 57,000,000    |                     | 57,000,000    |  |
| Capital Projects Funds:                  |               |                       |               |                     |               |  |
| TexPool Prime-CP-Co. Capital Improvement | 13,139,637    | 9,219                 | 13,148,857    |                     | 13,148,857    |  |
| TexPool Prime-CP Capital Project 2012    | 9,585,936     | 6,615                 | 9,592,550     |                     | 9,592,550     |  |
| Total All Investments                    | \$245,989,183 | \$155,370             | \$246,144,553 |                     | \$246,144,553 |  |
| Total TexPool Prime                      | \$186,132,181 | \$123,709             | \$186,255,890 |                     | \$186,255,890 |  |
| Total TexPool                            | 59,857,002    | 31,661                | 59,888,663    |                     | 59,888,663    |  |
| Totals                                   | \$245,989,183 | \$155,370             | \$246,144,553 |                     | \$246,144,553 |  |

\$30,235,357

\$70,438,103

**General Fund** 

**Consolidated Funds** 

<sup>\*\*</sup>Interest earned from the TexPool-American Rescue Plan Act 2021 is transferred to to TexPool-General Fund