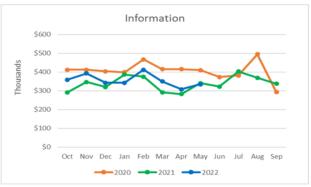

The graphs illustrated below are the top four, out of 25 industries, with the highest revenues included in the Sales and Use Taxes received.

#### **Industry**

Accommodation and Food Services:

Information:

Retail Trade:

Wholesale Trade:

| 1 1 20   |        | 1 1 2 0 2 2 |
|----------|--------|-------------|
| \$ 885,  | 504 \$ | 1,006,135   |
| \$ 340,  | 275 \$ | 334,789     |
| \$3,308, | 262 \$ | 3,253,312   |
| \$ 400,  | 378 \$ | 451,894     |

FY2022

FY2021

| (Decrease)/Increase |
|---------------------|
| \$120,630           |
| (\$ 5,486)          |
| (\$ 54,950)         |
| \$ 51,516           |