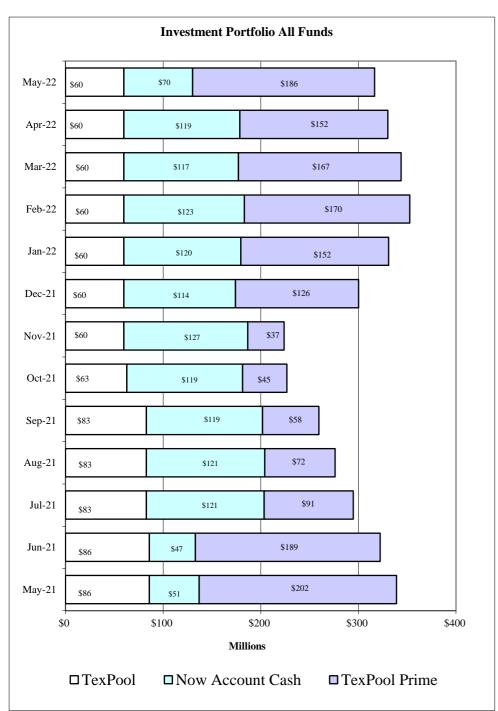

**Source: County Auditor's Office** 

<sup>\*</sup> Figures represent taxes due to the County as of May 31, 2022

County of El Paso Investment Portfolio As of May 31, 2022

| Type of Fund                             | Tex           | TexPool Prime TexPool |               |                     |               |  |
|------------------------------------------|---------------|-----------------------|---------------|---------------------|---------------|--|
| Type of Fund                             |               |                       |               | <b>Agency Notes</b> |               |  |
|                                          | Principal     | May Interest          | Total         | at Par Value        | Total         |  |
| General Fund & Others:                   |               |                       |               |                     |               |  |
| TexPool Prime-General Fund               | \$144,702,992 | \$95,264              | \$144,798,256 |                     | \$144,798,250 |  |
| TexPool Prime-County Tourist & Promotion | 4,003,160     | 2,762                 | 4,005,923     |                     | 4,005,923     |  |
| TexPool Prime-Road & Bridge              | 8,948,039     | 5,906                 | 8,953,945     |                     | 8,953,945     |  |
| TexPool Prime-Project Care Electric      | 5,252,416     | 3,624                 | 5,256,041     |                     | 5,256,041     |  |
| TexPool Prime-Health & Life              | 500,000       | 318                   | 500,318       |                     | 500,318       |  |
| TexPool-General Fund                     | 2,857,002     | 31,661                | 2,888,663     |                     | 2,888,663     |  |
| TexPool-American Rescue Plan Act 2021**  | 57,000,000    | -                     | 57,000,000    |                     | 57,000,000    |  |
| Capital Projects Funds:                  |               |                       |               |                     |               |  |
| TexPool Prime-CP-Co. Capital Improvement | 13,139,637    | 9,219                 | 13,148,857    |                     | 13,148,857    |  |
| TexPool Prime-CP Capital Project 2012    | 9,585,936     | 6,615                 | 9,592,550     |                     | 9,592,550     |  |
| Total All Investments                    | \$245,989,183 | \$155,370             | \$246,144,553 |                     | \$246,144,553 |  |
| Total TexPool Prime                      | \$186,132,181 | \$123,709             | \$186,255,890 |                     | \$186,255,890 |  |
| Total TexPool                            | 59,857,002    | 31,661                | 59,888,663    |                     | 59,888,663    |  |
| Totals                                   | \$245,989,183 | \$155,370             | \$246,144,553 |                     | \$246,144,553 |  |

\$30,235,357

\$70,438,103

**General Fund** 

**Consolidated Funds** 

<sup>\*\*</sup>Interest earned from the TexPool-American Rescue Plan Act 2021 is transferred to to TexPool-General Fund