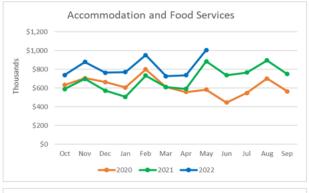

The graphs illustrated below are the top four, out of 25 industries, with the highest revenues included in the Sales and Use Taxes received.

#### **Industry**

Accommodation and Food Services:

Information:

Retail Trade:

Wholesale Trade:

| 1 1 20   |        | 1 1 2 0 2 2 |
|----------|--------|-------------|
| \$ 885,  | 504 \$ | 1,006,135   |
| \$ 340,  | 275 \$ | 334,789     |
| \$3,308, | 262 \$ | 3,253,312   |
| \$ 400,  | 378 \$ | 451,894     |

FY2022

FY2021

| (Decrease)/Increase |
|---------------------|
| \$120,630           |
| (\$ 5,486)          |
| (\$ 54,950)         |
| \$ 51,516           |