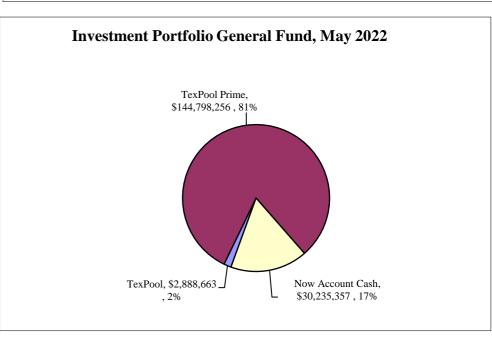

**Source: County Auditor's Office** 

<sup>\*</sup> Figures represent taxes due to the County as of May 31, 2022

County of El Paso Investment Portfolio As of May 31, 2022

| Type of Fund                             | Tex           | TexPool Prime TexPool |               |                     |               |  |
|------------------------------------------|---------------|-----------------------|---------------|---------------------|---------------|--|
| Type of Fund                             |               |                       |               | <b>Agency Notes</b> |               |  |
|                                          | Principal     | May Interest          | Total         | at Par Value        | Total         |  |
| General Fund & Others:                   |               |                       |               |                     |               |  |
| TexPool Prime-General Fund               | \$144,702,992 | \$95,264              | \$144,798,256 |                     | \$144,798,250 |  |
| TexPool Prime-County Tourist & Promotion | 4,003,160     | 2,762                 | 4,005,923     |                     | 4,005,923     |  |
| TexPool Prime-Road & Bridge              | 8,948,039     | 5,906                 | 8,953,945     |                     | 8,953,945     |  |
| TexPool Prime-Project Care Electric      | 5,252,416     | 3,624                 | 5,256,041     |                     | 5,256,041     |  |
| TexPool Prime-Health & Life              | 500,000       | 318                   | 500,318       |                     | 500,318       |  |
| TexPool-General Fund                     | 2,857,002     | 31,661                | 2,888,663     |                     | 2,888,663     |  |
| TexPool-American Rescue Plan Act 2021**  | 57,000,000    | -                     | 57,000,000    |                     | 57,000,000    |  |
| Capital Projects Funds:                  |               |                       |               |                     |               |  |
| TexPool Prime-CP-Co. Capital Improvement | 13,139,637    | 9,219                 | 13,148,857    |                     | 13,148,857    |  |
| TexPool Prime-CP Capital Project 2012    | 9,585,936     | 6,615                 | 9,592,550     |                     | 9,592,550     |  |
| Total All Investments                    | \$245,989,183 | \$155,370             | \$246,144,553 |                     | \$246,144,553 |  |
| Total TexPool Prime                      | \$186,132,181 | \$123,709             | \$186,255,890 |                     | \$186,255,890 |  |
| Total TexPool                            | 59,857,002    | 31,661                | 59,888,663    |                     | 59,888,663    |  |
| Totals                                   | \$245,989,183 | \$155,370             | \$246,144,553 |                     | \$246,144,553 |  |