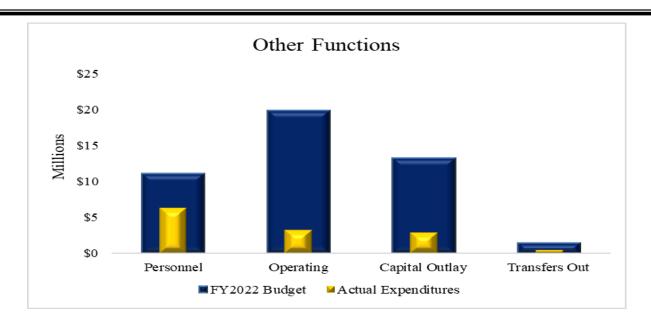

### **Expenditure Highlights**

The following graph presents actual expenditures by the function of government compared to the adjusted budget for the current fiscal year. Key function year-to-date expenditures and percent of budget expended include Public Safety; \$82,809,810 or 57.01 percent; General Government \$61,488,254 or 41.42 percent; Administration of Justice \$44,033,642 or 53.55 percent; and all other functions \$12,659,572 or 27.88 percent.

Expenditures in Other Functions (OF) accounted for \$12,659,572 or 6.30 percent of the total expenditures, which were mostly due to the following departments: Roads and Bridges made up of 21.99 percent of the OF expenditures with operating expenditures of \$39,579 and capital outlay of \$2,744,890; Medical Examiner accounting for 14.51 percent of the OF expenditures with personnel expenditures of \$1,584,259 and operating expenditures of \$252,638; Ascarate Park accounting for 10.49 percent of the OF expenditures with personnel expenditures of \$945,112 and operating expenditures of \$383,346; Golf Course made up 7.80 percent with personnel expenditures of \$593,060 and operating expenditures of \$393,895; and Sportspark made up 7.05 percent of the OF expenditures with personnel expenditures of \$507,187 and operating expenditures of \$293,529 and capital outlay of \$91,381.