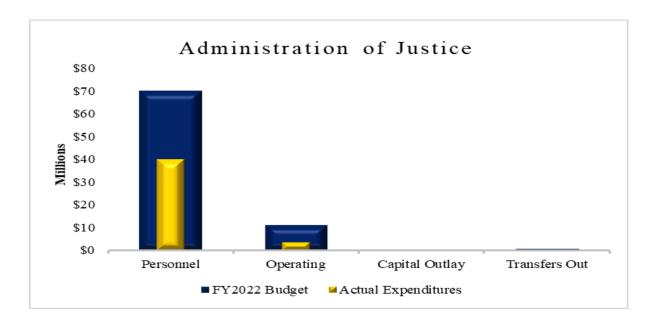

### **Expenditure Highlights**

The following graph presents actual expenditures by the function of government compared to the adjusted budget for the current fiscal year. Key function year-to-date expenditures and percent of budget expended include Public Safety; \$82,809,810 or 57.01 percent; General Government \$61,488,254 or 41.42 percent; Administration of Justice \$44,033,642 or 53.55 percent; and all other functions \$12,659,572 or 27.88 percent.

Administration of Justice (AOJ) Function expenditures accounted for \$44,033,642 or 21.91 percent of total expenditures mostly attributed to the following departments: District Attorney was 20.54 percent of which \$8,843,767 were personnel expenditures, \$159,875 were operating expenditures, and \$40,167 were transfers out; County Attorney made up 15.98 percent of AOJ expenditures with personnel expenditures of \$6,929,502, operating expenditures of \$103,547 and transfers out at \$5,488; Public Defender was 14.18 percent of which \$6,063,688 were personnel expenditures, \$87,986 were operating expenditures, and \$91,422 were transfers out; and District Courts was 11.71 percent of the AOJ with personnel expenditures of \$4,041,303, operating expenditures of \$1,114,124.