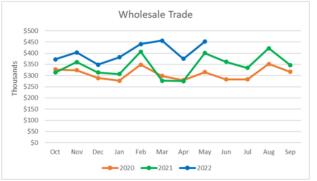

The graphs illustrated below are the top four, out of 25 industries, with the highest revenues included in the Sales and Use Taxes received.

#### **Industry**

Accommodation and Food Services:

Information:

Retail Trade:

Wholesale Trade:

| 1 1 20   |        | 1 1 2 0 2 2 |
|----------|--------|-------------|
| \$ 885,  | 504 \$ | 1,006,135   |
| \$ 340,  | 275 \$ | 334,789     |
| \$3,308, | 262 \$ | 3,253,312   |
| \$ 400,  | 378 \$ | 451,894     |

FY2022

FY2021

| (Decrease)/Increase |
|---------------------|
| \$120,630           |
| (\$ 5,486)          |
| (\$ 54,950)         |
| \$ 51,516           |