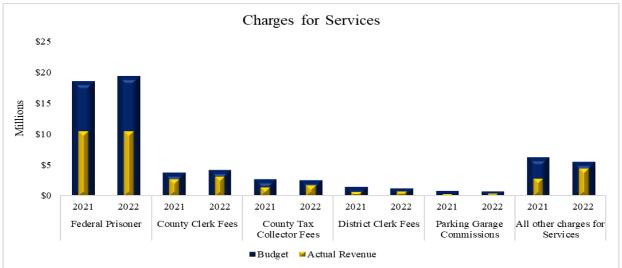

Details of each major revenue category are presented on the next page.

The table below shows an overview of year-to-date revenues collected compared to the prior fiscal year.

Year-to-Date General Fund Revenue as of May 31, 2022 With Comparative Totals for Fiscal Year 2021

The following line graphs compare trends by month for fiscal years 2019, 2020, 2021, and 2022 revenues.

Charges for Services increased \$134,415 or 5.06 percent, comparison of period eight, FY2021 and FY2022.