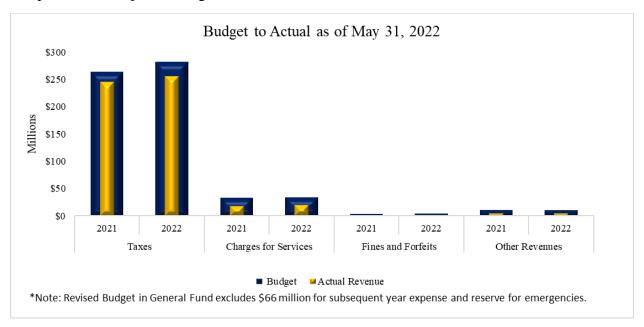

### Revenue Highlights

The County's major sources of revenue are taxes and charges for services. The major tax sources are Ad valorem property taxes, which are cyclical in nature and materialize primarily in early January and taper off in mid-February, and sales and use taxes that are received throughout the year. The graph below presents the actual revenues collected by major revenue category compared to the adjusted budget for the current fiscal 2022.

Details of each major revenue category are presented on the next page.

The table below shows an overview of year-to-date revenues collected compared to the prior fiscal year.

Year-to-Date General Fund Revenue as of May 31, 2022 With Comparative Totals for Fiscal Year 2021

Overall year-to-date actual revenues as of May 2022 increased by \$12,621,460 or 4.66 percent when compared to the same period prior fiscal year-to-date. Key changes were property and sales taxes. After exclusion of property, sales and other taxes, the remaining revenue sources depict a year-to-date increase of \$2,657,485 or 10.22 percent in comparison to the same period in FY2021. Property taxes increased \$2,064,997 or 1.02 percent, which is due to construction of new properties and an increase in existing property values. On May 13, the County received its seventh sales tax payment totaling \$6.33 million which exceeded the amount received for the same prior year fiscal period by \$311 thousand or 5.16 percent; resulting in the year-to-date revenue exceeding the prior year by \$5.42 million or 15.67 percent. On June 10, 2022, we received our eighth sales tax for the year in the amount of \$5.83 million exceeding the amount received for the same prior year fiscal period by \$746 thousand or14.66 percent; resulting in the year-to-date revenue exceeding the prior year \$6.17 million or 15.54 percent. Although sales tax receipts continue to grow, the possibility exists that growth rates will stabilize and are not expected to continue at this rate of growth. The Auditor's office will continue to monitor this revenue source as the County becomes more comfortable with the relaxed social distancing restrictions and the economic environment continues to change, especially considering increasing inflation. Other favorable variances include increases in Sales and Use Tax-ST Motor Vehicle totaling \$1,447,526 due to higher vehicle sales prices caused by limited availability, Charges for Services totaling \$2,539,735 or 13.81 percent, which is attributable to areas such as, County Clerk fees, Coliseum Food Concessions, County Tax Collect fees, Phone Comm-Internet/Tablet, Coliseum Rental, and Constable fees in the amounts of \$412,951, \$382,099, \$364,197, \$221,102, \$194,252, and \$189,410, respectively. Another revenue area that increased is State Mixed Beverage Tax revenue which increased year-to-date by \$979,700 or 89.35 percent. Miscellaneous increased year-to-date by \$229,489 or 37.47 percent, primarily due to Sportspark Rental, Reimb-Guardianship, offset by Rentals/Leases, in the amounts of \$302,550, \$58,103, and (\$87,966), respectively. Interest increased by \$336,185 due to increased investable balances, increasing investment rates, a change in the investment mix and the County mitigating low interest rates through its contractual depository rate. The County continues to work on investment diversification in collaboration with its investment advisor.