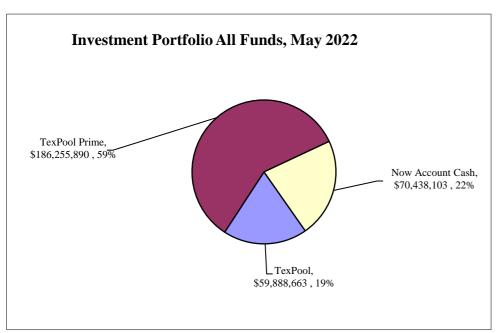

**Source: County Auditor's Office** 

<sup>\*</sup> Figures represent taxes due to the County as of May 31, 2022

County of El Paso Investment Portfolio As of May 31, 2022

| Type of Fund                             | Tex           | TexPool Prime TexPool |               |                     |               |  |
|------------------------------------------|---------------|-----------------------|---------------|---------------------|---------------|--|
| Type of Fund                             |               |                       |               | <b>Agency Notes</b> |               |  |
|                                          | Principal     | May Interest          | Total         | at Par Value        | Total         |  |
| General Fund & Others:                   |               |                       |               |                     |               |  |
| TexPool Prime-General Fund               | \$144,702,992 | \$95,264              | \$144,798,256 |                     | \$144,798,250 |  |
| TexPool Prime-County Tourist & Promotion | 4,003,160     | 2,762                 | 4,005,923     |                     | 4,005,923     |  |
| TexPool Prime-Road & Bridge              | 8,948,039     | 5,906                 | 8,953,945     |                     | 8,953,945     |  |
| TexPool Prime-Project Care Electric      | 5,252,416     | 3,624                 | 5,256,041     |                     | 5,256,041     |  |
| TexPool Prime-Health & Life              | 500,000       | 318                   | 500,318       |                     | 500,318       |  |
| TexPool-General Fund                     | 2,857,002     | 31,661                | 2,888,663     |                     | 2,888,663     |  |
| TexPool-American Rescue Plan Act 2021**  | 57,000,000    | -                     | 57,000,000    |                     | 57,000,000    |  |
| Capital Projects Funds:                  |               |                       |               |                     |               |  |
| TexPool Prime-CP-Co. Capital Improvement | 13,139,637    | 9,219                 | 13,148,857    |                     | 13,148,857    |  |
| TexPool Prime-CP Capital Project 2012    | 9,585,936     | 6,615                 | 9,592,550     |                     | 9,592,550     |  |
| Total All Investments                    | \$245,989,183 | \$155,370             | \$246,144,553 |                     | \$246,144,553 |  |
| Total TexPool Prime                      | \$186,132,181 | \$123,709             | \$186,255,890 |                     | \$186,255,890 |  |
| Total TexPool                            | 59,857,002    | 31,661                | 59,888,663    |                     | 59,888,663    |  |
| Totals                                   | \$245,989,183 | \$155,370             | \$246,144,553 |                     | \$246,144,553 |  |