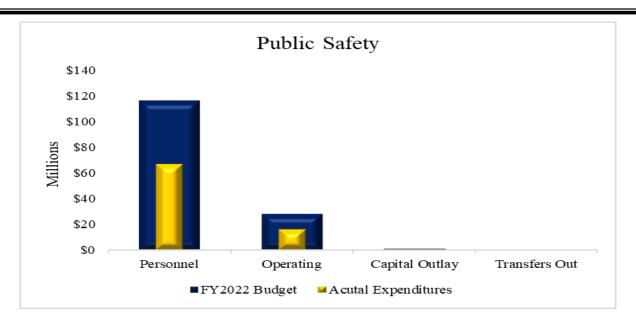

Details of each expenditure category are presented as follows. Budget includes the full budget for the year and the actuals are year-to-date as of the eighth fiscal month.

Public Safety expenditures were \$82,809,810 or 41.20 percent of total expenditures principally due to the Sheriff Department at 81.39 percent of which personnel expenditures were \$53,633,047, operating expenditures \$13,651,579, capital outlay at \$87,864 and transfers out at \$27,307. The Juvenile Probation Department accounted for 12.52 percent with personnel expenditures of \$9,064,323, operating expenditures of \$997,961 and capital outlay \$307,176. Constables made up 3.23 percent of which personnel expenditures were \$2,545,693 and operating expenditures were \$132,126. Facilities Management was 2.49 percent with personnel expenditures of \$1,369,949 and operating expenditures of \$691,839.