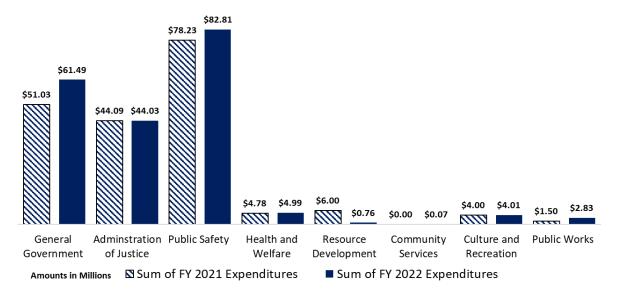

### **Expenditure Highlights**

The following graph presents actual expenditures by the function of government compared to the adjusted budget for the current fiscal year. Key function year-to-date expenditures and percent of budget expended include Public Safety; \$82,809,810 or 57.01 percent; General Government \$61,488,254 or 41.42 percent; Administration of Justice \$44,033,642 or 53.55 percent; and all other functions \$12,659,572 or 27.88 percent.

Year-to-Date General Fund Expenditures as of May 31, 2022 With Comparative Totals for Fiscal Year 2021

Year-to-date expenditures as of May 2022 totaled \$200.99 million, an increase of \$11.37 million or 6.00 percent from the prior year. Functional changes include the following: General Government function increased by \$10,461,014 or 20.50 percent attributable to General Govt Non-Department, an increase of \$9,987,274, due to transfer out increase of \$5,168,718, transfer outhealth & life increase of \$250,000, and transfer out-small cap 1c GF increase of \$2,506,800; and Information Technology, an increase of \$1,243,103, due to Maintenance/Repair-Software; Public Safety function increased by \$4,575,163 or 5.85 percent attributable to the following department: Sheriff Department, an increase of \$3,562,483 primarily due to Salary-FT Regular. Public Works function increased by \$1,334,124 or 88.97 percent attributable to the following department: Roads and Bridges, an increase of \$1,320,923, due to CAP Out-Vehicle increase of \$1,821,448, offset from CAP Out-Stormwater Improvement of a decrease of (\$510,282). Resource Development function decreased by (\$5,239,999) or (87.39) percent attributable to the following department: Economic Development, decrease of (\$5,274,742) due to Contr. Service-General (FASTER Program), and Economic Impact Fund.