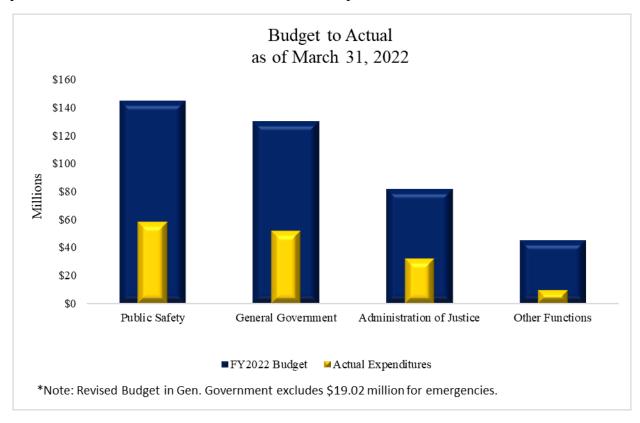

# **Expenditure Highlights**

The following graph presents actual expenditures by the function of government compared to the adjusted budget for the current fiscal year. Key function year-to-date expenditures and percent of budget expended include Public Safety; \$58,128,377 or 40.08 percent; General Government \$51,551,173 or 34.51 percent; Administration of Justice \$32,092,197 or 39.21 percent; and all other functions \$9,612,857 or 21.31 percent.

Details of each expenditure category are presented as follows. Budget includes the full budget for the year and the actuals are year-to-date as of the sixth fiscal month.

Public Safety expenditures were \$58,128,377 or 38.40 percent of total expenditures principally due to the Sheriff Department at 80.32 percent of which personnel expenditures were \$40,045,670, operating expenditures \$6,560,332, capital outlay at \$69,528 and transfers out at \$15,095. The Juvenile Probation Department accounted for 13.32 percent with personnel expenditures of \$6,761,613, operating expenditures of \$685,897 and capital outlay \$296,782. Constables made up 3.44 percent of which personnel expenditures were \$1,917,144 and operating expenditures were \$81,577. Facilities Management was 2.54 percent with personnel expenditures of \$1,017,223 and operating expenditures of \$462,074.

General Government (GG) Function accounted for \$51,551,173 or 34.05 percent of total expenditures and is mostly attributed to the following departments: General Govt – Non Dept. made up 43.57 percent with personnel expenditures of \$1,353,655, operating expenditures of

Administration of Justice (AOJ) Function expenditures accounted for \$32,092,197 or 21.20 percent of total expenditures mostly attributed to the following departments: District Attorney 20.37 percent of the AOJ with personnel expenditures of \$6,430,548, operating expenditures of \$89,799 and transfers out at \$16,809; County Attorney made up 16.09 percent of AOJ expenditures with personnel expenditures of \$5,088,619, operating expenditures of \$71,122 and transfers out at \$5,488; Public Defender was 14.26 percent of which \$4,477,012 were personnel expenditures, \$53,481 were operating expenditures, and \$44,264 were transfers out; District Courts were 12.17 percent of AOJ expenditures, with personnel expenditures of \$3,008,852 and operating expenditures of \$895,458; and Council of Judges Admin. accounted for 6.58 percent of the total AOJ expenditures with personnel expenditures of \$1,009,386 and operating expenditures of \$1,102,101.

Expenditures in Other Functions (OF) accounted for \$9,612,857 or 6.35 percent of the total expenditures, which were mostly due to the Roads and Bridges made up of 25.50 percent of the OF expenditures with operating expenditures of \$25,848 and capital outlay of \$2,425,253; Medical Examiner accounting for 14.25 percent of the OF expenditures with personnel expenditures of \$1,172,438 and operating expenditures of \$197,359; Ascarate Park accounting for 10.43 percent of the OF expenditures with personnel expenditures of \$712,861 and operating expenditures of \$289,624; General Assistance/Veterans made up 7.83 percent of the OF expenditures with personnel expenditures of \$239,344 and operating expenditures of \$513,568; and Golf Course made up 7.80 percent with personnel expenditures of \$433,545 and operating expenditures of \$316,713.