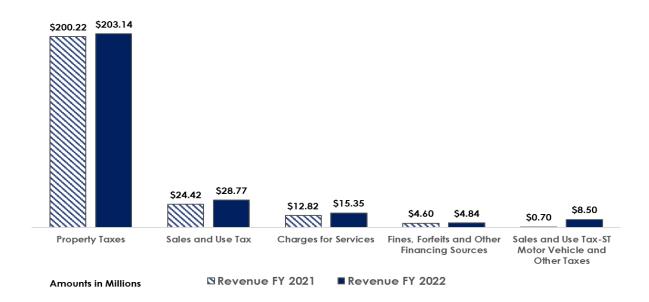

# Revenue Highlights

The County's major sources of revenue are taxes and charges for services. The major tax sources are Ad valorem property taxes, which are cyclical in nature and materialize primarily in early January and taper off in mid-February, and sales and use taxes that are received throughout the year. The graph below presents the actual revenues collected by major revenue category compared to the adjusted budget for the current fiscal 2022.

Details of each major revenue category are presented on the next page.

The table below shows an overview of year-to-date revenues collected compared to the prior fiscal year.

Year-to-Date General Fund Revenue as of March 31, 2022 With Comparative Totals for Fiscal Year 2021

Overall year-to-date actual revenues as of March 2022 increased by \$17,845,844 or 7.35 percent when compared to the same period prior fiscal year-to-date. After exclusion of property, sales and other taxes, the remaining revenue sources depict a year-to-date increase of \$2,775,122 or 15.93 percent in comparison to the same period in FY2021. Key changes were property and sales taxes. Property taxes increased \$2,923,048 or 1.46 percent, which is due to construction of new properties and a timing difference on the receipt of funds this year. On March 11, the County received its fifth sales tax payment totaling \$5.03 million which exceeded the amount received for the same prior year fiscal period by \$613 thousand or 13.86 percent; resulting in the year-to-date revenue exceeding the prior year by \$4.35 million or 17.80 percent. On April 8, 2022, we received our sixth sales tax for the year in the amount of \$4.91 million exceeding the amount received for the same prior year fiscal period by \$762 thousand or 18.35 percent; resulting in the year-to-date revenue exceeding the prior year \$5.10 million or 17.88 percent. Although sales tax receipts continue to grow, the possibility exists that growth rates will stabilize and are not expected to continue at this rate of growth. The Auditor's office will continue to monitor this revenue source as the County becomes more comfortable with the relaxed social distancing restrictions and the economic environment continues to change, especially in light of increasing inflation. Other favorable variances include increases in Sales and Use Tax-ST Motor Vehicle totaling \$6,930,841 due to timing of receipt (FY21 received in May), Charges for Services totaling \$2,529,270 or 19.73 percent, which is attributable to areas such as, Federal Prisoner, County Clerk fees, Coliseum Food Concessions, County Tax Collect Fees, Green Fees, and Coliseum Rental in the amounts of \$392,757, \$382,635, \$302,053, \$300,140, \$188,828, and \$183,501 respectively. Another revenue area that increased is State Mixed Beverage Tax revenue which increased year-to-date by \$819,699 or 126.75 percent. Intergovernmental increased year-to-date by \$334,873 or 17.11 percent, primarily due to Federal Reimb-FEMA, Reimb-Salaries, Reimb-AG Child Support, Intergov-Local and offset by a decrease in ST. AG Child Support in the amounts of \$153,312, \$133,397, \$53,414, \$47,000 and (\$85,123) respectively. Interest increased by \$133,918 due to a change in the investment mix and the County mitigating low interest rates through its contractual depository rate. The County continues to work on investment diversification in collaboration with its investment advisor.

Property taxes increased by \$469,209 or 14.24 percent, comparison of period six, FY2021 and FY2022.

Sales and Use Taxes increased \$612,760 or 13.86 percent, comparison of period six, FY2021 and FY2022.