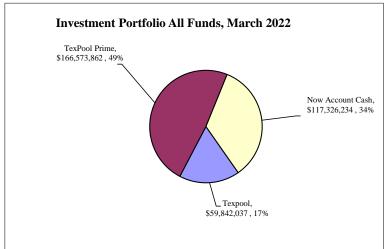

| \$166,573,862 |              | \$166,573,862 |
| Total Texpool                            | \$59,834,229  | \$7,808        | \$59,842,037  |              | \$59,842,037  |
| Totals                                   | \$226,369,204 | \$46,696       | \$226,415,900 | ·            | \$226,415,900 |
| Now Account Cash                         |               |                |               |              |               |
| General Fund                             |               |                |               |              | \$66,811,237  |
| Consolidated Funds                       |               |                |               |              | \$117.326.234 |

<sup>\*\*</sup>Interest earned from the Texpool-American Rescue Plan Act 2021 is transferred to to Texpool-General Fund









# Budgeted Funds Revised Budgeted / Expended / Encumbered / Remaining Appropriations Report - Unaudited

FUND - DEPARTMENT

ENTERPRISE

| March 31, 2022  Report as of April 8, 2022 |                |                   |                      |                       |  |  |  |  |  |
|--------------------------------------------|----------------|-------------------|----------------------|-----------------------|--|--|--|--|--|
| 2022 REVISED BUDGET                        | MONTH EXPENDED | 2022 YTD EXPENDED | 2022 ENCUMBRANCE/REQ | 2022 AVAILABLE BUDGET |  |  |  |  |  |
|                                            |                |                   |                      |                       |  |  |  |  |  |
| \$4,476,042                                | \$264,005      | \$1,276,447