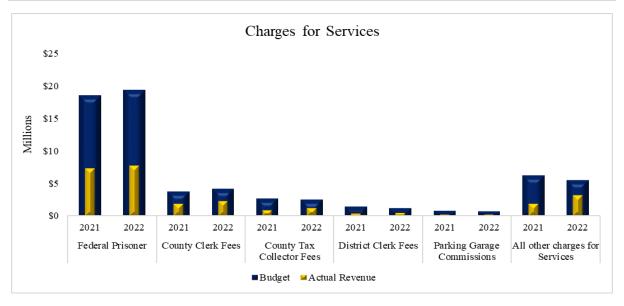

The following line graphs compare trends by month for fiscal years 2019, 2020, 2021, and 2022 revenues.

Charges for Services increased totaling \$530,979 or 22.81 percent, comparison of period six, FY2021 and FY2022.