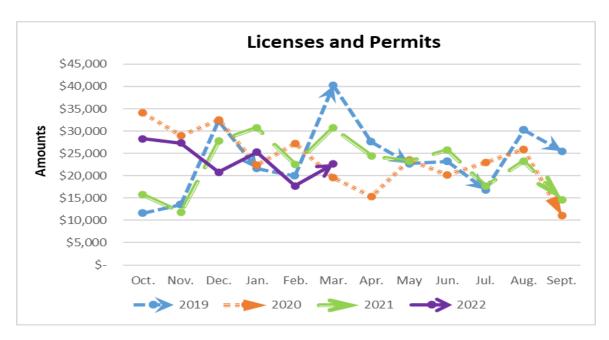

Fines and Forfeitures decreased totaling (\$67,005) or (18.29) percent, comparison of period six, FY2021 and FY2022.

Licenses and Permits decreased by (\$8,168) or (26.55) percent, comparison of period six, FY2021 and FY2022.