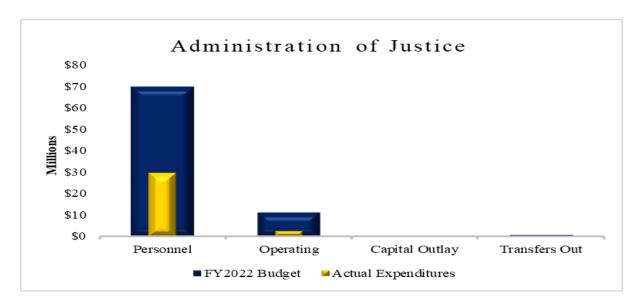

# **Expenditure Highlights**

The following graph presents actual expenditures by the function of government compared to the adjusted budget for the current fiscal year. Key function year-to-date expenditures and percent of budget expended include Public Safety; \$58,128,377 or 40.08 percent; General Government \$51,551,173 or 34.51 percent; Administration of Justice \$32,092,197 or 39.21 percent; and all other functions \$9,612,857 or 21.31 percent.

Administration of Justice (AOJ) Function expenditures accounted for \$32,092,197 or 21.20 percent of total expenditures mostly attributed to the following departments: District Attorney 20.37 percent of the AOJ with personnel expenditures of \$6,430,548, operating expenditures of \$89,799 and transfers out at \$16,809; County Attorney made up 16.09 percent of AOJ expenditures with personnel expenditures of \$5,088,619, operating expenditures of \$71,122 and transfers out at \$5,488; Public Defender was 14.26 percent of which \$4,477,012 were personnel expenditures, \$53,481 were operating expenditures, and \$44,264 were transfers out; District Courts were 12.17 percent of AOJ expenditures, with personnel expenditures of \$3,008,852 and operating expenditures of \$895,458; and Council of Judges Admin. accounted for 6.58 percent of the total AOJ expenditures with personnel expenditures of \$1,009,386 and operating expenditures of \$1,102,101.