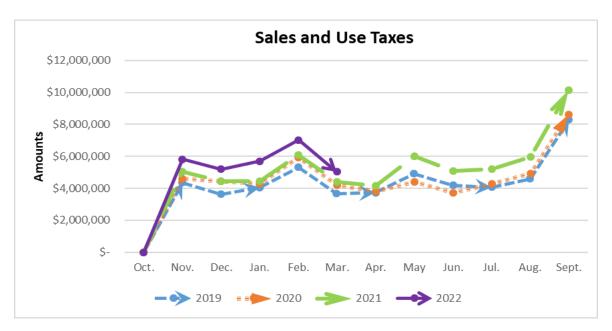

Overall year-to-date actual revenues as of March 2022 increased by \$17,845,844 or 7.35 percent when compared to the same period prior fiscal year-to-date. After exclusion of property, sales and other taxes, the remaining revenue sources depict a year-to-date increase of \$2,775,122 or 15.93 percent in comparison to the same period in FY2021. Key changes were property and sales taxes. Property taxes increased \$2,923,048 or 1.46 percent, which is due to construction of new properties and a timing difference on the receipt of funds this year. On March 11, the County received its fifth sales tax payment totaling \$5.03 million which exceeded the amount received for the same prior year fiscal period by \$613 thousand or 13.86 percent; resulting in the year-to-date revenue exceeding the prior year by \$4.35 million or 17.80 percent. On April 8, 2022, we received our sixth sales tax for the year in the amount of \$4.91 million exceeding the amount received for the same prior year fiscal period by \$762 thousand or 18.35 percent; resulting in the year-to-date revenue exceeding the prior year \$5.10 million or 17.88 percent. Although sales tax receipts continue to grow, the possibility exists that growth rates will stabilize and are not expected to continue at this rate of growth. The Auditor's office will continue to monitor this revenue source as the County becomes more comfortable with the relaxed social distancing restrictions and the economic environment continues to change, especially in light of increasing inflation. Other favorable variances include increases in Sales and Use Tax-ST Motor Vehicle totaling \$6,930,841 due to timing of receipt (FY21 received in May), Charges for Services totaling \$2,529,270 or 19.73 percent, which is attributable to areas such as, Federal Prisoner, County Clerk fees, Coliseum Food Concessions, County Tax Collect Fees, Green Fees, and Coliseum Rental in the amounts of \$392,757, \$382,635, \$302,053, \$300,140, \$188,828, and \$183,501 respectively. Another revenue area that increased is State Mixed Beverage Tax revenue which increased year-to-date by \$819,699 or 126.75 percent. Intergovernmental increased year-to-date by \$334,873 or 17.11 percent, primarily due to Federal Reimb-FEMA, Reimb-Salaries, Reimb-AG Child Support, Intergov-Local and offset by a decrease in ST. AG Child Support in the amounts of \$153,312, \$133,397, \$53,414, \$47,000 and (\$85,123) respectively. Interest increased by \$133,918 due to a change in the investment mix and the County mitigating low interest rates through its contractual depository rate. The County continues to work on investment diversification in collaboration with its investment advisor.

Property taxes increased by \$469,209 or 14.24 percent, comparison of period six, FY2021 and FY2022.

Sales and Use Taxes increased \$612,760 or 13.86 percent, comparison of period six, FY2021 and FY2022.