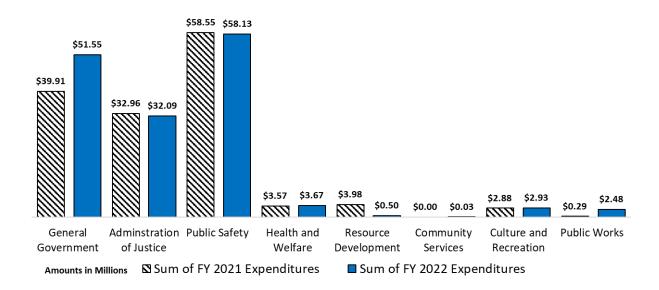

# **Expenditure Highlights**

The following graph presents actual expenditures by the function of government compared to the adjusted budget for the current fiscal year. Key function year-to-date expenditures and percent of budget expended include Public Safety; \$58,128,377 or 40.08 percent; General Government \$51,551,173 or 34.51 percent; Administration of Justice \$32,092,197 or 39.21 percent; and all other functions \$9,612,857 or 21.31 percent.

Details of each expenditure category are presented as follows. Budget includes the full budget for the year and the actuals are year-to-date as of the sixth fiscal month.

Public Safety expenditures were \$58,128,377 or 38.40 percent of total expenditures principally due to the Sheriff Department at 80.32 percent of which personnel expenditures were \$40,045,670, operating expenditures \$6,560,332, capital outlay at \$69,528 and transfers out at \$15,095. The Juvenile Probation Department accounted for 13.32 percent with personnel expenditures of \$6,761,613, operating expenditures of \$685,897 and capital outlay \$296,782. Constables made up 3.44 percent of which personnel expenditures were \$1,917,144 and operating expenditures were \$81,577. Facilities Management was 2.54 percent with personnel expenditures of \$1,017,223 and operating expenditures of \$462,074.

General Government (GG) Function accounted for \$51,551,173 or 34.05 percent of total expenditures and is mostly attributed to the following departments: General Govt – Non Dept. made up 43.57 percent with personnel expenditures of \$1,353,655, operating expenditures of

\$3,339,544, and transfers out of \$17,768,718; ITD at 16.43 percent of which personnel expenditures were \$2,687,522 and operating expenditures \$5,782,940; County Auditor department accounted for 5.85 percent of the total expenditures within the GG function with personnel expenditures of \$2,985,120 and operating expenditures of \$30,948; and District Clerk was 4.89 percent with personnel expenditures of \$2,410,422, and operating expenditures of \$19,738.

Administration of Justice (AOJ) Function expenditures accounted for \$32,092,197 or 21.20 percent of total expenditures mostly attributed to the following departments: District Attorney 20.37 percent of the AOJ with personnel expenditures of \$6,430,548, operating expenditures of \$89,799 and transfers out at \$16,809; County Attorney made up 16.09 percent of AOJ expenditures with personnel expenditures of \$5,088,619, operating expenditures of \$71,122 and transfers out at \$5,488; Public Defender was 14.26 percent of which \$4,477,012 were personnel expenditures, \$53,481 were operating expenditures, and \$44,264 were transfers out; District Courts were 12.17 percent of AOJ expenditures, with personnel expenditures of \$3,008,852 and operating expenditures of \$895,458; and Council of Judges Admin. accounted for 6.58 percent of the total AOJ expenditures with personnel expenditures of \$1,009,386 and operating expenditures of \$1,102,101.

Expenditures in Other Functions (OF) accounted for \$9,612,857 or 6.35 percent of the total expenditures, which were mostly due to the Roads and Bridges made up of 25.50 percent of the OF expenditures with operating expenditures of \$25,848 and capital outlay of \$2,425,253; Medical Examiner accounting for 14.25 percent of the OF expenditures with personnel expenditures of \$1,172,438 and operating expenditures of \$197,359; Ascarate Park accounting for 10.43 percent of the OF expenditures with personnel expenditures of \$712,861 and operating expenditures of \$289,624; General Assistance/Veterans made up 7.83 percent of the OF expenditures with personnel expenditures of \$239,344 and operating expenditures of \$513,568; and Golf Course made up 7.80 percent with personnel expenditures of \$433,545 and operating expenditures of \$316,713.