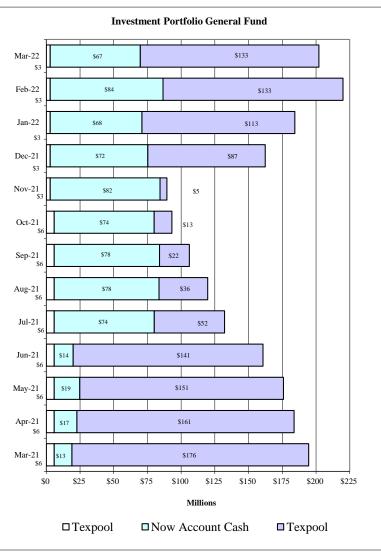

Overall year-to-date actual revenues as of March 2022 increased by \$17,845,844 or 7.35 percent when compared to the same period prior fiscal year-to-date. After exclusion of property, sales and other taxes, the remaining revenue sources depict a year-to-date increase of \$2,775,122 or 15.93 percent in comparison to the same period in FY2021. Key changes were property and sales taxes. Property taxes increased \$2,923,048 or 1.46 percent, which is due to construction of new properties and a timing difference on the receipt of funds this year. On March 11, the County received its fifth sales tax payment totaling \$5.03 million which exceeded the amount received for the same prior year fiscal period by \$613 thousand or 13.86 percent; resulting in the year-to-date revenue exceeding the prior year by \$4.35 million or 17.80 percent. On April 8, 2022, we received our sixth sales tax for the year in the amount of \$4.91 million exceeding the amount received for the same prior year fiscal period by \$762 thousand or 18.35 percent; resulting in the year-to-date revenue exceeding the prior year \$5.10 million or 17.88 percent. Although sales tax receipts continue to grow, the possibility exists that growth rates will stabilize and are not expected to continue at this rate of growth. The Auditor's office will continue to monitor this revenue source as the County becomes more comfortable with the relaxed social distancing restrictions and the economic environment continues to change, especially in light of increasing inflation. Other favorable variances include increases in Sales and Use Tax-ST Motor Vehicle totaling \$6,930,841 due to timing of receipt (FY21 received in May), Charges for Services totaling \$2,529,270 or 19.73 percent, which is attributable to areas such as, Federal Prisoner, County Clerk fees, Coliseum Food Concessions, County Tax Collect Fees, Green Fees, and Coliseum Rental in the amounts of \$392,757, \$382,635, \$302,053, \$300,140, \$188,828, and \$183,501 respectively. Another revenue area that increased is State Mixed Beverage Tax revenue which increased year-to-date by \$819,699 or 126.75 percent. Intergovernmental increased year-to-date by \$334,873 or 17.11 percent, primarily due to Federal Reimb-FEMA, Reimb-Salaries, Reimb-AG Child Support, Intergov-Local and offset by a decrease in ST. AG Child Support in the amounts of \$153,312, \$133,397, \$53,414, \$47,000 and (\$85,123) respectively. Interest increased by \$133,918 due to a change in the investment mix and the County mitigating low interest rates through its contractual depository rate. The County continues to work on investment diversification in collaboration with its investment advisor.