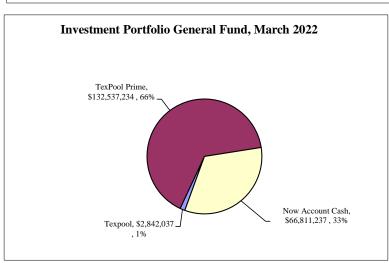

\$166,573,862 |              | \$166,573,862 |
| Total Texpool                            | \$59,834,229  | \$7,808        | \$59,842,037  |              | \$59,842,037  |
| Totals                                   | \$226,369,204 | \$46,696       | \$226,415,900 | ·            | \$226,415,900 |
| Now Account Cash                         |               |                |               |              |               |
| General Fund                             |               |                |               |              | \$66,811,237  |
| Consolidated Funds                       |               |                |               |              | \$117.326.234 |

<sup>\*\*</sup>Interest earned from the Texpool-American Rescue Plan Act 2021 is transferred to to Texpool-General Fund









# Budgeted Funds Revised Budgeted / Expended / Encumbered / Remaining Appropriations Report - Unaudited

FUND - DEPARTMENT

ENTERPRISE

| March 31, 2022  Report as of April 8, 2022 |                |                   |                      |                       |  |  |  |  |  |
|--------------------------------------------|----------------|-------------------|----------------------|-----------------------|--|--|--|--|--|
| 2022 REVISED BUDGET                        | MONTH EXPENDED | 2022 YTD EXPENDED | 2022 ENCUMBRANCE/REQ | 2022 AVAILABLE BUDGET |  |  |  |  |  |
|                                            |                |                   |                      |                       |  |  |  |  |  |
| \$4,476,042                                | \$264,005      | \$1,276,447