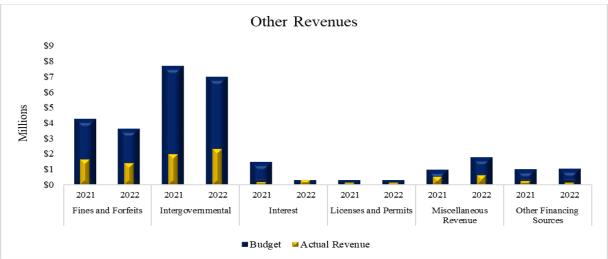

Fines and Forfeitures decreased totaling (\$67,005) or (18.29) percent, comparison of period six, FY2021 and FY2022.

Licenses and Permits decreased by (\$8,168) or (26.55) percent, comparison of period six, FY2021 and FY2022.