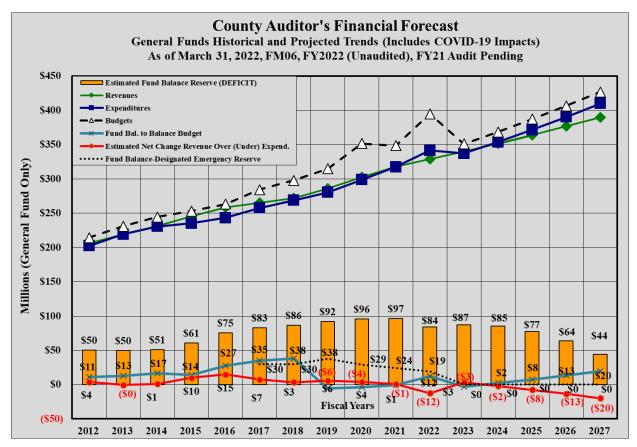

## Fund Balance

The graph below is a financial depiction of El Paso County's actual financial history and a projection of the County's financial health or fiscal instability. Projections include uncertified non-tax revenues and known projected expenditure impacts in collaboration with Budget and Fiscal Policy.

As in prior years, various factors will be monitored monthly, especially revenue shortfalls considering the current COVID-19 pandemic, and throughout the fiscal year we will include revenue and expenditure trends, attrition, current, and proposed revenue generating initiatives and other potential impacts approved by the Commissioners Court that affect the financial stability of the County. In any event, it remains essential that the County ensure expenditures do not exceed revenues and available fund balance. Future legislative action could produce possible negative impacts for local government and restrict the County's ability to generate operating revenues, specifically, property taxes. Due to the continuation of the pandemic into FY2022, forecasting revenue impacts due to Covid-19 complicate the estimation process and we would not recommend relying on the projections beyond 2022 at this time and future projections will be in collaboration with Budget and Fiscal Policy.