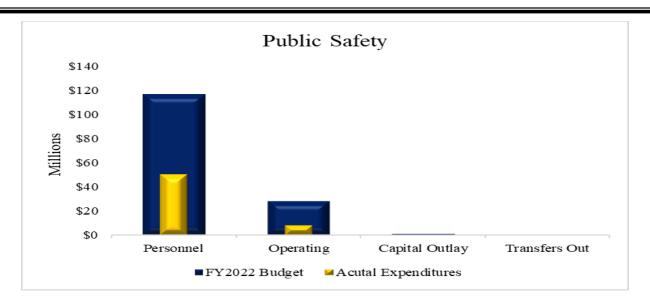

# **Expenditure Highlights**

The following graph presents actual expenditures by the function of government compared to the adjusted budget for the current fiscal year. Key function year-to-date expenditures and percent of budget expended include Public Safety; \$58,128,377 or 40.08 percent; General Government \$51,551,173 or 34.51 percent; Administration of Justice \$32,092,197 or 39.21 percent; and all other functions \$9,612,857 or 21.31 percent.

Details of each expenditure category are presented as follows. Budget includes the full budget for the year and the actuals are year-to-date as of the sixth fiscal month.

Public Safety expenditures were \$58,128,377 or 38.40 percent of total expenditures principally due to the Sheriff Department at 80.32 percent of which personnel expenditures were \$40,045,670, operating expenditures \$6,560,332, capital outlay at \$69,528 and transfers out at \$15,095. The Juvenile Probation Department accounted for 13.32 percent with personnel expenditures of \$6,761,613, operating expenditures of \$685,897 and capital outlay \$296,782. Constables made up 3.44 percent of which personnel expenditures were \$1,917,144 and operating expenditures were \$81,577. Facilities Management was 2.54 percent with personnel expenditures of \$1,017,223 and operating expenditures of \$462,074.