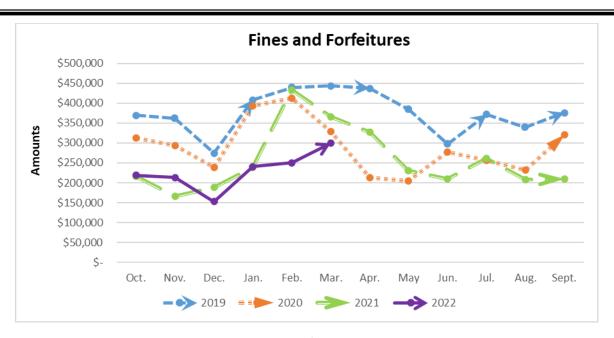

Fines and Forfeitures decreased totaling (\$67,005) or (18.29) percent, comparison of period six, FY2021 and FY2022.

Licenses and Permits decreased by (\$8,168) or (26.55) percent, comparison of period six, FY2021 and FY2022.