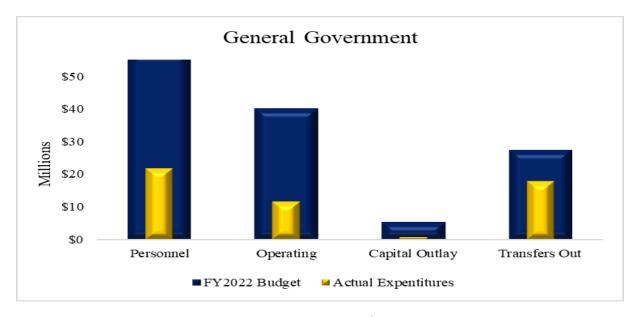

# **Expenditure Highlights**

The following graph presents actual expenditures by the function of government compared to the adjusted budget for the current fiscal year. Key function year-to-date expenditures and percent of budget expended include Public Safety; \$58,128,377 or 40.08 percent; General Government \$51,551,173 or 34.51 percent; Administration of Justice \$32,092,197 or 39.21 percent; and all other functions \$9,612,857 or 21.31 percent.

General Government (GG) Function accounted for \$51,551,173 or 34.05 percent of total expenditures and is mostly attributed to the following departments: General Govt – Non Dept. made up 43.57 percent with personnel expenditures of \$1,353,655, operating expenditures of

\$3,339,544, and transfers out of \$17,768,718; ITD at 16.43 percent of which personnel expenditures were \$2,687,522 and operating expenditures \$5,782,940; County Auditor department accounted for 5.85 percent of the total expenditures within the GG function with personnel expenditures of \$2,985,120 and operating expenditures of \$30,948; and District Clerk was 4.89 percent with personnel expenditures of \$2,410,422, and operating expenditures of \$19,738.