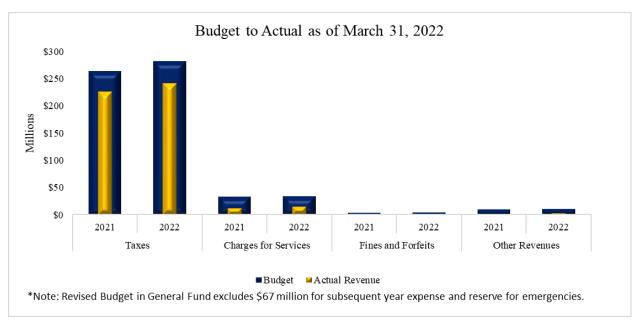

# Revenue Highlights

The County's major sources of revenue are taxes and charges for services. The major tax sources are Ad valorem property taxes, which are cyclical in nature and materialize primarily in early January and taper off in mid-February, and sales and use taxes that are received throughout the year. The graph below presents the actual revenues collected by major revenue category compared to the adjusted budget for the current fiscal 2022.

Details of each major revenue category are presented on the next page.

The table below shows an overview of year-to-date revenues collected compared to the prior fiscal year.

Year-to-Date General Fund Revenue as of March 31, 2022 With Comparative Totals for Fiscal Year 2021

Overall year-to-date actual revenues as of March 2022 increased by \$17,845,844 or 7.35 percent when compared to the same period prior fiscal year-to-date. After exclusion of property, sales and other taxes, the remaining revenue sources depict a year-to-date increase of \$2,775,122 or 15.93 percent in comparison to the same period in FY2021. Key changes were property and sales taxes. Property taxes increased \$2,923,048 or 1.46 percent, which is due to construction of new properties and a timing difference on the receipt of funds this year. On March 11, the County received its fifth sales tax payment totaling \$5.03 million which exceeded the amount received for the same prior year fiscal period by \$613 thousand or 13.86 percent; resulting in the year-to-date revenue exceeding the prior year by \$4.35 million or 17.80 percent. On April 8, 2022, we received our sixth sales tax for the year in the amount of \$4.91 million exceeding the amount received for the same prior year fiscal period by \$762 thousand or 18.35 percent; resulting in the year-to-date revenue exceeding the prior year \$5.10 million or 17.88 percent. Although sales tax receipts continue to grow, the possibility exists that growth rates will stabilize and are not expected to continue at this rate of growth. The Auditor's office will continue to monitor this revenue source as the County becomes more comfortable with the relaxed social distancing restrictions and the economic environment continues to change, especially in light of increasing inflation. Other favorable variances include increases in Sales and Use Tax-ST Motor Vehicle totaling \$6,930,841 due to timing of receipt (FY21 received in May), Charges for Services totaling \$2,529,270 or 19.73 percent, which is attributable to areas such as, Federal Prisoner, County Clerk fees, Coliseum Food Concessions, County Tax Collect Fees, Green Fees, and Coliseum Rental in the amounts of \$392,757, \$382,635, \$302,053, \$300,140, \$188,828, and \$183,501 respectively. Another revenue area that increased is State Mixed Beverage Tax revenue which increased year-to-date by \$819,699 or 126.75 percent. Intergovernmental increased year-to-date by \$334,873 or 17.11 percent, primarily due to Federal Reimb-FEMA, Reimb-Salaries, Reimb-AG Child Support, Intergov-Local and offset by a decrease in ST. AG Child Support in the amounts of \$153,312, \$133,397, \$53,414, \$47,000 and (\$85,123) respectively. Interest increased by \$133,918 due to a change in the investment mix and the County mitigating low interest rates through its contractual depository rate. The County continues to work on investment diversification in collaboration with its investment advisor.