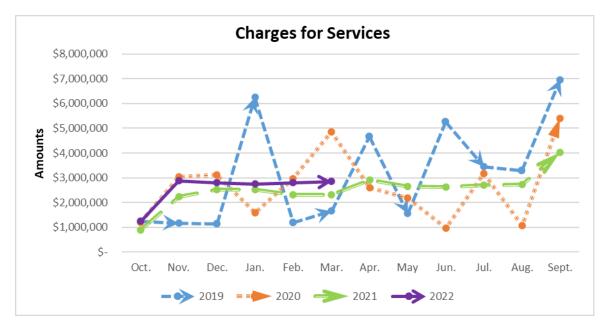

The following line graphs compare trends by month for fiscal years 2019, 2020, 2021, and 2022 revenues.

Charges for Services increased totaling \$530,979 or 22.81 percent, comparison of period six, FY2021 and FY2022.