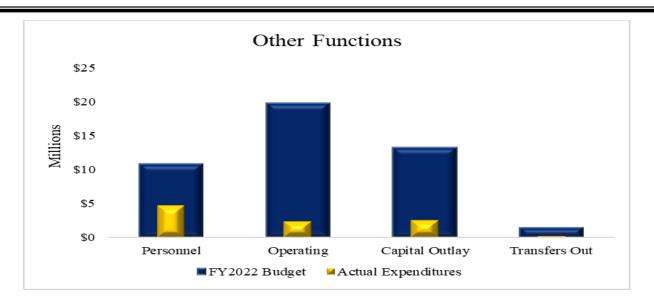

# **Expenditure Highlights**

The following graph presents actual expenditures by the function of government compared to the adjusted budget for the current fiscal year. Key function year-to-date expenditures and percent of budget expended include Public Safety; \$58,128,377 or 40.08 percent; General Government \$51,551,173 or 34.51 percent; Administration of Justice \$32,092,197 or 39.21 percent; and all other functions \$9,612,857 or 21.31 percent.

Expenditures in Other Functions (OF) accounted for \$9,612,857 or 6.35 percent of the total expenditures, which were mostly due to the Roads and Bridges made up of 25.50 percent of the OF expenditures with operating expenditures of \$25,848 and capital outlay of \$2,425,253; Medical Examiner accounting for 14.25 percent of the OF expenditures with personnel expenditures of \$1,172,438 and operating expenditures of \$197,359; Ascarate Park accounting for 10.43 percent of the OF expenditures with personnel expenditures of \$712,861 and operating expenditures of \$289,624; General Assistance/Veterans made up 7.83 percent of the OF expenditures with personnel expenditures of \$239,344 and operating expenditures of \$513,568; and Golf Course made up 7.80 percent with personnel expenditures of \$433,545 and operating expenditures of \$316,713.