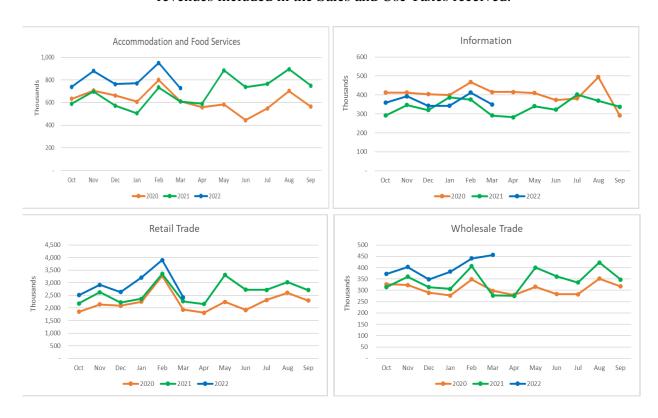

The graphs illustrated below are the top four, out of 25 industries, with the highest revenues included in the Sales and Use Taxes received.

#### **Industry** FY2021 FY2022 Decrease/Increase \$ 117,805 Accommodation and Food Services: \$ 609,381 \$ 727,186 \$ 58,585 Information: \$ 291,338 \$ 349,923 Retail Trade: \$2,259,756 \$2,422,628 \$ 162,872 Wholesale Trade: \$ 277,087 \$ 455,941 \$ 178,853