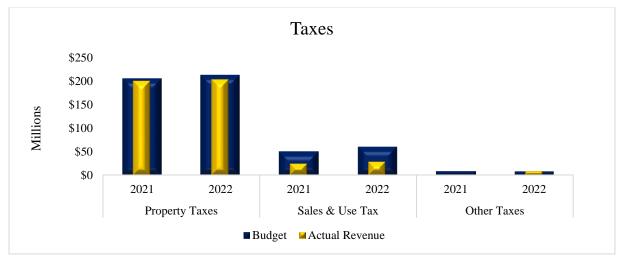

Overall year-to-date actual revenues as of March 2022 increased by \$17,845,844 or 7.35 percent when compared to the same period prior fiscal year-to-date. After exclusion of property, sales and other taxes, the remaining revenue sources depict a year-to-date increase of \$2,775,122 or 15.93 percent in comparison to the same period in FY2021. Key changes were property and sales taxes. Property taxes increased \$2,923,048 or 1.46 percent, which is due to construction of new properties and a timing difference on the receipt of funds this year. On March 11, the County received its fifth sales tax payment totaling \$5.03 million which exceeded the amount received for the same prior year fiscal period by \$613 thousand or 13.86 percent; resulting in the year-to-date revenue exceeding the prior year by \$4.35 million or 17.80 percent. On April 8, 2022, we received our sixth sales tax for the year in the amount of \$4.91 million exceeding the amount received for the same prior year fiscal period by \$762 thousand or 18.35 percent; resulting in the year-to-date revenue exceeding the prior year \$5.10 million or 17.88 percent. Although sales tax receipts continue to grow, the possibility exists that growth rates will stabilize and are not expected to continue at this rate of growth. The Auditor's office will continue to monitor this revenue source as the County becomes more comfortable with the relaxed social distancing restrictions and the economic environment continues to change, especially in light of increasing inflation. Other favorable variances include increases in Sales and Use Tax-ST Motor Vehicle totaling \$6,930,841 due to timing of receipt (FY21 received in May), Charges for Services totaling \$2,529,270 or 19.73 percent, which is attributable to areas such as, Federal Prisoner, County Clerk fees, Coliseum Food Concessions, County Tax Collect Fees, Green Fees, and Coliseum Rental in the amounts of \$392,757, \$382,635, \$302,053, \$300,140, \$188,828, and \$183,501 respectively. Another revenue area that increased is State Mixed Beverage Tax revenue which increased year-to-date by \$819,699 or 126.75 percent. Intergovernmental increased year-to-date by \$334,873 or 17.11 percent, primarily due to Federal Reimb-FEMA, Reimb-Salaries, Reimb-AG Child Support, Intergov-Local and offset by a decrease in ST. AG Child Support in the amounts of \$153,312, \$133,397, \$53,414, \$47,000 and (\$85,123) respectively. Interest increased by \$133,918 due to a change in the investment mix and the County mitigating low interest rates through its contractual depository rate. The County continues to work on investment diversification in collaboration with its investment advisor.

Property taxes increased by \$469,209 or 14.24 percent, comparison of period six, FY2021 and FY2022.

Sales and Use Taxes increased \$612,760 or 13.86 percent, comparison of period six, FY2021 and FY2022.