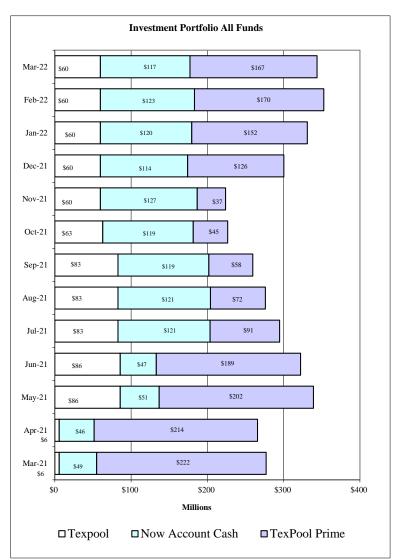

Overall year-to-date actual revenues as of March 2022 increased by \$17,845,844 or 7.35 percent when compared to the same period prior fiscal year-to-date. After exclusion of property, sales and other taxes, the remaining revenue sources depict a year-to-date increase of \$2,775,122 or 15.93 percent in comparison to the same period in FY2021. Key changes were property and sales taxes. Property taxes increased \$2,923,048 or 1.46 percent, which is due to construction of new properties and a timing difference on the receipt of funds this year. On March 11, the County received its fifth sales tax payment totaling \$5.03 million which exceeded the amount received for the same prior year fiscal period by \$613 thousand or 13.86 percent; resulting in the year-to-date revenue exceeding the prior year by \$4.35 million or 17.80 percent. On April 8, 2022, we received our sixth sales tax for the year in the amount of \$4.91 million exceeding the amount received for the same prior year fiscal period by \$762 thousand or 18.35 percent; resulting in the year-to-date revenue exceeding the prior year \$5.10 million or 17.88 percent. Although sales tax receipts continue to grow, the possibility exists that growth rates will stabilize and are not expected to continue at this rate of growth. The Auditor's office will continue to monitor this revenue source as the County becomes more comfortable with the relaxed social distancing restrictions and the economic environment continues to change, especially in light of increasing inflation. Other favorable variances include increases in Sales and Use Tax-ST Motor Vehicle totaling \$6,930,841 due to timing of receipt (FY21 received in May), Charges for Services totaling \$2,529,270 or 19.73 percent, which is attributable to areas such as, Federal Prisoner, County Clerk fees, Coliseum Food Concessions, County Tax Collect Fees, Green Fees, and Coliseum Rental in the amounts of \$392,757, \$382,635, \$302,053, \$300,140, \$188,828, and \$183,501 respectively. Another revenue area that increased is State Mixed Beverage Tax revenue which increased year-to-date by \$819,699 or 126.75 percent. Intergovernmental increased year-to-date by \$334,873 or 17.11 percent, primarily due to Federal Reimb-FEMA, Reimb-Salaries, Reimb-AG Child Support, Intergov-Local and offset by a decrease in ST. AG Child Support in the amounts of \$153,312, \$133,397, \$53,414, \$47,000 and (\$85,123) respectively. Interest increased by \$133,918 due to a change in the investment mix and the County mitigating low interest rates through its contractual depository rate. The County continues to work on investment diversification in collaboration with its investment advisor.