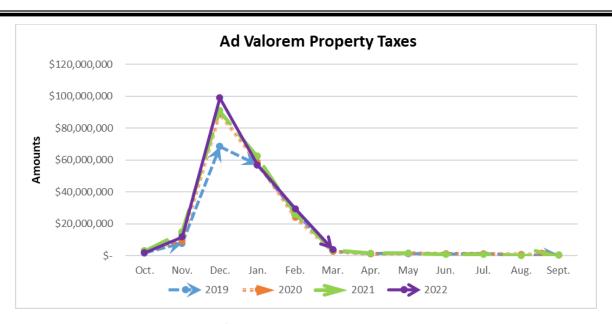

# Revenue Highlights

The County's major sources of revenue are taxes and charges for services. The major tax sources are Ad valorem property taxes, which are cyclical in nature and materialize primarily in early January and taper off in mid-February, and sales and use taxes that are received throughout the year. The graph below presents the actual revenues collected by major revenue category compared to the adjusted budget for the current fiscal 2022.

Overall year-to-date actual revenues as of March 2022 increased by \$17,845,844 or 7.35 percent when compared to the same period prior fiscal year-to-date. After exclusion of property, sales and other taxes, the remaining revenue sources depict a year-to-date increase of \$2,775,122 or 15.93 percent in comparison to the same period in FY2021. Key changes were property and sales taxes. Property taxes increased \$2,923,048 or 1.46 percent, which is due to construction of new properties and a timing difference on the receipt of funds this year. On March 11, the County received its fifth sales tax payment totaling \$5.03 million which exceeded the amount received for the same prior year fiscal period by \$613 thousand or 13.86 percent; resulting in the year-to-date revenue exceeding the prior year by \$4.35 million or 17.80 percent. On April 8, 2022, we received our sixth sales tax for the year in the amount of \$4.91 million exceeding the amount received for the same prior year fiscal period by \$762 thousand or 18.35 percent; resulting in the year-to-date revenue exceeding the prior year \$5.10 million or 17.88 percent. Although sales tax receipts continue to grow, the possibility exists that growth rates will stabilize and are not expected to continue at this rate of growth. The Auditor's office will continue to monitor this revenue source as the County becomes more comfortable with the relaxed social distancing restrictions and the economic environment continues to change, especially in light of increasing inflation. Other favorable variances include increases in Sales and Use Tax-ST Motor Vehicle totaling \$6,930,841 due to timing of receipt (FY21 received in May), Charges for Services totaling \$2,529,270 or 19.73 percent, which is attributable to areas such as, Federal Prisoner, County Clerk fees, Coliseum Food Concessions, County Tax Collect Fees, Green Fees, and Coliseum Rental in the amounts of \$392,757, \$382,635, \$302,053, \$300,140, \$188,828, and \$183,501 respectively. Another revenue area that increased is State Mixed Beverage Tax revenue which increased year-to-date by \$819,699 or 126.75 percent. Intergovernmental increased year-to-date by \$334,873 or 17.11 percent, primarily due to Federal Reimb-FEMA, Reimb-Salaries, Reimb-AG Child Support, Intergov-Local and offset by a decrease in ST. AG Child Support in the amounts of \$153,312, \$133,397, \$53,414, \$47,000 and (\$85,123) respectively. Interest increased by \$133,918 due to a change in the investment mix and the County mitigating low interest rates through its contractual depository rate. The County continues to work on investment diversification in collaboration with its investment advisor.