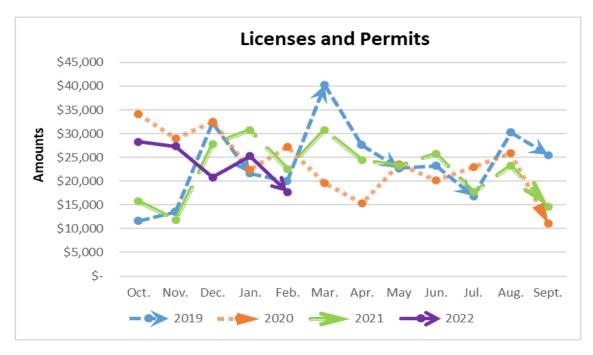

Fines and Forfeitures decreased totaling (\$183,087) or (42.21) percent, comparison of period five, FY2021 and FY2022.

Licenses and Permits decreased by (\$4,871) or (21.56) percent, comparison of period five, FY2021 and FY2022.