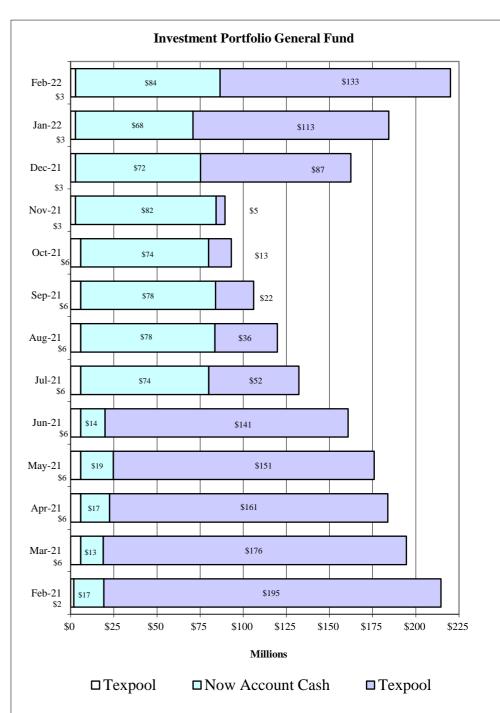

| \$59,834,229  |                           | \$59,834,229  |
| Totals                                              | \$229,351,189 | \$18,015          | \$229,369,204 | · <u>-</u>                | \$229,369,204 |
| Now Account Cash                                    |               |                   |               |                           |               |
| General Fund                                        |               |                   |               |                           | \$83,706,71   |
| Consolidated Funds                                  |               |                   |               |                           | \$123,336,226 |

<sup>\*\*</sup>Interest earned from the Texpool-American Rescue Plan Act 2021 is transferred to to Texpool-General Fund









### **Budgeted Funds**

| FUND - DEPARTMENT ENTERPRISE                                     | 2022 REVISED BUDGET  | MONTH EXPENDED   | 2022 YTD EXPENDED  | 2022 ENCUMBRANCE/REQ | 2022 AVAILABLE BUDGET |
|------------------------------------------------------------------|----------------------|------------------|--------------------|----------------------|-----------------------|
| PUBLIC WORKS - NON DEPT                                          | \$4,516,195          | \$308,557        | \$1,012,442        | \$273,506            | \$3,230,246           |
| ENTERPRISE Total                                                 | \$4,516,195          | \$308,557        | \$1,012,442        | \$273,506            | \$3,230,246           |
| GENERAL FUND