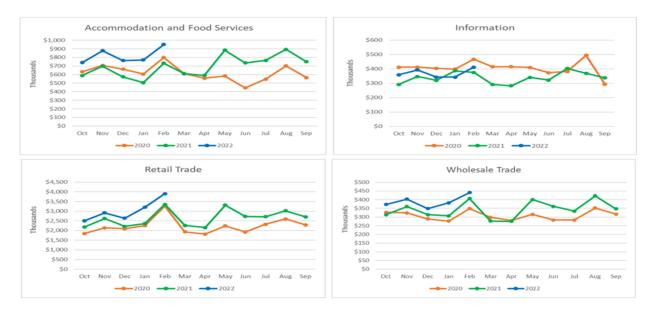

The graphs illustrated below are the top four, out of 25 industries, with the highest revenues included in the Sales and Use Taxes received.

| Industry                         | FY2021      | FY2022      | Decrease/Increase |
|----------------------------------|-------------|-------------|-------------------|
| Accommodation and Food Services: | \$ 733,182  | \$ 950,890  | \$217,708         |
| Information:                     | \$ 375,626  | \$ 412,267  | \$ 36,641         |
| Retail Trade:                    | \$3,350,462 | \$3,898,592 | \$548,130         |
| Wholesale Trade:                 | \$ 406 605  | \$ 441 031  | \$ 34 426         |