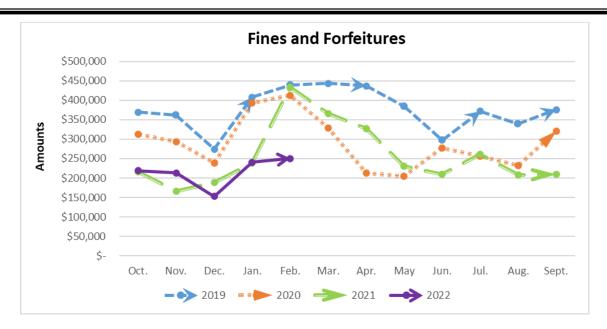

Fines and Forfeitures decreased totaling (\$183,087) or (42.21) percent, comparison of period five, FY2021 and FY2022.

Licenses and Permits decreased by (\$4,871) or (21.56) percent, comparison of period five, FY2021 and FY2022.