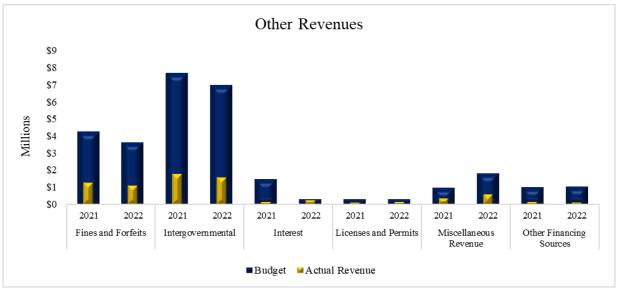

\$189,209, and \$177,000 respectively. Another revenue area that increased is Miscellaneous revenue which increased year-to-date by \$207,294 or 60.77 percent primarily due to Sportspark rentals. Interest earnings increased year-to-date by \$88,663 or 64.58 percent. Sales and Use Tax-ST Motor Vehicle and Other Taxes increased year-to-date by \$737,931 or 153.08 percent. State Mixed Beverage Tax increased by\$736,197 or 156.25 percent. Interest rates continue to be low due to the Federal Funds Rate being near zero. The County has mitigated some of the low interest rates through its contractual depository rate. The County will continue to work on investment diversification in collaboration with its investment advisor.