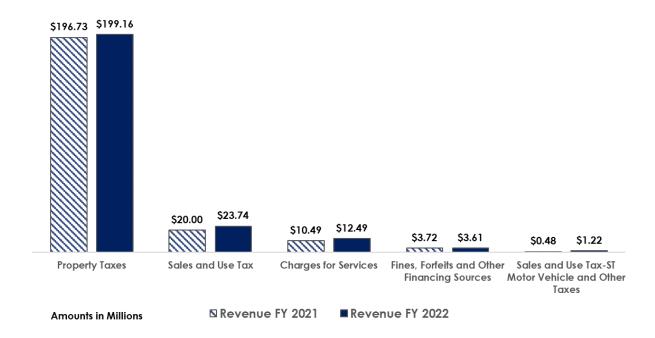

Details of each major revenue category are presented on the next page.

The table below shows an overview of year-to-date revenues collected compared to the prior fiscal year.

Year-to-Date General Fund Revenue as of February 28, 2022 With Comparative Totals for Fiscal Year 2021

Overall year-to-date actual revenues as of February 2022 increased by \$8,786,486 or 3.80 percent when compared to the same period prior fiscal year-to-date. After exclusion of property, sales and other taxes, the remaining revenue sources depict a year-to-date increase of \$1,887,099 or 13.27 percent in comparison to the same period in FY2021. Key changes were property and sales taxes. Property taxes increased \$2,426,839 or 1.23 percent, which is due to construction of new properties and a timing difference on the receipt of funds this year. On February 11, the County received its fourth sales tax payment totaling \$7.02 million which exceeded the amount received for the same prior year fiscal period by \$926 thousand or 15.19 percent; resulting in the year-to-date revenue exceeding the prior year by \$3.7 million or 18.67 percent. On March 11, the County received its fifth sales tax payment totaling \$5.03 million which exceeded the amount received for the same prior year fiscal period by \$613 thousand or 13.86 percent; resulting in the year-to-date revenue exceeding the prior year by \$4.35 million or 17.80 percent. Although sales tax receipts continue to grow, the possibility exists that growth rates will stabilize and are not expected to continue at this rate of growth. The Auditor's office will continue to monitor this revenue source as the County relaxes social distancing restrictions. Other favorable variances include increases in Charges for Services totaling \$1,998,291 or 19.04 percent, which is attributable to areas such as, County Clerk fees, County Tax Collect Fees, Coliseum Food Concessions, Green Fees, and Coliseum Rental in the amounts of \$352,663, \$244,402, \$225,123,