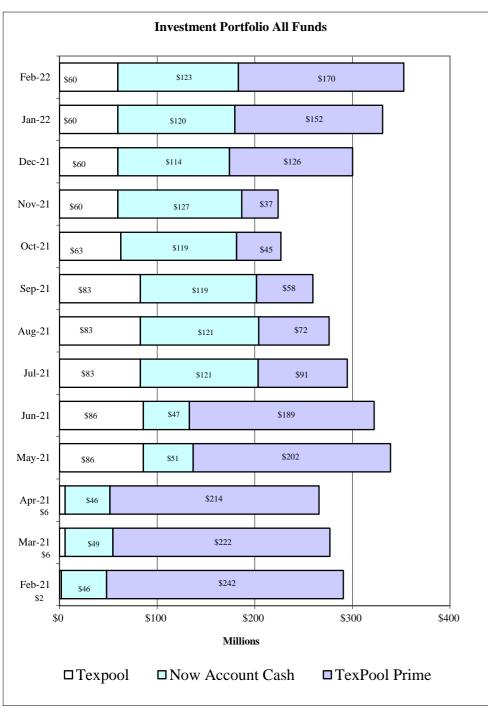

| \$59,834,229  |                           | \$59,834,229  |
| Totals                                              | \$229,351,189 | \$18,015          | \$229,369,204 | · <u>-</u>                | \$229,369,204 |
| Now Account Cash                                    |               |                   |               |                           |               |
| General Fund                                        |               |                   |               |                           | \$83,706,71   |
| Consolidated Funds                                  |               |                   |               |                           | \$123,336,226 |

<sup>\*\*</sup>Interest earned from the Texpool-American Rescue Plan Act 2021 is transferred to to Texpool-General Fund









### **Budgeted Funds**

| FUND - DEPARTMENT ENTERPRISE                                     | 2022 REVISED BUDGET  | MONTH EXPENDED   | 2022 YTD EXPENDED  | 2022 ENCUMBRANCE/REQ | 2022 AVAILABLE BUDGET |
|------------------------------------------------------------------|----------------------|------------------|--------------------|----------------------|-----------------------|
| PUBLIC WORKS - NON DEPT                                          | \$4,516,195          | \$308,557        | \$1,012,442        | \$273,506            | \$3,230,246           |
| ENTERPRISE Total                                                 | \$4,516,195          | \$308,557        | \$1,012,442        | \$273,506            | \$3,230,246           |
| GENERAL FUND