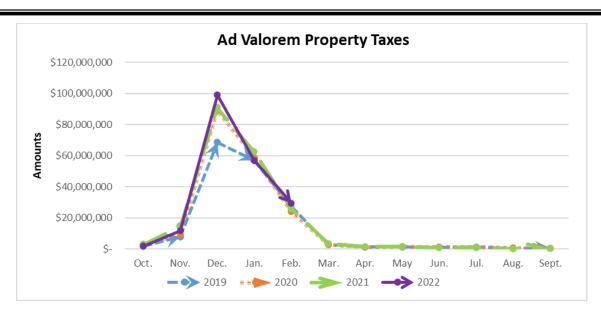

## Revenue Highlights

The County's major sources of revenue are taxes and charges for services. The major tax sources are Ad valorem property taxes, which are cyclical in nature and materialize primarily in early January and taper off in mid-February, and sales and use taxes that are received throughout the year. The graph below presents the actual revenues collected by major revenue category compared to the adjusted budget for the current fiscal 2022.

Property taxes increased by \$3,532,727 or 13.58 percent, comparison of period five, FY2021 and FY2022.

Sales and Use Taxes increased \$926,381 or 15.19 percent, comparison of period five, FY2021 and FY2022.