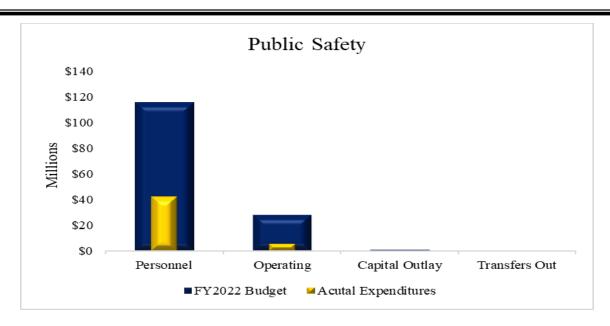

## **Expenditure Highlights**

The following graph presents actual expenditures by the function of government compared to the adjusted budget for the current fiscal year. Key function year-to-date expenditures and percent of budget expended include Public Safety; \$47,647,690 or 33.06 percent; General Government \$30,871,376 or 23.52 percent; Administration of Justice \$26,305,174 or 32.14 percent; and all other functions \$6,329,680 or 14.03 percent.

Details of each expenditure category are presented as follows. Budget includes the full budget for the year and the actuals are year-to-date as of the fifth fiscal month.

Public Safety expenditures were \$47,647,690 or 42.87 percent of total expenditures principally due to the Sheriff Department at 80.38 percent of which personnel expenditures were \$33,776,396, operating expenditures \$4,475,236, capital outlay at \$36,173 and transfers out at \$11,439. The Juvenile Probation Department accounted for 13.20 percent with personnel expenditures of \$5,596,953, operating expenditures of \$545,547 and capital outlay \$147,205. Constables made up 3.51 percent of which personnel expenditures were \$1,600,965 and operating expenditures were \$72,335. Facilities Management was 2.53 percent with personnel expenditures of \$836,272 and operating expenditures of \$369,543.