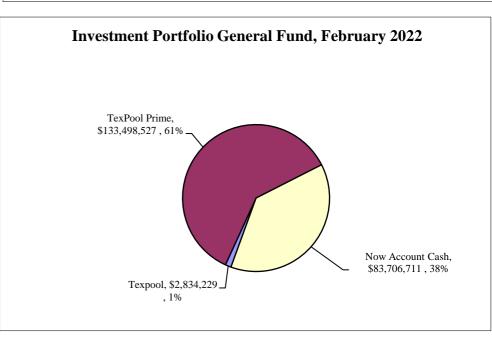

| \$59,834,229  |                           | \$59,834,229  |
| Totals                                              | \$229,351,189 | \$18,015          | \$229,369,204 | · <u>-</u>                | \$229,369,204 |
| Now Account Cash                                    |               |                   |               |                           |               |
| General Fund                                        |               |                   |               |                           | \$83,706,71   |
| Consolidated Funds                                  |               |                   |               |                           | \$123,336,226 |

<sup>\*\*</sup>Interest earned from the Texpool-American Rescue Plan Act 2021 is transferred to to Texpool-General Fund









### **Budgeted Funds**

| FUND - DEPARTMENT ENTERPRISE                                     | 2022 REVISED BUDGET  | MONTH EXPENDED   | 2022 YTD EXPENDED  | 2022 ENCUMBRANCE/REQ | 2022 AVAILABLE BUDGET |
|------------------------------------------------------------------|----------------------|------------------|--------------------|----------------------|-----------------------|
| PUBLIC WORKS - NON DEPT                                          | \$4,516,195          | \$308,557        | \$1,012,442        | \$273,506            | \$3,230,246           |
| ENTERPRISE Total                                                 | \$4,516,195          | \$308,557        | \$1,012,442        | \$273,506            | \$3,230,246           |
| GENERAL FUND