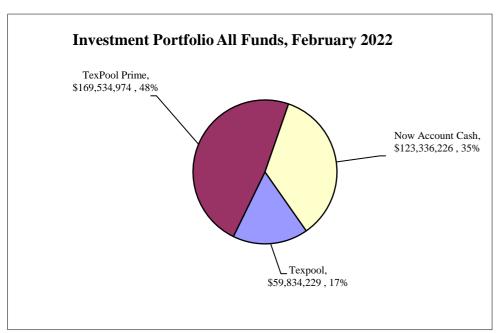

| \$59,834,229  |                           | \$59,834,229  |
| Totals                                              | \$229,351,189 | \$18,015          | \$229,369,204 | · <u>-</u>                | \$229,369,204 |
| Now Account Cash                                    |               |                   |               |                           |               |
| General Fund                                        |               |                   |               |                           | \$83,706,71   |
| Consolidated Funds                                  |               |                   |               |                           | \$123,336,226 |

<sup>\*\*</sup>Interest earned from the Texpool-American Rescue Plan Act 2021 is transferred to to Texpool-General Fund









### **Budgeted Funds**

| FUND - DEPARTMENT ENTERPRISE                                     | 2022 REVISED BUDGET  | MONTH EXPENDED   | 2022 YTD EXPENDED  | 2022 ENCUMBRANCE/REQ | 2022 AVAILABLE BUDGET |
|------------------------------------------------------------------|----------------------|------------------|--------------------|----------------------|-----------------------|
| PUBLIC WORKS - NON DEPT                                          | \$4,516,195          | \$308,557        | \$1,012,442        | \$273,506            | \$3,230,246           |
| ENTERPRISE Total                                                 | \$4,516,195          | \$308,557        | \$1,012,442        | \$273,506            | \$3,230,246           |
| GENERAL FUND