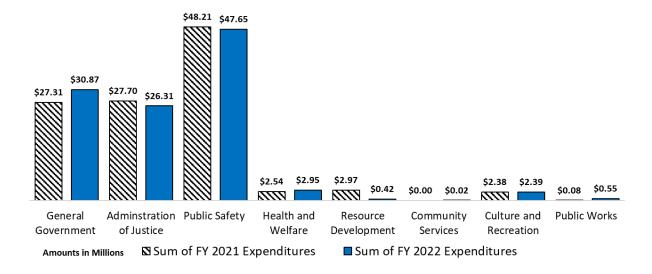

## **Expenditure Highlights**

The following graph presents actual expenditures by the function of government compared to the adjusted budget for the current fiscal year. Key function year-to-date expenditures and percent of budget expended include Public Safety; \$47,647,690 or 33.06 percent; General Government \$30,871,376 or 23.52 percent; Administration of Justice \$26,305,174 or 32.14 percent; and all other functions \$6,329,680 or 14.03 percent.

Details of each expenditure category are presented as follows. Budget includes the full budget for the year and the actuals are year-to-date as of the fifth fiscal month.

Public Safety expenditures were \$47,647,690 or 42.87 percent of total expenditures principally due to the Sheriff Department at 80.38 percent of which personnel expenditures were \$33,776,396, operating expenditures \$4,475,236, capital outlay at \$36,173 and transfers out at \$11,439. The Juvenile Probation Department accounted for 13.20 percent with personnel expenditures of \$5,596,953, operating expenditures of \$545,547 and capital outlay \$147,205. Constables made up 3.51 percent of which personnel expenditures were \$1,600,965 and operating expenditures were \$72,335. Facilities Management was 2.53 percent with personnel expenditures of \$836,272 and operating expenditures of \$369,543.

General Government (GG) Function accounted for \$30,871,376 or 27.77 percent of total expenditures and is mostly attributed to the following departments: ITD at 25.50 percent of which

personnel expenditures were \$2,225,247 and operating expenditures \$5,646,169; General Govt – Non Dept. made up 19.20 percent with personnel expenditures of \$1,116,288, operating expenditures of \$2,312,018, and transfers out of \$2,500,000; County Auditor department accounted for 8.05 percent of the total expenditures within the GG function with personnel expenditures of \$2,457,168 and operating expenditures of \$26,768; and District Clerk was 6.72 percent with personnel expenditures of \$1,989,660, and operating expenditures of \$84,694.

Administration of Justice (AOJ) Function expenditures accounted for \$26,305,174 or 23.67 percent of total expenditures mostly attributed to the following departments: District Attorney 20.57 percent of the AOJ with personnel expenditures of \$5,312,402, operating expenditures of \$81,629 and transfers out at \$16,809; County Attorney made up 16.21 percent of AOJ expenditures with personnel expenditures of \$4,203,537, operating expenditures of \$55,082 and transfers out at \$5,488; Public Defender was 14.37 percent of which \$3,694,149 were personnel expenditures, \$41,111 were operating expenditures, and \$44,264 were transfers out; District Courts were 11.62 percent of AOJ expenditures, with personnel expenditures of \$2,364,547 and operating expenditures of \$692,447; and Justices of the Peace accounted for 6.29 percent of the total AOJ expenditures with personnel expenditures of \$1,606,702 and operating expenditures of \$49,207.

Expenditures in Other Functions (OF) accounted for \$6,329,680 or 5.69 percent of the total expenditures, which were mostly due to the Medical Examiner accounting for 17.80 percent of the OF expenditures with personnel expenditures of \$966,679 and operating expenditures of \$160,224; Ascarate Park accounting for 12.75 percent of the OF expenditures with personnel expenditures of \$586,235 and operating expenditures of \$220,800; Golf Course made up 9.90 percent with personnel expenditures of \$355,415 and operating expenditures of \$271,066; General Assistance/Veterans made up 9.39 percent of the OF expenditures with personnel expenditures of \$199,936 and operating expenditures of \$394,276; Roads and Bridges made up of 8.27 percent of the OF expenditures with operating expenditures of \$24,690 and capital outlay of \$498,495; Sportspark account for 8.11 percent of the OF expenditures with personnel expenditures of \$307,881, operations expenditures of \$114,252 and capital outlay at \$91,381;and the Culture & Recreation Non-Dept. accounted for 5.73 percent of the OF expenditures with personnel expenditures of \$186,531 and operating expenditures of \$176,345.