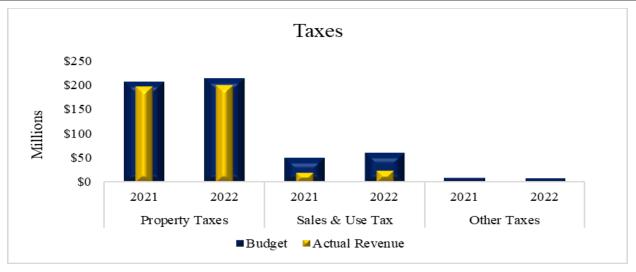

Overall year-to-date actual revenues as of February 2022 increased by \$8,786,486 or 3.80 percent when compared to the same period prior fiscal year-to-date. After exclusion of property, sales and other taxes, the remaining revenue sources depict a year-to-date increase of \$1,887,099 or 13.27 percent in comparison to the same period in FY2021. Key changes were property and sales taxes. Property taxes increased \$2,426,839 or 1.23 percent, which is due to construction of new properties and a timing difference on the receipt of funds this year. On February 11, the County received its fourth sales tax payment totaling \$7.02 million which exceeded the amount received for the same prior year fiscal period by \$926 thousand or 15.19 percent; resulting in the year-to-date revenue exceeding the prior year by \$3.7 million or 18.67 percent. On March 11, the County received its fifth sales tax payment totaling \$5.03 million which exceeded the amount received for the same prior year fiscal period by \$613 thousand or 13.86 percent; resulting in the year-to-date revenue exceeding the prior year by \$4.35 million or 17.80 percent. Although sales tax receipts continue to grow, the possibility exists that growth rates will stabilize and are not expected to continue at this rate of growth. The Auditor's office will continue to monitor this revenue source as the County relaxes social distancing restrictions. Other favorable variances include increases in Charges for Services totaling \$1,998,291 or 19.04 percent, which is attributable to areas such as, County Clerk fees, County Tax Collect Fees, Coliseum Food Concessions, Green Fees, and Coliseum Rental in the amounts of \$352,663, \$244,402, \$225,123,

Property taxes increased by \$3,532,727 or 13.58 percent, comparison of period five, FY2021 and FY2022.

Sales and Use Taxes increased \$926,381 or 15.19 percent, comparison of period five, FY2021 and FY2022.