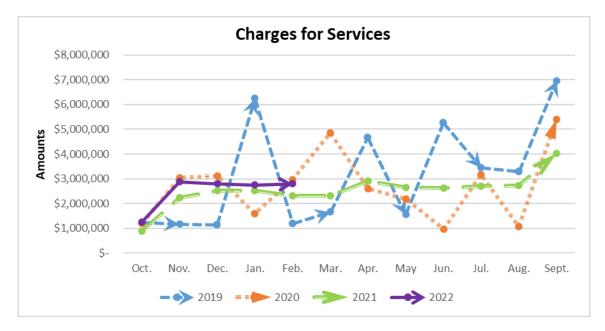

The following line graphs compare trends by month for fiscal years 2019, 2020, 2021, and 2022 revenues.

Charges for Services increased totaling \$474,445 or 20.41 percent, comparison of period five, FY2021 and FY2022.