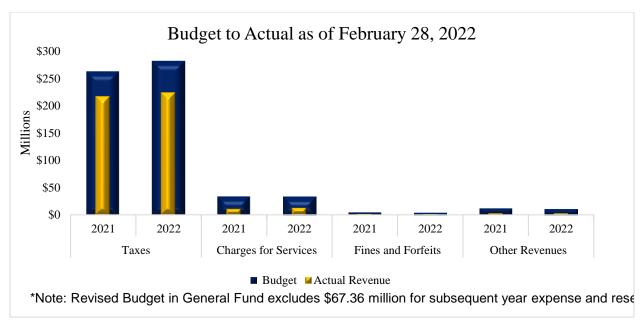

## Revenue Highlights

The County's major sources of revenue are taxes and charges for services. The major tax sources are Ad valorem property taxes, which are cyclical in nature and materialize primarily in early January and taper off in mid-February, and sales and use taxes that are received throughout the year. The graph below presents the actual revenues collected by major revenue category compared to the adjusted budget for the current fiscal 2022.

Details of each major revenue category are presented on the next page.

The table below shows an overview of year-to-date revenues collected compared to the prior fiscal year.

Year-to-Date General Fund Revenue as of February 28, 2022 With Comparative Totals for Fiscal Year 2021

Overall year-to-date actual revenues as of February 2022 increased by \$8,786,486 or 3.80 percent when compared to the same period prior fiscal year-to-date. After exclusion of property, sales and other taxes, the remaining revenue sources depict a year-to-date increase of \$1,887,099 or 13.27 percent in comparison to the same period in FY2021. Key changes were property and sales taxes. Property taxes increased \$2,426,839 or 1.23 percent, which is due to construction of new properties and a timing difference on the receipt of funds this year. On February 11, the County received its fourth sales tax payment totaling \$7.02 million which exceeded the amount received for the same prior year fiscal period by \$926 thousand or 15.19 percent; resulting in the year-to-date revenue exceeding the prior year by \$3.7 million or 18.67 percent. On March 11, the County received its fifth sales tax payment totaling \$5.03 million which exceeded the amount received for the same prior year fiscal period by \$613 thousand or 13.86 percent; resulting in the year-to-date revenue exceeding the prior year by \$4.35 million or 17.80 percent. Although sales tax receipts continue to grow, the possibility exists that growth rates will stabilize and are not expected to continue at this rate of growth. The Auditor's office will continue to monitor this revenue source as the County relaxes social distancing restrictions. Other favorable variances include increases in Charges for Services totaling \$1,998,291 or 19.04 percent, which is attributable to areas such as, County Clerk fees, County Tax Collect Fees, Coliseum Food Concessions, Green Fees, and Coliseum Rental in the amounts of \$352,663, \$244,402, \$225,123,