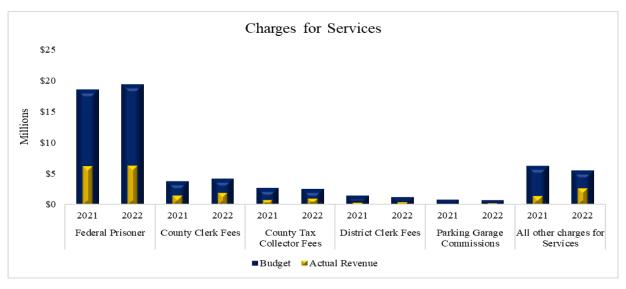

Overall year-to-date actual revenues as of February 2022 increased by \$8,786,486 or 3.80 percent when compared to the same period prior fiscal year-to-date. After exclusion of property, sales and other taxes, the remaining revenue sources depict a year-to-date increase of \$1,887,099 or 13.27 percent in comparison to the same period in FY2021. Key changes were property and sales taxes. Property taxes increased \$2,426,839 or 1.23 percent, which is due to construction of new properties and a timing difference on the receipt of funds this year. On February 11, the County received its fourth sales tax payment totaling \$7.02 million which exceeded the amount received for the same prior year fiscal period by \$926 thousand or 15.19 percent; resulting in the year-to-date revenue exceeding the prior year by \$3.7 million or 18.67 percent. On March 11, the County received its fifth sales tax payment totaling \$5.03 million which exceeded the amount received for the same prior year fiscal period by \$613 thousand or 13.86 percent; resulting in the year-to-date revenue exceeding the prior year by \$4.35 million or 17.80 percent. Although sales tax receipts continue to grow, the possibility exists that growth rates will stabilize and are not expected to continue at this rate of growth. The Auditor's office will continue to monitor this revenue source as the County relaxes social distancing restrictions. Other favorable variances include increases in Charges for Services totaling \$1,998,291 or 19.04 percent, which is attributable to areas such as, County Clerk fees, County Tax Collect Fees, Coliseum Food Concessions, Green Fees, and Coliseum Rental in the amounts of \$352,663, \$244,402, \$225,123,

The following line graphs compare trends by month for fiscal years 2019, 2020, 2021, and 2022 revenues.

Charges for Services increased totaling \$474,445 or 20.41 percent, comparison of period five, FY2021 and FY2022.