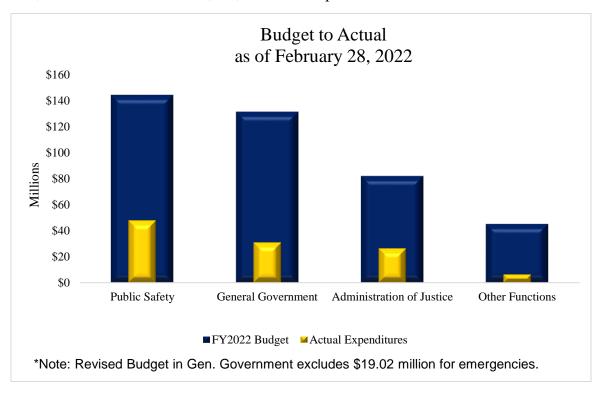

## **Expenditure Highlights**

The following graph presents actual expenditures by the function of government compared to the adjusted budget for the current fiscal year. Key function year-to-date expenditures and percent of budget expended include Public Safety; \$47,647,690 or 33.06 percent; General Government \$30,871,376 or 23.52 percent; Administration of Justice \$26,305,174 or 32.14 percent; and all other functions \$6,329,680 or 14.03 percent.

Details of each expenditure category are presented as follows. Budget includes the full budget for the year and the actuals are year-to-date as of the fifth fiscal month.

Public Safety expenditures were \$47,647,690 or 42.87 percent of total expenditures principally due to the Sheriff Department at 80.38 percent of which personnel expenditures were \$33,776,396, operating expenditures \$4,475,236, capital outlay at \$36,173 and transfers out at \$11,439. The Juvenile Probation Department accounted for 13.20 percent with personnel expenditures of \$5,596,953, operating expenditures of \$545,547 and capital outlay \$147,205. Constables made up 3.51 percent of which personnel expenditures were \$1,600,965 and operating expenditures were \$72,335. Facilities Management was 2.53 percent with personnel expenditures of \$836,272 and operating expenditures of \$369,543.

General Government (GG) Function accounted for \$30,871,376 or 27.77 percent of total expenditures and is mostly attributed to the following departments: ITD at 25.50 percent of which

personnel expenditures were \$2,225,247 and operating expenditures \$5,646,169; General Govt – Non Dept. made up 19.20 percent with personnel expenditures of \$1,116,288, operating expenditures of \$2,312,018, and transfers out of \$2,500,000; County Auditor department accounted for 8.05 percent of the total expenditures within the GG function with personnel expenditures of \$2,457,168 and operating expenditures of \$26,768; and District Clerk was 6.72 percent with personnel expenditures of \$1,989,660, and operating expenditures of \$84,694.

Administration of Justice (AOJ) Function expenditures accounted for \$26,305,174 or 23.67 percent of total expenditures mostly attributed to the following departments: District Attorney 20.57 percent of the AOJ with personnel expenditures of \$5,312,402, operating expenditures of \$81,629 and transfers out at \$16,809; County Attorney made up 16.21 percent of AOJ expenditures with personnel expenditures of \$4,203,537, operating expenditures of \$55,082 and transfers out at \$5,488; Public Defender was 14.37 percent of which \$3,694,149 were personnel expenditures, \$41,111 were operating expenditures, and \$44,264 were transfers out; District Courts were 11.62 percent of AOJ expenditures, with personnel expenditures of \$2,364,547 and operating expenditures of \$692,447; and Justices of the Peace accounted for 6.29 percent of the total AOJ expenditures with personnel expenditures of \$1,606,702 and operating expenditures of \$49,207.

Expenditures in Other Functions (OF) accounted for \$6,329,680 or 5.69 percent of the total expenditures, which were mostly due to the Medical Examiner accounting for 17.80 percent of the OF expenditures with personnel expenditures of \$966,679 and operating expenditures of \$160,224; Ascarate Park accounting for 12.75 percent of the OF expenditures with personnel expenditures of \$586,235 and operating expenditures of \$220,800; Golf Course made up 9.90 percent with personnel expenditures of \$355,415 and operating expenditures of \$271,066; General Assistance/Veterans made up 9.39 percent of the OF expenditures with personnel expenditures of \$199,936 and operating expenditures of \$394,276; Roads and Bridges made up of 8.27 percent of the OF expenditures with operating expenditures of \$24,690 and capital outlay of \$498,495; Sportspark account for 8.11 percent of the OF expenditures with personnel expenditures of \$307,881, operations expenditures of \$114,252 and capital outlay at \$91,381;and the Culture & Recreation Non-Dept. accounted for 5.73 percent of the OF expenditures with personnel expenditures of \$186,531 and operating expenditures of \$176,345.