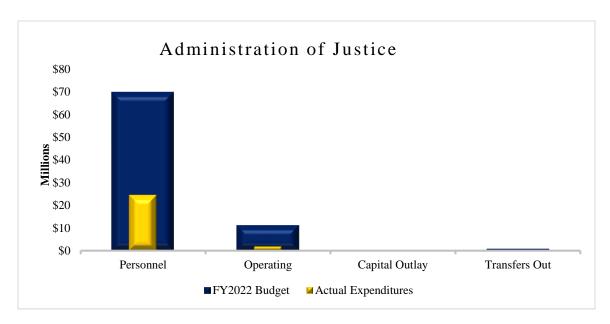

## **Expenditure Highlights**

The following graph presents actual expenditures by the function of government compared to the adjusted budget for the current fiscal year. Key function year-to-date expenditures and percent of budget expended include Public Safety; \$47,647,690 or 33.06 percent; General Government \$30,871,376 or 23.52 percent; Administration of Justice \$26,305,174 or 32.14 percent; and all other functions \$6,329,680 or 14.03 percent.

Administration of Justice (AOJ) Function expenditures accounted for \$26,305,174 or 23.67 percent of total expenditures mostly attributed to the following departments: District Attorney 20.57 percent of the AOJ with personnel expenditures of \$5,312,402, operating expenditures of \$81,629 and transfers out at \$16,809; County Attorney made up 16.21 percent of AOJ expenditures with personnel expenditures of \$4,203,537, operating expenditures of \$55,082 and transfers out at \$5,488; Public Defender was 14.37 percent of which \$3,694,149 were personnel expenditures, \$41,111 were operating expenditures, and \$44,264 were transfers out; District Courts were 11.62 percent of AOJ expenditures, with personnel expenditures of \$2,364,547 and operating expenditures of \$692,447; and Justices of the Peace accounted for 6.29 percent of the total AOJ expenditures with personnel expenditures of \$1,606,702 and operating expenditures of \$49,207.