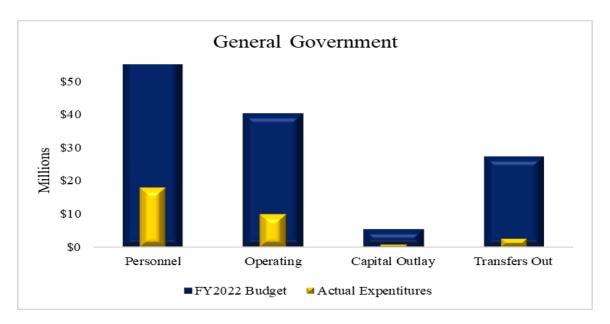

## **Expenditure Highlights**

The following graph presents actual expenditures by the function of government compared to the adjusted budget for the current fiscal year. Key function year-to-date expenditures and percent of budget expended include Public Safety; \$47,647,690 or 33.06 percent; General Government \$30,871,376 or 23.52 percent; Administration of Justice \$26,305,174 or 32.14 percent; and all other functions \$6,329,680 or 14.03 percent.

General Government (GG) Function accounted for \$30,871,376 or 27.77 percent of total expenditures and is mostly attributed to the following departments: ITD at 25.50 percent of which

personnel expenditures were \$2,225,247 and operating expenditures \$5,646,169; General Govt – Non Dept. made up 19.20 percent with personnel expenditures of \$1,116,288, operating expenditures of \$2,312,018, and transfers out of \$2,500,000; County Auditor department accounted for 8.05 percent of the total expenditures within the GG function with personnel expenditures of \$2,457,168 and operating expenditures of \$26,768; and District Clerk was 6.72 percent with personnel expenditures of \$1,989,660, and operating expenditures of \$84,694.