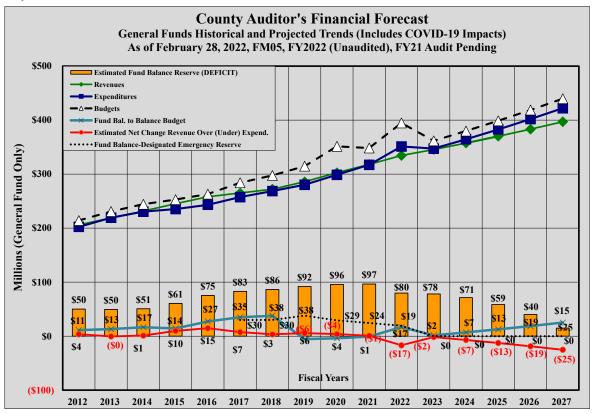

### **Fund Balance**

The graph below is a financial depiction of El Paso County's actual financial history and a projection of the County's financial health or fiscal instability. Projections include uncertified non-tax revenues and known projected expenditure impacts in collaboration with Budget and Fiscal Policy.

As in prior years, various factors will be monitored monthly, especially revenue shortfalls considering the current COVID-19 pandemic, and throughout the fiscal year we will include revenue and expenditure trends, attrition, current, and proposed revenue generating initiatives and other potential impacts approved by the Commissioners Court that affect the financial stability of the County. In any event, it remains essential that the County ensure expenditures do not exceed revenues and available fund balance. Future legislative action could produce possible negative impacts for local government and restrict the County's ability to generate operating revenues, specifically, property taxes. Due to the continuation of the pandemic into FY2022, forecasting revenue impacts due to Covid-19 complicate the estimation process and we would not recommend relying on the projections beyond 2022 at this time and future projections will be in collaboration with Budget and Fiscal Policy.