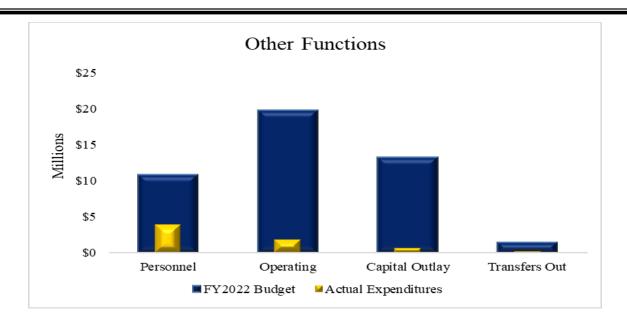

## **Expenditure Highlights**

The following graph presents actual expenditures by the function of government compared to the adjusted budget for the current fiscal year. Key function year-to-date expenditures and percent of budget expended include Public Safety; \$47,647,690 or 33.06 percent; General Government \$30,871,376 or 23.52 percent; Administration of Justice \$26,305,174 or 32.14 percent; and all other functions \$6,329,680 or 14.03 percent.

Expenditures in Other Functions (OF) accounted for \$6,329,680 or 5.69 percent of the total expenditures, which were mostly due to the Medical Examiner accounting for 17.80 percent of the OF expenditures with personnel expenditures of \$966,679 and operating expenditures of \$160,224; Ascarate Park accounting for 12.75 percent of the OF expenditures with personnel expenditures of \$586,235 and operating expenditures of \$220,800; Golf Course made up 9.90 percent with personnel expenditures of \$355,415 and operating expenditures of \$271,066; General Assistance/Veterans made up 9.39 percent of the OF expenditures with personnel expenditures of \$199,936 and operating expenditures of \$394,276; Roads and Bridges made up of 8.27 percent of the OF expenditures with operating expenditures of \$24,690 and capital outlay of \$498,495; Sportspark account for 8.11 percent of the OF expenditures with personnel expenditures of \$307,881, operations expenditures of \$114,252 and capital outlay at \$91,381;and the Culture & Recreation Non-Dept. accounted for 5.73 percent of the OF expenditures with personnel expenditures of \$186,531 and operating expenditures of \$176,345.