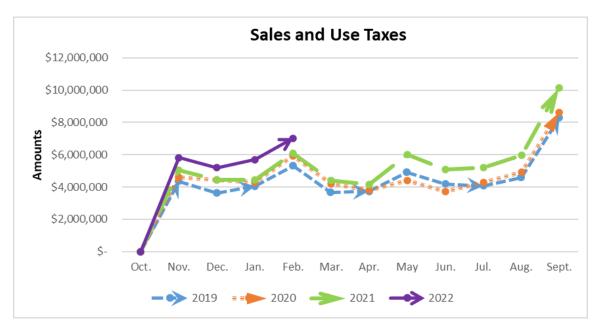

The following line graphs compare trends by month for fiscal years 2019, 2020, 2021, and 2022 revenues.

Charges for Services increased totaling \$474,445 or 20.41 percent, comparison of period five, FY2021 and FY2022.

Property taxes increased by \$3,532,727 or 13.58 percent, comparison of period five, FY2021 and FY2022.

Sales and Use Taxes increased \$926,381 or 15.19 percent, comparison of period five, FY2021 and FY2022.