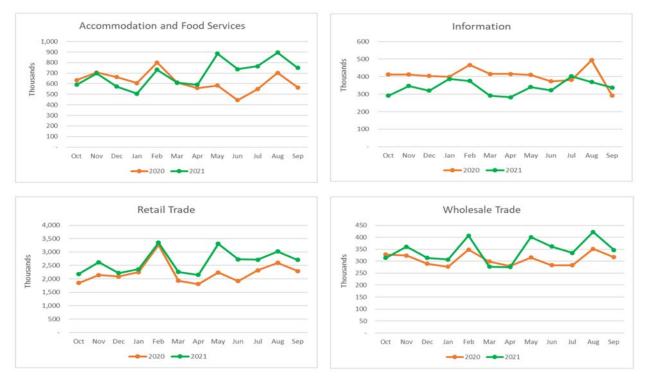

<sup>&</sup>lt;sup>1</sup> El Paso County Central Appraisal District

Sales and Use Taxes received for the year have increased by \$7,929,741 or 14.94 percent.

The graphs illustrated below are the top four, out of 25 industries, with the highest revenues received that are included in the Sales and Use Taxes.

### Industry

Accommodation and Food Services: Information: Retail Trade: Wholesale Trade:

### FY2021

\$ 564,983
\$ 750,120 an increase of \$185,136
\$ 292,593
\$ 337,278, an increase of \$44,685
\$2,294,087
\$ 2,705,246, an increase of \$411,159
\$ 317,209
\$ 347,089, an increase of \$29,880