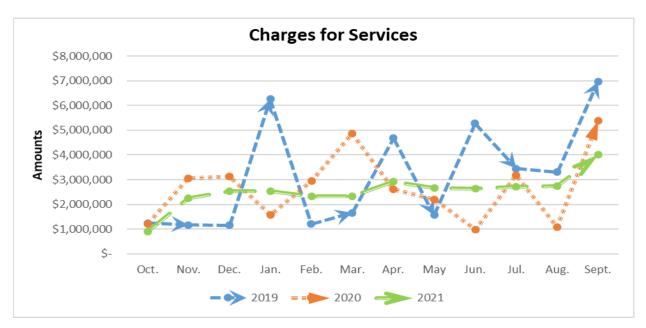

has mitigated some of this loss through its contractual depository rate. The County will continue to work on investment alternatives in collaboration with its investment advisor.

The following line graphs compare fiscal years 2019, 2020, and 2021 revenues.

Charges for Services decreases totaling (\$1,711,460) or (5.32) percent.

Fines and Forfeitures decreased (\$424,557) or (12.19) percent.

Licenses and Permits received for the year have decreased by (\$15,376) or (5.42) percent.