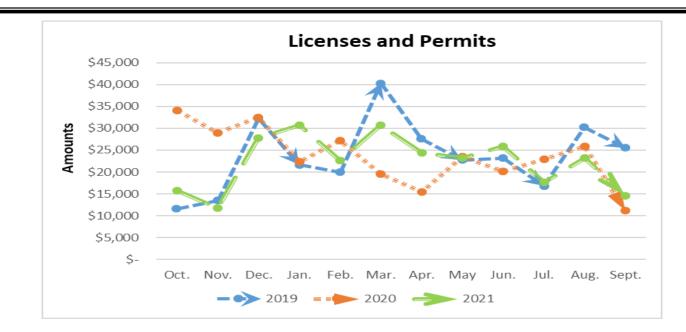

has mitigated some of this loss through its contractual depository rate. The County will continue to work on investment alternatives in collaboration with its investment advisor.

The following line graphs compare fiscal years 2019, 2020, and 2021 revenues.

Charges for Services decreases totaling (\$1,711,460) or (5.32) percent.

Fines and Forfeitures decreased (\$424,557) or (12.19) percent.

Licenses and Permits received for the year have decreased by (\$15,376) or (5.42) percent.