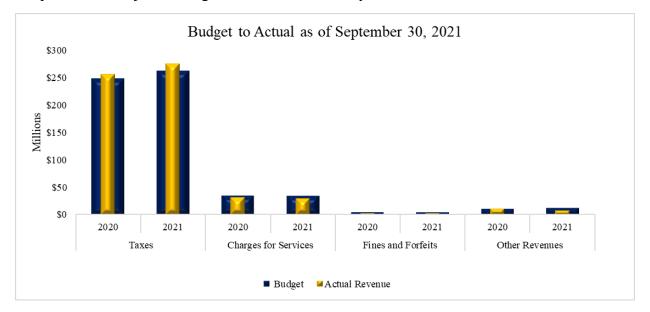

## **Revenue Highlights**

The County's major sources of revenue are taxes and charges for services. The major tax sources are Ad valorem property taxes, which are cyclical in nature and materialize primarily in early January and taper off in mid-February, and sales and use taxes that are received throughout the year. The graph below presents the actual revenues collected by major revenue category compared to the adjusted budget for the current fiscal year.

\*Note: Revised Budget in General Fund excludes \$79.66 million designated reserves to balance the budget and a contingency reserve for emergencies.

Details of each major revenue category are presented on the next page.

The table below shows an overview of revenues collected compared to the prior fiscal year-todate.

Year-to-Date General Fund Revenue as of September 30, 2021 With Comparative Totals for Fiscal Year 2020

Overall year-to-date actual revenues as of September 2021 increased by \$14,460,747 or 4.79 percent when compared to the same prior fiscal year-to-date. After exclusion of Property and Sales Taxes, both which are trending favorably, the remaining revenue sources depict a year-todate decline of (\$4,690,972) or (1.55) percent in comparison to the same period in FY2020. Key changes were property and sales taxes. Property taxes increased \$11,094,169 or 5.70 percent attributable to the positive impact on taxes by addition of taxable value from new construction and increased taxable values on existing properties. On September 13, the County received sales tax of \$5.21 million which exceeded the amount received for the same period prior year by \$837 thousand or 19.11 percent and year to date exceeded the prior year by \$7.21 million or 14.77 percent. On October 8, the County received sales tax of \$4.95 million which exceeded the amount received for the same period prior year by \$715 thousand or 16.89 percent; year to date exceeded the prior year by \$7.93 million or 14.94 percent. Although sales tax receipts continue to grow, the possibility exists that growth rates will stabilize and are not expected to continue, we will continue to monitor as the County relaxes social distancing restrictions. These favorable variances were offset by decreases in Charges for Services totaling (\$1,711,460) or (5.32) percent, which is attributable to continued Covid-19 related impacts in areas such as, Fed Prisoner, District Clerk fees, Incentives-General Govt. Non-dept, and Coliseum Rental, in the amounts of (\$1,335,602), (\$232,414), (\$200,000), and (\$198,998), respectively. Another revenue area that declined due to the impact of COVID-19, either lagging or declining due to limited access to services under the circumstances, is Intergovernmental revenue which declined year-to-date by (\$1,523,426) or (20.98) percent. Interest earnings declined year-to-date by (\$1,247,760) or (77.19) percent, due to the reduction of interest rates in response to the Federal Funds Rate being near zero. The County