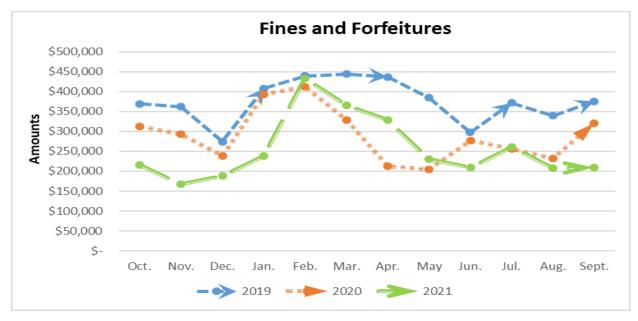

has mitigated some of this loss through its contractual depository rate. The County will continue to work on investment alternatives in collaboration with its investment advisor.

The following line graphs compare fiscal years 2019, 2020, and 2021 revenues.

Charges for Services decreases totaling (\$1,711,460) or (5.32) percent.

Fines and Forfeitures decreased (\$424,557) or (12.19) percent.

Licenses and Permits received for the year have decreased by (\$15,376) or (5.42) percent.