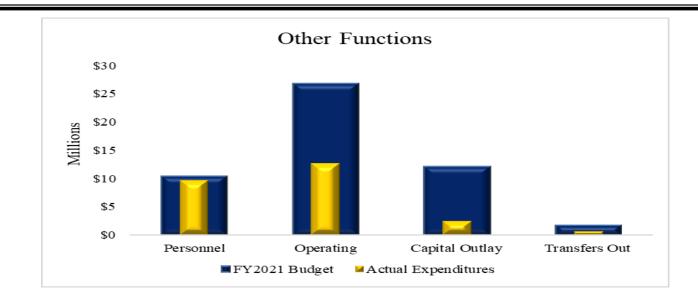

## **Expenditure Highlights**

The following graph presents actual expenditures by the function of government compared to the adjusted budget for the current fiscal year. Key function year-to-date expenditures and percent of budget expended include Public Safety; \$126,537,312 or 92.07 percent; General Government \$84,884,005 or 81.15 percent; Administration of Justice \$69,949,777 or 87.14 percent; and all other functions \$25,344,601 or 49.79 percent.

Expenditures in Other Functions (OF) accounted for \$25,344,601 or 8.26 percent of the total expenditures, which were due to the Economic Development accounting for 31.12 percent of the OF expenditures with personnel expenditures of \$384,094 and operating expenditures of \$7,504,171; Medical Examiner accounting for 11.05 percent of the OF expenditures with personnel expenditures of \$2,429,442 and operating expenditures of \$371,810; Ascarate Park made up 9.10 percent with personnel expenditures of \$1,502,883, operating expenditures of \$730,287, and capital outlay expenditures of \$73,395; the Roads and Bridges accounted for 8.45 percent of the OF expenditures with operating expenditures of \$55,694 and capital outlay expenditures with operating expenditures of \$55,694 and capital outlay expenditures of \$959,164 and operating expenditures of \$1,019,051; and Sportspark accounting for 4.74 percent of the OF expenditures with personnel expenditures of \$428,712 and capital outlay expenditures of \$46,877, operations expenditures of \$428,712 and capital outlay expenditures of \$76,213.