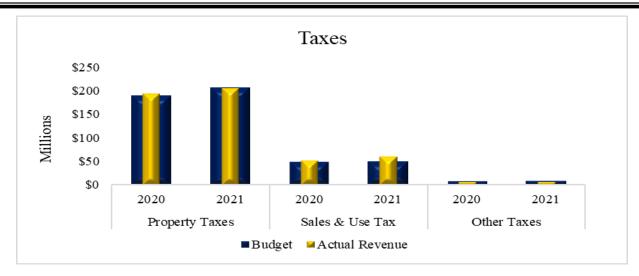

Property taxes increased \$11,094,169 or 5.70 percent mainly attributable to new property values added to the tax roll and additional certifications by EPC CAD<sup>1</sup> after the 2020 tax rate calculation.

<sup>&</sup>lt;sup>1</sup> El Paso County Central Appraisal District

Sales and Use Taxes received for the year have increased by \$7,929,741 or 14.94 percent.

The graphs illustrated below are the top four, out of 25 industries, with the highest revenues received that are included in the Sales and Use Taxes.