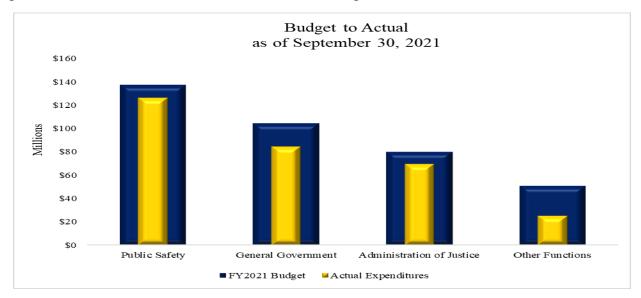

## **Expenditure Highlights**

The following graph presents actual expenditures by the function of government compared to the adjusted budget for the current fiscal year. Key function year-to-date expenditures and percent of budget expended include Public Safety; \$126,537,312 or 92.07 percent; General Government \$84,884,005 or 81.15 percent; Administration of Justice \$69,949,777 or 87.14 percent; and all other functions \$25,344,601 or 49.79 percent.

(Note: Revised Budget in Gen. Government excludes \$24.3 million for emergencies)

Details of each expenditure category are presented as follows. Budget includes the full budget for the year and the actuals are for twelve months of the year.