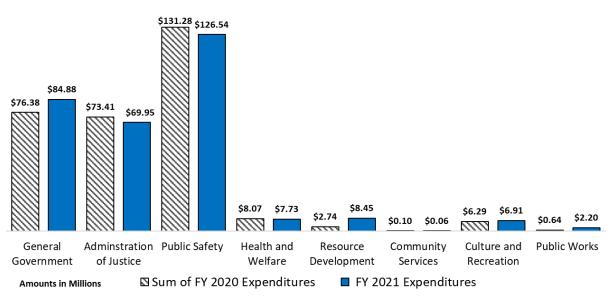

## **Expenditure Highlights**

The following graph presents actual expenditures by the function of government compared to the adjusted budget for the current fiscal year. Key function year-to-date expenditures and percent of budget expended include Public Safety; \$126,537,312 or 92.07 percent; General Government \$84,884,005 or 81.15 percent; Administration of Justice \$69,949,777 or 87.14 percent; and all other functions \$25,344,601 or 49.79 percent.

(Note: Revised Budget in Gen. Government excludes \$24.3 million for emergencies)

Details of each expenditure category are presented as follows. Budget includes the full budget for the year and the actuals are for twelve months of the year.

Public Safety expenditures were \$126,537,312 or 41.26 percent of total expenditures principally due to the Sheriff Department at 81.64 percent of which personnel expenditures were \$84,952,615,

operating expenditures \$18,293,599, capital outlay \$6,587 and transfers out \$50,907. The Juvenile Probation Department accounted for 12.69 percent with personnel expenditures of \$14,342,810, operating expenditures of 1,711,865 and capital outlay \$4,299. Constables made up 3.09 percent of which personnel expenditures were \$3,741,815 and operating expenditures were \$171,482. Facilities Management was 2.23 percent with personnel expenditures of \$1,967,830 and operating expenditures of \$859,913.

General Government (GG) Function accounted for \$84,884,005 or 27.68 percent of total expenditures and is attributed to the following departments: Non Departmental at 24.77 percent of which personnel expenditures were \$1,616,554, operating expenditures \$4,970,851, and transfers out were \$14,441,631; ITD was 15.54 percent with personnel expenditures of \$5,798,254 and operating expenditures of \$7,393,545; Public Works – Non Dept. made up 11.51 percent with operating expenditures of \$8,024,913, and capital outlay expenditures of \$1,745,261; County Auditor department accounted for 7.47 percent of the total expenditures within the GG function with personnel expenditures of \$6,308,219 and operating expenditures of \$34,045; and District Clerk was 6.24 percent with personnel expenditures of \$5,182,417, and operating expenditures of \$112,880.

Administration of Justice (AOJ) Function expenditures accounted for \$69,949,777 or 22.81 percent of total expenditures attributed to the following departments: District Attorney 22.33 percent of the AOJ with personnel expenditures of \$15,104,919, operating expenditures of \$237,467 and \$278,760 were transfers out; County Attorney made up 15.49 percent of AOJ expenditures with personnel expenditures of \$10,667,980, operating expenditures of \$156,021, and transfers out were \$9,787; Public Defender was 13.05 percent of which \$8,337,260 were personnel expenditures, and \$94,007 were operating expenditures, and \$695,400 were transfers out; District Courts were 10.94 percent of AOJ expenditures, with personnel expenditures of \$1,569,002 and \$38,023 were transfers out; Council of Judges Admin were 7.79 percent, of which \$2,088,376 was attributed personnel expenditures and \$3,357,681 to operating expenditures; and Justices of the Peace accounted for 6.04 percent of the total AOJ expenditures with personnel expenditures of \$4,110,889 and operating expenditures of \$115,606.

Expenditures in Other Functions (OF) accounted for \$25,344,601 or 8.26 percent of the total expenditures, which were due to the Economic Development accounting for 31.12 percent of the OF expenditures with personnel expenditures of \$384,094 and operating expenditures of \$7,504,171; Medical Examiner accounting for 11.05 percent of the OF expenditures with personnel expenditures of \$2,429,442 and operating expenditures of \$371,810; Ascarate Park made up 9.10 percent with personnel expenditures of \$1,502,883, operating expenditures of \$730,287, and capital outlay expenditures of \$73,395; the Roads and Bridges accounted for 8.45 percent of the OF expenditures with operating expenditures of \$55,694 and capital outlay expenditures with operating expenditures of \$55,694 and capital outlay expenditures of \$959,164 and operating expenditures of \$1,019,051; and Sportspark accounting for 4.74 percent of the OF expenditures with personnel expenditures of \$428,712 and capital outlay expenditures of \$46,877, operations expenditures of \$428,712 and capital outlay expenditures of \$76,213.