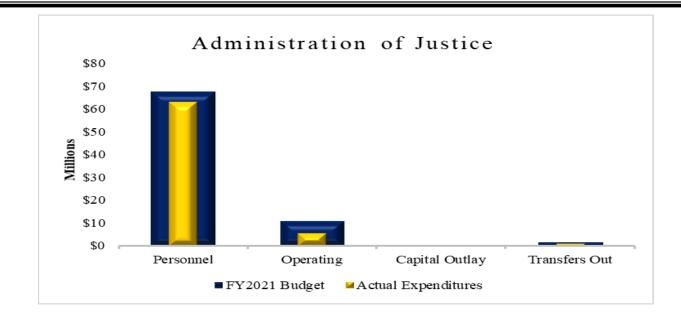

## **Expenditure Highlights**

The following graph presents actual expenditures by the function of government compared to the adjusted budget for the current fiscal year. Key function year-to-date expenditures and percent of budget expended include Public Safety; \$126,537,312 or 92.07 percent; General Government \$84,884,005 or 81.15 percent; Administration of Justice \$69,949,777 or 87.14 percent; and all other functions \$25,344,601 or 49.79 percent.

Administration of Justice (AOJ) Function expenditures accounted for \$69,949,777 or 22.81 percent of total expenditures attributed to the following departments: District Attorney 22.33 percent of the AOJ with personnel expenditures of \$15,104,919, operating expenditures of \$237,467 and \$278,760 were transfers out; County Attorney made up 15.49 percent of AOJ expenditures with personnel expenditures of \$10,667,980, operating expenditures of \$156,021, and transfers out were \$9,787; Public Defender was 13.05 percent of which \$8,337,260 were personnel expenditures, and \$94,007 were operating expenditures, and \$695,400 were transfers out; District Courts were 10.94 percent of AOJ expenditures, with personnel expenditures of \$1,569,002 and \$38,023 were transfers out; Council of Judges Admin were 7.79 percent, of which \$2,088,376 was attributed personnel expenditures and \$3,357,681 to operating expenditures; and Justices of the Peace accounted for 6.04 percent of the total AOJ expenditures with personnel expenditures of \$4,110,889 and operating expenditures of \$115,606.