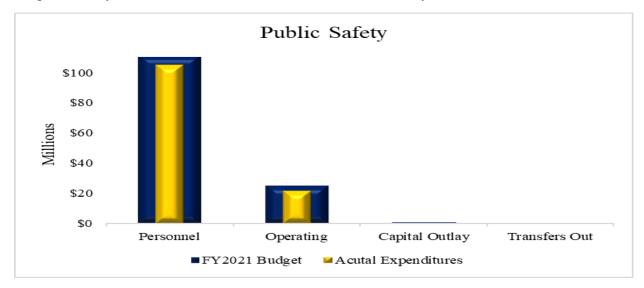

## **Expenditure Highlights**

The following graph presents actual expenditures by the function of government compared to the adjusted budget for the current fiscal year. Key function year-to-date expenditures and percent of budget expended include Public Safety; \$126,537,312 or 92.07 percent; General Government \$84,884,005 or 81.15 percent; Administration of Justice \$69,949,777 or 87.14 percent; and all other functions \$25,344,601 or 49.79 percent.

Public Safety expenditures were \$126,537,312 or 41.26 percent of total expenditures principally due to the Sheriff Department at 81.64 percent of which personnel expenditures were \$84,952,615,

operating expenditures \$18,293,599, capital outlay \$6,587 and transfers out \$50,907. The Juvenile Probation Department accounted for 12.69 percent with personnel expenditures of \$14,342,810, operating expenditures of 1,711,865 and capital outlay \$4,299. Constables made up 3.09 percent of which personnel expenditures were \$3,741,815 and operating expenditures were \$171,482. Facilities Management was 2.23 percent with personnel expenditures of \$1,967,830 and operating expenditures of \$859,913.