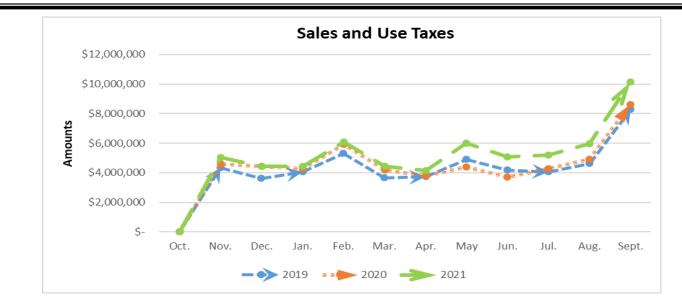

has mitigated some of this loss through its contractual depository rate. The County will continue to work on investment alternatives in collaboration with its investment advisor.

The following line graphs compare fiscal years 2019, 2020, and 2021 revenues.

<sup>&</sup>lt;sup>1</sup> El Paso County Central Appraisal District

Sales and Use Taxes received for the year have increased by \$7,929,741 or 14.94 percent.

The graphs illustrated below are the top four, out of 25 industries, with the highest revenues received that are included in the Sales and Use Taxes.