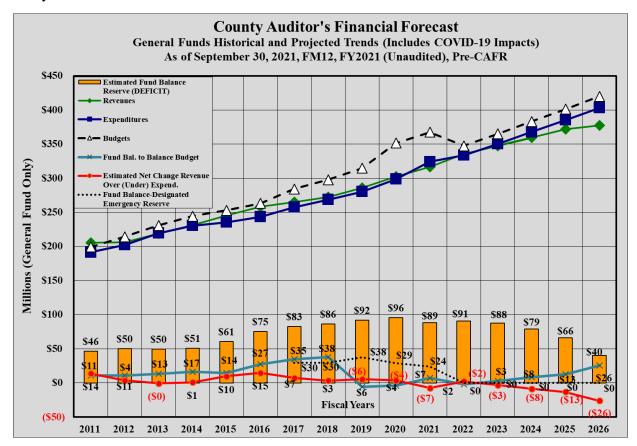

## Fund Balance

The graph below is a financial depiction of El Paso County's actual financial history and a projection of the County's financial health or fiscal instability. Projections include uncertified non-tax revenues and known projected expenditure impacts in collaboration with Budget and Fiscal Policy.

As in prior years, various factors will be monitored monthly, especially revenue shortfalls in light of the current COVID-19 pandemic, and throughout the fiscal year we will include revenue and expenditure trends, attrition, current, and proposed revenue generating initiatives and other potential impacts approved by the Commissioners Court that affect the financial stability of the County. In any event, it remains essential that the County ensure expenditures do not exceed revenues and available fund balance. Future legislative action could produce possible negative impacts for local government and restrict the County's ability to generate operating revenues, specifically, property taxes. Due to continuation of the pandemic into FY2022, forecasting revenue impacts due to Covid-19 complicate the estimation process and we would not recommend relying on the projections beyond 2021 at this time.