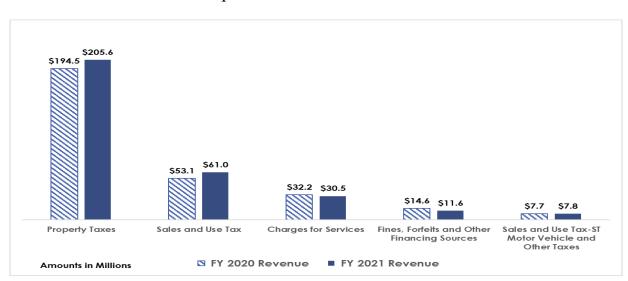

The table below shows an overview of revenues collected compared to the prior fiscal year-todate.

Year-to-Date General Fund Revenue as of September 30, 2021 With Comparative Totals for Fiscal Year 2020

Overall year-to-date actual revenues as of September 2021 increased by \$14,460,747 or 4.79 percent when compared to the same prior fiscal year-to-date. After exclusion of Property and Sales Taxes, both which are trending favorably, the remaining revenue sources depict a year-todate decline of (\$4,690,972) or (1.55) percent in comparison to the same period in FY2020. Key changes were property and sales taxes. Property taxes increased \$11,094,169 or 5.70 percent attributable to the positive impact on taxes by addition of taxable value from new construction and increased taxable values on existing properties. On September 13, the County received sales tax of \$5.21 million which exceeded the amount received for the same period prior year by \$837 thousand or 19.11 percent and year to date exceeded the prior year by \$7.21 million or 14.77 percent. On October 8, the County received sales tax of \$4.95 million which exceeded the amount received for the same period prior year by \$715 thousand or 16.89 percent; year to date exceeded the prior year by \$7.93 million or 14.94 percent. Although sales tax receipts continue to grow, the possibility exists that growth rates will stabilize and are not expected to continue, we will continue to monitor as the County relaxes social distancing restrictions. These favorable variances were offset by decreases in Charges for Services totaling (\$1,711,460) or (5.32) percent, which is attributable to continued Covid-19 related impacts in areas such as, Fed Prisoner, District Clerk fees, Incentives-General Govt. Non-dept, and Coliseum Rental, in the amounts of (\$1,335,602), (\$232,414), (\$200,000), and (\$198,998), respectively. Another revenue area that declined due to the impact of COVID-19, either lagging or declining due to limited access to services under the circumstances, is Intergovernmental revenue which declined year-to-date by (\$1,523,426) or (20.98) percent. Interest earnings declined year-to-date by (\$1,247,760) or (77.19) percent, due to the reduction of interest rates in response to the Federal Funds Rate being near zero. The County

Charges for Services decreases totaling (\$1,711,460) or (5.32) percent.

Fines and Forfeitures decreased (\$424,557) or (12.19) percent.

Licenses and Permits received for the year have decreased by (\$15,376) or (5.42) percent.

Property taxes increased \$11,094,169 or 5.70 percent mainly attributable to new property values added to the tax roll and additional certifications by EPC CAD<sup>1</sup> after the 2020 tax rate calculation.