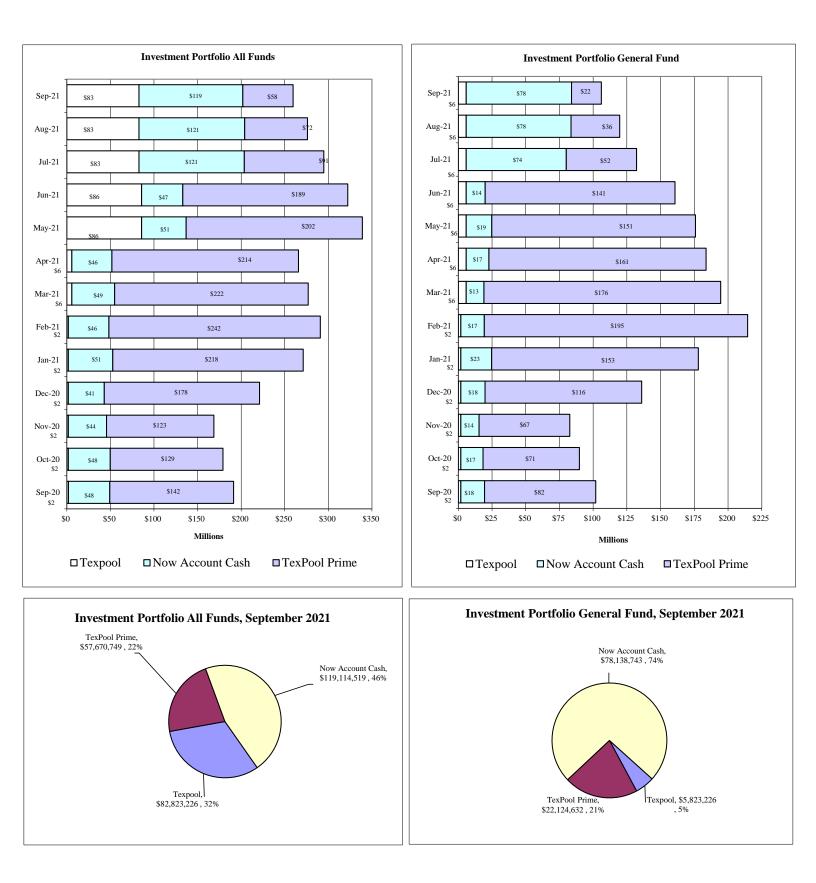

| 13,574,717.16    | 13,574,717.16                      |
| Total All Investments                           | \$140,315,515.48 | \$173,004.84 | \$5,455.37         | \$140,493,975.69 | \$140,493,975.69                   |
| Total Texpool Prime                             | \$57,499,170.44  | \$168,020.53 | \$3,558.27         | \$57,670,749.24  | \$57,670,749.24                    |
| Total Texpool                                   | 82,816,345.04    | 4,984.31     | 1,897.10           | 82,823,226.45    | 82,823,226.45                      |
| Totals                                          | \$140,315,515.48 | \$173,004.84 | \$5,455.37         | \$140,493,975.69 | \$140,493,975.69                   |

Now Account Cash General Fund Consolidated Funds

\$78,138,742.68 \$119,114,518.98



#### County of El Paso Texas Budgeted Funds Revised Budgeted / Expended / Encumbered / Remaining Appropriations Report - Unaudited September 30, 2021

Report as of October 8, 2021

| UND - DEPARTMENT                                          | 2021 REVISED BUDGET               | MONTH EXPENDED                | 2021 YTD EXPENDED                 | 2021 ENCUMBRANCE/REQ          | 2021 AVAILABLE BUDGET      |
|-----------------------------------------------------------|-----------------------------------|-------------------------------|-----------------------------------|-------------------------------|----------------------------|
|                                                           | Ć4 400 544                        | 6274.002                      | ¢2,004,075