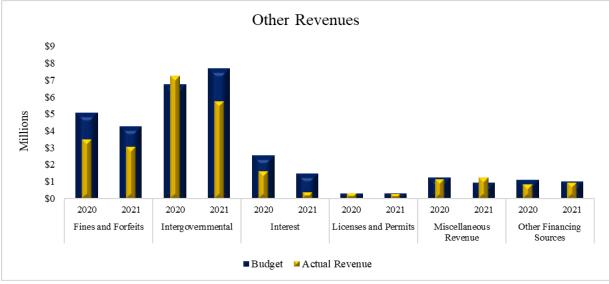

Charges for Services decreases totaling (\$1,711,460) or (5.32) percent.

Fines and Forfeitures decreased (\$424,557) or (12.19) percent.

Licenses and Permits received for the year have decreased by (\$15,376) or (5.42) percent.