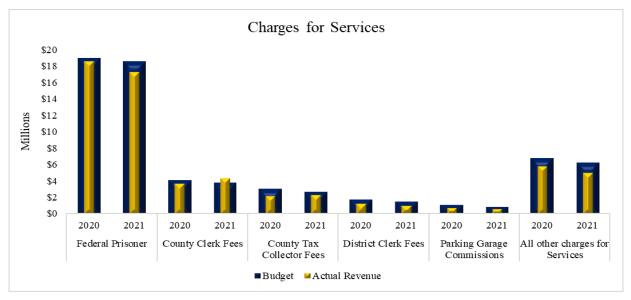

Overall year-to-date actual revenues as of September 2021 increased by \$14,460,747 or 4.79 percent when compared to the same prior fiscal year-to-date. After exclusion of Property and Sales Taxes, both which are trending favorably, the remaining revenue sources depict a year-todate decline of (\$4,690,972) or (1.55) percent in comparison to the same period in FY2020. Key changes were property and sales taxes. Property taxes increased \$11,094,169 or 5.70 percent attributable to the positive impact on taxes by addition of taxable value from new construction and increased taxable values on existing properties. On September 13, the County received sales tax of \$5.21 million which exceeded the amount received for the same period prior year by \$837 thousand or 19.11 percent and year to date exceeded the prior year by \$7.21 million or 14.77 percent. On October 8, the County received sales tax of \$4.95 million which exceeded the amount received for the same period prior year by \$715 thousand or 16.89 percent; year to date exceeded the prior year by \$7.93 million or 14.94 percent. Although sales tax receipts continue to grow, the possibility exists that growth rates will stabilize and are not expected to continue, we will continue to monitor as the County relaxes social distancing restrictions. These favorable variances were offset by decreases in Charges for Services totaling (\$1,711,460) or (5.32) percent, which is attributable to continued Covid-19 related impacts in areas such as, Fed Prisoner, District Clerk fees, Incentives-General Govt. Non-dept, and Coliseum Rental, in the amounts of (\$1,335,602), (\$232,414), (\$200,000), and (\$198,998), respectively. Another revenue area that declined due to the impact of COVID-19, either lagging or declining due to limited access to services under the circumstances, is Intergovernmental revenue which declined year-to-date by (\$1,523,426) or (20.98) percent. Interest earnings declined year-to-date by (\$1,247,760) or (77.19) percent, due to the reduction of interest rates in response to the Federal Funds Rate being near zero. The County