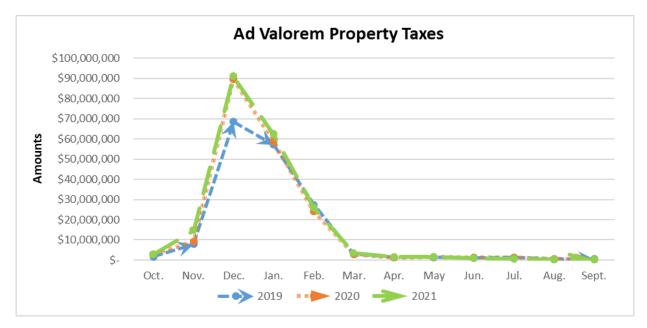

## **Revenue Highlights**

The County's major sources of revenue are taxes and charges for services. The major tax sources are Ad valorem property taxes, which are cyclical in nature and materialize primarily in early January and taper off in mid-February, and sales and use taxes that are received throughout the year. The graph below presents the actual revenues collected by major revenue category compared to the adjusted budget for the current fiscal year.

Property taxes increased \$11,094,169 or 5.70 percent mainly attributable to new property values added to the tax roll and additional certifications by EPC CAD<sup>1</sup> after the 2020 tax rate calculation.