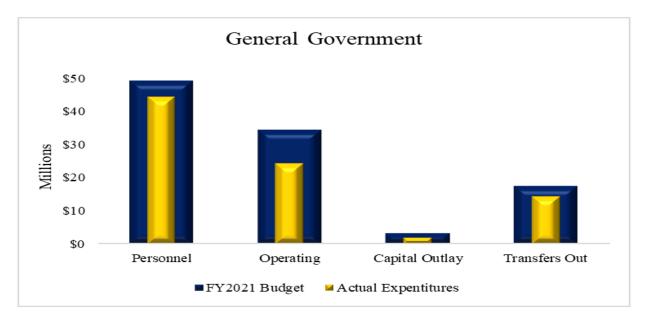

## **Expenditure Highlights**

The following graph presents actual expenditures by the function of government compared to the adjusted budget for the current fiscal year. Key function year-to-date expenditures and percent of budget expended include Public Safety; \$126,537,312 or 92.07 percent; General Government \$84,884,005 or 81.15 percent; Administration of Justice \$69,949,777 or 87.14 percent; and all other functions \$25,344,601 or 49.79 percent.

General Government (GG) Function accounted for \$84,884,005 or 27.68 percent of total expenditures and is attributed to the following departments: Non Departmental at 24.77 percent of which personnel expenditures were \$1,616,554, operating expenditures \$4,970,851, and transfers out were \$14,441,631; ITD was 15.54 percent with personnel expenditures of \$5,798,254 and operating expenditures of \$7,393,545; Public Works – Non Dept. made up 11.51 percent with operating expenditures of \$8,024,913, and capital outlay expenditures of \$1,745,261; County Auditor department accounted for 7.47 percent of the total expenditures within the GG function with personnel expenditures of \$6,308,219 and operating expenditures of \$34,045; and District Clerk was 6.24 percent with personnel expenditures of \$5,182,417, and operating expenditures of \$112,880.