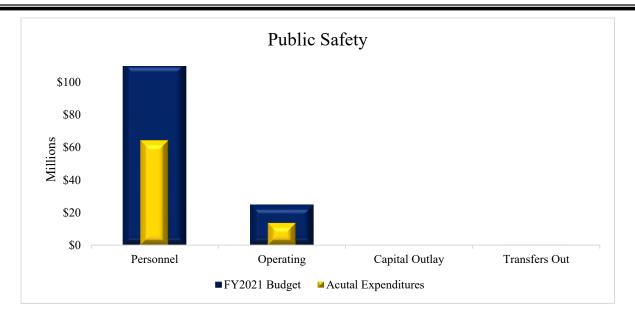

Public Safety expenditures were \$78,234,647 or 41.26 percent of total expenditures principally due to the Sheriff Department at 81.60 percent of which personnel expenditures were \$51,812,027, operating expenditures \$11,997,336 and transfers out \$27,951. The Juvenile Probation Department accounted for 12.62 percent with personnel expenditures of \$8,989,188 and operating expenditures of \$880,568. Constables made up 3.09 percent of which personnel expenditures were \$2,313,758 and operating expenditures were \$101,103. Facilities Management was 2.31 percent with personnel expenditures of \$582,327.