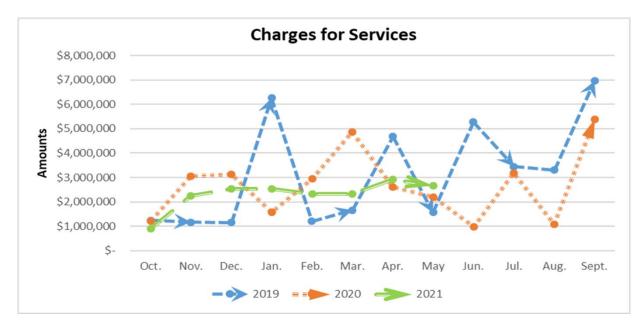

The following line graphs compare fiscal years 2019, 2020, and 2021 revenues.

Charges for Services decreases totaling (\$3,195,219) or (14.80) percent were mainly attributable to continued Covid-19.

Fines and Forfeitures decreased (\$226,734) or (9.46) percent mainly attributable to continued Covid-19.