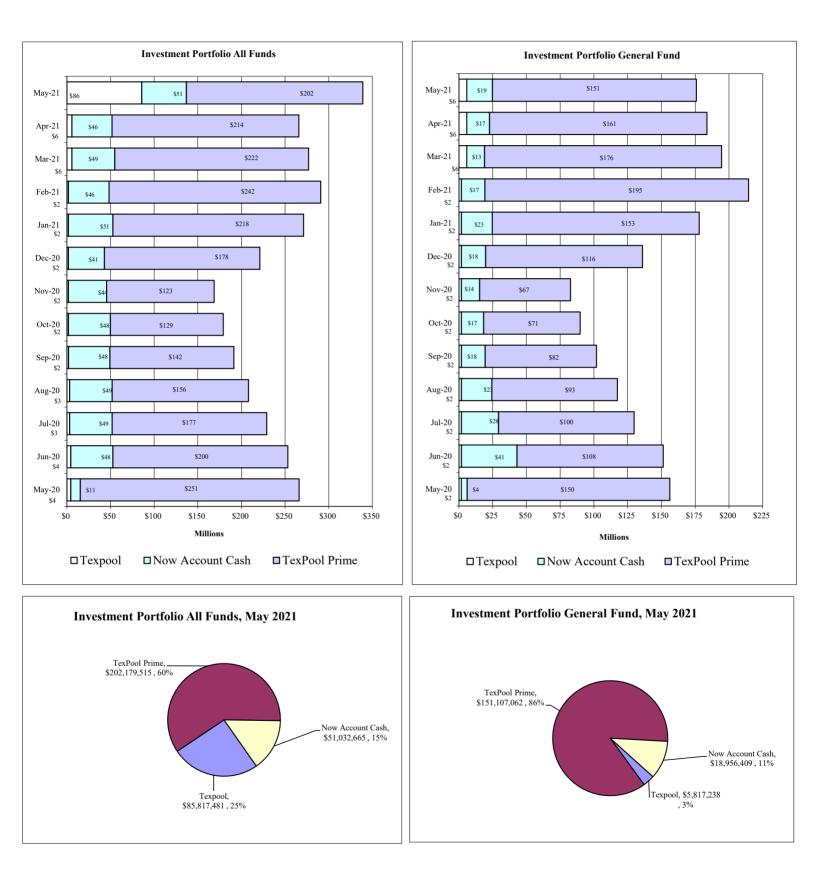

|              |                                                                            | May 31, 2021                |                                           |                        |                         |
|--------------|----------------------------------------------------------------------------|-----------------------------|-------------------------------------------|------------------------|-------------------------|
| COSG         | 7240 - TJJD STATE ID GRANTS 2020                                           | 77,127.20                   | 0.00                                      | 10,320.00              | 66,807.20               |
| COSG         | 7241 - PD 48 HOUR BOND PROJECT                                             | (90,826.27)                 | 0.00                                      | 26,292.16              | (117,118.43)            |
| COSG         | 7242 - SHERIFF & CONST CV ESSENTIALS                                       | (5,632.73)                  | 5,632.73                                  | 0.00                   | 0.00                    |
| COSG         | 7243 - SW BORDER RURAL LAW ENF ASSIST                                      | (4,710.84)                  | 0.00                                      | 4,938.11               | (9,648.95)              |
| COSG         | 7244 - TX VOLKSWAGEN ENVIRON MITIG                                         | (93,383.00)                 | 0.00                                      | 0.00                   | (93,383.00)             |
| COSG         | 7248 - DA EP COORDINATED RESPONSE                                          | (1.17)                      | 1.17                                      | 0.00                   | (0.00)                  |
| COSG         | 7249 - TX VW ENVIRONMENT SWEEPER                                           | (306,910.00)                | 0.00                                      | 0.00                   | (306,910.00)            |
| COSG         | 7250 - ONDCP 2020                                                          | (344,122.10)                | 181,607.95                                | 229,858.55             | (392,372.70)            |
| COSG         | 7251 - DA SAVNS 2020                                                       | 0.00                        | 0.00                                      | 0.00                   | 0.00                    |
| COSG         | 7253 - COVID 19 RELIEF FUND                                                | 28,918.71                   | 1,150,969.91                              | 911,302.73             | 268,585.89              |
| COSG         | 7254 - COORDINATED RESPONSE EPUFRC                                         | (638,512.34)                | 383,600.68                                | 0.00                   | (254,911.66)            |
| COSG         | 7256 - 5311 CARES ACT FUNDS 2020                                           | (76,020.25)                 | 0.00                                      | 25,938.84              | (101,959.09)            |
| COSG         | 7257 - INTER CITY BUS CARES ACT FUNDS                                      | (87,102.33)                 | 0.00                                      | 43,551.11              | (130,653.44)            |
| COSG         | 7258 - BJA CORONAVIRUS EMERGENCY SUPP                                      | (12,864.00)                 | 12,864.00                                 | 0.00                   | 0.00                    |
| COSG         | 7260 - COPS HIRING COPS IN SCHOOL PRG                                      | (357,508.65)                | 258,985.07                                | 102,540.58             | (201,064.16)            |
| COSG         | 7261 - EPC VETERANS ASST HEROES PRJ                                        | (10,250.32)                 | 10,250.32                                 | 28,032.88              | (28,032.88)             |
| COSG         | 7263 - TJJD STATE AID GRANTS 2021                                          | 612,455.16                  | 306,271.33                                | 339,819.82             | 578,906.67              |
| COSG         | 7264 - EMERG SVCS FOR COLONIAS 2020                                        | (2,000.00)                  | 0.00                                      | 0.00                   | (2,000.00)              |
| COSG         | 7266 - HELP AMERICA VOTE ACT                                               | 117,897.82                  | 57.20                                     | 0.00                   | 117,955.02              |
| COSG         | 7269 - JOHN HAYES ROAD WAY PROJECT 21                                      | (98,884.83)                 | 63,734.77                                 | 184,245.95             | (219,396.01)            |
| COSG         | 7270 - CORONAVIRUS EMERG SUPPLEMENTAL                                      | (264,785.24)                | 156,721.82                                | 57,533.15              | (165,596.57)            |
| COSG         | 7271 - CTR FOR TECH AND CIVIL LIFE                                         | 5,940.00                    | 0.00                                      | 0.00                   | 5,940.00                |
| COSG         | 7274 - ONLINE DISPUTE RESOLUTION TECH                                      | 12,400.00                   | 0.00                                      | 0.00                   | 12,400.00               |
| COSG         | 7277 - BJA-TECHNOLOGY UPGRADE 2021                                         | (48,366.20)                 | 48,366.20                                 | 0.00                   | 0.00                    |
| COSG         | 7278 - FED EMERGENCY RENTAL ASSIST 21                                      | 4,759,338.90                | 0.00                                      | 700,000.00             | 4,059,338.90            |
| COSG         | 7281 - AMERICAN RESCUE PLAN ACT 2021                                       | 0.00                        | 81,506,071.50                             | 80,000,000.00          | 1,506,071.50            |
| CODU         | 7201 Midekierii (Kebeeb Ferin Kei 2021                                     | 0.00                        | 01,500,071.50                             | 00,000,000.00          | 1,500,071.50            |
|              | Total - Treasury Consolidated Fund:                                        | \$45,837,653.40             | \$118,941,928.09                          | \$113,746,916.39       | \$51,032,665.10         |
|              | Total Treasury Consolidated Fund.                                          | φ <del>1</del> 5,057,055.40 | φ110, <i>j</i> +1, <i>j</i> 20.0 <i>j</i> | φ115,740,910.59        | <i>ф31,032,005.</i> 10  |
|              |                                                                            |                             |                                           |                        |                         |
| COGF         | 1002 - GF-JUROR FUND                                                       | \$39,506.00                 | \$3,817.00                                | \$3,923.00             | \$39,400.00             |
| COAF         | 2501 - AF-PAYROLL FUND                                                     | 28,720.62                   | 1,279.38                                  | 0.00                   | 30,000.00               |
| COAF         | 2502 - AF-125 BENEFITS FUND                                                | 181,911.23                  | 23,836.59                                 | 19,982.52              | 185,765.30              |
| COAF         | 2503 - AF-RETIREMENT FUND                                                  | 3,296,953.93                | 3,340,756.91                              | 3,296,953.87           | 3,340,756.97            |
| COAF         | 2504 - AF-SOCSEC FUND                                                      | 54.75                       | 443.88                                    | 443.07                 | 55.56                   |
| COAF         | 2508 - AF-DA SEIZURES FUND                                                 | 2,824,193.40                | 118,981.21                                | 8,105.90               | 2,935,068.71            |
| COCP         | 3401 - CP-SIB 2020                                                         | 0.01                        | 0.00                                      | 0.01                   | 0.00                    |
| COIS         | 5001 - IS-HEALTH/DENTAL/LIFE                                               | 505,815.25                  | 2,551,264.90                              | 2,664,525.77           | 392,554.38              |
| COIS         | 5002 - IS-WORKERS COMP FUND                                                | 78,714.63                   | 148,039.59                                | 122,867.79             | 103,886.43              |
| COSR         | 6003 - SR-CA BAD CHECK OPERATIONS                                          | 31,950.50                   | 140,059.09                                | 1,788.95               | 30,311.55               |
| COSR         | 6053 - SR-DA SPECIAL ACCOUNT                                               | 198,072.19                  | 69,772.75                                 | 69,190.23              | 198,654.71              |
| COSR         | 6055 - SR-DA SI LEINE ACCOUNT<br>6055 - SR-TAX OFFICE DISCRETIONARY        | 551,890.05                  | 18,932.45                                 | 8,515.48               | 562,307.02              |
| COSR         | 6182 - SR-SHERIFF STATE FORFEITURE                                         | 311,051.89                  | 0.00                                      | 4,698.19               | 306,353.70              |
| AP00         | AP99 - AP-CLEARING FUND                                                    | 160,382.82                  | 0.00                                      | 4,098.19               | 160,382.82              |
| APAF         | APPR - ADULT PROBATION PAYROLL FUND                                        | 141,215.46                  | 174,313.08                                | 177,897.08             | 137,631.46              |
| APBS         | B900 - BASIC SUPERVISION                                                   | 1,263,846.54                | 174,375.86                                | 314,587.18             | 1,123,635.22            |
| APCC         | CC01 - COMMUNITY SERVICE RESTITUTION                                       | 11,948.72                   | 0.00                                      | 6,953.33               | 4,995.39                |
| APCC         | CC28 - AP-VICTIM SVCS PROGRAM                                              | 24,556.12                   | 0.00                                      | 8,982.53               | 15,573.59               |
| APCC         | CC41 - DRUG TESTING SERVICES                                               | 658,807.19                  | 0.00                                      | 59,247.52              | 599,559.67              |
| APCF         | CF00 - COUNTY FUNDING                                                      | (4,757.59)                  | 4,840.72                                  | 4,833.70               | (4,750.57)              |
| APCG         | CG00 - COUNTY GRANTS                                                       | (4,737.39)<br>(10,229.82)   | 10,365.37                                 | 4,855.70<br>8,371.97   | (8,236.42)              |
| APPP         | DC00 - 384TH DRUG COURT PROGRAM                                            | (10,229.82)<br>41,952.79    | 0.00                                      | 0.00                   | (8,230.42)<br>41,952.79 |
| APPP<br>APDP | DP09 - GANG INTERVENTION CASELOAD                                          | 54,885.23                   | 0.00                                      | 13,410.93              | 41,932.79               |
| APDP         | DP09 - GANG INTERVENTION CASELOAD<br>DP10 - HIGH RISK MISDEMEANOR CASELOAD | 5,931.81                    | 15,566.46                                 | 21,498.27              | 41,474.30               |
| APDP         | DP10 - HIGH RISK MISDEMEANOR CASELOAD<br>DP15 - SEX OFFENDER PROGRAM       |                             | 13,366.46                                 |                        | 0.00                    |
| APDP<br>APDP |                                                                            | 17,408.60                   | ,                                         | 19,286.21              | 0.00                    |
| ALDL         | DP10 PRETRIAL DIVERSION DDOCDAM                                            | 20 261 75                   | 0.00                                      | 13 220 78              | 25 124 07               |
|              | DP19 - PRETRIAL DIVERSION PROGRAM                                          | 38,364.75<br>25 561 87      | 0.00                                      | 13,229.78              | 25,134.97<br>12 842 14  |
| APDP         | DP19 - PRETRIAL DIVERSION PROGRAM<br>DP29 - MENTAL HLTH INITIATIV CASELOAD | 38,364.75<br>25,561.87      | 0.00<br>0.00                              | 13,229.78<br>12,719.73 | 25,134.97<br>12,842.14  |