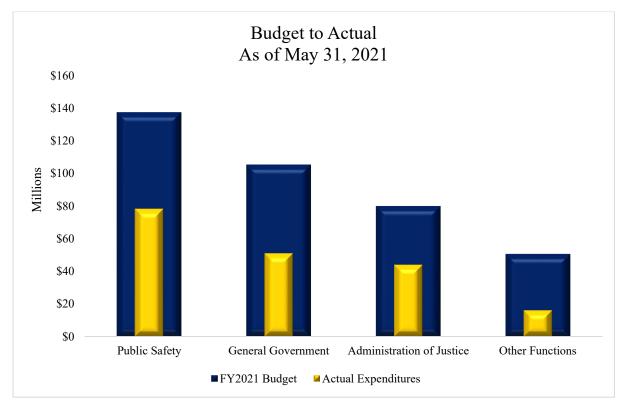

## **Expenditure Highlights**

The following graph presents actual expenditures by the function of government compared to the adjusted budget for the current fiscal year. Key function year-to-date expenditures and percent of budget expended include Public Safety; \$78,234,647 or 41.26 percent; General Government \$51,027,240 or 26.91 percent; Administration of Justice \$44,087,382 or 23.25 percent; and all other functions \$16,272,222 or 8.58 percent.

(Note: Revised Budget in Gen. Government excludes \$24.4 million for emergencies)

Details of each expenditure category are presented as follows. Budget includes the full budget for the year and the actuals are for eight months of the year