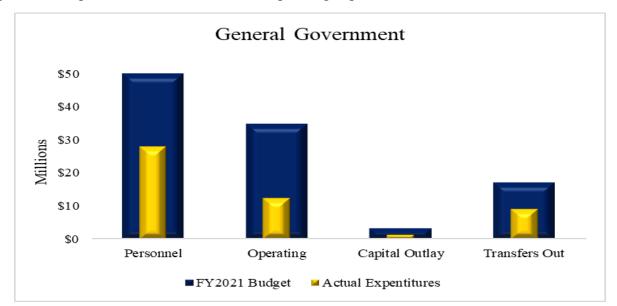

## **Expenditure Highlights**

The following graph presents actual expenditures by the function of government compared to the adjusted budget for the current fiscal year. Key function year-to-date expenditures and percent of budget expended include Public Safety; \$78,234,647 or 41.26 percent; General Government \$51,027,240 or 26.91 percent; Administration of Justice \$44,087,382 or 23.25 percent; and all other functions \$16,272,222 or 8.58 percent.

(Note: Revised Budget in Gen. Government excludes \$24.4 million for emergencies)

Details of each expenditure category are presented as follows. Budget includes the full budget for the year and the actuals are for eight months of the year

General Government (GG) Function accounted for \$51,027,240 or 26.91 percent of total expenditures and is attributed to the following departments: Non Departmental at 25.32 percent of which personnel expenditures were \$1,063,497, operating expenditures \$2,658,377, and transfers out were \$9,200,000; ITD was 17.37 percent with personnel expenditures of \$3,660,673

and operating expenditures of \$5,200,825; County Auditor department accounted for 7.76 percent of the total expenditures within the GG function with personnel expenditures of \$3,940,760 and operating expenditures of \$18,176; Public Works – Non Dept. made up 6.56 percent with operating expenditures of \$2,046,808, and capital outlay expenditures of \$1,302,224; and District Clerk was 6.54 percent with personnel expenditures of \$3,274,685, and operating expenditures of \$63,475.