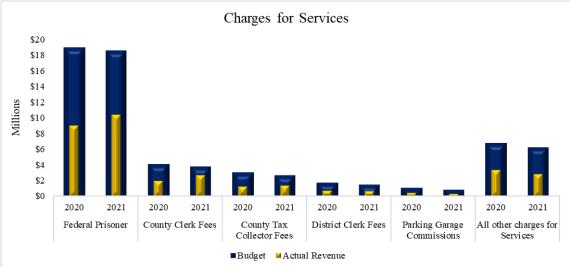

Year-to-Date General Fund Revenue as of May 31, 2021 With Comparative Totals for Fiscal Year 2020

Overall year-to-date actual revenues as of May 2021 increased by \$9,808,034 or 3.76 percent when compared to the same prior fiscal year-to-date. Furthermore, after exclusion of Property and Sales Taxes, both which are trending favorably, the remainder depicts a year-to-date decline of (\$2,424,581) or (.93) percent in comparison to the same period in FY2020. Key changes were Property Taxes \$12,844,223 or 6.74 percent attributable to the positive impact on taxes by addition of taxable value from new construction, and increased taxable values on existing properties. On May 14, the County received sales tax of \$6.0 million which exceeded the amount received for the same period prior year by \$1.6 million or 37.24 percent and year to date exceeded the prior year by \$3.0 million or 9.46 percent. On June 11, the County received sales tax of \$5.1 million which exceeded the amount received for the same period prior year by \$1.4 million or 36.99 percent and year to date exceeded the prior year by \$4.4 million or 12.35 percent. Although sales tax receipts continue to grow, the possibility exists that growth rates will stabilize and are not expected to continue, we will continue to monitor as the County relaxes social distancing restrictions. These favorable variances were offset by decreases in Charges for Services totaling (\$3,195,219) or (14.80) percent, which is attributable to continued Covid-19 related impacts in areas such as Sheriff Dept. - Federal Prisoner, Coliseum Food Concessions, District Clerk fees, Incentives-General Govt. Non-dept., and Coliseum Rental in the amounts of (\$1,847,842), (\$237,076), (\$214,643), (\$200,000) and (\$200,200), respectively. Another revenue area that experienced significant declines due to the impact of COVID-19, either lagging or declining due to limited access to services under the circumstances, is miscellaneous revenue which declined

The following line graphs compare fiscal years 2019, 2020, and 2021 revenues.

Charges for Services decreases totaling (\$3,195,219) or (14.80) percent were mainly attributable to continued Covid-19.

Fines and Forfeitures decreased (\$226,734) or (9.46) percent mainly attributable to continued Covid-19.