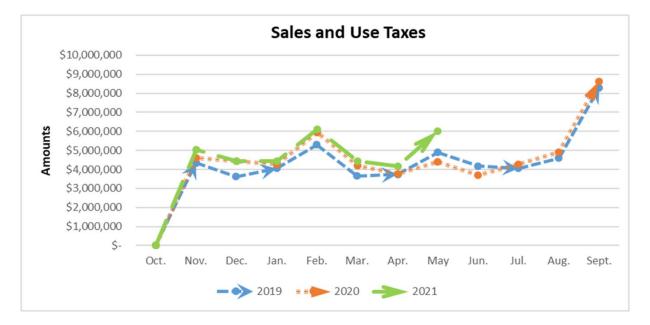

## **Revenue Highlights**

The County's major sources of revenue are taxes and charges for services. The major tax sources are Ad valorem property taxes, which are cyclical in nature and materialize primarily in early January and taper off in mid-February, and sales and use taxes that are received throughout the year. The graph below presents the actual revenues collected by major revenue category compared to the adjusted budget for the current fiscal year.

Sales and Use Taxes received for the year have increased by \$2,989,231 or 9.46 percent.

<sup>&</sup>lt;sup>1</sup> El Paso County Central Appraisal District