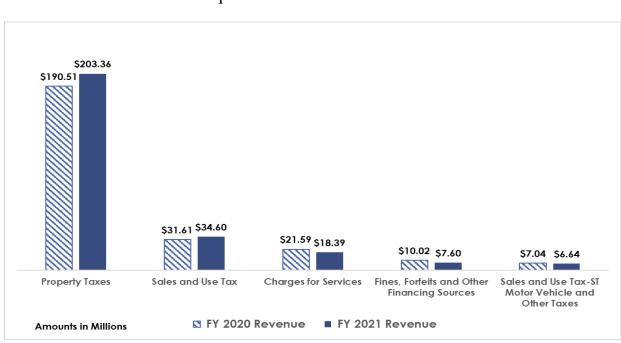

## **Revenue Highlights**

The County's major sources of revenue are taxes and charges for services. The major tax sources are Ad valorem property taxes, which are cyclical in nature and materialize primarily in early January and taper off in mid-February, and sales and use taxes that are received throughout the year. The graph below presents the actual revenues collected by major revenue category compared to the adjusted budget for the current fiscal year.

\*Note: Revised Budget in General Fund excludes \$79.66 million for subsequent year expense and reserve for emergencies.

Details of each major revenue category are presented on the next page.

The table below shows an overview of revenues collected compared to the prior fiscal year-todate.

Year-to-Date General Fund Revenue as of May 31, 2021 With Comparative Totals for Fiscal Year 2020

Overall year-to-date actual revenues as of May 2021 increased by \$9,808,034 or 3.76 percent when compared to the same prior fiscal year-to-date. Furthermore, after exclusion of Property and Sales Taxes, both which are trending favorably, the remainder depicts a year-to-date decline of (\$2,424,581) or (.93) percent in comparison to the same period in FY2020. Key changes were Property Taxes \$12,844,223 or 6.74 percent attributable to the positive impact on taxes by addition of taxable value from new construction, and increased taxable values on existing properties. On May 14, the County received sales tax of \$6.0 million which exceeded the amount received for the same period prior year by \$1.6 million or 37.24 percent and year to date exceeded the prior year by \$3.0 million or 9.46 percent. On June 11, the County received sales tax of \$5.1 million which exceeded the amount received for the same period prior year by \$1.4 million or 36.99 percent and year to date exceeded the prior year by \$4.4 million or 12.35 percent. Although sales tax receipts continue to grow, the possibility exists that growth rates will stabilize and are not expected to continue, we will continue to monitor as the County relaxes social distancing restrictions. These favorable variances were offset by decreases in Charges for Services totaling (\$3,195,219) or (14.80) percent, which is attributable to continued Covid-19 related impacts in areas such as Sheriff Dept. - Federal Prisoner, Coliseum Food Concessions, District Clerk fees, Incentives-General Govt. Non-dept., and Coliseum Rental in the amounts of (\$1,847,842), (\$237,076), (\$214,643), (\$200,000) and (\$200,200), respectively. Another revenue area that experienced significant declines due to the impact of COVID-19, either lagging or declining due to limited access to services under the circumstances, is miscellaneous revenue which declined