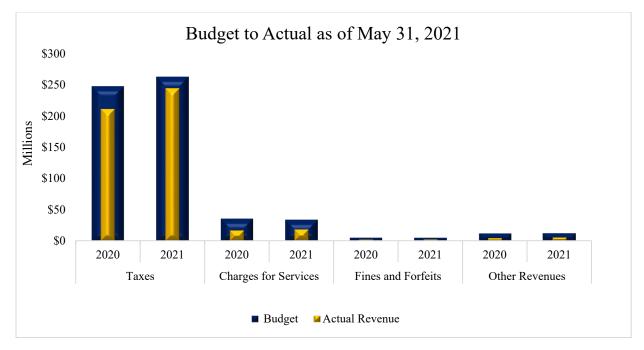

## **Revenue Highlights**

The County's major sources of revenue are taxes and charges for services. The major tax sources are Ad valorem property taxes, which are cyclical in nature and materialize primarily in early January and taper off in mid-February, and sales and use taxes that are received throughout the year. The graph below presents the actual revenues collected by major revenue category compared to the adjusted budget for the current fiscal year.

\*Note: Revised Budget in General Fund excludes \$79.66 million for subsequent year expense and reserve for emergencies.

Details of each major revenue category are presented on the next page.

The table below shows an overview of revenues collected compared to the prior fiscal year-todate.

Year-to-Date General Fund Revenue as of May 31, 2021 With Comparative Totals for Fiscal Year 2020

Overall year-to-date actual revenues as of May 2021 increased by \$9,808,034 or 3.76 percent when compared to the same prior fiscal year-to-date. Furthermore, after exclusion of Property and Sales Taxes, both which are trending favorably, the remainder depicts a year-to-date decline of (\$2,424,581) or (.93) percent in comparison to the same period in FY2020. Key changes were Property Taxes \$12,844,223 or 6.74 percent attributable to the positive impact on taxes by addition of taxable value from new construction, and increased taxable values on existing properties. On May 14, the County received sales tax of \$6.0 million which exceeded the amount received for the same period prior year by \$1.6 million or 37.24 percent and year to date exceeded the prior year by \$3.0 million or 9.46 percent. On June 11, the County received sales tax of \$5.1 million which exceeded the amount received for the same period prior year by \$1.4 million or 36.99 percent and year to date exceeded the prior year by \$4.4 million or 12.35 percent. Although sales tax receipts continue to grow, the possibility exists that growth rates will stabilize and are not expected to continue, we will continue to monitor as the County relaxes social distancing restrictions. These favorable variances were offset by decreases in Charges for Services totaling (\$3,195,219) or (14.80) percent, which is attributable to continued Covid-19 related impacts in areas such as Sheriff Dept. - Federal Prisoner, Coliseum Food Concessions, District Clerk fees, Incentives-General Govt. Non-dept., and Coliseum Rental in the amounts of (\$1,847,842), (\$237,076), (\$214,643), (\$200,000) and (\$200,200), respectively. Another revenue area that experienced significant declines due to the impact of COVID-19, either lagging or declining due to limited access to services under the circumstances, is miscellaneous revenue which declined