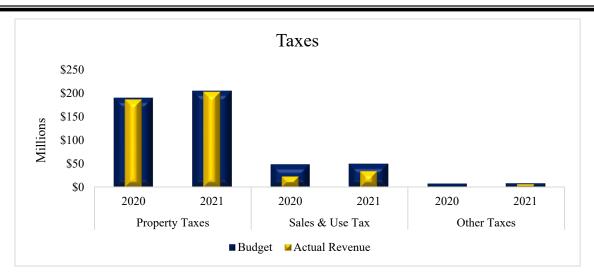

Licenses and Permits received for the year have decreased by (\$16,416) or (8.07) percent.

Property taxes increased \$12,844,223 or 6.74 percent mainly attributable to new property values added to the tax roll and additional certifications by EPC CAD<sup>1</sup> after the 2020 tax rate calculation.

Sales and Use Taxes received for the year have increased by \$2,989,231 or 9.46 percent.

<sup>&</sup>lt;sup>1</sup> El Paso County Central Appraisal District