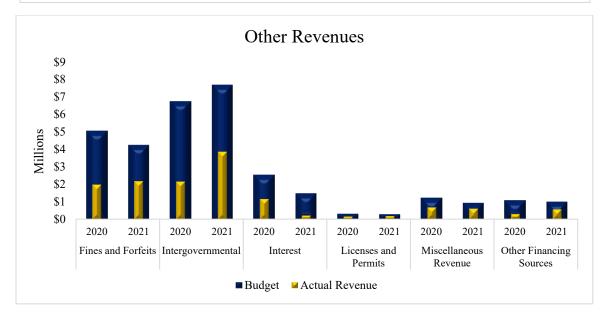

The following line graphs compare fiscal years 2019, 2020, and 2021 revenues.

Charges for Services decreases totaling (\$3,195,219) or (14.80) percent were mainly attributable to continued Covid-19.

Fines and Forfeitures decreased (\$226,734) or (9.46) percent mainly attributable to continued Covid-19.

Licenses and Permits received for the year have decreased by (\$16,416) or (8.07) percent.

Property taxes increased \$12,844,223 or 6.74 percent mainly attributable to new property values added to the tax roll and additional certifications by EPC CAD<sup>1</sup> after the 2020 tax rate calculation.