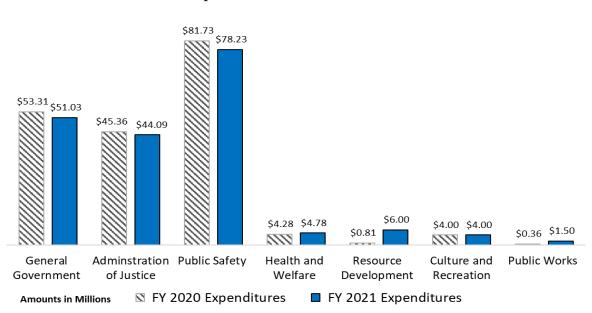

## **Expenditure Highlights**

The following graph presents actual expenditures by the function of government compared to the adjusted budget for the current fiscal year. Key function year-to-date expenditures and percent of budget expended include Public Safety; \$78,234,647 or 41.26 percent; General Government \$51,027,240 or 26.91 percent; Administration of Justice \$44,087,382 or 23.25 percent; and all other functions \$16,272,222 or 8.58 percent.

Year-to-Date General Fund Expenditures as of May 31, 2021 With Comparative Totals for Fiscal Year 2020

Year-to-date expenditures as of May 2021 totaled \$189.6 million, a decrease of (\$213,405) or (0.11) percent. Functional changes include: General Government function decreased by (\$2,285,713) or (4.29) percent attributable to the following departments: ITD increased by \$910,925 due to purchase of software, SHI Government Solutions, Tyler Service maintenance, and Hewlett Packard Ent. Co.; General Government non-departmental decreased by (\$6,092,007), transfer out (\$4,241,637), no transfers have been made in current fiscal year and transfers out small cap (\$1,941,631). Travel/Prof Ed has decreased by (\$342,640) due to less employee travel and Contract Service – General has decreased by (\$513,628) offset by an increase of \$1,500,000 transferred to the Health and Life fund; Administration of Justice function decreased by (\$1,269,091) or (2.80) percent attributable to the following departments: Council of Judges Admin by (\$1,291,887) due to I/D Legal Fees-Felonies decrease by (\$1,003,754); and District Attorney decrease by (\$1,120,404). Public Safety function decreased by (\$3,493,055) or (4.27) percent attributable to the following departments: Sheriff Department decreased by (\$3,395,760) due to salaries transfer to General Fund, work on grants and projects. Resource Development function increased by \$5,187,882 or 641.73 percent attributable to the following department: Economic Development increased by \$5,080,551 due to Contr. Svc-Gen, the Faster Grant Project, and the Economic Impact fund; Public Works non-departmental increased by \$1,142,782 due to EPC mobility project expense and land acquisitions - Camino Real Regional Mobility Authority. Overall, key changes were favorable variances mainly due to a larger payroll accrual reversal in October 2020, offset by the one-time supplemental pay to employees in December 2020 and a transfer of Sheriff's Office qualifying salaries to the Cares funds of \$5.3 million. Personnel Salaries and Benefits decreased by \$3 million or (2.16) percent compared to FY2020. Unfavorable expenditure variances were due to an increase of approximately \$4.9 million or 14.84 percent in

operating expense, an increase of \$2.4 million or 388.17 percent in capital outlays, and a decrease of (\$4.5) million or (30.03) percent in transfers out.