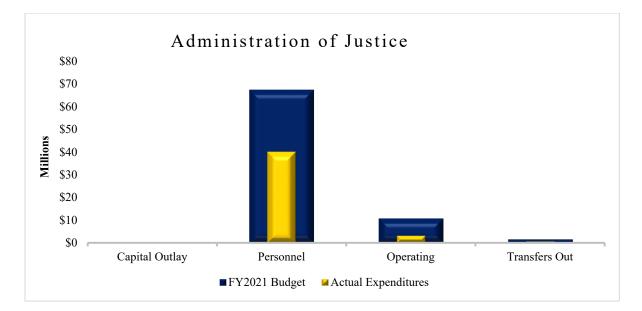

## **Expenditure Highlights**

The following graph presents actual expenditures by the function of government compared to the adjusted budget for the current fiscal year. Key function year-to-date expenditures and percent of budget expended include Public Safety; \$78,234,647 or 41.26 percent; General Government \$51,027,240 or 26.91 percent; Administration of Justice \$44,087,382 or 23.25 percent; and all other functions \$16,272,222 or 8.58 percent.

Administration of Justice (AOJ) Function expenditures accounted for \$44,087,382 or 23.25 percent of total expenditures attributed to the following departments: District Attorney 23.56 percent of the AOJ with personnel expenditures of \$9,991,488, operating expenditures of \$136,516 and \$258,406 were transfers out; County Attorney made up 15.28 percent of AOJ expenditures with personnel expenditures of \$6,651,234, operating expenditures of \$82,720, and transfers out were \$3,700; Public Defender was 12.82 percent of which \$5,154,141 were personnel expenditures, and \$42,554 were operating expenditures, and \$455,739 were transfers out; District Courts were 11.24 percent of AOJ expenditures, with personnel expenditures of \$1,128,278 and \$38,023 were transfers out; Council of Judges Admin were 6.80 percent, of which \$1,304,783 was attributed personnel expenditures and \$1,693,944 to operating expenditures; and Justice of the Peace accounted for 6.01 percent of the total AOJ expenditures with personnel expenditures of \$2,578,332 and operating expenditures of \$70,757.