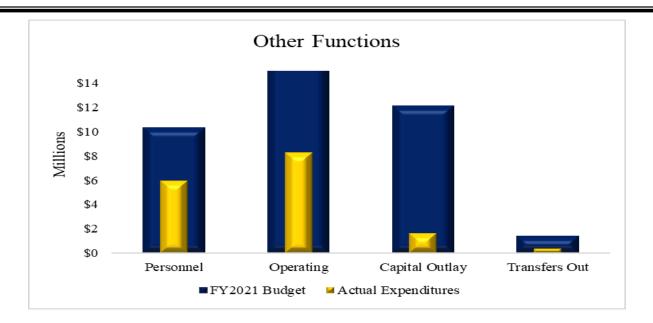

## **Expenditure Highlights**

The following graph presents actual expenditures by the function of government compared to the adjusted budget for the current fiscal year. Key function year-to-date expenditures and percent of budget expended include Public Safety; \$78,234,647 or 41.26 percent; General Government \$51,027,240 or 26.91 percent; Administration of Justice \$44,087,382 or 23.25 percent; and all other functions \$16,272,222 or 8.58 percent.

Expenditures in Other Functions (OF) accounted for \$16,272,222 or 8.58 percent of the total expenditures, which were due to the Economic Development accounting for 34.74 percent of the OF expenditures with personnel expenditures of \$238,062 and operating expenditures of \$5,415,322; Medical Examiner accounting for 10.87 percent of the OF expenditures with personnel expenditures of \$1,533,912 and operating expenditures of \$235,550; Ascarate Park made up 9.08 percent with personnel expenditures of \$73,395; the Roads and Bridges accounted for 8.99 percent of the OF expenditures with operating expenditures of \$29,823 and capital outlay expenditures of \$1,433,724; the Golf Course accounted for 6.93 percent of the OF expenditures of \$610,210 and operating expenditures of \$517,250; and Health and Welfare Non-Department was 4.91 percent of the OF expenditures with \$799,318 attributed to operations expenditures.