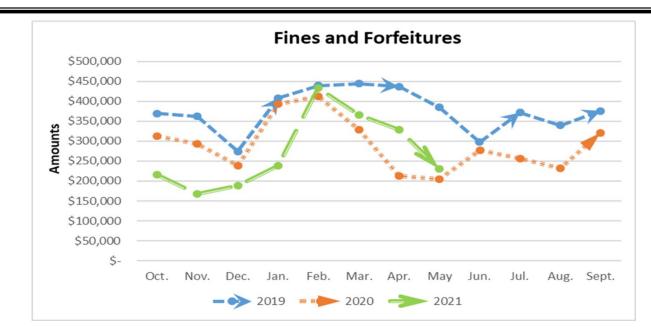

The following line graphs compare fiscal years 2019, 2020, and 2021 revenues.

Charges for Services decreases totaling (\$3,195,219) or (14.80) percent were mainly attributable to continued Covid-19.

Fines and Forfeitures decreased (\$226,734) or (9.46) percent mainly attributable to continued Covid-19.