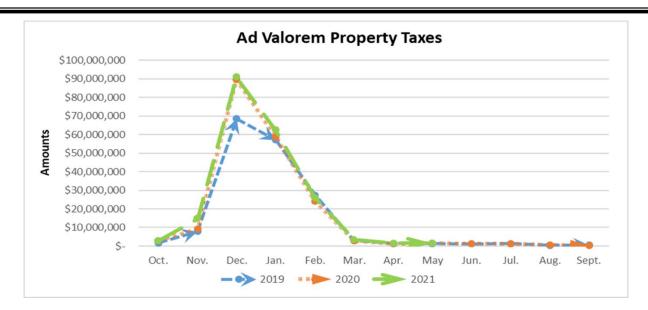

## **Revenue Highlights**

The County's major sources of revenue are taxes and charges for services. The major tax sources are Ad valorem property taxes, which are cyclical in nature and materialize primarily in early January and taper off in mid-February, and sales and use taxes that are received throughout the year. The graph below presents the actual revenues collected by major revenue category compared to the adjusted budget for the current fiscal year.

Licenses and Permits received for the year have decreased by (\$16,416) or (8.07) percent.

Property taxes increased \$12,844,223 or 6.74 percent mainly attributable to new property values added to the tax roll and additional certifications by EPC CAD<sup>1</sup> after the 2020 tax rate calculation.