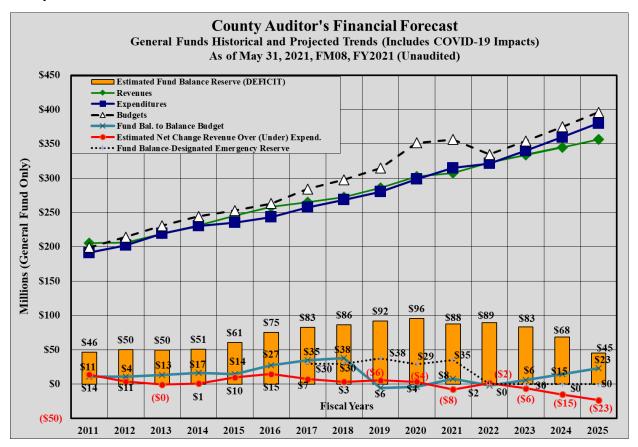

## Fund Balance

The graph below is a financial depiction of El Paso County's actual financial history and a projection of the County's financial health or fiscal instability. Projections include uncertified non-tax revenues and known projected expenditure impacts in collaboration with Budget and Fiscal Policy.

As in prior years, various factors will be monitored monthly, especially revenue shortfalls in light of the current COVID-19 pandemic, and throughout the fiscal year will include revenue and expenditure trends, attrition, current, and proposed revenue generating initiatives and other potential impacts approved by the Commissioners Court that affect the financial stability of the County. In any event, it remains essential that the County ensure expenditures do not exceed revenues and available fund balance. Future legislative action could produce possible negative impacts for local government and restrict the County's ability to generate operating revenues, specifically, property taxes. Due to the continuation of pandemic into FY2021, forecasting revenue impacts due to Covid-19 complicate the estimation process and we would not recommend relying on the projections beyond 2021 at this time.