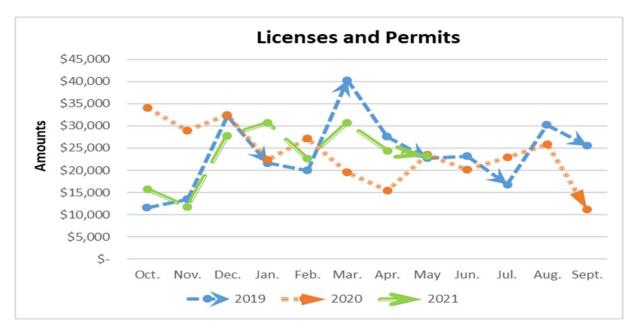

Licenses and Permits received for the year have decreased by (\$16,416) or (8.07) percent.

Property taxes increased \$12,844,223 or 6.74 percent mainly attributable to new property values added to the tax roll and additional certifications by EPC CAD<sup>1</sup> after the 2020 tax rate calculation.