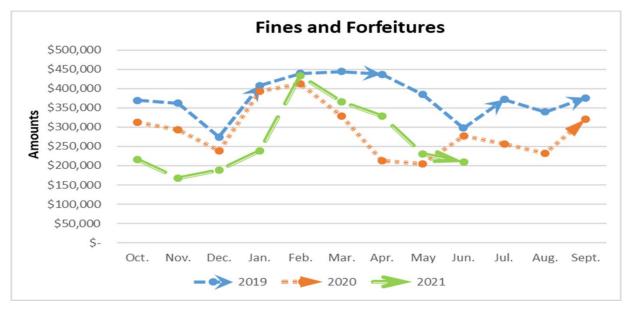

The following line graphs compare fiscal years 2019, 2020, and 2021 revenues.

Charges for Services decreases totaling (\$1,545,078) or (6.85) percent.

Fines and Forfeitures decreased (\$294,412) or (11.01) percent.