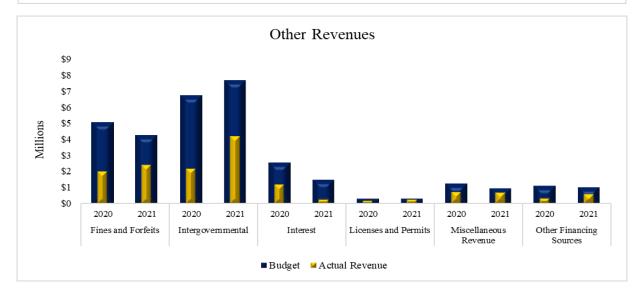

The following line graphs compare fiscal years 2019, 2020, and 2021 revenues.

Charges for Services decreases totaling (\$1,545,078) or (6.85) percent.

Fines and Forfeitures decreased (\$294,412) or (11.01) percent.

Licenses and Permits received for the year have decreased by (\$10,800) or (4.83) percent.

Property taxes increased \$12,322,291 or 6.42 percent mainly attributable to new property values added to the tax roll and additional certifications by EPC CAD<sup>1</sup> after the 2020 tax rate calculation.