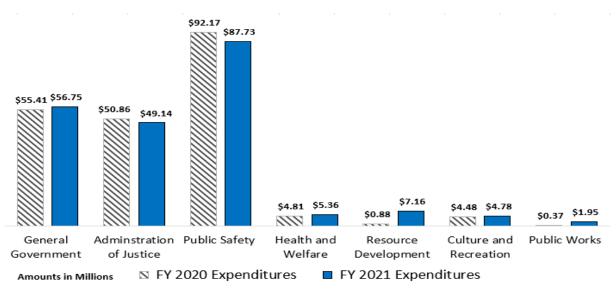

## **Expenditure Highlights**

The following graph presents actual expenditures by the function of government compared to the adjusted budget for the current fiscal year. Key function year-to-date expenditures and percent of budget expended include Public Safety; \$87,731,943 or 63.92 percent; General Government \$56,749,185 or 53.90 percent; Administration of Justice \$49,135,546 or 61.43 percent; and all other functions \$19,252,692 or 37.96 percent.

(Note: Revised Budget in Gen. Government excludes \$24.4 million for emergencies)

Details of each expenditure category are presented as follows. Budget includes the full budget for the year and the actuals are for nine months of the year

Public Safety expenditures were \$87,731,943 or 41.21 percent of total expenditures principally due to the Sheriff Department at 81.44 percent of which personnel expenditures were \$58,699,869, operating expenditures \$12,716,548 and transfers out \$33,800. The Juvenile Probation Department accounted for 12.75 percent with personnel expenditures of \$10,098,737 and operating expenditures of \$1,084,118. Constables made up 3.11 percent of which personnel expenditures were \$2,615,837 and operating expenditures were \$112,362. Facilities Management was 2.31 percent with personnel expenditures of \$1,376,248 and operating expenditures of \$647,508.

General Government (GG) Function accounted for \$56,749,185 or 26.66 percent of total expenditures and is attributed to the following departments: Non Departmental at 24.56 percent of which personnel expenditures were \$1,193,555, operating expenditures \$3,519,528, and transfers out were \$9,225,000; ITD was 17.96 percent with personnel expenditures of \$4,097,742 and operating expenditures of \$6,095,108; County Auditor department accounted for 7.87 percent of the total expenditures within the GG function with personnel expenditures of \$4,447,306 and

operating expenditures of \$19,332; District Clerk was 6.58 percent with personnel expenditures of \$3,662,841, and operating expenditures of \$72,224; and Public Works – Non Dept. made up 6.08 percent with operating expenditures of \$2,063,244, and capital outlay expenditures of \$1,389,468.

Administration of Justice (AOJ) Function expenditures accounted for \$49,135,546 or 23.08 percent of total expenditures attributed to the following departments: District Attorney 23.31 percent of the AOJ with personnel expenditures of \$11,041,609, operating expenditures of \$155,604 and \$258,406 were transfers out; County Attorney made up 15.38 percent of AOJ expenditures with personnel expenditures of \$7,453,897, operating expenditures of \$95,020 and transfers out were \$6,406; Public Defender was 12.78 percent of which \$5,767,466 were personnel expenditures, and \$54,818 were operating expenditures and \$455,739 were transfers out; District Courts were 11.50 percent of AOJ expenditures, with personnel expenditures of \$1,146,677 and \$38,023 were transfers out; Council of Judges Admin were 7.03 percent, of which \$1,463,810 was attributed personnel expenditures and \$1,989,646 to operating expenditures; and Justice of the Peace accounted for 6.04 percent of the total AOJ expenditures with personnel expenditures of \$2,885,702 and operating expenditures of \$84,086.

Expenditures in Other Functions (OF) accounted for \$19,252,692 or 9.04 percent of the total expenditures, which were due to the Economic Development accounting for 35.21 percent of the OF expenditures with personnel expenditures of \$266,854 and operating expenditures of \$6,511,339; Medical Examiner accounting for 10.39 percent of the OF expenditures with personnel expenditures of \$1,719,310 and operating expenditures of \$281,917; Roads and Bridges accounted for 9.92 percent of the OF expenditures with operating expenditures of \$38,285 and capital outlay expenditures of \$1,871,433; Ascarate Park made up 8.62 percent with personnel expenditures of \$73,395; the Golf Course accounted for 7.02 percent of the OF expenditures with personnel expenditures of \$693,153 and operating expenditures of \$659,181; and Health and Welfare Non-Department was 4.57 percent of the OF expenditures with \$880,656 attributed to operations expenditures.