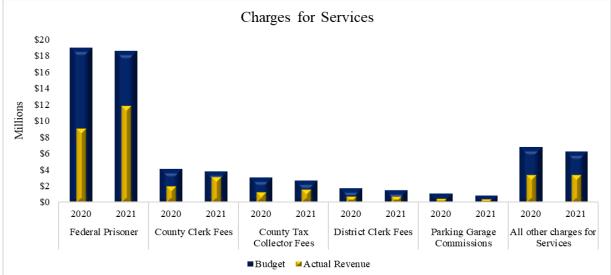

Year-to-Date General Fund Revenue as of June 30, 2021 With Comparative Totals for Fiscal Year 2020

Overall year-to-date actual revenues as of June 2021 increased by \$12,393,225 or 4.63 percent when compared to the same prior fiscal year-to-date. Furthermore, after exclusion of Property and Sales Taxes, both which are trending favorably, the remainder depicts a year-to-date decline of (\$4,291,297) or (1.60) percent in comparison to the same period in FY2020. Key changes were Property Taxes \$12,322,291 or 6.42 percent attributable to the positive impact on taxes by addition of taxable value from new construction, and increased taxable values on existing properties. On June 11, the County received sales tax of \$5.1 million which exceeded the amount received for the same period prior year by \$1.4 million or 36.99 percent and year to date exceeded the prior year by \$4.4 million or 12.35 percent. On July 9, the County received sales tax of \$5.2 million which exceeded the amount received for the same period prior year by \$934 thousand or 21.93 percent and year to date exceeded the prior year by \$5.3 million or 13.38 percent. Although sales tax receipts continue to grow, the possibility exists that growth rates will stabilize and are not expected to continue, we will continue to monitor as the County relaxes social distancing restrictions. These favorable variances were offset by decreases in Charges for Services totaling (\$1,545,078) or (6.85) percent, which is attributable to continued Covid-19 related impacts in areas such as Sheriff Dept. - Federal Prisoner, District Clerk fees, Incentives-General Govt. Non-dept., Parking Garage Comm., and Coliseum Food Concessions in the amounts of (\$478,080), (\$217,238), (\$200,000), (\$192,448) and (\$181,797), respectively. Another revenue area that experienced significant declines due to the impact of COVID-19, either lagging or declining due to limited access to services under the circumstances, is miscellaneous revenue which declined year-to-date by (\$367,842) or (34.69) percent. Interest earnings declined year-to-date by