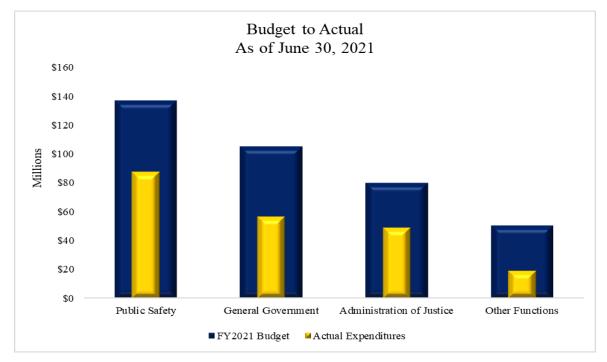

## **Expenditure Highlights**

The following graph presents actual expenditures by the function of government compared to the adjusted budget for the current fiscal year. Key function year-to-date expenditures and percent of budget expended include Public Safety; \$87,731,943 or 63.92 percent; General Government \$56,749,185 or 53.90 percent; Administration of Justice \$49,135,546 or 61.43 percent; and all other functions \$19,252,692 or 37.96 percent.

(Note: Revised Budget in Gen. Government excludes \$24.4 million for emergencies)

Details of each expenditure category are presented as follows. Budget includes the full budget for the year and the actuals are for nine months of the year