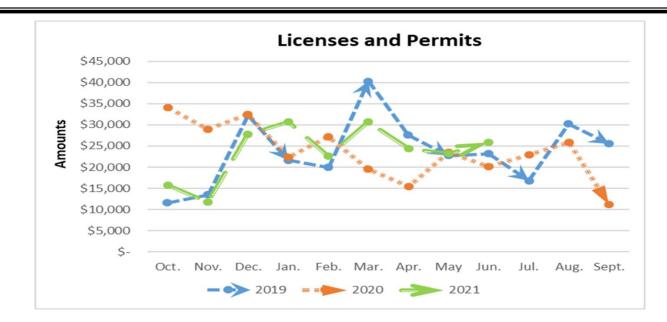

Licenses and Permits received for the year have decreased by (\$10,800) or (4.83) percent.

Property taxes increased \$12,322,291 or 6.42 percent mainly attributable to new property values added to the tax roll and additional certifications by EPC CAD<sup>1</sup> after the 2020 tax rate calculation.