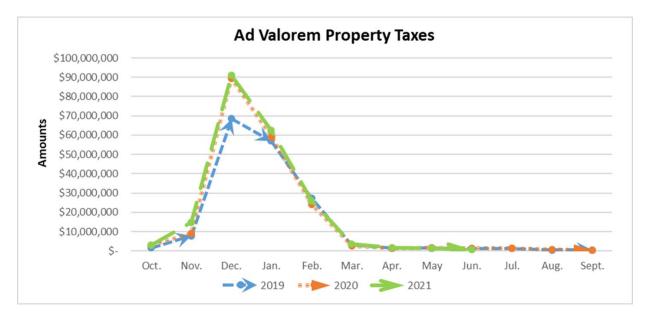

## **Revenue Highlights**

The County's major sources of revenue are taxes and charges for services. The major tax sources are Ad valorem property taxes, which are cyclical in nature and materialize primarily in early January and taper off in mid-February, and sales and use taxes that are received throughout the year. The graph below presents the actual revenues collected by major revenue category compared to the adjusted budget for the current fiscal year.

Licenses and Permits received for the year have decreased by (\$10,800) or (4.83) percent.

Property taxes increased \$12,322,291 or 6.42 percent mainly attributable to new property values added to the tax roll and additional certifications by EPC CAD<sup>1</sup> after the 2020 tax rate calculation.