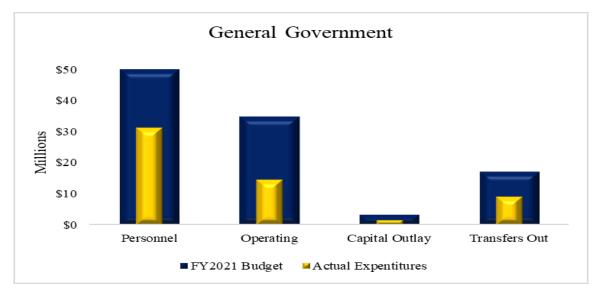

## **Expenditure Highlights**

The following graph presents actual expenditures by the function of government compared to the adjusted budget for the current fiscal year. Key function year-to-date expenditures and percent of budget expended include Public Safety; \$87,731,943 or 63.92 percent; General Government \$56,749,185 or 53.90 percent; Administration of Justice \$49,135,546 or 61.43 percent; and all other functions \$19,252,692 or 37.96 percent.

General Government (GG) Function accounted for \$56,749,185 or 26.66 percent of total expenditures and is attributed to the following departments: Non Departmental at 24.56 percent of which personnel expenditures were \$1,193,555, operating expenditures \$3,519,528, and transfers out were \$9,225,000; ITD was 17.96 percent with personnel expenditures of \$4,097,742 and operating expenditures of \$6,095,108; County Auditor department accounted for 7.87 percent of the total expenditures within the GG function with personnel expenditures of \$4,447,306 and

operating expenditures of \$19,332; District Clerk was 6.58 percent with personnel expenditures of \$3,662,841, and operating expenditures of \$72,224; and Public Works – Non Dept. made up 6.08 percent with operating expenditures of \$2,063,244, and capital outlay expenditures of \$1,389,468.