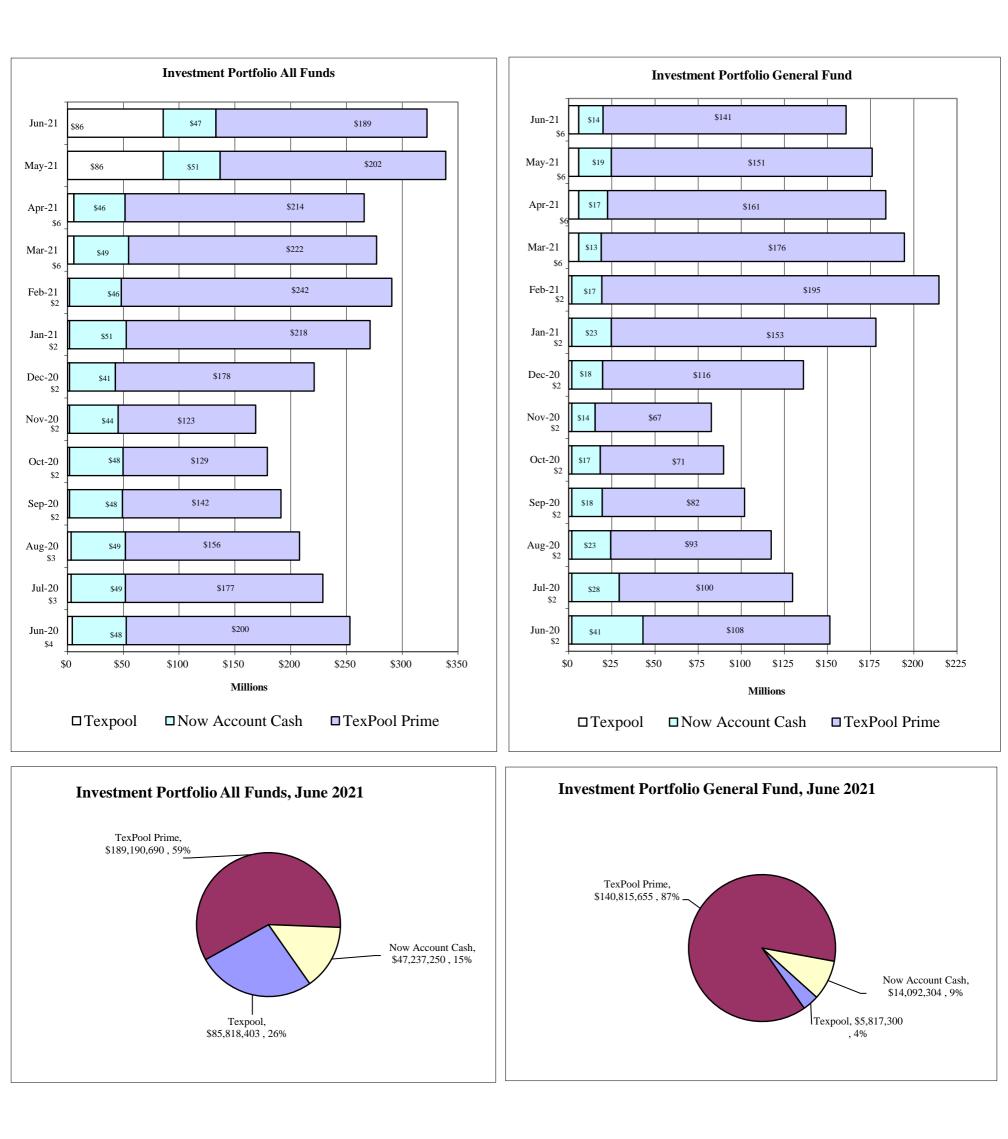

#### County of El Paso Investment Portfolio As of June 30, 2021

|                                                        |                  | TEXPOOL PR   | RIME TEXPOO   | L                |                              |                  |
|--------------------------------------------------------|------------------|--------------|---------------|------------------|------------------------------|------------------|
| Type of Fund                                           | Principal        | YTD Interest | June Interest | Total            | Agency Notes<br>at Par Value | Total            |
| General Fund & Others:                                 |                  |              |               |                  |                              |                  |
| Texpool Prime-General Fund                             | \$140,708,695.06 | \$98,367.17  | \$8,592.83    | \$140,815,655.06 |                              | \$140,815,655.06 |
| Texpool Prime-COVID 19 Relief Fund                     | 6,953,901.61     | 14,624.95    | 472.92        | 6,968,999.48     |                              | 6,968,999.48     |
| Texpool Prime-Road & Bridge                            | 4,936,026.09     | 5,043.16     | 323.41        | 4,941,392.66     |                              | 4,941,392.66     |
| Texpool Prime-Project Care Electric                    | 5,449,549.58     | 4,561.09     | 317.35        | 5,454,428.02     |                              | 5,454,428.02     |
| <b>Texpool Prime-G.O. Refund Bonds, Series 2015</b>    | 339,155.00       | 164.26       | 19.74         | 339,339.00       |                              | 339,339.00       |
| Texpool Prime-G.O. Refund Bonds, Taxable 2015A         | 49,892.00        | 99.86        | 2.91          | 49,994.77        |                              | 49,994.77        |
| <b>Texpool Prime-G.O. Refund Bonds, Series 2016A</b>   | 1,594,221.00     | 1,196.29     | 92.83         | 1,595,510.12     |                              | 1,595,510.12     |
| Texpool Prime-G.O. Refund Bonds, Taxable 2016B         | 181,001.00       | 429.89       | 10.56         | 181,441.45       |                              | 181,441.45       |
| Texpool Prime-Debt Service Cert. Of Oblig-2016C        | 284,300.00       | 104.67       | 16.55         | 284,421.22       |                              | 284,421.22       |
| Texpool Prime-Taxable Cert. Of Oblig. Series 2016D     | 55,600.00        | 29.56        | 3.24          | 55,632.80        |                              | 55,632.80        |
| <b>Texpool Prime-G.O. Refunding Bonds Series, 2017</b> | 1,100,107.00     | 532.95       | 64.04         | 1,100,703.99     |                              | 1,100,703.99     |
| Texpool Prime-Debt Service Cert. Of Oblig-2017         | 80,350.00        | 31.84        | 4.68          | 80,386.52        |                              | 80,386.52        |
| <b>Texpool Prime-Debt Service SIB Loan-2017</b>        | 319,310.00       | 115.33       | 18.59         | 319,443.92       |                              | 319,443.92       |
| Texpool-General Fund                                   | 5,816,345.04     | 892.48       | 62.48         | 5,817,300.00     |                              | 5,817,300.00     |
| Texpool-American Rescue Plan Act 2021                  | 80,000,000.00    | 243.76       | 859.15        | 80,001,102.91    |                              | 80,001,102.91    |
| Capital Projects Funds:                                |                  |              |               |                  |                              |                  |
| <b>Texpool Prime-CP-Co. Capital Improvement</b>        | 12,423,585.59    | 6,246.02     | 737.25        | 12,430,568.86    |                              | 12,430,568.86    |
| Texpool Prime-CP Capital Project 2012                  | 14,558,376.51    | 13,290.89    | 847.85        | 14,572,515.25    |                              | 14,572,515.25    |
| Total All Investments                                  | \$274,850,415.48 | \$146,231.53 | \$12,446.38   | \$275,009,093.39 | ·       =                    | \$275,009,093.39 |
| Total Texpool Prime                                    | \$189,034,070.44 | \$145,095.29 | \$11,524.75   | \$189,190,690.48 |                              | \$189,190,690.48 |
| Total Texpool                                          | 85,816,345.04    | 1,136.24     | 921.63        | 85,818,402.91    |                              | 85,818,402.91    |
| Totals                                                 | \$274,850,415.48 | \$146,231.53 | \$12,446.38   | \$275,009,093.39 | - =                          | \$275,009,093.39 |