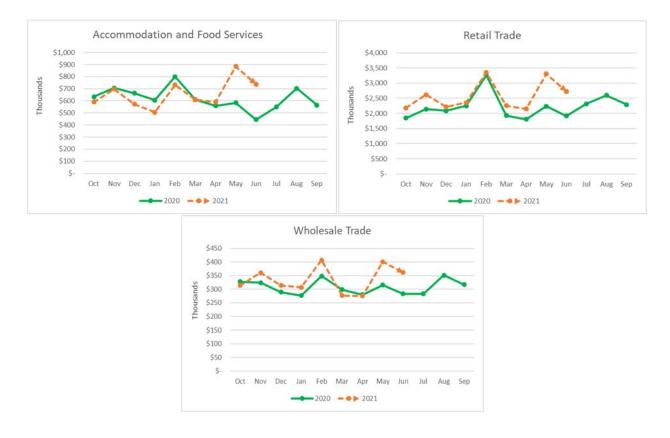

<sup>&</sup>lt;sup>1</sup> El Paso County Central Appraisal District

Sales and Use Taxes received for the year have increased by \$4,362,231 or 12.35 percent.

The graphs illustrated below are the top three, out of 25 industries, with the highest revenues received that are included in the Sales and Use Taxes.