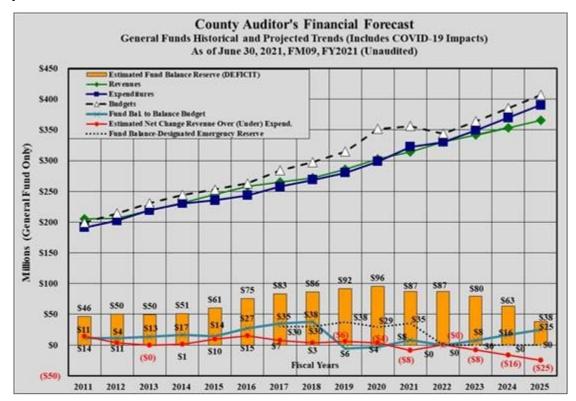

### Fund Balance

The graph below is a financial depiction of El Paso County's actual financial history and a projection of the County's financial health or fiscal instability. Projections include uncertified non-tax revenues and known projected expenditure impacts in collaboration with Budget and Fiscal Policy.

As in prior years, various factors will be monitored monthly, especially revenue shortfalls in light of the current COVID-19 pandemic, and throughout the fiscal year will include revenue and expenditure trends, attrition, current, and proposed revenue generating initiatives and other potential impacts approved by the Commissioners Court that affect the financial stability of the County. In any event, it remains essential that the County ensure expenditures do not exceed revenues and available fund balance. Future legislative action could produce possible negative impacts for local government and restrict the County's ability to generate operating revenues, specifically, property taxes. Due to the continuation of pandemic into FY2021, forecasting revenue impacts due to Covid-19 complicate the estimation process and we would not recommend relying on the projections beyond 2021 at this time.