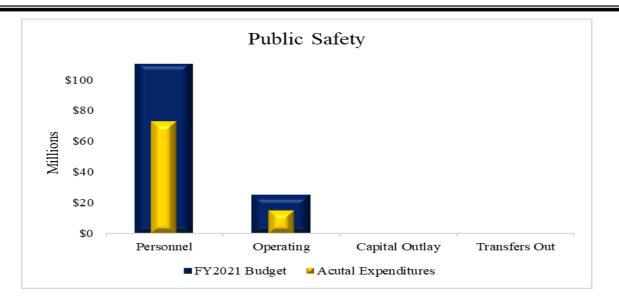

## **Expenditure Highlights**

The following graph presents actual expenditures by the function of government compared to the adjusted budget for the current fiscal year. Key function year-to-date expenditures and percent of budget expended include Public Safety; \$87,731,943 or 63.92 percent; General Government \$56,749,185 or 53.90 percent; Administration of Justice \$49,135,546 or 61.43 percent; and all other functions \$19,252,692 or 37.96 percent.

Public Safety expenditures were \$87,731,943 or 41.21 percent of total expenditures principally due to the Sheriff Department at 81.44 percent of which personnel expenditures were \$58,699,869, operating expenditures \$12,716,548 and transfers out \$33,800. The Juvenile Probation Department accounted for 12.75 percent with personnel expenditures of \$10,098,737 and operating expenditures of \$1,084,118. Constables made up 3.11 percent of which personnel expenditures were \$2,615,837 and operating expenditures were \$112,362. Facilities Management was 2.31 percent with personnel expenditures of \$1,376,248 and operating expenditures of \$647,508.