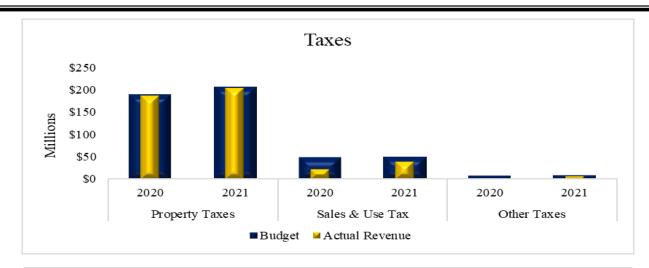

Licenses and Permits received for the year have decreased by (\$10,800) or (4.83) percent.

Property taxes increased \$12,322,291 or 6.42 percent mainly attributable to new property values added to the tax roll and additional certifications by EPC CAD<sup>1</sup> after the 2020 tax rate calculation.

<sup>&</sup>lt;sup>1</sup> El Paso County Central Appraisal District

Sales and Use Taxes received for the year have increased by \$4,362,231 or 12.35 percent.

The graphs illustrated below are the top three, out of 25 industries, with the highest revenues received that are included in the Sales and Use Taxes.