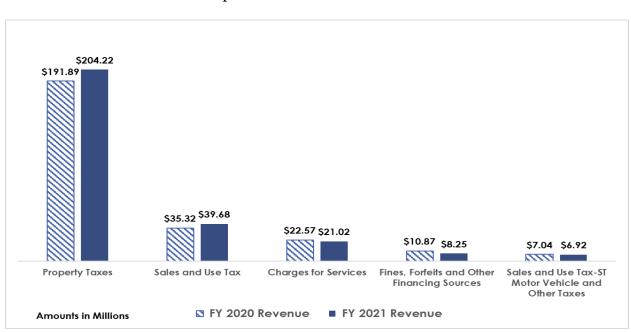

The following line graphs compare fiscal years 2019, 2020, and 2021 revenues.

Charges for Services decreases totaling (\$1,545,078) or (6.85) percent.

Fines and Forfeitures decreased (\$294,412) or (11.01) percent.

Licenses and Permits received for the year have decreased by (\$10,800) or (4.83) percent.

Property taxes increased \$12,322,291 or 6.42 percent mainly attributable to new property values added to the tax roll and additional certifications by EPC CAD<sup>1</sup> after the 2020 tax rate calculation.

<sup>&</sup>lt;sup>1</sup> El Paso County Central Appraisal District

Sales and Use Taxes received for the year have increased by \$4,362,231 or 12.35 percent.

The graphs illustrated below are the top three, out of 25 industries, with the highest revenues received that are included in the Sales and Use Taxes.