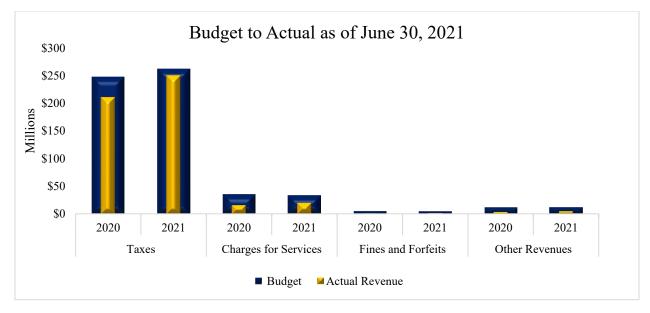

## **Revenue Highlights**

The County's major sources of revenue are taxes and charges for services. The major tax sources are Ad valorem property taxes, which are cyclical in nature and materialize primarily in early January and taper off in mid-February, and sales and use taxes that are received throughout the year. The graph below presents the actual revenues collected by major revenue category compared to the adjusted budget for the current fiscal year.

\*Note: Revised Budget in General Fund excludes \$79.66 million for subsequent year expense and reserve for emergencies.

Details of each major revenue category are presented on the next page.

The table below shows an overview of revenues collected compared to the prior fiscal year-todate.

Year-to-Date General Fund Revenue as of June 30, 2021 With Comparative Totals for Fiscal Year 2020

Overall year-to-date actual revenues as of June 2021 increased by \$12,393,225 or 4.63 percent when compared to the same prior fiscal year-to-date. Furthermore, after exclusion of Property and Sales Taxes, both which are trending favorably, the remainder depicts a year-to-date decline of (\$4,291,297) or (1.60) percent in comparison to the same period in FY2020. Key changes were Property Taxes \$12,322,291 or 6.42 percent attributable to the positive impact on taxes by addition of taxable value from new construction, and increased taxable values on existing properties. On June 11, the County received sales tax of \$5.1 million which exceeded the amount received for the same period prior year by \$1.4 million or 36.99 percent and year to date exceeded the prior year by \$4.4 million or 12.35 percent. On July 9, the County received sales tax of \$5.2 million which exceeded the amount received for the same period prior year by \$934 thousand or 21.93 percent and year to date exceeded the prior year by \$5.3 million or 13.38 percent. Although sales tax receipts continue to grow, the possibility exists that growth rates will stabilize and are not expected to continue, we will continue to monitor as the County relaxes social distancing restrictions. These favorable variances were offset by decreases in Charges for Services totaling (\$1,545,078) or (6.85) percent, which is attributable to continued Covid-19 related impacts in areas such as Sheriff Dept. - Federal Prisoner, District Clerk fees, Incentives-General Govt. Non-dept., Parking Garage Comm., and Coliseum Food Concessions in the amounts of (\$478,080), (\$217,238), (\$200,000), (\$192,448) and (\$181,797), respectively. Another revenue area that experienced significant declines due to the impact of COVID-19, either lagging or declining due to limited access to services under the circumstances, is miscellaneous revenue which declined year-to-date by (\$367,842) or (34.69) percent. Interest earnings declined year-to-date by