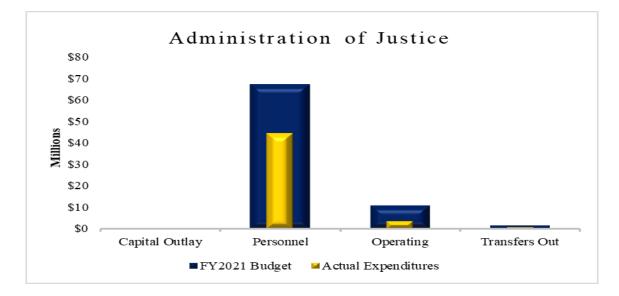

## **Expenditure Highlights**

The following graph presents actual expenditures by the function of government compared to the adjusted budget for the current fiscal year. Key function year-to-date expenditures and percent of budget expended include Public Safety; \$87,731,943 or 63.92 percent; General Government \$56,749,185 or 53.90 percent; Administration of Justice \$49,135,546 or 61.43 percent; and all other functions \$19,252,692 or 37.96 percent.

Administration of Justice (AOJ) Function expenditures accounted for \$49,135,546 or 23.08 percent of total expenditures attributed to the following departments: District Attorney 23.31 percent of the AOJ with personnel expenditures of \$11,041,609, operating expenditures of \$155,604 and \$258,406 were transfers out; County Attorney made up 15.38 percent of AOJ expenditures with personnel expenditures of \$7,453,897, operating expenditures of \$95,020 and transfers out were \$6,406; Public Defender was 12.78 percent of which \$5,767,466 were personnel expenditures, and \$54,818 were operating expenditures and \$455,739 were transfers out; District Courts were 11.50 percent of AOJ expenditures, with personnel expenditures of \$1,146,677 and \$38,023 were transfers out; Council of Judges Admin were 7.03 percent, of which \$1,463,810 was attributed personnel expenditures and \$1,989,646 to operating expenditures; and Justice of the Peace accounted for 6.04 percent of the total AOJ expenditures with personnel expenditures of \$2,885,702 and operating expenditures of \$84,086.