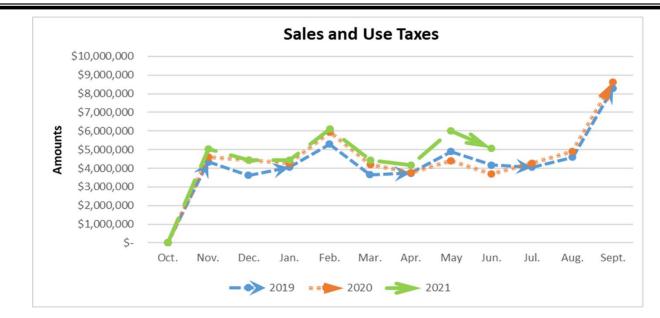

<sup>&</sup>lt;sup>1</sup> El Paso County Central Appraisal District

Sales and Use Taxes received for the year have increased by \$4,362,231 or 12.35 percent.

The graphs illustrated below are the top three, out of 25 industries, with the highest revenues received that are included in the Sales and Use Taxes.