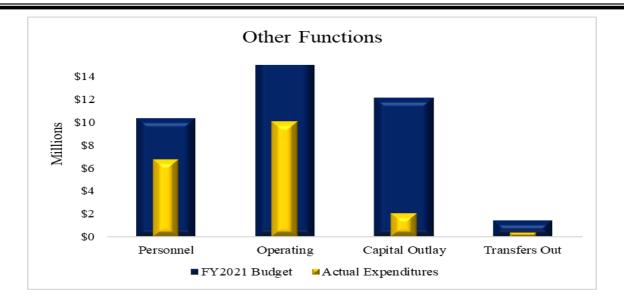

## **Expenditure Highlights**

The following graph presents actual expenditures by the function of government compared to the adjusted budget for the current fiscal year. Key function year-to-date expenditures and percent of budget expended include Public Safety; \$87,731,943 or 63.92 percent; General Government \$56,749,185 or 53.90 percent; Administration of Justice \$49,135,546 or 61.43 percent; and all other functions \$19,252,692 or 37.96 percent.

Expenditures in Other Functions (OF) accounted for \$19,252,692 or 9.04 percent of the total expenditures, which were due to the Economic Development accounting for 35.21 percent of the OF expenditures with personnel expenditures of \$266,854 and operating expenditures of \$6,511,339; Medical Examiner accounting for 10.39 percent of the OF expenditures with personnel expenditures of \$1,719,310 and operating expenditures of \$281,917; Roads and Bridges accounted for 9.92 percent of the OF expenditures with operating expenditures of \$38,285 and capital outlay expenditures of \$1,871,433; Ascarate Park made up 8.62 percent with personnel expenditures of \$73,395; the Golf Course accounted for 7.02 percent of the OF expenditures with personnel expenditures of \$693,153 and operating expenditures of \$659,181; and Health and Welfare Non-Department was 4.57 percent of the OF expenditures with \$880,656 attributed to operations expenditures.