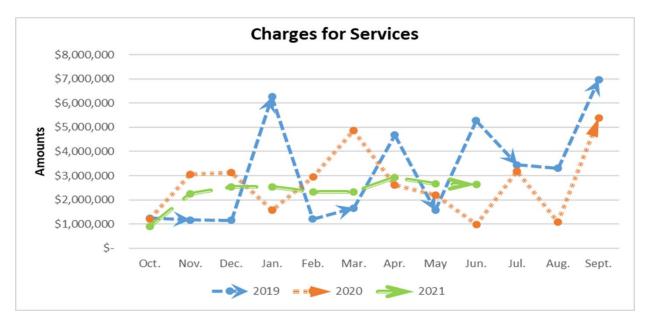

The following line graphs compare fiscal years 2019, 2020, and 2021 revenues.

Charges for Services decreases totaling (\$1,545,078) or (6.85) percent.

Fines and Forfeitures decreased (\$294,412) or (11.01) percent.