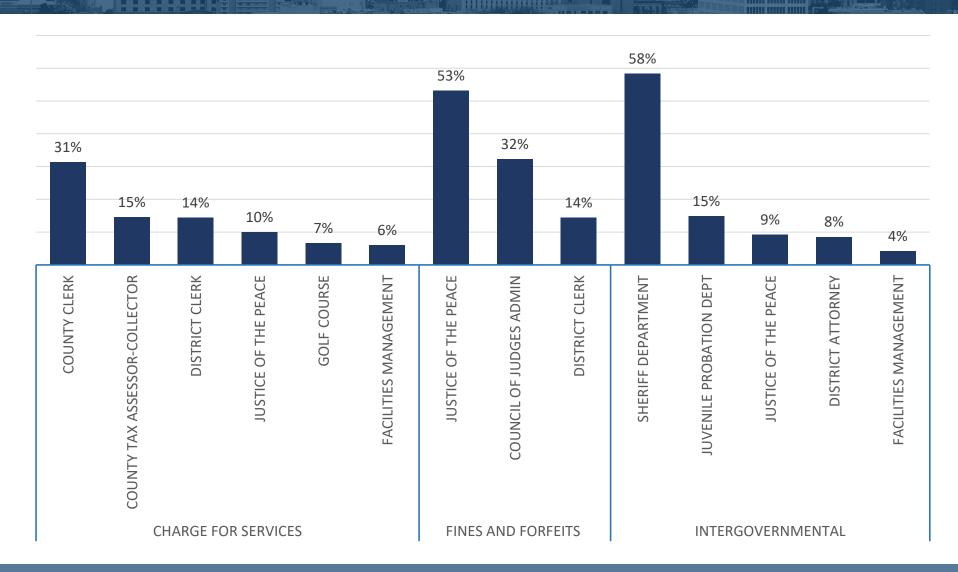

| \$ | (160,939,048) | \$ | (169,423,826) | \$ | (190,163,264) |  |
| Total Actuals - Property Tax                |    | (1,042,577)   |    | (1,654,050)   |    | (2,980,622)   |  |
| Collections As % of Budget                  |    | 0.65%         |    | 0.98%         |    | 1.57%         |  |
|                                             |    |               |    |               |    |               |  |
| Budget Sales & Use Tax                      | \$ | (46,100,000)  | \$ | (47,500,000)  | \$ | (49,000,000)  |  |
| Total Actuals - Sales & Use Tax             |    | -             |    | -             |    | -             |  |
| Collections As % of Budget                  |    | 0.00%         |    | 0.00%         |    | 0.00%         |  |

### REVENUES BY DEPARTMENT







# Expenditures

### **EXPENDITURE SUMMARY BY FUND TYPE**



| EXPENDITURES                      | MTD ACTUALS   | YTD/LTD ACTUALS |
|-----------------------------------|---------------|-----------------|
| AP-BASIC SUPERVISION              | \$ 697,455    | \$ 697,455      |
| AP-COMMUNITY CORRECTIONS          | 440,293       | 440,293         |
| AP-COUNTY GRANTS                  | 12,759        | 12,759          |
| AP-DIVERSION TARGET PROGRAM       | 448,231       | 448,231         |
| AP-OTHER GRANTS                   | 19,862        | 19,862          |
| AP-PR BOND                        | 2,039         | 2,039           |
| AP-PROG PARTICIPANTS              | 547           | 547             |
| AP-TREATMENT ALT TO INCARCERATION | 89,877        | 89,877          |
| CAPITAL PROJEC