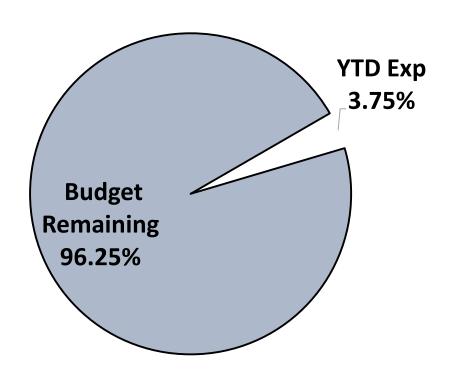

## Percentage of General Fund Expended YTD Fiscal Year 2020

### GENERAL FUND EXPENDITURE BY FUNCTION

| Function Description      | Revised Budget | Period Actuals | YTD Actuals  | % Budget<br>Expended |
|---------------------------|----------------|----------------|--------------|----------------------|
| GENERAL GOVERNMENT        | \$111,565,434  | \$3,019,776    | \$3,019,776  | 2.71%                |
| ADMINISTRATION OF JUSTICE | 73,548,887     | 3,420,207      | 3,420,207    | 4.65%                |
| PUBLIC SAFETY             | 133,223,539    | 6,153,884      | 6,153,884    | 4.62%                |
| HEALTH AND WELFARE        | 8,596,302      | 266,204        | 266,204      | 3.10%                |
| COMMUNITY SERVICES        | 381,520        | -              | 0            | 0.00%                |
| RESOURCE DEVELOPMENT      | 8,723,070      | 42,571         | 42,571       | 0.49%                |
| CULTURE AND RECREATION    | 7,605,682      | 371,269        | 371,269      | 4.88%                |
| PUBLIC WORKS              | 10,798,199     | 6,217          | 6,217        | 0.06%                |
| Total                     | \$354,442,632  | \$13,280,128   | \$13,280,128 | 3.75%                |