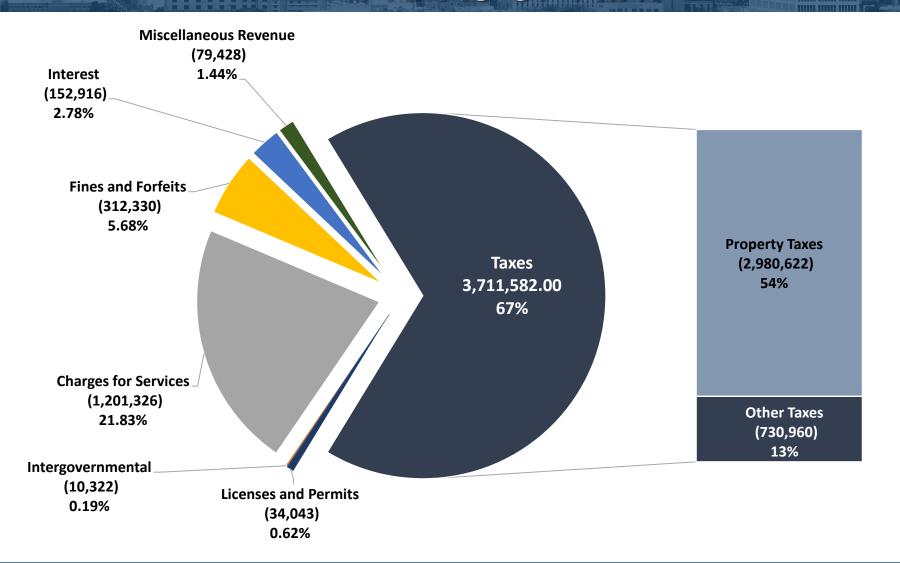

### General Fund Revenue by Source YTD as of FM1

| Revenue Source           | FY 2020 Revenue | FY 2019 Revenue | Increase/Decrease |
|--------------------------|-----------------|-----------------|-------------------|
| Property Taxes           | \$ (2,980,622)  | \$ (1,654,050)  | \$ 1,326,571      |
| State Mixed Beverage Tax | (730,960)       | (692,802)       | 38,158            |
| Licenses and Permits     | (34,043)        | (11,600)        | 22,443            |
| Intergovernmental        | (10,322)        | (62,224)        | (51,902)          |
| Charges for Services     | (1,201,326)     | (1,239,058)     | (37,732)          |
| Fines and Forfeits       | (312,330)       | (369,260)       | (56,930)          |
| Interest                 | (152,916)       | (152,076)       | 840               |
| Miscellaneous Revenue    | (79,428)        | (67,201)        | 12,226            |
| Total                    | \$ (5,501,947)  | \$ (4,248,273)  | \$ 1,253,674      |

### GENERAL FUND REVENUE BY SOURCE

| Revenue by Source                  | Revised Budget   | FM1            | YTD Actuals    | YTD % of Est.<br>Budget<br>Collected |
|------------------------------------|------------------|----------------|----------------|--------------------------------------|
| Property Taxes                     | \$ (190,163,264) | \$ (2,980,622) | \$ (2,980,622) | 1.57%                                |
| Sales and Use Tax                  | (49,000,000)     | -              | -              | 0.00%                                |
| Sales and Use Tax-ST Motor Vehicle | (5,300,000)      | -              | -              | 0.00%                                |
| Bingo Tax                          | (29,000)         | -              | -              | 0.00%                                |
| State Mixed Beverage Tax           | (2,650,000)      | (730,960)      | (730,960)      | 27.58%                               |
| Vehicle Inventory Taxes            | (75,000)         | -              | -              | 0.00%                                |
| Licenses and Permits               | (287,000)        | (34,043)       | (34,043)       | 11.86%                               |
| Intergovernmental                  | (6,745,406)      | (10,322)       | (10,322)       | 0.15%                                |
| Charges for Services               | (35,533,393)     | (1,201,326)    | (1,201,326)    | 3.38%                                |
| Fines and Forfeits                 | (5,043,350)      | (312,330)      | (312,330)      | 6.19%                                |
| Interest                           | (2,521,500)      | (152,916)      | (152,916)      | 6.06%                                |
| Miscellaneous Revenue              | (1,224,700)      | (79,428)       | (79,428)       | 6.49%                                |
| Other Financing Sources            | (1,068,000)      | -              | -              | 0.00%                                |
| Total                              | \$ (299,640,613) | \$ (5,501,947) | \$ (5,501,947) | 1.84%                                |

# GENERAL FUND REVENUE BY SOURCE YTD AS OF FM1