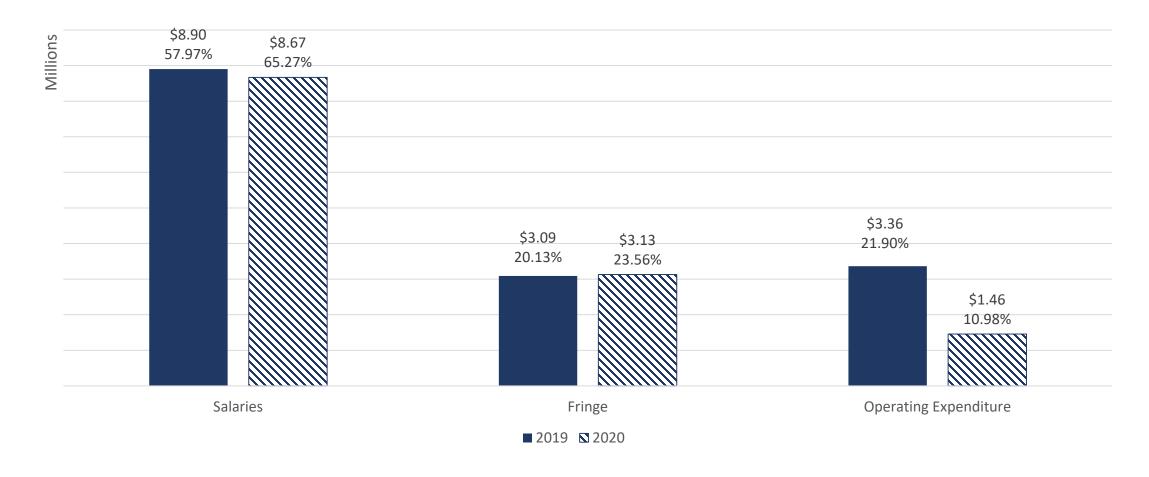

| 19,862        | 19,862          |
| AP-PR BOND                        | 2,039         | 2,039           |
| AP-PROG PARTICIPANTS              | 547           | 547             |
| AP-TREATMENT ALT TO INCARCERATION | 89,877        | 89,877          |
| CAPITAL PROJECTS FUND             | 17,762        | 17,762          |
| COUNTY GENERAL FUND               | 13,280,128    | 13,280,128      |
| COUNTY GRANTS                     | 941,311       | 941,311         |
| ENTERPRISE FUND                   | 14,786        | 14,786          |
| INTERNAL SERVICE                  | 2,007,085     | 2,007,085       |
| SPECIAL REVENUE                   | 1,190,296     | 1,190,296       |
| Total                             | \$ 19,162,429 | \$ 19,162,429   |

### GENERAL FUND EXPENDITURE BY TYPE





### Percentage of General Fund Expenditures YTD



Fiscal Year 2020

Fiscal Year 2019





Unexpended General Fund
General Fund Expenditures

### GENERAL FUND EXPENDITURE BY FUNCTION



| Function Description      | Revised Budget | Period Actuals | YTD Actuals  | % Budget<br>Expended |
|---------------------------|----------------|----------------|--------------|----------------------|
| GENERAL GOVERNMENT        | \$111,565,434  | \$3,019,776    | \$3,019,776  | 2.71%                |
| ADMINISTRATION OF JUSTICE | 73,548,887     | 3,420,207      | 3,420,207    | 4.65%                |
| PUBLIC SAFETY             | 133,223,539    | 6,153,884      | 6,153,884    | 4.62%                |
| HEALTH AND WELFARE        | 8,596,302      | 266,204        | 266,204      | 3.10%                |