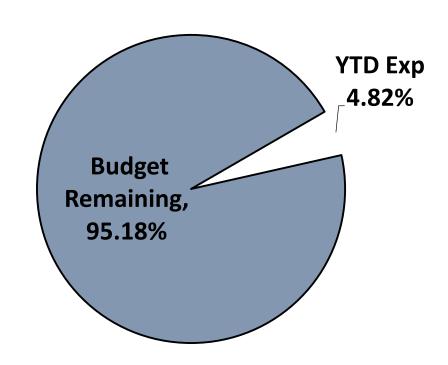

### Percentage of General Fund Expenditures YTD

Fiscal Year 2020

Fiscal Year 2019

Unexpended General Fund
General Fund Expenditures