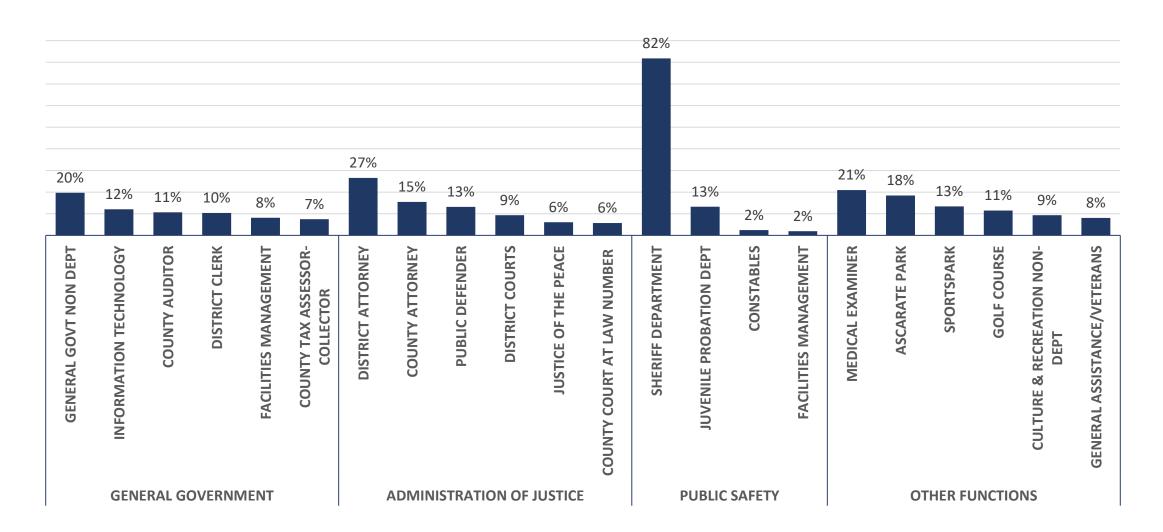

### GENERAL FUND EXPENDITURES BY DEPARTMENT

### GENERAL FUND EXPENDITURE BY FUNCTION

| Function Description      | Revised Budget | Period Actuals | YTD Actuals  | % Budget<br>Expended |
|---------------------------|----------------|----------------|--------------|----------------------|
| GENERAL GOVERNMENT        | \$111,565,434  | \$3,019,776    | \$3,019,776  | 2.71%                |
| ADMINISTRATION OF JUSTICE | 73,548,887     | 3,420,207      | 3,420,207    | 4.65%                |
| PUBLIC SAFETY             | 133,223,539    | 6,153,884      | 6,153,884    | 4.62%                |
| HEALTH AND WELFARE        | 8,596,302      | 266,204        | 266,204      | 3.10%                |
| COMMUNITY SERVICES        | 381,520        | -              | 0            | 0.00%                |
| RESOURCE DEVELOPMENT      | 8,723,070      | 42,571         | 42,571       | 0.49%                |
| CULTURE AND RECREATION    | 7,605,682      | 371,269        | 371,269      | 4.88%                |
| PUBLIC WORKS              | 10,798,199     | 6,217          | 6,217        | 0.06%                |
| Total                     | \$354,442,632  | \$13,280,128   | \$13,280,128 | 3.75%                |