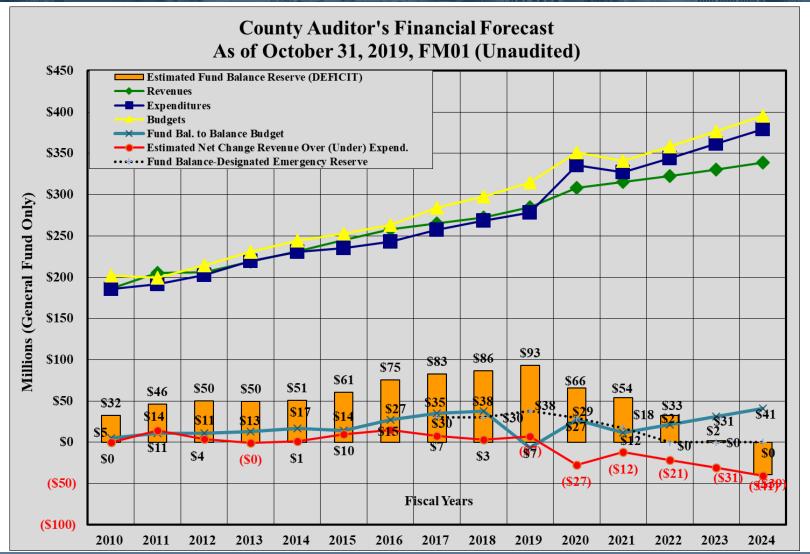

EALTH AND WELFARE        | 8,596,302      | 266,204        | 266,204      | 3.10%                |
| COMMUNITY SERVICES        | 381,520        | -              | 0            | 0.00%                |
| RESOURCE DEVELOPMENT      | 8,723,070      | 42,571         | 42,571       | 0.49%                |
| CULTURE AND RECREATION    | 7,605,682      | 371,269        | 371,269      | 4.88%                |
| PUBLIC WORKS              | 10,798,199     | 6,217          | 6,217        | 0.06%                |
| Total                     | \$354,442,632  | \$13,280,128   | \$13,280,128 | 3.75%                |

<sup>\*</sup>FM1 -8.33% of the fiscal year is expired

### GENERAL FUND EXPENDITURES BY DEPARTMENT





## Percentage of General Fund Expended YTD Fiscal Year 2020







## Fund Balance