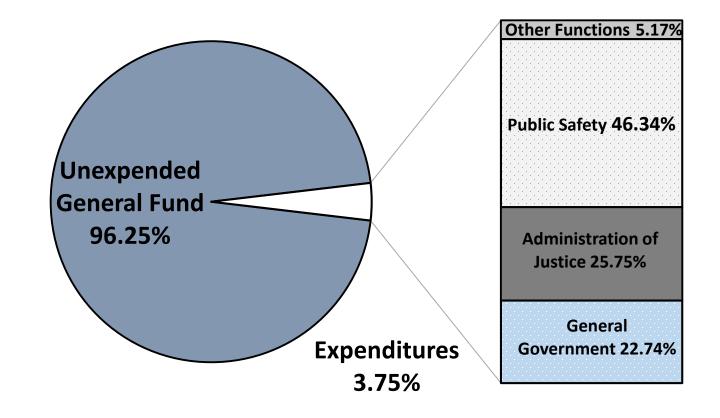

## Fund Balance

### GENERAL FUND EXPENDITURE BY FUNCTION

| Function Description      | Revised Budget | Period Actuals | YTD Actuals  | % Budget<br>Expended |
|---------------------------|----------------|----------------|--------------|----------------------|
| GENERAL GOVERNMENT        | \$111,565,434  | \$3,019,776    | \$3,019,776  | 2.71%                |
| ADMINISTRATION OF JUSTICE | 73,548,887     | 3,420,207      | 3,420,207    | 4.65%                |
| PUBLIC SAFETY             | 133,223,539    | 6,153,884      | 6,153,884    | 4.62%                |
| HEALTH AND WELFARE        | 8,596,302      | 266,204        | 266,204      | 3.10%                |
| COMMUNITY SERVICES        | 381,520        | -              | 0            | 0.00%                |
| RESOURCE DEVELOPMENT      | 8,723,070      | 42,571         | 42,571       | 0.49%                |
| CULTURE AND RECREATION    | 7,605,682      | 371,269        | 371,269      | 4.88%                |
| PUBLIC WORKS              | 10,798,199     | 6,217          | 6,217        | 0.06%                |
| Total                     | \$354,442,632  | \$13,280,128   | \$13,280,128 | 3.75%                |