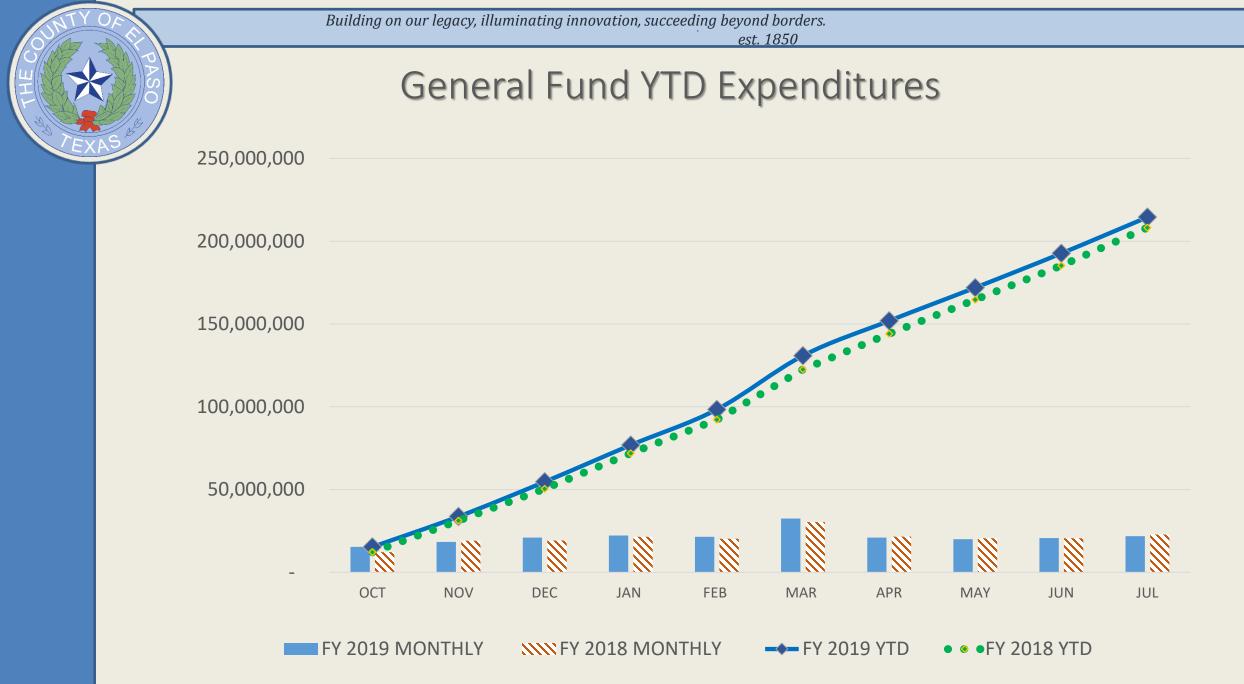

## **Expenditures**

### Expenditure Summary by Fund Type

| EXPENDITURES                      | MTD ACTUALS   | YTD/LTD ACTUALS |
|-----------------------------------|---------------|-----------------|
| AP-BASIC SUPERVISION              | \$ 411,625    | \$ 4,049,278    |
| AP-COMMUNITY CORRECTIONS          | 133,787       | 1,097,327       |
| AP-COUNTY GRANTS                  | 12,429        | 137,390         |
| AP-DIVERSION TARGET PROGRAM       | 293,533       | 3,255,884       |
| AP-OTHER GRANTS                   | 18,448        | 236,183         |
| AP-PR BOND                        | 2,038         | 20,871          |
| AP-PROG PARTICIPANTS              | 1,342         | 6,133           |
| AP-TREATMENT ALT TO INCARCERATION | 88,637        | 762,394         |
| CAPITAL PROJECTS FUND             | 526,204       | 10,083,437      |
| COUNTY GENERAL FUND               | 21,839,209    | 214,502,371     |
| COUNTY GRANTS                     | 3,007,020     | 19,706,696      |
| DEBT SERVICE                      | -             | 15,547,889      |
| ENTERPRISE FUND                   | 163,033       | 3,973,856       |
| INTERNAL SERVICE                  | 2,191,528     | 23,245,305      |
| SPECIAL REVENUE                   | 2,818,771     | 25,505,355      |
| Total                             | \$ 31,507,605 | \$ 322,130,370  |

\*FM10 -83.33% of the fiscal year is expired