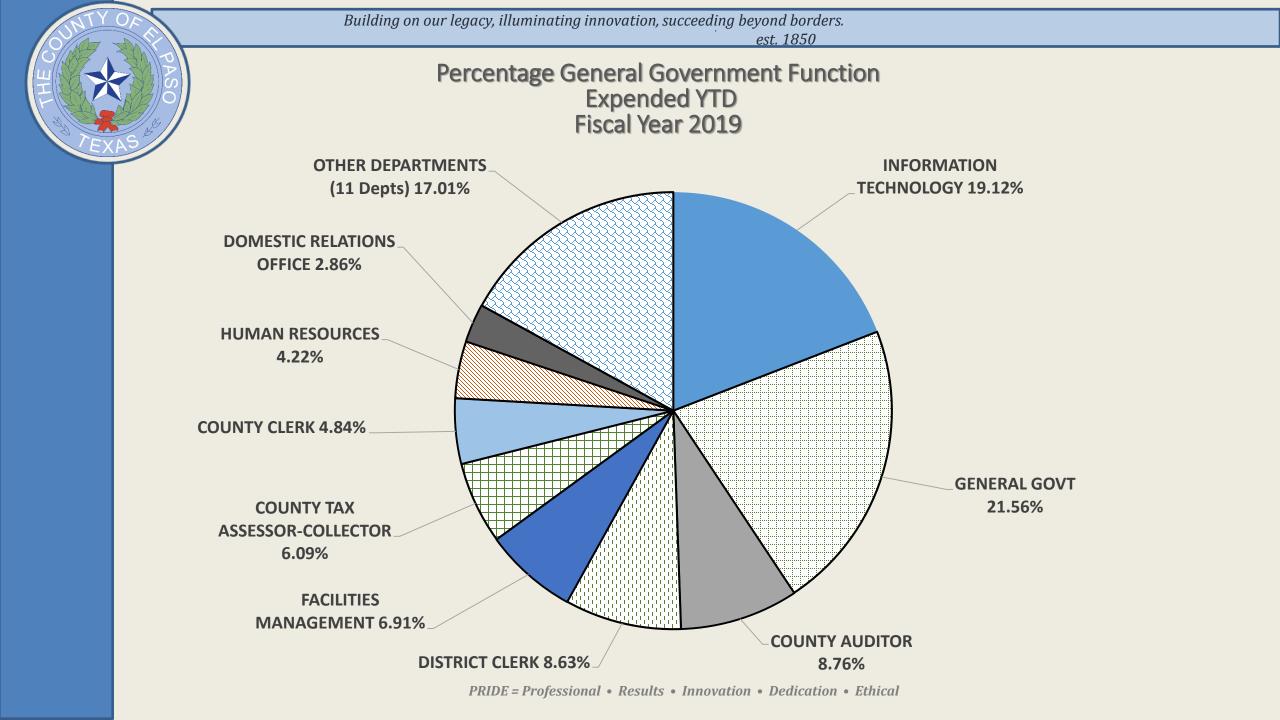

## General Fund Expenditure by Function

| Function Description      | Revi | Revised Budget |    | Period Actuals |    | YTD Actuals | % Budget<br>Expended |
|---------------------------|------|----------------|----|----------------|----|-------------|----------------------|
| GENERAL GOVERNMENT        | \$   | 88,490,968     | \$ | 5,903,358      | \$ | 51,526,188  | 58.23%               |
| ADMINISTRATION OF JUSTICE |      | 73,596,204     |    | 5,567,714      |    | 54,309,420  | 73.79%               |
| PUBLIC SAFETY             |      | 128,623,353    |    | 9,241,651      |    | 96,677,827  | 75.16%               |
| HEALTH AND WELFARE        |      | 8,892,905      |    | 430,760        |    | 5,330,163   | 59.94%               |
| COMMUNITY SERVICES        |      | 401,174        |    | 0              |    | 0           | 0.00%                |
| RESOURCE DEVELOPMENT      |      | 5,690,882      |    | 64,676         |    | 707,494     | 12.43%               |
| CULTURE AND RECREATION    |      | 7,619,772      |    | 613,698        |    | 4,856,363   | 63.73%               |
| PUBLIC WORKS              |      | 5,383,127      |    | 17,353         |    | 1,094,917   | 20.34%               |
| Total                     | \$   | 318,698,386    | \$ | 21,839,209     | \$ | 214,502,371 | 67.31%               |

### General Fund Expenditures Increase by Function