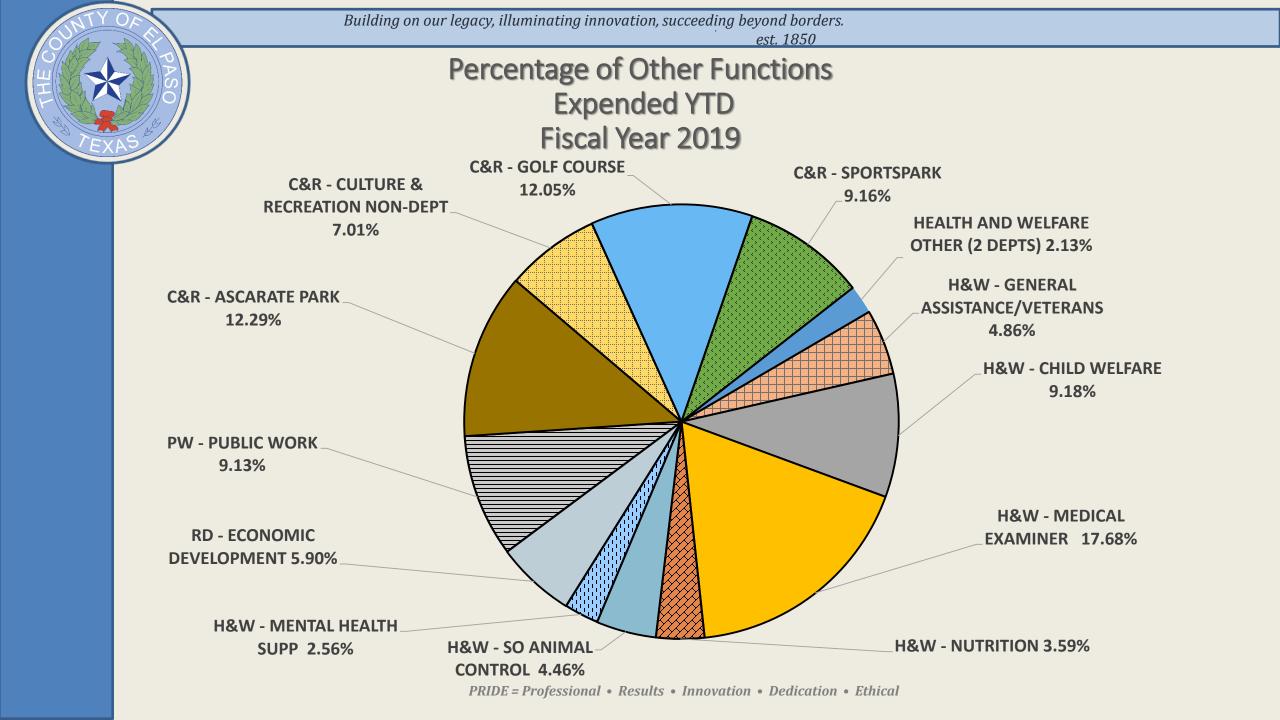

## General Fund Expenditure by Function

| Function Description      | Revi | Revised Budget |    | Period Actuals |    | YTD Actuals | % Budget<br>Expended |
|---------------------------|------|----------------|----|----------------|----|-------------|----------------------|
| GENERAL GOVERNMENT        | \$   | 88,490,968     | \$ | 5,903,358      | \$ | 51,526,188  | 58.23%               |
| ADMINISTRATION OF JUSTICE |      | 73,596,204     |    | 5,567,714      |    | 54,309,420  | 73.79%               |
| PUBLIC SAFETY             |      | 128,623,353    |    | 9,241,651      |    | 96,677,827  | 75.16%               |
| HEALTH AND WELFARE        |      | 8,892,905      |    | 430,760        |    | 5,330,163   | 59.94%               |
| COMMUNITY SERVICES        |      | 401,174        |    | 0              |    | 0           | 0.00%                |
| RESOURCE DEVELOPMENT      |      | 5,690,882      |    | 64,676         |    | 707,494     | 12.43%               |
| CULTURE AND RECREATION    |      | 7,619,772      |    | 613,698        |    | 4,856,363   | 63.73%               |
| PUBLIC WORKS              |      | 5,383,127      |    | 17,353         |    | 1,094,917   | 20.34%               |
| Total                     | \$   | 318,698,386    | \$ | 21,839,209     | \$ | 214,502,371 | 67.31%               |

### General Fund Expenditures Increase by Function