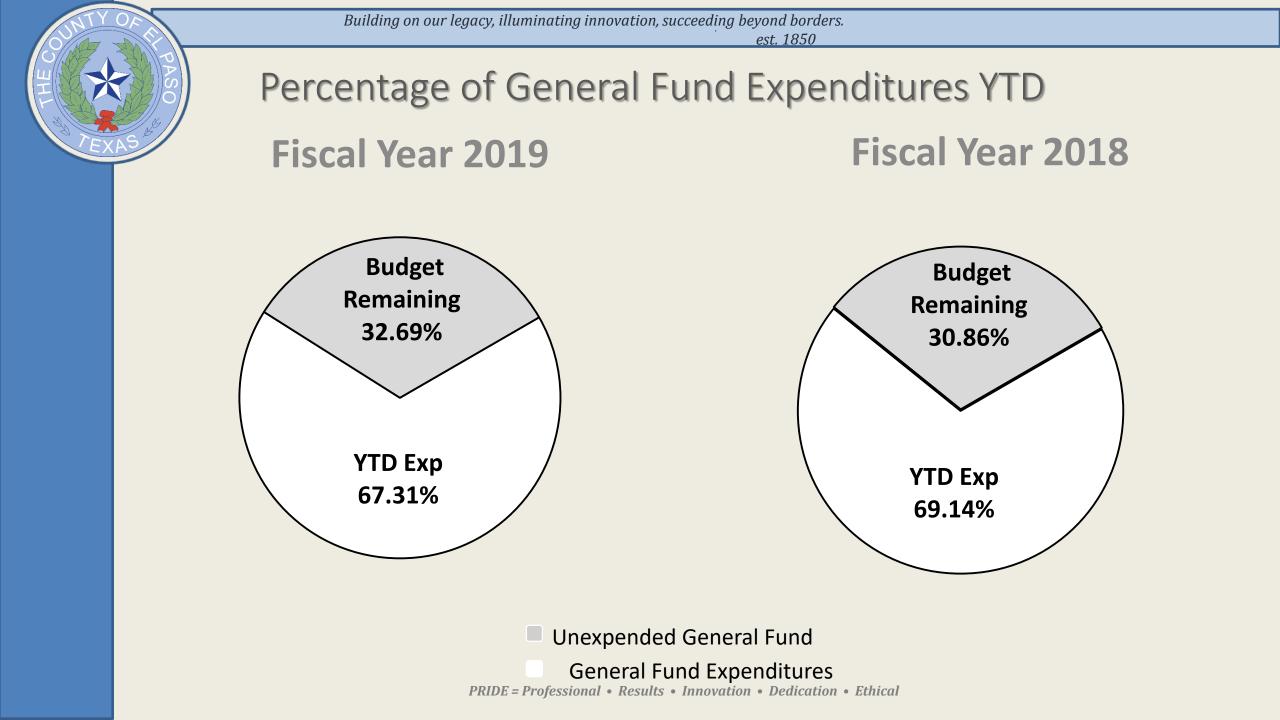

## General Fund Expenditure by Function

| Function Description      | Revi | Revised Budget |    | Period Actuals |    | YTD Actuals | % Budget<br>Expended |
|---------------------------|------|----------------|----|----------------|----|-------------|----------------------|
| GENERAL GOVERNMENT        | \$   | 88,490,968     | \$ | 5,903,358      | \$ | 51,526,188  | 58.23%               |
| ADMINISTRATION OF JUSTICE |      | 73,596,204     |    | 5,567,714      |    | 54,309,420  | 73.79%               |
| PUBLIC SAFETY             |      | 128,623,353    |    | 9,241,651      |    | 96,677,827  | 75.16%               |
| HEALTH AND WELFARE        |      | 8,892,905      |    | 430,760        |    | 5,330,163   | 59.94%               |
| COMMUNITY SERVICES        |      | 401,174        |    | 0              |    | 0           | 0.00%                |
| RESOURCE DEVELOPMENT      |      | 5,690,882      |    | 64,676         |    | 707,494     | 12.43%               |
| CULTURE AND RECREATION    |      | 7,619,772      |    | 613,698        |    | 4,856,363   | 63.73%               |
| PUBLIC WORKS              |      | 5,383,127      |    | 17,353         |    | 1,094,917   | 20.34%               |
| Total                     | \$   | 318,698,386    | \$ | 21,839,209     | \$ | 214,502,371 | 67.31%               |

\*FM10 -83.33% of the fiscal year is expired