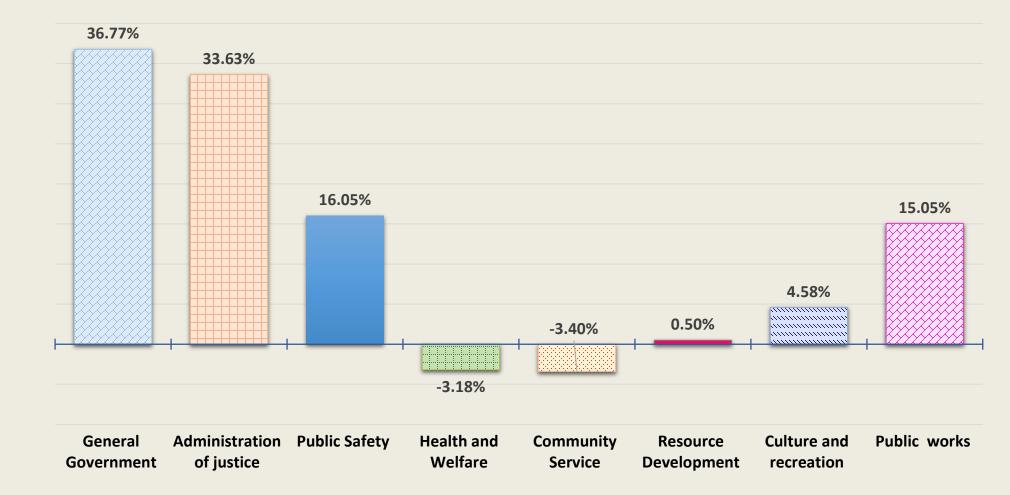

### General Fund Expenditures Increase by Function

## General Fund Expenditure by Function

| Function Description      | Revi | Revised Budget |    | Period Actuals |    | YTD Actuals | % Budget<br>Expended |
|---------------------------|------|----------------|----|----------------|----|-------------|----------------------|
| GENERAL GOVERNMENT        | \$   | 88,490,968     | \$ | 5,903,358      | \$ | 51,526,188  | 58.23%               |
| ADMINISTRATION OF JUSTICE |      | 73,596,204     |    | 5,567,714      |    | 54,309,420  | 73.79%               |
| PUBLIC SAFETY             |      | 128,623,353    |    | 9,241,651      |    | 96,677,827  | 75.16%               |
| HEALTH AND WELFARE        |      | 8,892,905      |    | 430,760        |    | 5,330,163   | 59.94%               |
| COMMUNITY SERVICES        |      | 401,174        |    | 0              |    | 0           | 0.00%                |
| RESOURCE DEVELOPMENT      |      | 5,690,882      |    | 64,676         |    | 707,494     | 12.43%               |
| CULTURE AND RECREATION    |      | 7,619,772      |    | 613,698        |    | 4,856,363   | 63.73%               |
| PUBLIC WORKS              |      | 5,383,127      |    | 17,353         |    | 1,094,917   | 20.34%               |
| Total                     | \$   | 318,698,386    | \$ | 21,839,209     | \$ | 214,502,371 | 67.31%               |