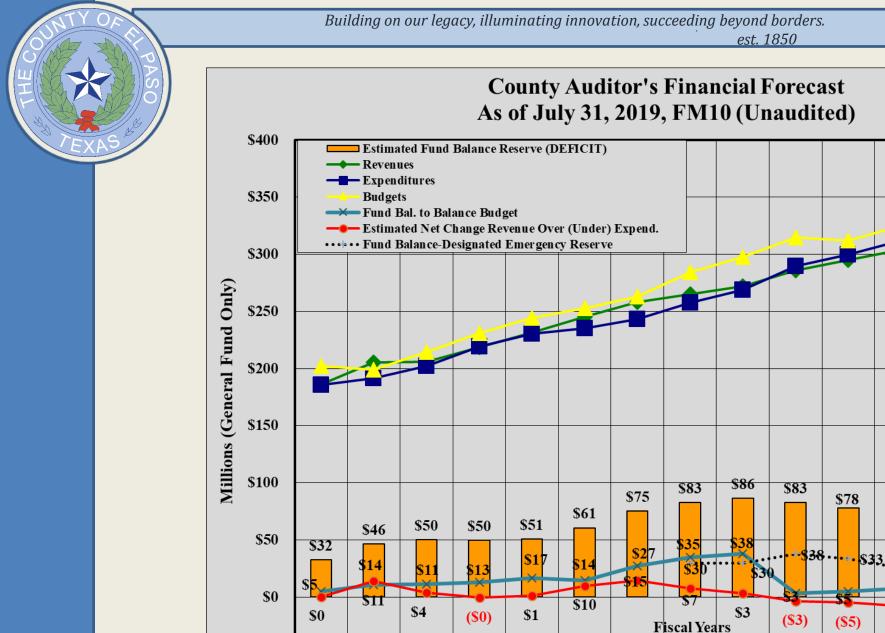

\*FM10-83.33% of the fiscal year is expired

\*FM10 -83.33% of the fiscal year is expired