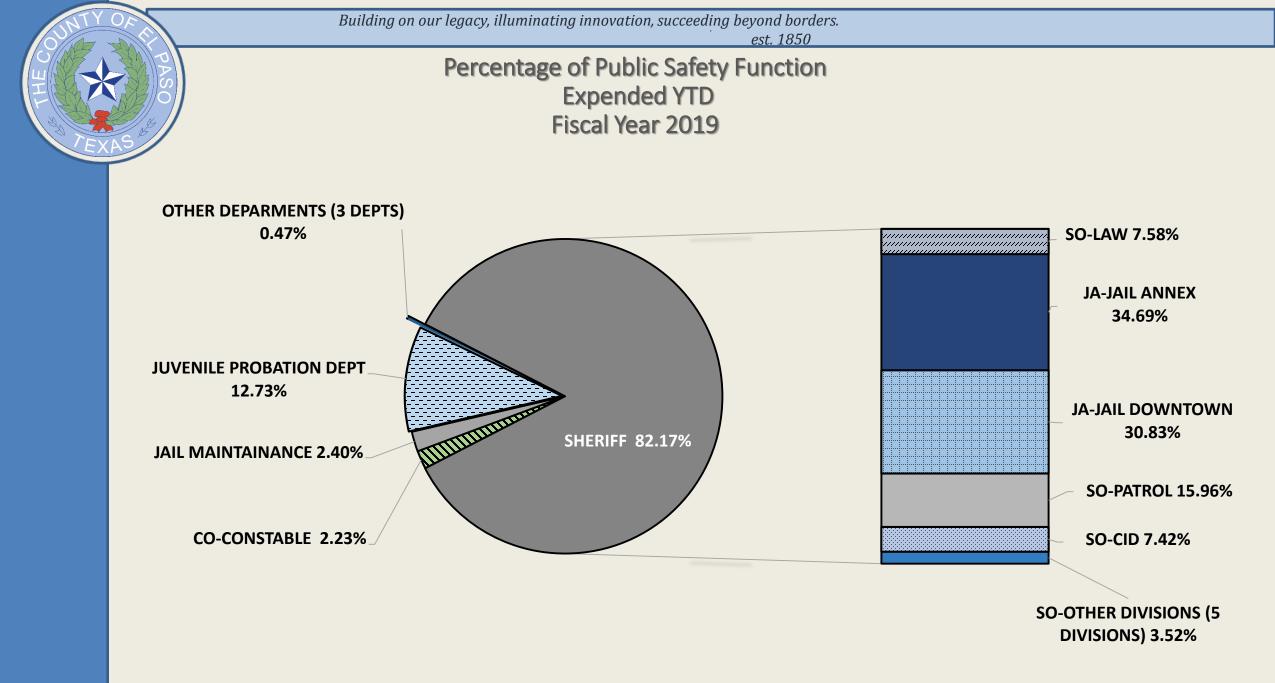

## General Fund Expenditure by Function

| Function Description      | Revi | Revised Budget |    | Period Actuals |    | YTD Actuals | % Budget<br>Expended |
|---------------------------|------|----------------|----|----------------|----|-------------|----------------------|
| GENERAL GOVERNMENT        | \$   | 88,490,968     | \$ | 5,903,358      | \$ | 51,526,188  | 58.23%               |
| ADMINISTRATION OF JUSTICE |      | 73,596,204     |    | 5,567,714      |    | 54,309,420  | 73.79%               |
| PUBLIC SAFETY             |      | 128,623,353    |    | 9,241,651      |    | 96,677,827  | 75.16%               |
| HEALTH AND WELFARE        |      | 8,892,905      |    | 430,760        |    | 5,330,163   | 59.94%               |
| COMMUNITY SERVICES        |      | 401,174        |    | 0              |    | 0           | 0.00%                |
| RESOURCE DEVELOPMENT      |      | 5,690,882      |    | 64,676         |    | 707,494     | 12.43%               |
| CULTURE AND RECREATION    |      | 7,619,772      |    | 613,698        |    | 4,856,363   | 63.73%               |
| PUBLIC WORKS              |      | 5,383,127      |    | 17,353         |    | 1,094,917   | 20.34%               |
| Total                     | \$   | 318,698,386    | \$ | 21,839,209     | \$ | 214,502,371 | 67.31%               |

### General Fund Expenditures Increase by Function