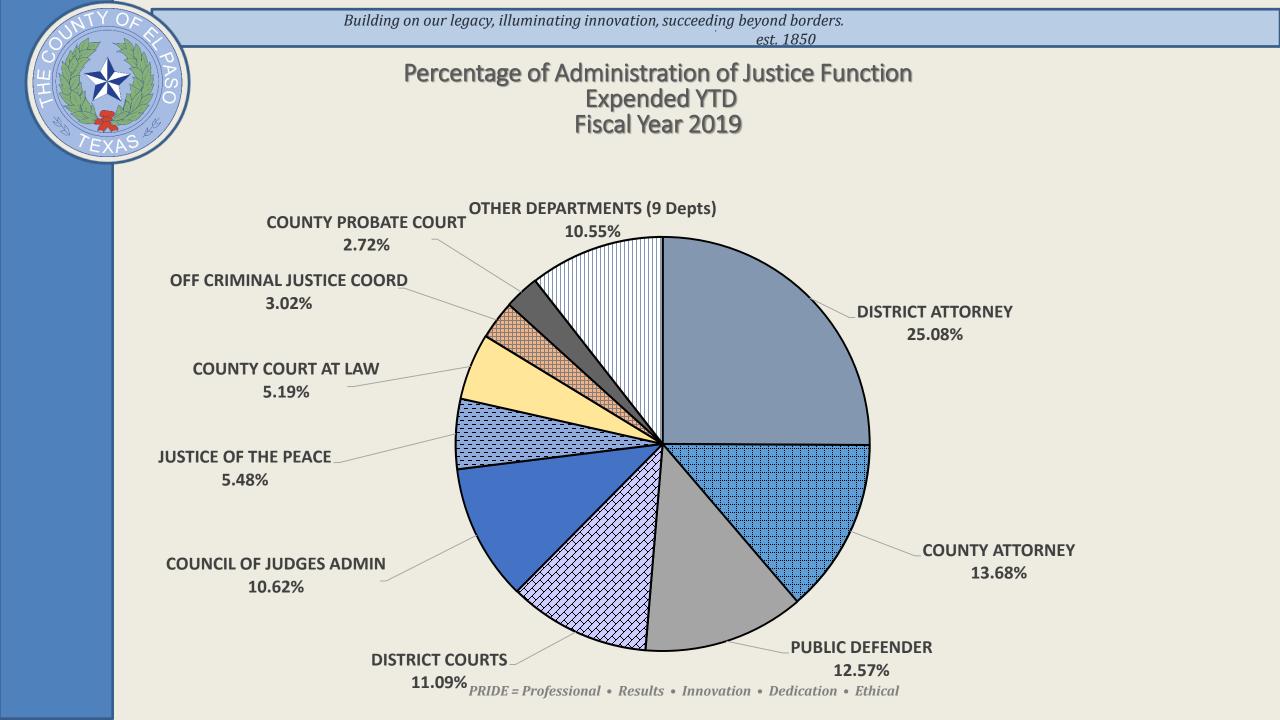

## General Fund Expenditure by Function

| Function Description      | Revi | Revised Budget |    | Period Actuals |    | YTD Actuals | % Budget<br>Expended |
|---------------------------|------|----------------|----|----------------|----|-------------|----------------------|
| GENERAL GOVERNMENT        | \$   | 88,490,968     | \$ | 5,903,358      | \$ | 51,526,188  | 58.23%               |
| ADMINISTRATION OF JUSTICE |      | 73,596,204     |    | 5,567,714      |    | 54,309,420  | 73.79%               |
| PUBLIC SAFETY             |      | 128,623,353    |    | 9,241,651      |    | 96,677,827  | 75.16%               |
| HEALTH AND WELFARE        |      | 8,892,905      |    | 430,760        |    | 5,330,163   | 59.94%               |
| COMMUNITY SERVICES        |      | 401,174        |    | 0              |    | 0           | 0.00%                |
| RESOURCE DEVELOPMENT      |      | 5,690,882      |    | 64,676         |    | 707,494     | 12.43%               |
| CULTURE AND RECREATION    |      | 7,619,772      |    | 613,698        |    | 4,856,363   | 63.73%               |
| PUBLIC WORKS              |      | 5,383,127      |    | 17,353         |    | 1,094,917   | 20.34%               |
| Total                     | \$   | 318,698,386    | \$ | 21,839,209     | \$ | 214,502,371 | 67.31%               |

### General Fund Expenditures Increase by Function