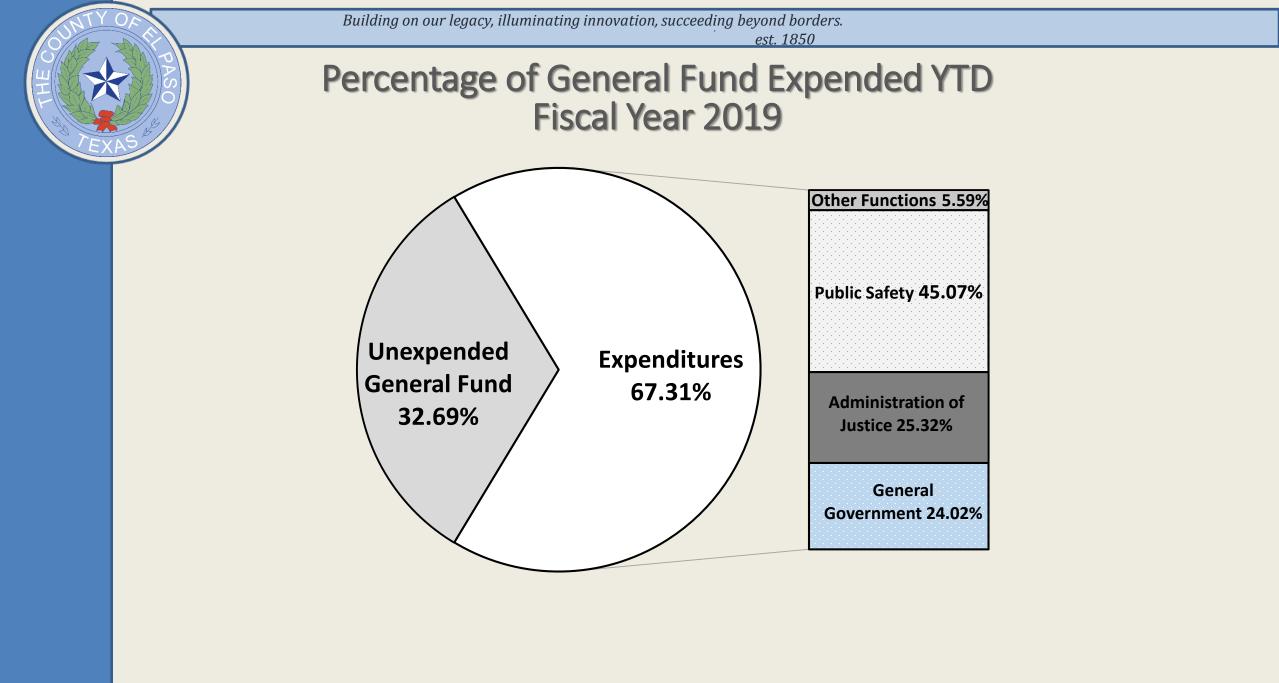

## General Fund Expenditure by Function

| Function Description      | Revi | Revised Budget |    | Period Actuals |    | YTD Actuals | % Budget<br>Expended |
|---------------------------|------|----------------|----|----------------|----|-------------|----------------------|
| GENERAL GOVERNMENT        | \$   | 88,490,968     | \$ | 5,903,358      | \$ | 51,526,188  | 58.23%               |
| ADMINISTRATION OF JUSTICE |      | 73,596,204     |    | 5,567,714      |    | 54,309,420  | 73.79%               |
| PUBLIC SAFETY             |      | 128,623,353    |    | 9,241,651      |    | 96,677,827  | 75.16%               |
| HEALTH AND WELFARE        |      | 8,892,905      |    | 430,760        |    | 5,330,163   | 59.94%               |
| COMMUNITY SERVICES        |      | 401,174        |    | 0              |    | 0           | 0.00%                |
| RESOURCE DEVELOPMENT      |      | 5,690,882      |    | 64,676         |    | 707,494     | 12.43%               |
| CULTURE AND RECREATION    |      | 7,619,772      |    | 613,698        |    | 4,856,363   | 63.73%               |
| PUBLIC WORKS              |      | 5,383,127      |    | 17,353         |    | 1,094,917   | 20.34%               |
| Total                     | \$   | 318,698,386    | \$ | 21,839,209     | \$ | 214,502,371 | 67.31%               |

\*FM10 -83.33% of the fiscal year is expired