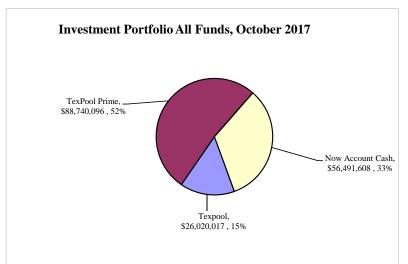

## County of El Paso Investment Portfolio As of October 31, 2017

|                                                              |                  | TEXPOOL PRI  | ME TEXPOOL   |                  |                              |                  |
|--------------------------------------------------------------|------------------|--------------|--------------|------------------|------------------------------|------------------|
| Type of Fund                                                 | Principal        | YTD Interest | Oct Interest | Total            | Agency Notes<br>at Par Value | Total            |
| General Fund & Others:                                       |                  |              |              |                  |                              |                  |
| MBIA-Texas CLASS                                             |                  |              |              |                  |                              |                  |
| MBIA-County Capital Projects 2007                            |                  |              |              |                  |                              |                  |
| Texpool Prime-General Fund                                   | \$39,479,739.10  |              | \$52,761.28  | \$39,532,500.38  |                              | \$39,532,500.38  |
| Texpool Prime-Road & Bridge                                  | \$5,057,402.41   |              | \$5,463.61   | \$5,062,866.02   |                              | \$5,062,866.02   |
| Texpool Prime-Project Care Electric                          | 5,063,369.93     |              | 5,470.05     | 5,068,839.98     |                              | 5,068,839.98     |
| Texpool Prime-CP Capital Project 2012                        | 29,110,562.01    |              | 31,448.69    | 29,142,010.70    |                              | 29,142,010.70    |
| Texpool Prime-Capital Projects-County Tax Capital Projects 2 | 2,004,521.59     |              | 2,165.52     | 2,006,687.11     |                              | 2,006,687.11     |
| Texpool Prime-Capital Projects-County Capital Projects 2016l | 3,006,782.38     |              | 3,248.28     | 3,010,030.66     |                              | 3,010,030.66     |
| Texpool Prime-CP-Co. Capital Improvement                     | 3,512,412.67     |              | 3,794.53     | 3,516,207.20     |                              | 3,516,207.20     |
| Texpool Prime-County Tax Capital Projects 2007A              | 335,851.27       |              | 362.83       | 336,214.10       |                              | 336,214.10       |
| Texpool Prime-Vista Del Este Water                           | 1,064,000.00     |              | 740.14       | 1,064,740.14     |                              | 1,064,740.14     |
| Texpool-General Fund                                         | 17,750,895.76    |              | 15,508.64    | 17,766,404.40    |                              | 17,766,404.40    |
| Texpool-Road & Bridge                                        | 275,181.79       |              | 241.14       | 275,422.93       |                              | 275,422.93       |
| Texpool-County Law Library                                   | 38,424.04        |              | 33.67        | 38,457.71        |                              | 38,457.71        |
| Texpool- East Montana Enterprise                             | 1,236,899.71     |              | 1,083.90     | 1,237,983.61     |                              | 1,237,983.61     |
| Texpool-East Montana Reserve                                 | 92,073.77        |              | 80.68        | 92,154.45        |                              | 92,154.45        |
| Texpool-Commissary Profit                                    | 185,641.68       |              | 162.68       | 185,804.36       |                              | 185,804.36       |
| Texpool-Project Care Electric                                | 37,977.13        |              | 33.28        | 38,010.41        |                              | 38,010.41        |
| Texpool-Co. Attorney's Commissions                           | 42,210.05        |              | 36.99        | 42,247.04        |                              | 42,247.04        |
| Texpool-Health & Life                                        | 4,996,229.64     |              | 4,378.16     | 5,000,607.80     |                              | 5,000,607.80     |
| Capital Projects Funds:                                      |                  |              |              |                  |                              |                  |
| Texpool-County Capital Improvement                           | 163,231.15       |              | 143.04       | 163,374.19       |                              | 163,374.19       |
| Texpool-County Capital Projects 2007                         | 1,178,470.86     |              | 1,079.21     | 1,179,550.07     |                              | 1,179,550.07     |
| Total All Investments                                        | \$114,631,876.94 |              | \$128,236.32 | \$114,760,113.26 |                              | \$114,760,113.26 |
| Total Texpool Prime                                          | 87,570,641.36    |              | 104,714.79   | 88,740,096.29    |                              | \$88,740,096.29  |
| Total Texpool                                                | 25,997,235.58    |              | 22,781.39    | 26,020,016.97    |                              | 26,020,016.97    |
| Totals                                                       | \$113,567,876.94 |              | \$127,496.18 | \$114,760,113.26 |                              | \$114,760,113.26 |
| Now Account Cash                                             |                  |              |              |                  |                              |                  |
| General Fund                                                 |                  |              |              |                  |                              | 19,461,153.52    |
| Consolidated Funds                                           |                  |              |              |                  |                              | 45,274,550.03    |