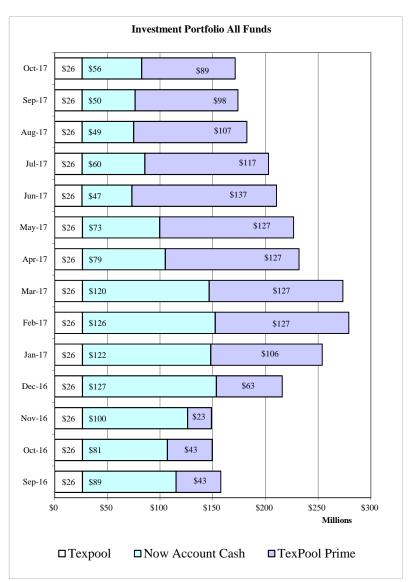

## County of El Paso Investment Portfolio As of October 31, 2017

|                                                              |                  | TEXPOOL PRI  | ME TEXPOOL   |                  |                              |                  |
|--------------------------------------------------------------|------------------|--------------|--------------|------------------|------------------------------|------------------|
| Type of Fund                                                 | Principal        | YTD Interest | Oct Interest | Total            | Agency Notes<br>at Par Value | Total            |
| General Fund & Others:                                       |                  |              |              |                  |                              |                  |
| MBIA-Texas CLASS                                             |                  |              |              |                  |                              |                  |
| MBIA-County Capital Projects 2007                            |                  |              |              |                  |                              |                  |
| Texpool Prime-General Fund                                   | \$39,479,739.10  |              | \$52,761.28  | \$39,532,500.38  |                              | \$39,532,500.38  |
| Texpool Prime-Road & Bridge                                  | \$5,057,402.41   |              | \$5,463.61   | \$5,062,866.02   |                              | \$5,062,866.02   |
| Texpool Prime-Project Care Electric                          | 5,063,369.93     |              | 5,470.05     | 5,068,839.98     |                              | 5,068,839.98     |
| Texpool Prime-CP Capital Project 2012                        | 29,110,562.01    |              | 31,448.69    | 29,142,010.70    |                              | 29,142,010.70    |
| Texpool Prime-Capital Projects-County Tax Capital Projects 2 | 2,004,521.59     |              | 2,165.52     | 2,006,687.11     |                              | 2,006,687.11     |
| Texpool Prime-Capital Projects-County Capital Projects 2016l | 3,006,782.38     |              | 3,248.28     | 3,010,030.66     |                              | 3,010,030.66     |
| Texpool Prime-CP-Co. Capital Improvement                     | 3,512,412.67     |              | 3,794.53     | 3,516,207.20     |                              | 3,516,207.20     |
| Texpool Prime-County Tax Capital Projects 2007A              | 335,851.27       |              | 362.83       | 336,214.10       |                              | 336,214.10       |
| Texpool Prime-Vista Del Este Water                           | 1,064,000.00     |              | 740.14       | 1,064,740.14     |                              | 1,064,740.14     |
| Texpool-General Fund                                         | 17,750,895.76    |              | 15,508.64    | 17,766,404.40    |                              | 17,766,404.40    |
| Texpool-Road & Bridge                                        | 275,181.79       |              | 241.14       | 275,422.93       |                              | 275,422.93       |
| Texpool-County Law Library                                   | 38,424.04        |              | 33.67        | 38,457.71        |                              | 38,457.71        |
| Texpool- East Montana Enterprise                             | 1,236,899.71     |              | 1,083.90     | 1,237,983.61     |                              | 1,237,983.61     |
| Texpool-East Montana Reserve                                 | 92,073.77        |              | 80.68        | 92,154.45        |                              | 92,154.45        |
| Texpool-Commissary Profit                                    | 185,641.68       |              | 162.68       | 185,804.36       |                              | 185,804.36       |
| Texpool-Project Care Electric                                | 37,977.13        |              | 33.28        | 38,010.41        |                              | 38,010.41        |
| Texpool-Co. Attorney's Commissions                           | 42,210.05        |              | 36.99        | 42,247.04        |                              | 42,247.04        |
| Texpool-Health & Life                                        | 4,996,229.64     |              | 4,378.16     | 5,000,607.80     |                              | 5,000,607.80     |
| Capital Projects Funds:                                      |                  |              |              |                  |                              |                  |
| Texpool-County Capital Improvement                           | 163,231.15       |              | 143.04       | 163,374.19       |                              | 163,374.19       |
| Texpool-County Capital Projects 2007                         | 1,178,470.86     |              | 1,079.21     | 1,179,550.07     |                              | 1,179,550.07     |
| Total All Investments                                        | \$114,631,876.94 |              | \$128,236.32 | \$114,760,113.26 |                              | \$114,760,113.26 |
| Total Texpool Prime                                          | 87,570,641.36    |              | 104,714.79   | 88,740,096.29    |                              | \$88,740,096.29  |
| Total Texpool                                                | 25,997,235.58    |              | 22,781.39    | 26,020,016.97    |                              | 26,020,016.97    |
| Totals                                                       | \$113,567,876.94 |              | \$127,496.18 | \$114,760,113.26 |                              | \$114,760,113.26 |
| Now Account Cash                                             |                  |              |              |                  |                              |                  |
| General Fund                                                 |                  |              |              |                  |                              | 19,461,153.52    |
| Consolidated Funds                                           |                  |              |              |                  |                              | 45,274,550.03    |