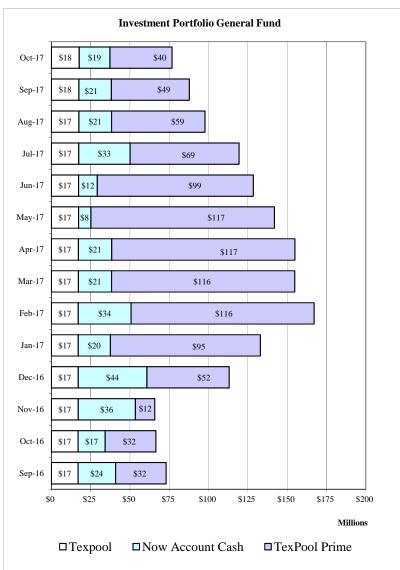

## County of El Paso Investment Portfolio As of October 31, 2017

|                                                              |                  | TEXPOOL PRI  | ME TEXPOOL   |                  |                              |                  |
|--------------------------------------------------------------|------------------|--------------|--------------|------------------|------------------------------|------------------|
| Type of Fund                                                 | Principal        | YTD Interest | Oct Interest | Total            | Agency Notes<br>at Par Value | Total            |
| General Fund & Others:                                       |                  |              |              |                  |                              |                  |
| MBIA-Texas CLASS                                             |                  |              |              |                  |                              |                  |
| MBIA-County Capital Projects 2007                            |                  |              |              |                  |                              |                  |
| Texpool Prime-General Fund                                   | \$39,479,739.10  |              | \$52,761.28  | \$39,532,500.38  |                              | \$39,532,500.38  |
| Texpool Prime-Road & Bridge                                  | \$5,057,402.41   |              | \$5,463.61   | \$5,062,866.02   |                              | \$5,062,866.02   |
| Texpool Prime-Project Care Electric                          | 5,063,369.93     |              | 5,470.05     | 5,068,839.98     |                              | 5,068,839.98     |
| Texpool Prime-CP Capital Project 2012                        | 29,110,562.01    |              | 31,448.69    | 29,142,010.70    |                              | 29,142,010.70    |
| Texpool Prime-Capital Projects-County Tax Capital Projects 2 | 2,004,521.59     |              | 2,165.52     | 2,006,687.11     |                              | 2,006,687.11     |
| Texpool Prime-Capital Projects-County Capital Projects 2016l | 3,006,782.38     |              | 3,248.28     | 3,010,030.66     |                              | 3,010,030.66     |
| Texpool Prime-CP-Co. Capital Improvement                     | 3,512,412.67     |              | 3,794.53     | 3,516,207.20     |                              | 3,516,207.20     |
| Texpool Prime-County Tax Capital Projects 2007A              | 335,851.27       |              | 362.83       | 336,214.10       |                              | 336,214.10       |
| Texpool Prime-Vista Del Este Water                           | 1,064,000.00     |              | 740.14       | 1,064,740.14     |                              | 1,064,740.14     |
| Texpool-General Fund                                         | 17,750,895.76    |              | 15,508.64    | 17,766,404.40    |                              | 17,766,404.40    |
| Texpool-Road & Bridge                                        | 275,181.79       |              | 241.14       | 275,422.93       |                              | 275,422.93       |
| Texpool-County Law Library                                   | 38,424.04        |              | 33.67        | 38,457.71        |                              | 38,457.71        |
| Texpool- East Montana Enterprise                             | 1,236,899.71     |              | 1,083.90     | 1,237,983.61     |                              | 1,237,983.61     |
| Texpool-East Montana Reserve                                 | 92,073.77        |              | 80.68        | 92,154.45        |                              | 92,154.45        |
| Texpool-Commissary Profit                                    | 185,641.68       |              | 162.68       | 185,804.36       |                              | 185,804.36       |
| Texpool-Project Care Electric                                | 37,977.13        |              | 33.28        | 38,010.41        |                              | 38,010.41        |
| Texpool-Co. Attorney's Commissions                           | 42,210.05        |              | 36.99        | 42,247.04        |                              | 42,247.04        |
| Texpool-Health & Life                                        | 4,996,229.64     |              | 4,378.16     | 5,000,607.80     |                              | 5,000,607.80     |
| Capital Projects Funds:                                      |                  |              |              |                  |                              |                  |
| Texpool-County Capital Improvement                           | 163,231.15       |              | 143.04       | 163,374.19       |                              | 163,374.19       |
| Texpool-County Capital Projects 2007                         | 1,178,470.86     |              | 1,079.21     | 1,179,550.07     |                              | 1,179,550.07     |
| Total All Investments                                        | \$114,631,876.94 |              | \$128,236.32 | \$114,760,113.26 |                              | \$114,760,113.26 |
| Total Texpool Prime                                          | 87,570,641.36    |              | 104,714.79   | 88,740,096.29    |                              | \$88,740,096.29  |
| Total Texpool                                                | 25,997,235.58    |              | 22,781.39    | 26,020,016.97    |                              | 26,020,016.97    |
| Totals                                                       | \$113,567,876.94 |              | \$127,496.18 | \$114,760,113.26 |                              | \$114,760,113.26 |
| Now Account Cash                                             |                  |              |              |                  |                              |                  |
| General Fund                                                 |                  |              |              |                  |                              | 19,461,153.52    |
| Consolidated Funds                                           |                  |              |              |                  |                              | 45,274,550.03    |