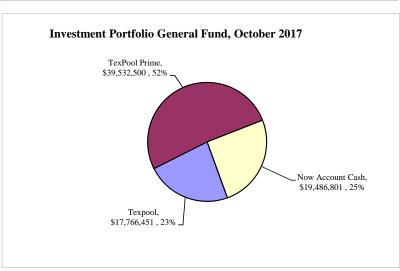

## County of El Paso Investment Portfolio As of October 31, 2017

|                                                              |                  | TEXPOOL PRI  | ME TEXPOOL   |                  |                              |                  |
|--------------------------------------------------------------|------------------|--------------|--------------|------------------|------------------------------|------------------|
| Type of Fund                                                 | Principal        | YTD Interest | Oct Interest | Total            | Agency Notes<br>at Par Value | Total            |
| General Fund & Others:                                       |                  |              |              |                  |                              |                  |
| MBIA-Texas CLASS                                             |                  |              |              |                  |                              |                  |
| MBIA-County Capital Projects 2007                            |                  |              |              |                  |                              |                  |
| Texpool Prime-General Fund                                   | \$39,479,739.10  |              | \$52,761.28  | \$39,532,500.38  |                              | \$39,532,500.38  |
| Texpool Prime-Road & Bridge                                  | \$5,057,402.41   |              | \$5,463.61   | \$5,062,866.02   |                              | \$5,062,866.02   |
| Texpool Prime-Project Care Electric                          | 5,063,369.93     |              | 5,470.05     | 5,068,839.98     |                              | 5,068,839.98     |
| Texpool Prime-CP Capital Project 2012                        | 29,110,562.01    |              | 31,448.69    | 29,142,010.70    |                              | 29,142,010.70    |
| Texpool Prime-Capital Projects-County Tax Capital Projects 2 | 2,004,521.59     |              | 2,165.52     | 2,006,687.11     |                              | 2,006,687.11     |
| Texpool Prime-Capital Projects-County Capital Projects 2016l | 3,006,782.38     |              | 3,248.28     | 3,010,030.66     |                              | 3,010,030.66     |
| Texpool Prime-CP-Co. Capital Improvement                     | 3,512,412.67     |              | 3,794.53     | 3,516,207.20     |                              | 3,516,207.20     |
| Texpool Prime-County Tax Capital Projects 2007A              | 335,851.27       |              | 362.83       | 336,214.10       |                              | 336,214.10       |
| Texpool Prime-Vista Del Este Water                           | 1,064,000.00     |              | 740.14       | 1,064,740.14     |                              | 1,064,740.14     |
| Texpool-General Fund                                         | 17,750,895.76    |              | 15,508.64    | 17,766,404.40    |                              | 17,766,404.40    |
| Texpool-Road & Bridge                                        | 275,181.79       |              | 241.14       | 275,422.93       |                              | 275,422.93       |
| Texpool-County Law Library                                   | 38,424.04        |              | 33.67        | 38,457.71        |                              | 38,457.71        |
| Texpool- East Montana Enterprise                             | 1,236,899.71     |              | 1,083.90     | 1,237,983.61     |                              | 1,237,983.61     |
| Texpool-East Montana Reserve                                 | 92,073.77        |              | 80.68        | 92,154.45        |                              | 92,154.45        |
| Texpool-Commissary Profit                                    | 185,641.68       |              | 162.68       | 185,804.36       |                              | 185,804.36       |
| Texpool-Project Care Electric                                | 37,977.13        |              | 33.28        | 38,010.41        |                              | 38,010.41        |
| Texpool-Co. Attorney's Commissions                           | 42,210.05        |              | 36.99        | 42,247.04        |                              | 42,247.04        |
| Texpool-Health & Life                                        | 4,996,229.64     |              | 4,378.16     | 5,000,607.80     |                              | 5,000,607.80     |
| Capital Projects Funds:                                      |                  |              |              |                  |                              |                  |
| Texpool-County Capital Improvement                           | 163,231.15       |              | 143.04       | 163,374.19       |                              | 163,374.19       |
| Texpool-County Capital Projects 2007                         | 1,178,470.86     |              | 1,079.21     | 1,179,550.07     |                              | 1,179,550.07     |
| Total All Investments                                        | \$114,631,876.94 |              | \$128,236.32 | \$114,760,113.26 |                              | \$114,760,113.26 |
| Total Texpool Prime                                          | 87,570,641.36    |              | 104,714.79   | 88,740,096.29    |                              | \$88,740,096.29  |
| Total Texpool                                                | 25,997,235.58    |              | 22,781.39    | 26,020,016.97    |                              | 26,020,016.97    |
| Totals                                                       | \$113,567,876.94 |              | \$127,496.18 | \$114,760,113.26 |                              | \$114,760,113.26 |
| Now Account Cash                                             |                  |              |              |                  |                              |                  |
| General Fund                                                 |                  |              |              |                  |                              | 19,461,153.52    |
| Consolidated Funds                                           |                  |              |              |                  |                              | 45,274,550.03    |