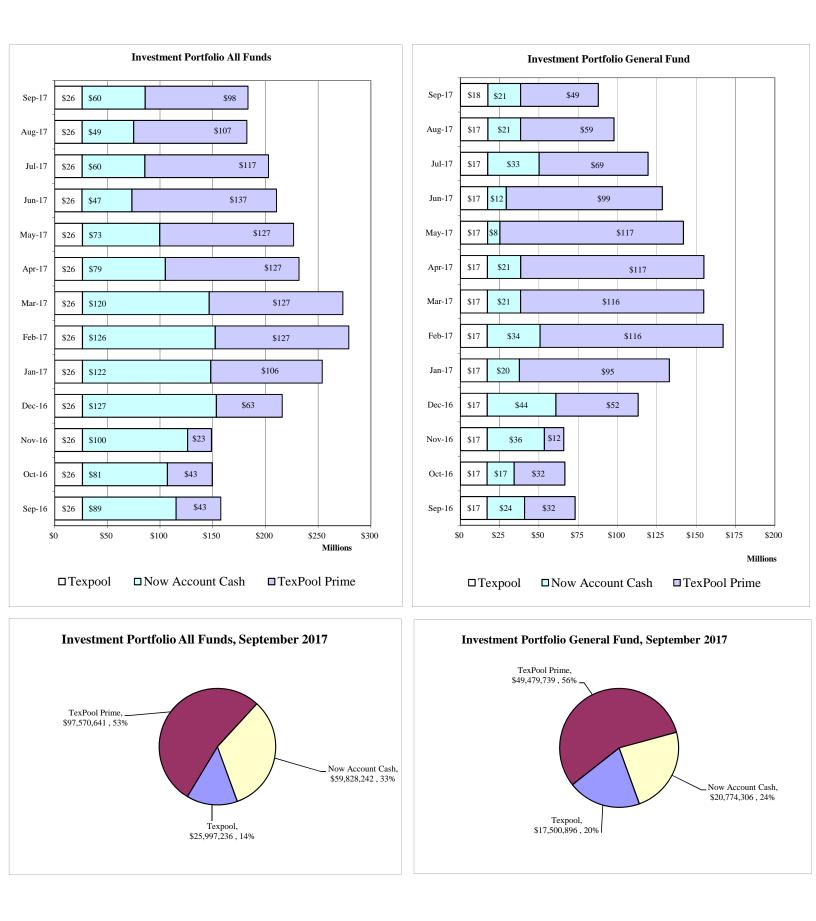

| County of El Paso<br>Investment Portfolio<br>As of September 30, 2017 |                  |                |              |                  |                              |                  |
|-----------------------------------------------------------------------|------------------|----------------|--------------|------------------|------------------------------|------------------|
|                                                                       |                  | TEXPOOL PRIM   | AE TEXPOOL   |                  |                              |                  |
| Type of Fund                                                          | Principal        | YTD Interest   | Sep Interest | Total            | Agency Notes<br>at Par Value | Total            |
| General Fund & Others:                                                |                  |                |              |                  |                              |                  |
| MBIA-Texas CLASS                                                      |                  |                |              |                  |                              |                  |
| MBIA-County Capital Projects 2007                                     |                  |                |              |                  |                              |                  |
| Texpool Prime-General Fund                                            | \$48,695,652.44  | \$723,381.16   | \$60,705.50  | \$49,479,739.10  |                              | \$49,479,739.10  |
| Texpool Prime-Road & Bridge                                           | \$5,006,916.12   | \$45,235.93    | \$5,250.36   | \$5,057,402.41   |                              | \$5,057,402.41   |
| Texpool Prime-Project Care Electric                                   | 5,012,824.06     | 45,289.31      | 5,256.56     | 5,063,369.93     |                              | 5,063,369.93     |
| Texpool Prime-CP Capital Project 2012                                 | 29,000,000.00    | 80,340.78      | 30,221.23    | 29,110,562.01    |                              | 29,110,562.01    |
| Texpool Prime-Capital Projects-County Tax Capital Projects 2          | 2,000,000.00     | 2,440.59       | 2,081.00     | 2,004,521.59     |                              | 2,004,521.59     |
| Texpool Prime-Capital Projects-County Capital Projects 2016D          | 3,000,000.00     | 3,660.88       | 3,121.50     | 3,006,782.38     |                              | 3,006,782.38     |
| Texpool Prime-CP-Co. Capital Improvement                              | 3,500,000.00     | 8,766.25       | 3,646.42     | 3,512,412.67     |                              | 3,512,412.67     |
| Texpool Prime-County Tax Capital Projects 2007A                       | 332,498.59       | 3,004.01       | 348.67       | 335,851.27       |                              | 335,851.27       |
| Texpool-General Fund                                                  | 17,481,318.95    | 104,983.86     | 14,592.95    | 17,600,895.76    |                              | 17,600,895.76    |
| Texpool-Road & Bridge                                                 | 273,282.97       | 1,669.41       | 229.41       | 275,181.79       |                              | 275,181.79       |
| Texpool-County Law Library                                            | 38,158.91        | 233.10         | 32.03        | 38,424.04        |                              | 38,424.04        |
| Texpool- East Montana Enterprise                                      | 1,228,364.81     | 7,503.72       | 1,031.18     | 1,236,899.71     |                              | 1,236,899.71     |
| Texpool-East Montana Reserve                                          | 91,438.43        | 558.58         | 76.76        | 92,073.77        |                              | 92,073.77        |
| Texpool-Commissary Profit                                             | 184,360.71       | 1,126.20       | 154.77       | 185,641.68       |                              | 185,641.68       |
| Texpool-Project Care Electric                                         | 37,715.08        | 230.39         | 31.66        | 37,977.13        |                              | 37,977.13        |
| Texpool-Co. Attorney's Commissions                                    | 41,918.79        | 256.07         | 35.19        | 42,210.05        |                              | 42,210.05        |
| Texpool-Health & Life                                                 | 4,959,788.17     | 32,276.22      | 4,165.25     | 4,996,229.64     |                              | 4,996,229.64     |
| Capital Projects Funds:                                               |                  |                |              |                  |                              |                  |
| Texpool-County Capital Improvement                                    | 162,104.84       | 990.23         | 136.08       | 163,231.15       |                              | 163,231.15       |
| Texpool-County Capital Projects 2007                                  | 1,317,430.58     | 9,852.21       | 1,188.07     | 1,328,470.86     |                              | 1,328,470.86     |
| Total All Investments                                                 | \$122,363,773.45 | \$1,071,798.90 | \$132,304.59 | \$123,567,876.94 |                              | \$123,567,876.94 |
| Total Texpool Prime                                                   | 96,547,891.21    | 912,118.91     | 110,631.24   | 97,570,641.36    |                              | \$97,570,641.36  |
| Total Texpool                                                         | 25,815,882.24    | 159,679.99     | 21,673.35    | 25,997,235.58    |                              | 25,997,235.58    |
| Totals                                                                | \$122,363,773.45 | \$1,071,798.90 | \$132,304.59 | \$123,567,876.94 |                              | \$123,567,876.94 |
| Now Account Cash                                                      |                  |                |              |                  |                              |                  |
| General Fund                                                          |                  |                |              |                  |                              | 20,728,783.99    |
| Consolidated Funds                                                    |                  |                |              |                  |                              | 47,300,229.99    |