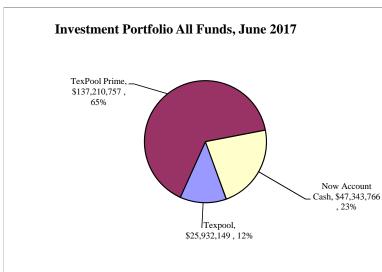

## County of El Paso Investment Portfolio As of June 30, 2017

|                                                 |                  | TEXPOOL PRIME TEXPOOL |              |                  | Agency Notes |                  |
|-------------------------------------------------|------------------|-----------------------|--------------|------------------|--------------|------------------|
| Type of Fund                                    | Principal        | YTD Interest          | Jun Interest | Total            | at Par Value | Total            |
| General Fund & Others:                          |                  |                       |              |                  |              |                  |
| MBIA-Texas CLASS                                |                  |                       |              |                  |              |                  |
| MBIA-County Capital Projects 2007               |                  |                       |              |                  |              |                  |
| Texpool Prime                                   | \$98,695,652.44  | \$472,654.92          | \$92,681.78  | \$99,260,989.14  |              | \$99,260,989.14  |
| Texpool Prime-Road & Bridge                     | \$5,006,916.12   | \$30,032.48           | \$4,707.49   | \$5,041,656.09   |              | \$5,041,656.09   |
| Texpool Prime-Project Care Electric             | 5,012,824.06     | 30,067.93             | 4,713.04     | 5,047,605.03     |              | 5,047,605.03     |
| Texpool Prime-CP Capital Project 2012           | 25,000,000.00    | ,                     | 23,364.78    | 25,023,364.78    |              | 25,023,364.78    |
| Texpool Prime-CP-Co. Capital Improvement        | 2,500,000.00     |                       | 2,336.48     | 2,502,336.48     |              | 2,502,336.48     |
| Texpool Prime-County Tax Capital Projects 2007A | 332,498.59       | 1,994.39              | 312.61       | 334,805.59       |              | 334,805.59       |
| Texpool-General Fund                            | 17,231,318.95    | 63,328.45             | 12,533.32    | 17,307,180.72    |              | 17,307,180.72    |
| Texpool-Road & Bridge                           | 273,282.97       | 1,011.10              | 198.78       | 274,492.85       |              | 274,492.85       |
| Texpool-County Law Library                      | 38,158.91        | 141.18                | 27.76        | 38,327.85        |              | 38,327.85        |
| Texpool- East Montana Enterprise                | 1,228,364.81     | 4,544.70              | 893.48       | 1,233,802.99     |              | 1,233,802.99     |
| Texpool-East Montana Reserve                    | 91,438.43        | 338.31                | 66.51        | 91,843.25        |              | 91,843.25        |
| Texpool-Project Care Electric                   | 37,715.08        | 139.54                | 27.43        | 37,882.05        |              | 37,882.05        |
| Texpool-Co. Attorney's Commissions              | 41,918.79        | 155.09                | 30.49        | 42,104.37        |              | 42,104.37        |
| Texpool-Health & Life                           | 4,959,788.17     | 20,200.10             | 3,732.74     | 4,983,721.01     |              | 4,983,721.01     |
| Capital Projects Funds:                         |                  |                       |              |                  |              |                  |
| Texpool-County Capital Improvement              | 162,104.84       | 599.74                | 117.91       | 162,822.49       |              | 162,822.49       |
| Texpool-County Capital Projects 2007            | \$1,567,430.58   | \$6,223.03            | \$1,140.41   | \$1,574,794.02   |              | \$1,574,794.02   |
| Total All Investments                           | \$162,363,773.45 | \$632,113.05          | \$147,019.11 | \$163,142,905.61 |              | \$163,142,905.61 |
| Total Texpool Prime                             | \$136,547,891.21 | \$534,749.72          | \$128,116.18 | \$137,210,757.11 |              | \$137,210,757.11 |
| Total Texpool                                   | 25,815,882.24    | 97,363.33             | 18,902.93    | 25,932,148.50    |              | 25,932,148.50    |
| Totals                                          | \$162,363,773.45 | \$632,113.05          | \$147,019.11 | \$163,142,905.61 |              | \$163,142,905.61 |
| Now Account Cash                                |                  |                       |              |                  |              |                  |
| General Fund                                    |                  |                       |              |                  |              | \$13,227,594.94  |
| Consolidated Funds                              |                  |                       |              |                  |              | \$47,348,011.76  |