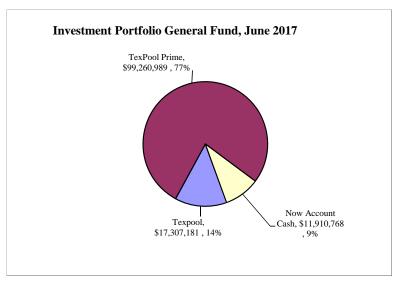

## County of El Paso Investment Portfolio As of June 30, 2017

|                                                 |                  | TEXPOOL PRIME TEXPOOL |              |                  | Agency Notes |                  |
|-------------------------------------------------|------------------|-----------------------|--------------|------------------|--------------|------------------|
| Type of Fund                                    | Principal        | YTD Interest          | Jun Interest | Total            | at Par Value | Total            |
| General Fund & Others:                          |                  |                       |              |                  |              |                  |
| MBIA-Texas CLASS                                |                  |                       |              |                  |              |                  |
| MBIA-County Capital Projects 2007               |                  |                       |              |                  |              |                  |
| Texpool Prime                                   | \$98,695,652.44  | \$472,654.92          | \$92,681.78  | \$99,260,989.14  |              | \$99,260,989.14  |
| Texpool Prime-Road & Bridge                     | \$5,006,916.12   | \$30,032.48           | \$4,707.49   | \$5,041,656.09   |              | \$5,041,656.09   |
| Texpool Prime-Project Care Electric             | 5,012,824.06     | 30,067.93             | 4,713.04     | 5,047,605.03     |              | 5,047,605.03     |
| Texpool Prime-CP Capital Project 2012           | 25,000,000.00    | ,                     | 23,364.78    | 25,023,364.78    |              | 25,023,364.78    |
| Texpool Prime-CP-Co. Capital Improvement        | 2,500,000.00     |                       | 2,336.48     | 2,502,336.48     |              | 2,502,336.48     |
| Texpool Prime-County Tax Capital Projects 2007A | 332,498.59       | 1,994.39              | 312.61       | 334,805.59       |              | 334,805.59       |
| Texpool-General Fund                            | 17,231,318.95    | 63,328.45             | 12,533.32    | 17,307,180.72    |              | 17,307,180.72    |
| Texpool-Road & Bridge                           | 273,282.97       | 1,011.10              | 198.78       | 274,492.85       |              | 274,492.85       |
| Texpool-County Law Library                      | 38,158.91        | 141.18                | 27.76        | 38,327.85        |              | 38,327.85        |
| Texpool- East Montana Enterprise                | 1,228,364.81     | 4,544.70              | 893.48       | 1,233,802.99     |              | 1,233,802.99     |
| Texpool-East Montana Reserve                    | 91,438.43        | 338.31                | 66.51        | 91,843.25        |              | 91,843.25        |
| Texpool-Project Care Electric                   | 37,715.08        | 139.54                | 27.43        | 37,882.05        |              | 37,882.05        |
| Texpool-Co. Attorney's Commissions              | 41,918.79        | 155.09                | 30.49        | 42,104.37        |              | 42,104.37        |
| Texpool-Health & Life                           | 4,959,788.17     | 20,200.10             | 3,732.74     | 4,983,721.01     |              | 4,983,721.01     |
| Capital Projects Funds:                         |                  |                       |              |                  |              |                  |
| Texpool-County Capital Improvement              | 162,104.84       | 599.74                | 117.91       | 162,822.49       |              | 162,822.49       |
| Texpool-County Capital Projects 2007            | \$1,567,430.58   | \$6,223.03            | \$1,140.41   | \$1,574,794.02   |              | \$1,574,794.02   |
| Total All Investments                           | \$162,363,773.45 | \$632,113.05          | \$147,019.11 | \$163,142,905.61 |              | \$163,142,905.61 |
| Total Texpool Prime                             | \$136,547,891.21 | \$534,749.72          | \$128,116.18 | \$137,210,757.11 |              | \$137,210,757.11 |
| Total Texpool                                   | 25,815,882.24    | 97,363.33             | 18,902.93    | 25,932,148.50    |              | 25,932,148.50    |
| Totals                                          | \$162,363,773.45 | \$632,113.05          | \$147,019.11 | \$163,142,905.61 |              | \$163,142,905.61 |
| Now Account Cash                                |                  |                       |              |                  |              |                  |
| General Fund                                    |                  |                       |              |                  |              | \$13,227,594.94  |
| Consolidated Funds                              |                  |                       |              |                  |              | \$47,348,011.76  |