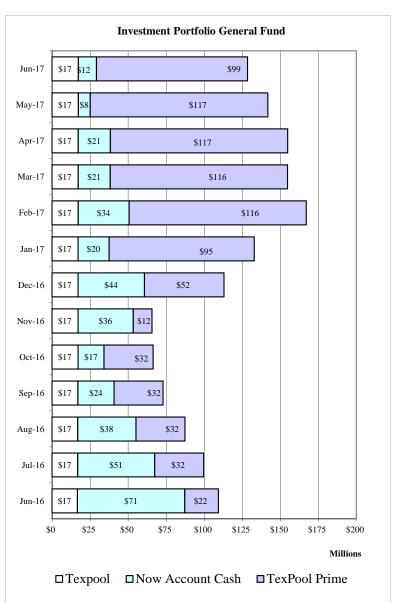

## County of El Paso Investment Portfolio As of June 30, 2017

|                                                 |                  | TEXPOOL PRIME TEXPOOL |              |                  | Agency Notes |                  |
|-------------------------------------------------|------------------|-----------------------|--------------|------------------|--------------|------------------|
| Type of Fund                                    | Principal        | YTD Interest          | Jun Interest | Total            | at Par Value | Total            |
| General Fund & Others:                          |                  |                       |              |                  |              |                  |
| MBIA-Texas CLASS                                |                  |                       |              |                  |              |                  |
| MBIA-County Capital Projects 2007               |                  |                       |              |                  |              |                  |
| Texpool Prime                                   | \$98,695,652.44  | \$472,654.92          | \$92,681.78  | \$99,260,989.14  |              | \$99,260,989.14  |
| Texpool Prime-Road & Bridge                     | \$5,006,916.12   | \$30,032.48           | \$4,707.49   | \$5,041,656.09   |              | \$5,041,656.09   |
| Texpool Prime-Project Care Electric             | 5,012,824.06     | 30,067.93             | 4,713.04     | 5,047,605.03     |              | 5,047,605.03     |
| Texpool Prime-CP Capital Project 2012           | 25,000,000.00    | ,                     | 23,364.78    | 25,023,364.78    |              | 25,023,364.78    |
| Texpool Prime-CP-Co. Capital Improvement        | 2,500,000.00     |                       | 2,336.48     | 2,502,336.48     |              | 2,502,336.48     |
| Texpool Prime-County Tax Capital Projects 2007A | 332,498.59       | 1,994.39              | 312.61       | 334,805.59       |              | 334,805.59       |
| Texpool-General Fund                            | 17,231,318.95    | 63,328.45             | 12,533.32    | 17,307,180.72    |              | 17,307,180.72    |
| Texpool-Road & Bridge                           | 273,282.97       | 1,011.10              | 198.78       | 274,492.85       |              | 274,492.85       |
| Texpool-County Law Library                      | 38,158.91        | 141.18                | 27.76        | 38,327.85        |              | 38,327.85        |
| Texpool- East Montana Enterprise                | 1,228,364.81     | 4,544.70              | 893.48       | 1,233,802.99     |              | 1,233,802.99     |
| Texpool-East Montana Reserve                    | 91,438.43        | 338.31                | 66.51        | 91,843.25        |              | 91,843.25        |
| Texpool-Project Care Electric                   | 37,715.08        | 139.54                | 27.43        | 37,882.05        |              | 37,882.05        |
| Texpool-Co. Attorney's Commissions              | 41,918.79        | 155.09                | 30.49        | 42,104.37        |              | 42,104.37        |
| Texpool-Health & Life                           | 4,959,788.17     | 20,200.10             | 3,732.74     | 4,983,721.01     |              | 4,983,721.01     |
| Capital Projects Funds:                         |                  |                       |              |                  |              |                  |
| Texpool-County Capital Improvement              | 162,104.84       | 599.74                | 117.91       | 162,822.49       |              | 162,822.49       |
| Texpool-County Capital Projects 2007            | \$1,567,430.58   | \$6,223.03            | \$1,140.41   | \$1,574,794.02   |              | \$1,574,794.02   |
| Total All Investments                           | \$162,363,773.45 | \$632,113.05          | \$147,019.11 | \$163,142,905.61 |              | \$163,142,905.61 |
| Total Texpool Prime                             | \$136,547,891.21 | \$534,749.72          | \$128,116.18 | \$137,210,757.11 |              | \$137,210,757.11 |
| Total Texpool                                   | 25,815,882.24    | 97,363.33             | 18,902.93    | 25,932,148.50    |              | 25,932,148.50    |
| Totals                                          | \$162,363,773.45 | \$632,113.05          | \$147,019.11 | \$163,142,905.61 |              | \$163,142,905.61 |
| Now Account Cash                                |                  |                       |              |                  |              |                  |
| General Fund                                    |                  |                       |              |                  |              | \$13,227,594.94  |
| Consolidated Funds                              |                  |                       |              |                  |              | \$47,348,011.76  |