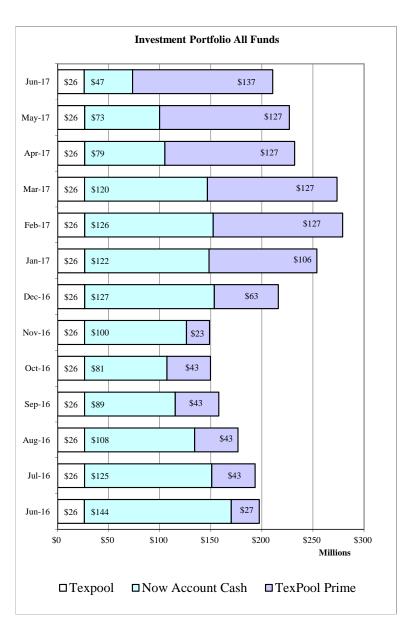

## County of El Paso Investment Portfolio As of June 30, 2017

|                                                 |                  | TEXPOOL PRIME TEXPOOL |              |                  | Agency Notes |                  |
|-------------------------------------------------|------------------|-----------------------|--------------|------------------|--------------|------------------|
| Type of Fund                                    | Principal        | YTD Interest          | Jun Interest | Total            | at Par Value | Total            |
| General Fund & Others:                          |                  |                       |              |                  |              |                  |
| MBIA-Texas CLASS                                |                  |                       |              |                  |              |                  |
| MBIA-County Capital Projects 2007               |                  |                       |              |                  |              |                  |
| Texpool Prime                                   | \$98,695,652.44  | \$472,654.92          | \$92,681.78  | \$99,260,989.14  |              | \$99,260,989.14  |
| Texpool Prime-Road & Bridge                     | \$5,006,916.12   | \$30,032.48           | \$4,707.49   | \$5,041,656.09   |              | \$5,041,656.09   |
| Texpool Prime-Project Care Electric             | 5,012,824.06     | 30,067.93             | 4,713.04     | 5,047,605.03     |              | 5,047,605.03     |
| Texpool Prime-CP Capital Project 2012           | 25,000,000.00    | ,                     | 23,364.78    | 25,023,364.78    |              | 25,023,364.78    |
| Texpool Prime-CP-Co. Capital Improvement        | 2,500,000.00     |                       | 2,336.48     | 2,502,336.48     |              | 2,502,336.48     |
| Texpool Prime-County Tax Capital Projects 2007A | 332,498.59       | 1,994.39              | 312.61       | 334,805.59       |              | 334,805.59       |
| Texpool-General Fund                            | 17,231,318.95    | 63,328.45             | 12,533.32    | 17,307,180.72    |              | 17,307,180.72    |
| Texpool-Road & Bridge                           | 273,282.97       | 1,011.10              | 198.78       | 274,492.85       |              | 274,492.85       |
| Texpool-County Law Library                      | 38,158.91        | 141.18                | 27.76        | 38,327.85        |              | 38,327.85        |
| Texpool- East Montana Enterprise                | 1,228,364.81     | 4,544.70              | 893.48       | 1,233,802.99     |              | 1,233,802.99     |
| Texpool-East Montana Reserve                    | 91,438.43        | 338.31                | 66.51        | 91,843.25        |              | 91,843.25        |
| Texpool-Project Care Electric                   | 37,715.08        | 139.54                | 27.43        | 37,882.05        |              | 37,882.05        |
| Texpool-Co. Attorney's Commissions              | 41,918.79        | 155.09                | 30.49        | 42,104.37        |              | 42,104.37        |
| Texpool-Health & Life                           | 4,959,788.17     | 20,200.10             | 3,732.74     | 4,983,721.01     |              | 4,983,721.01     |
| Capital Projects Funds:                         |                  |                       |              |                  |              |                  |
| Texpool-County Capital Improvement              | 162,104.84       | 599.74                | 117.91       | 162,822.49       |              | 162,822.49       |
| Texpool-County Capital Projects 2007            | \$1,567,430.58   | \$6,223.03            | \$1,140.41   | \$1,574,794.02   |              | \$1,574,794.02   |
| Total All Investments                           | \$162,363,773.45 | \$632,113.05          | \$147,019.11 | \$163,142,905.61 |              | \$163,142,905.61 |
| Total Texpool Prime                             | \$136,547,891.21 | \$534,749.72          | \$128,116.18 | \$137,210,757.11 |              | \$137,210,757.11 |
| Total Texpool                                   | 25,815,882.24    | 97,363.33             | 18,902.93    | 25,932,148.50    |              | 25,932,148.50    |
| Totals                                          | \$162,363,773.45 | \$632,113.05          | \$147,019.11 | \$163,142,905.61 |              | \$163,142,905.61 |
| Now Account Cash                                |                  |                       |              |                  |              |                  |
| General Fund                                    |                  |                       |              |                  |              | \$13,227,594.94  |
| Consolidated Funds                              |                  |                       |              |                  |              | \$47,348,011.76  |