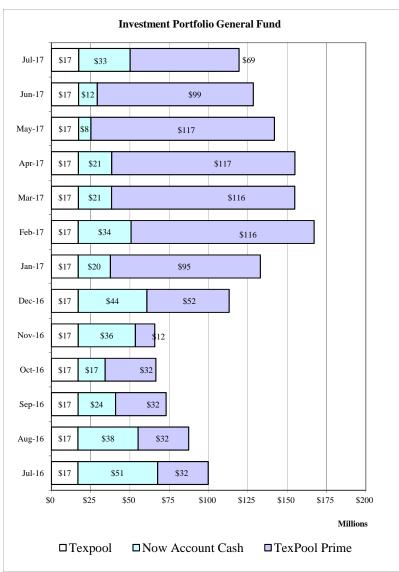

## County of El Paso Investment Portfolio As of July 31, 2017

|                                                              |                  | TEXPOOL PRI  | ME TEXPOOL   |                  |                              |                  |
|--------------------------------------------------------------|------------------|--------------|--------------|------------------|------------------------------|------------------|
| Type of Fund                                                 | Principal        | YTD Interest | Jul Interest | Total            | Agency Notes<br>at Par Value | Total            |
| General Fund & Others:                                       |                  |              |              |                  |                              |                  |
| MBIA-Texas CLASS                                             |                  |              |              |                  |                              |                  |
| MBIA-County Capital Projects 2007                            |                  |              |              |                  |                              |                  |
| Texpool Prime-General Fund                                   | \$68,695,652.44  | \$565,336.70 | \$85,252.22  | \$69,346,241.36  |                              | \$69,346,241.36  |
| Texpool Prime-Road & Bridge                                  | \$5,006,916.12   | \$34,739.97  | \$5,173.40   | \$5,046,829.49   |                              | \$5,046,829.49   |
| Texpool Prime-Project Care Electric                          | 5,012,824.06     | 34,780.97    | 5,179.50     | 5,052,784.53     |                              | 5,052,784.53     |
| Texpool Prime-CP Capital Project 2012                        | 29,000,000.00    | 23,364.78    | 26,339.16    | 29,049,703.94    |                              | 29,049,703.94    |
| Texpool Prime-Capital Projects-County Tax Capital Projects 2 | 2,000,000.00     |              | 330.97       | 2,000,330.97     |                              | 2,000,330.97     |
| Texpool Prime-Capital Projects-County Capital Projects 2016l | 3,000,000.00     |              | 496.45       | 3,000,496.45     |                              | 3,000,496.45     |
| Texpool Prime-CP-Co. Capital Improvement                     | 3,500,000.00     | 2,336.48     | 2,733.20     | 3,505,069.68     |                              | 3,505,069.68     |
| Texpool Prime-County Tax Capital Projects 2007A              | 332,498.59       | 2,307.00     | 343.55       | 335,149.14       |                              | 335,149.14       |
| Texpool-General Fund                                         | 17,381,318.95    | 75,861.77    | 14,299.09    | 17,471,479.81    |                              | 17,471,479.81    |
| Texpool-Road & Bridge                                        | 273,282.97       | 1,209.88     | 226.46       | 274,719.31       |                              | 274,719.31       |
| Texpool-County Law Library                                   | 38,158.91        | 168.94       | 31.62        | 38,359.47        |                              | 38,359.47        |
| Texpool- East Montana Enterprise                             | 1,228,364.81     | 5,438.18     | 1,017.91     | 1,234,820.90     |                              | 1,234,820.90     |
| Texpool-East Montana Reserve                                 | 91,438.43        | 404.82       | 75.77        | 91,919.02        |                              | 91,919.02        |
| Texpool-Commissary Profit                                    | 184,360.71       | 816.19       | 152.77       | 185,329.67       |                              | 185,329.67       |
| Texpool-Project Care Electric                                | 37,715.08        | 166.97       | 31.25        | 37,913.30        |                              | 37,913.30        |
| Texpool-Co. Attorney's Commissions                           | 41,918.79        | 185.58       | 34.74        | 42,139.11        |                              | 42,139.11        |
| Texpool-Health & Life                                        | 4,959,788.17     | 23,932.84    | 4,111.64     | 4,987,832.65     |                              | 4,987,832.65     |
| Capital Projects Funds:                                      |                  |              |              |                  |                              |                  |
| Texpool-County Capital Improvement                           | 162,104.84       | 717.65       | 134.33       | 162,956.82       |                              | 162,956.82       |
| Texpool-County Capital Projects 2007                         | 1,417,430.58     | 7,363.44     | 1,278.89     | 1,426,072.91     |                              | 1,426,072.91     |
| Total All Investments                                        | \$142,363,773.45 | \$779,132.16 | \$147,242.92 | \$143,290,148.53 |                              | \$143,290,148.53 |
| Total Texpool Prime                                          | 116,547,891.21   | 662,865.90   | 125,848.45   | 117,336,605.56   |                              | \$117,336,605.56 |
| Total Texpool                                                | 25,815,882.24    | 116,266.26   | 21,394.47    | 25,953,542.97    |                              | 25,953,542.97    |
| Totals                                                       | \$142,363,773.45 | \$779,132.16 | \$147,242.92 | \$143,290,148.53 |                              | \$143,290,148.53 |
| Now Account Cash                                             |                  |              |              |                  |                              |                  |
| General Fund                                                 |                  |              |              |                  |                              | 34,022,900.02    |
| Consolidated Funds                                           |                  |              |              |                  |                              | 58,490,410.66    |