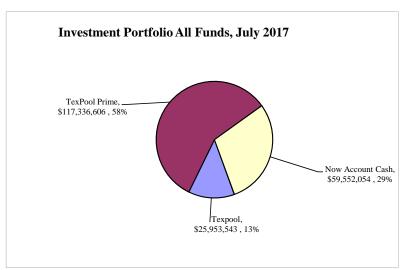

## County of El Paso Investment Portfolio As of July 31, 2017

|                                                              |                  | TEXPOOL PRI  | ME TEXPOOL   |                  |                              |                  |
|--------------------------------------------------------------|------------------|--------------|--------------|------------------|------------------------------|------------------|
| Type of Fund                                                 | Principal        | YTD Interest | Jul Interest | Total            | Agency Notes<br>at Par Value | Total            |
| General Fund & Others:                                       |                  |              |              |                  |                              |                  |
| MBIA-Texas CLASS                                             |                  |              |              |                  |                              |                  |
| MBIA-County Capital Projects 2007                            |                  |              |              |                  |                              |                  |
| Texpool Prime-General Fund                                   | \$68,695,652.44  | \$565,336.70 | \$85,252.22  | \$69,346,241.36  |                              | \$69,346,241.36  |
| Texpool Prime-Road & Bridge                                  | \$5,006,916.12   | \$34,739.97  | \$5,173.40   | \$5,046,829.49   |                              | \$5,046,829.49   |
| Texpool Prime-Project Care Electric                          | 5,012,824.06     | 34,780.97    | 5,179.50     | 5,052,784.53     |                              | 5,052,784.53     |
| Texpool Prime-CP Capital Project 2012                        | 29,000,000.00    | 23,364.78    | 26,339.16    | 29,049,703.94    |                              | 29,049,703.94    |
| Texpool Prime-Capital Projects-County Tax Capital Projects 2 | 2,000,000.00     |              | 330.97       | 2,000,330.97     |                              | 2,000,330.97     |
| Texpool Prime-Capital Projects-County Capital Projects 2016l | 3,000,000.00     |              | 496.45       | 3,000,496.45     |                              | 3,000,496.45     |
| Texpool Prime-CP-Co. Capital Improvement                     | 3,500,000.00     | 2,336.48     | 2,733.20     | 3,505,069.68     |                              | 3,505,069.68     |
| Texpool Prime-County Tax Capital Projects 2007A              | 332,498.59       | 2,307.00     | 343.55       | 335,149.14       |                              | 335,149.14       |
| Texpool-General Fund                                         | 17,381,318.95    | 75,861.77    | 14,299.09    | 17,471,479.81    |                              | 17,471,479.81    |
| Texpool-Road & Bridge                                        | 273,282.97       | 1,209.88     | 226.46       | 274,719.31       |                              | 274,719.31       |
| Texpool-County Law Library                                   | 38,158.91        | 168.94       | 31.62        | 38,359.47        |                              | 38,359.47        |
| Texpool- East Montana Enterprise                             | 1,228,364.81     | 5,438.18     | 1,017.91     | 1,234,820.90     |                              | 1,234,820.90     |
| Texpool-East Montana Reserve                                 | 91,438.43        | 404.82       | 75.77        | 91,919.02        |                              | 91,919.02        |
| Texpool-Commissary Profit                                    | 184,360.71       | 816.19       | 152.77       | 185,329.67       |                              | 185,329.67       |
| Texpool-Project Care Electric                                | 37,715.08        | 166.97       | 31.25        | 37,913.30        |                              | 37,913.30        |
| Texpool-Co. Attorney's Commissions                           | 41,918.79        | 185.58       | 34.74        | 42,139.11        |                              | 42,139.11        |
| Texpool-Health & Life                                        | 4,959,788.17     | 23,932.84    | 4,111.64     | 4,987,832.65     |                              | 4,987,832.65     |
| Capital Projects Funds:                                      |                  |              |              |                  |                              |                  |
| Texpool-County Capital Improvement                           | 162,104.84       | 717.65       | 134.33       | 162,956.82       |                              | 162,956.82       |
| Texpool-County Capital Projects 2007                         | 1,417,430.58     | 7,363.44     | 1,278.89     | 1,426,072.91     |                              | 1,426,072.91     |
| Total All Investments                                        | \$142,363,773.45 | \$779,132.16 | \$147,242.92 | \$143,290,148.53 |                              | \$143,290,148.53 |
| Total Texpool Prime                                          | 116,547,891.21   | 662,865.90   | 125,848.45   | 117,336,605.56   |                              | \$117,336,605.56 |
| Total Texpool                                                | 25,815,882.24    | 116,266.26   | 21,394.47    | 25,953,542.97    |                              | 25,953,542.97    |
| Totals                                                       | \$142,363,773.45 | \$779,132.16 | \$147,242.92 | \$143,290,148.53 |                              | \$143,290,148.53 |
| Now Account Cash                                             |                  |              |              |                  |                              |                  |
| General Fund                                                 |                  |              |              |                  |                              | 34,022,900.02    |
| Consolidated Funds                                           |                  |              |              |                  |                              | 58,490,410.66    |