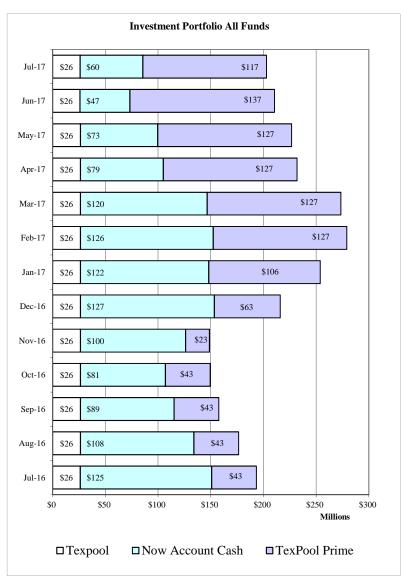

## County of El Paso Investment Portfolio As of July 31, 2017

|                                                              |                  | TEXPOOL PRI  | ME TEXPOOL   |                  |                              |                  |
|--------------------------------------------------------------|------------------|--------------|--------------|------------------|------------------------------|------------------|
| Type of Fund                                                 | Principal        | YTD Interest | Jul Interest | Total            | Agency Notes<br>at Par Value | Total            |
| General Fund & Others:                                       |                  |              |              |                  |                              |                  |
| MBIA-Texas CLASS                                             |                  |              |              |                  |                              |                  |
| MBIA-County Capital Projects 2007                            |                  |              |              |                  |                              |                  |
| Texpool Prime-General Fund                                   | \$68,695,652.44  | \$565,336.70 | \$85,252.22  | \$69,346,241.36  |                              | \$69,346,241.36  |
| Texpool Prime-Road & Bridge                                  | \$5,006,916.12   | \$34,739.97  | \$5,173.40   | \$5,046,829.49   |                              | \$5,046,829.49   |
| Texpool Prime-Project Care Electric                          | 5,012,824.06     | 34,780.97    | 5,179.50     | 5,052,784.53     |                              | 5,052,784.53     |
| Texpool Prime-CP Capital Project 2012                        | 29,000,000.00    | 23,364.78    | 26,339.16    | 29,049,703.94    |                              | 29,049,703.94    |
| Texpool Prime-Capital Projects-County Tax Capital Projects 2 | 2,000,000.00     |              | 330.97       | 2,000,330.97     |                              | 2,000,330.97     |
| Texpool Prime-Capital Projects-County Capital Projects 2016l | 3,000,000.00     |              | 496.45       | 3,000,496.45     |                              | 3,000,496.45     |
| Texpool Prime-CP-Co. Capital Improvement                     | 3,500,000.00     | 2,336.48     | 2,733.20     | 3,505,069.68     |                              | 3,505,069.68     |
| Texpool Prime-County Tax Capital Projects 2007A              | 332,498.59       | 2,307.00     | 343.55       | 335,149.14       |                              | 335,149.14       |
| Texpool-General Fund                                         | 17,381,318.95    | 75,861.77    | 14,299.09    | 17,471,479.81    |                              | 17,471,479.81    |
| Texpool-Road & Bridge                                        | 273,282.97       | 1,209.88     | 226.46       | 274,719.31       |                              | 274,719.31       |
| Texpool-County Law Library                                   | 38,158.91        | 168.94       | 31.62        | 38,359.47        |                              | 38,359.47        |
| Texpool- East Montana Enterprise                             | 1,228,364.81     | 5,438.18     | 1,017.91     | 1,234,820.90     |                              | 1,234,820.90     |
| Texpool-East Montana Reserve                                 | 91,438.43        | 404.82       | 75.77        | 91,919.02        |                              | 91,919.02        |
| Texpool-Commissary Profit                                    | 184,360.71       | 816.19       | 152.77       | 185,329.67       |                              | 185,329.67       |
| Texpool-Project Care Electric                                | 37,715.08        | 166.97       | 31.25        | 37,913.30        |                              | 37,913.30        |
| Texpool-Co. Attorney's Commissions                           | 41,918.79        | 185.58       | 34.74        | 42,139.11        |                              | 42,139.11        |
| Texpool-Health & Life                                        | 4,959,788.17     | 23,932.84    | 4,111.64     | 4,987,832.65     |                              | 4,987,832.65     |
| Capital Projects Funds:                                      |                  |              |              |                  |                              |                  |
| Texpool-County Capital Improvement                           | 162,104.84       | 717.65       | 134.33       | 162,956.82       |                              | 162,956.82       |
| Texpool-County Capital Projects 2007                         | 1,417,430.58     | 7,363.44     | 1,278.89     | 1,426,072.91     |                              | 1,426,072.91     |
| Total All Investments                                        | \$142,363,773.45 | \$779,132.16 | \$147,242.92 | \$143,290,148.53 |                              | \$143,290,148.53 |
| Total Texpool Prime                                          | 116,547,891.21   | 662,865.90   | 125,848.45   | 117,336,605.56   |                              | \$117,336,605.56 |
| Total Texpool                                                | 25,815,882.24    | 116,266.26   | 21,394.47    | 25,953,542.97    |                              | 25,953,542.97    |
| Totals                                                       | \$142,363,773.45 | \$779,132.16 | \$147,242.92 | \$143,290,148.53 |                              | \$143,290,148.53 |
| Now Account Cash                                             |                  |              |              |                  |                              |                  |
| General Fund                                                 |                  |              |              |                  |                              | 34,022,900.02    |
| Consolidated Funds                                           |                  |              |              |                  |                              | 58,490,410.66    |