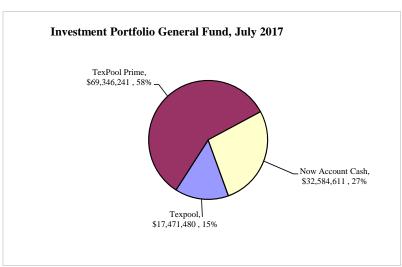

## County of El Paso Investment Portfolio As of July 31, 2017

|                                                              |                  | TEXPOOL PRI  | ME TEXPOOL   |                  |                              |                  |
|--------------------------------------------------------------|------------------|--------------|--------------|------------------|------------------------------|------------------|
| Type of Fund                                                 | Principal        | YTD Interest | Jul Interest | Total            | Agency Notes<br>at Par Value | Total            |
| General Fund & Others:                                       |                  |              |              |                  |                              |                  |
| MBIA-Texas CLASS                                             |                  |              |              |                  |                              |                  |
| MBIA-County Capital Projects 2007                            |                  |              |              |                  |                              |                  |
| Texpool Prime-General Fund                                   | \$68,695,652.44  | \$565,336.70 | \$85,252.22  | \$69,346,241.36  |                              | \$69,346,241.36  |
| Texpool Prime-Road & Bridge                                  | \$5,006,916.12   | \$34,739.97  | \$5,173.40   | \$5,046,829.49   |                              | \$5,046,829.49   |
| Texpool Prime-Project Care Electric                          | 5,012,824.06     | 34,780.97    | 5,179.50     | 5,052,784.53     |                              | 5,052,784.53     |
| Texpool Prime-CP Capital Project 2012                        | 29,000,000.00    | 23,364.78    | 26,339.16    | 29,049,703.94    |                              | 29,049,703.94    |
| Texpool Prime-Capital Projects-County Tax Capital Projects 2 | 2,000,000.00     |              | 330.97       | 2,000,330.97     |                              | 2,000,330.97     |
| Texpool Prime-Capital Projects-County Capital Projects 2016l | 3,000,000.00     |              | 496.45       | 3,000,496.45     |                              | 3,000,496.45     |
| Texpool Prime-CP-Co. Capital Improvement                     | 3,500,000.00     | 2,336.48     | 2,733.20     | 3,505,069.68     |                              | 3,505,069.68     |
| Texpool Prime-County Tax Capital Projects 2007A              | 332,498.59       | 2,307.00     | 343.55       | 335,149.14       |                              | 335,149.14       |
| Texpool-General Fund                                         | 17,381,318.95    | 75,861.77    | 14,299.09    | 17,471,479.81    |                              | 17,471,479.81    |
| Texpool-Road & Bridge                                        | 273,282.97       | 1,209.88     | 226.46       | 274,719.31       |                              | 274,719.31       |
| Texpool-County Law Library                                   | 38,158.91        | 168.94       | 31.62        | 38,359.47        |                              | 38,359.47        |
| Texpool- East Montana Enterprise                             | 1,228,364.81     | 5,438.18     | 1,017.91     | 1,234,820.90     |                              | 1,234,820.90     |
| Texpool-East Montana Reserve                                 | 91,438.43        | 404.82       | 75.77        | 91,919.02        |                              | 91,919.02        |
| Texpool-Commissary Profit                                    | 184,360.71       | 816.19       | 152.77       | 185,329.67       |                              | 185,329.67       |
| Texpool-Project Care Electric                                | 37,715.08        | 166.97       | 31.25        | 37,913.30        |                              | 37,913.30        |
| Texpool-Co. Attorney's Commissions                           | 41,918.79        | 185.58       | 34.74        | 42,139.11        |                              | 42,139.11        |
| Texpool-Health & Life                                        | 4,959,788.17     | 23,932.84    | 4,111.64     | 4,987,832.65     |                              | 4,987,832.65     |
| Capital Projects Funds:                                      |                  |              |              |                  |                              |                  |
| Texpool-County Capital Improvement                           | 162,104.84       | 717.65       | 134.33       | 162,956.82       |                              | 162,956.82       |
| Texpool-County Capital Projects 2007                         | 1,417,430.58     | 7,363.44     | 1,278.89     | 1,426,072.91     |                              | 1,426,072.91     |
| Total All Investments                                        | \$142,363,773.45 | \$779,132.16 | \$147,242.92 | \$143,290,148.53 |                              | \$143,290,148.53 |
| Total Texpool Prime                                          | 116,547,891.21   | 662,865.90   | 125,848.45   | 117,336,605.56   |                              | \$117,336,605.56 |
| Total Texpool                                                | 25,815,882.24    | 116,266.26   | 21,394.47    | 25,953,542.97    |                              | 25,953,542.97    |
| Totals                                                       | \$142,363,773.45 | \$779,132.16 | \$147,242.92 | \$143,290,148.53 |                              | \$143,290,148.53 |
| Now Account Cash                                             |                  |              |              |                  |                              |                  |
| General Fund                                                 |                  |              |              |                  |                              | 34,022,900.02    |
| Consolidated Funds                                           |                  |              |              |                  |                              | 58,490,410.66    |