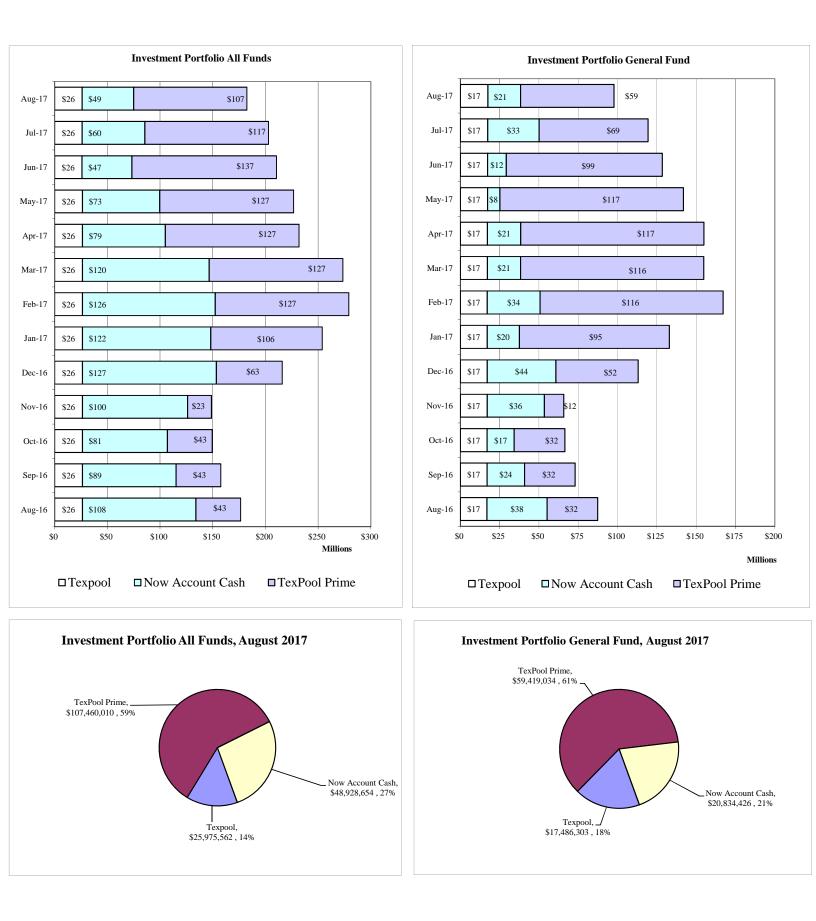

| County of El Paso<br>Investment Portfolio<br>As of August 31, 2017 |                  |              |              |                  |                              |                  |
|--------------------------------------------------------------------|------------------|--------------|--------------|------------------|------------------------------|------------------|
|                                                                    | TEXPOOL PRIME    |              | TEXPOOL      |                  |                              |                  |
| Type of Fund                                                       | Principal        | YTD Interest | Aug Interest | Total            | Agency Notes<br>at Par Value | Total            |
| General Fund & Others:                                             |                  |              |              |                  |                              |                  |
| MBIA-Texas CLASS                                                   |                  |              |              |                  |                              |                  |
| MBIA-County Capital Projects 2007                                  |                  |              |              |                  |                              |                  |
| Texpool Prime-General Fund                                         | \$58,695,652.44  | \$638,128.94 | \$85,252.22  | \$59,419,033.60  |                              | \$59,419,033.60  |
| Texpool Prime-Road & Bridge                                        | \$5,006,916.12   | \$40,062.53  | \$5,173.40   | \$5,052,152.05   |                              | \$5,052,152.05   |
| Texpool Prime-Project Care Electric                                | 5,012,824.06     | 40,109.81    | 5,179.50     | 5,058,113.37     |                              | 5,058,113.37     |
| Texpool Prime-CP Capital Project 2012                              | 29,000,000.00    | 54,001.62    | 26,339.16    | 29,080,340.78    |                              | 29,080,340.78    |
| Texpool Prime-Capital Projects-County Tax Capital Projects 2       | 2,000,000.00     | 2,109.62     | 330.97       | 2,002,440.59     |                              | 2,002,440.59     |
| Texpool Prime-Capital Projects-County Capital Projects 2016D       | 3,000,000.00     | 3,164.43     | 496.45       | 3,003,660.88     |                              | 3,003,660.88     |
| Texpool Prime-CP-Co. Capital Improvement                           | 3,500,000.00     | 6,033.05     | 2,733.20     | 3,508,766.25     |                              | 3,508,766.25     |
| Texpool Prime-County Tax Capital Projects 2007A                    | 332,498.59       | 2,660.46     | 343.55       | 335,502.60       |                              | 335,502.60       |
| Texpool-General Fund                                               | 17,381,318.95    | 90,684.77    | 14,299.09    | 17,486,302.81    |                              | 17,486,302.81    |
| Texpool-Road & Bridge                                              | 273,282.97       | 1,442.95     | 226.46       | 274,952.38       |                              | 274,952.38       |
| Texpool-County Law Library                                         | 38,158.91        | 201.48       | 31.62        | 38,392.01        |                              | 38,392.01        |
| Texpool- East Montana Enterprise                                   | 1,228,364.81     | 6,485.81     | 1,017.91     | 1,235,868.53     |                              | 1,235,868.53     |
| Texpool-East Montana Reserve                                       | 91,438.43        | 482.81       | 75.77        | 91,997.01        |                              | 91,997.01        |
| Texpool-Commissary Profit                                          | 184,360.71       | 973.43       | 152.77       | 185,486.91       |                              | 185,486.91       |
| Texpool-Project Care Electric                                      | 37,715.08        | 199.14       | 31.25        | 37,945.47        |                              | 37,945.47        |
| Texpool-Co. Attorney's Commissions                                 | 41,918.79        | 221.33       | 34.74        | 42,174.86        |                              | 42,174.86        |
| Texpool-Health & Life                                              | 4,959,788.17     | 28,164.58    | 4,111.64     | 4,992,064.39     |                              | 4,992,064.39     |
| Capital Projects Funds:                                            |                  |              |              |                  |                              |                  |
| Texpool-County Capital Improvement                                 | 162,104.84       | 855.90       | 134.33       | 163,095.07       |                              | 163,095.07       |
| Texpool-County Capital Projects 2007                               | 1,417,430.58     | 8,573.32     | 1,278.89     | 1,427,282.79     |                              | 1,427,282.79     |
| Total All Investments                                              | \$132,363,773.45 | \$924,555.98 | \$147,242.92 | \$133,435,572.35 |                              | \$133,435,572.35 |
| Total Texpool Prime                                                | 106,547,891.21   | 786,270.46   | 125,848.45   | 107,460,010.12   |                              | \$107,460,010.12 |
| Total Texpool                                                      | 25,815,882.24    | 138,285.52   | 21,394.47    | 25,975,562.23    |                              | 25,975,562.23    |
| Totals                                                             | \$132,363,773.45 | \$924,555.98 | \$147,242.92 | \$133,435,572.35 |                              | \$133,435,572.35 |
| Now Account Cash                                                   |                  |              |              |                  |                              |                  |
| General Fund                                                       |                  |              |              |                  |                              | 20,834,425.94    |
| Consolidated Funds                                                 |                  |              |              |                  |                              | 48,928,653.80    |