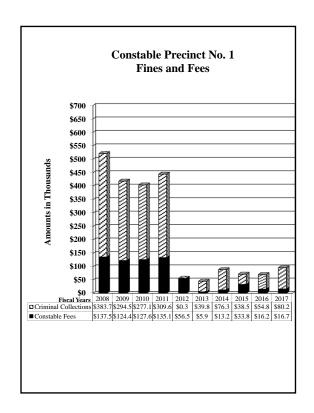

### TABLE OF CONTENTS

| <u>Page</u>                                                     | e No |
|-----------------------------------------------------------------|------|
| Financial Recovery Division                                     | 9    |
| County Sheriff                                                  | 2    |
| County Tax Assessor-Collector 65                                | 5    |
| District Clerk                                                  | 0    |
| District Clerk-Miscellaneous Fees                               | 3    |
| Domestic Relations Office                                       | 5    |
| El Paso County Community Supervision and Corrections Department | 7    |
| Constables-All Precincts                                        | 0    |
| Justice of the Peace All Precincts                              | 3    |
| Justice of the Peace - Precinct No. 1                           | 6    |
| Justice of the Peace - Precinct No. 2                           | 7    |
| Justice of the Peace - Precinct No. 3                           | 8    |
| Justice of the Peace - Precinct No. 4                           | 9    |
| Justice of the Peace - Precinct No. 5                           | 0    |
| Justice of the Peace - Precinct No. 6-1                         | 1    |
| Justice of the Peace - Precinct No. 6-2                         | 2    |
| Justice of the Peace - Precinct No. 7                           | 3    |

federal inmate population. The increase in County Clerk collections is due in part to a 1.77% increase in clerk fees, a 1.46% increase in court costs and a 28.22% increase in sewage permit collections. The increases for JP7, JP1 and Constables are all attributable to increased collectable fees due to a combination of an increase in cases filed and an increase in cases adjudicated. The decrease in collections for JP6-2 and JP6-1 is attributed to a decrease in cases filed and a decrease in cases adjudicated.