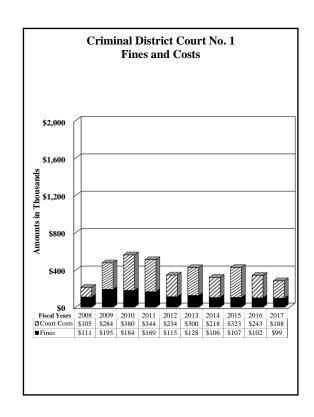

### TABLE OF CONTENTS

| <u>Pag</u>                                       | <u>e No.</u> |
|--------------------------------------------------|--------------|
| Letter of Transmittal                            | 1            |
| Funds and Fees Collections - Comparative Summary | 3            |
| Total Funds and Fees Collections                 | 4            |
| 34 <sup>th</sup> District Court                  | 5            |
| 41st District Court                              | 6            |
| 65 <sup>th</sup> District Court                  | 7            |
| 120 <sup>th</sup> District Court                 | 8            |
| 168 <sup>th</sup> District Court                 | 9            |
| 171st District Court                             | .0           |
| 205 <sup>th</sup> District Court                 | 1            |
| 210 <sup>th</sup> District Court                 | 2            |
| 243 <sup>rd</sup> District Court                 | 3            |
| 327 <sup>th</sup> District Court                 | 4            |
| 346 <sup>th</sup> District Court                 | .5           |
| 346 <sup>th</sup> Veterans Treatment Court       | 6            |
| 383 <sup>rd</sup> District Court                 | 7            |
| 384 <sup>th</sup> District Court                 | 8            |
| 388 <sup>th</sup> District Court                 | 9            |
| 409 <sup>th</sup> District Court                 | 20           |
| 448 <sup>th</sup> District Court                 | :1           |
| Criminal District Court No. 1                    | 2            |