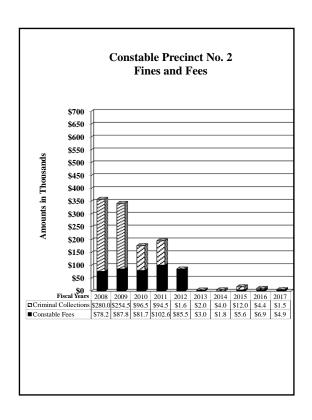

### TABLE OF CONTENTS

| <u>Page</u>                                                     | e No |
|-----------------------------------------------------------------|------|
| Financial Recovery Division                                     | 9    |
| County Sheriff                                                  | 2    |
| County Tax Assessor-Collector 65                                | 5    |
| District Clerk                                                  | 0    |
| District Clerk-Miscellaneous Fees                               | 3    |
| Domestic Relations Office                                       | 5    |
| El Paso County Community Supervision and Corrections Department | 7    |
| Constables-All Precincts                                        | 0    |
| Justice of the Peace All Precincts                              | 3    |
| Justice of the Peace - Precinct No. 1                           | 6    |
| Justice of the Peace - Precinct No. 2                           | 7    |
| Justice of the Peace - Precinct No. 3                           | 8    |
| Justice of the Peace - Precinct No. 4                           | 9    |
| Justice of the Peace - Precinct No. 5                           | 0    |
| Justice of the Peace - Precinct No. 6-1                         | 1    |
| Justice of the Peace - Precinct No. 6-2                         | 2    |
| Justice of the Peace - Precinct No. 7                           | 3    |

federal inmate population. The increase in County Clerk collections is due in part to a 1.77% increase in clerk fees, a 1.46% increase in court costs and a 28.22% increase in sewage permit collections. The increases for JP7, JP1 and Constables are all attributable to increased collectable fees due to a combination of an increase in cases filed and an increase in cases adjudicated. The decrease in collections for JP6-2 and JP6-1 is attributed to a decrease in cases filed and a decrease in cases adjudicated.