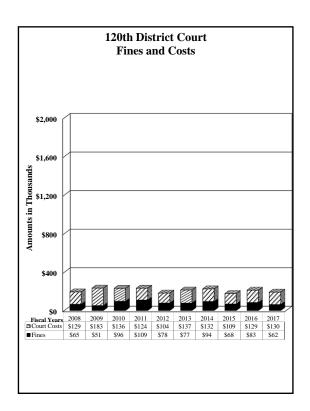

### TABLE OF CONTENTS

| <u>Pag</u>                                       | <u>e No.</u> |
|--------------------------------------------------|--------------|
| Letter of Transmittal                            | 1            |
| Funds and Fees Collections - Comparative Summary | 3            |
| Total Funds and Fees Collections                 | 4            |
| 34 <sup>th</sup> District Court                  | 5            |
| 41st District Court                              | 6            |
| 65 <sup>th</sup> District Court                  | 7            |
| 120 <sup>th</sup> District Court                 | 8            |
| 168 <sup>th</sup> District Court                 | 9            |
| 171st District Court                             | .0           |
| 205 <sup>th</sup> District Court                 | 1            |
| 210 <sup>th</sup> District Court                 | 2            |
| 243 <sup>rd</sup> District Court                 | 3            |
| 327 <sup>th</sup> District Court                 | 4            |
| 346 <sup>th</sup> District Court                 | .5           |
| 346 <sup>th</sup> Veterans Treatment Court       | 6            |
| 383 <sup>rd</sup> District Court                 | 7            |
| 384 <sup>th</sup> District Court                 | 8            |
| 388 <sup>th</sup> District Court                 | 9            |
| 409 <sup>th</sup> District Court                 | 20           |
| 448 <sup>th</sup> District Court                 | :1           |
| Criminal District Court No. 1                    | 2            |