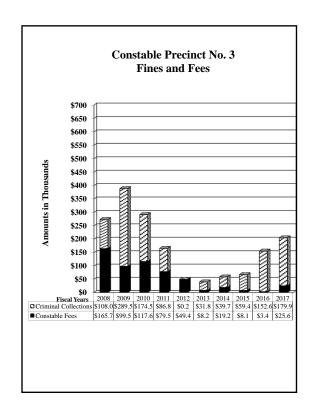

### TABLE OF CONTENTS

| <u>Page</u>                                                     | e No |
|-----------------------------------------------------------------|------|
| Financial Recovery Division                                     | 9    |
| County Sheriff                                                  | 2    |
| County Tax Assessor-Collector 65                                | 5    |
| District Clerk                                                  | 0    |
| District Clerk-Miscellaneous Fees                               | 3    |
| Domestic Relations Office                                       | 5    |
| El Paso County Community Supervision and Corrections Department | 7    |
| Constables-All Precincts                                        | 0    |
| Justice of the Peace All Precincts                              | 3    |
| Justice of the Peace - Precinct No. 1                           | 6    |
| Justice of the Peace - Precinct No. 2                           | 7    |
| Justice of the Peace - Precinct No. 3                           | 8    |
| Justice of the Peace - Precinct No. 4                           | 9    |
| Justice of the Peace - Precinct No. 5                           | 0    |
| Justice of the Peace - Precinct No. 6-1                         | 1    |
| Justice of the Peace - Precinct No. 6-2                         | 2    |
| Justice of the Peace - Precinct No. 7                           | 3    |

federal inmate population. The increase in County Clerk collections is due in part to a 1.77% increase in clerk fees, a 1.46% increase in court costs and a 28.22% increase in sewage permit collections. The increases for JP7, JP1 and Constables are all attributable to increased collectable fees due to a combination of an increase in cases filed and an increase in cases adjudicated. The decrease in collections for JP6-2 and JP6-1 is attributed to a decrease in cases filed and a decrease in cases adjudicated.