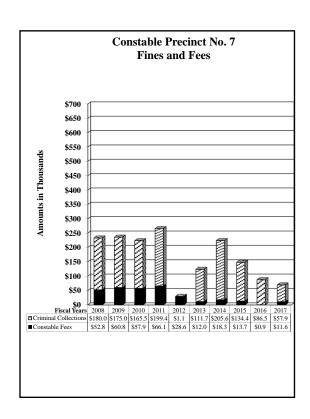

| <ul> <li>County Tax Assessor – Collector</li> </ul>               | \$2,694,953 increase |
|-------------------------------------------------------------------|----------------------|
| <ul> <li>County Sheriff</li> </ul>                                | \$512,107 increase   |
| <ul> <li>Constables (All Precincts)</li> </ul>                    | \$175,103 increase   |
| <ul> <li>Justice of the Peace, Precinct No. 7 (JP7)</li> </ul>    | \$174,376 increase   |
| <ul> <li>County Clerk (Regular and Miscellaneous Fees)</li> </ul> | \$151,270 increase   |
| • Justice of the Peace, Precinct No. 1 (JP1)                      | \$104,661 increase   |
| • Financial Recovery Division (FRD)                               | \$307,853 decrease   |
| • Justice of the Peace, Precinct No. 6-1 (JP6-1)                  | \$170,997 decrease   |
| • Justice of the Peace, Precinct No. 6-2 (JP6-2)                  | \$119,403 decrease   |

federal inmate population. The increase in County Clerk collections is due in part to a 1.77% increase in clerk fees, a 1.46% increase in court costs and a 28.22% increase in sewage permit collections. The increases for JP7, JP1 and Constables are all attributable to increased collectable fees due to a combination of an increase in cases filed and an increase in cases adjudicated. The decrease in collections for JP6-2 and JP6-1 is attributed to a decrease in cases filed and a decrease in cases adjudicated.