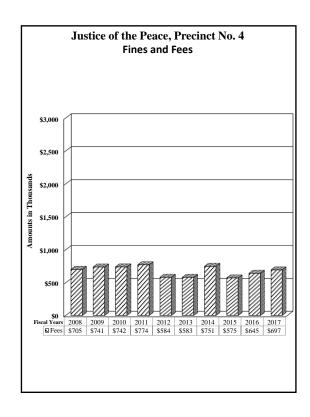

| <ul> <li>County Tax Assessor – Collector</li> </ul>               | \$2,694,953 increase |
|-------------------------------------------------------------------|----------------------|
| <ul> <li>County Sheriff</li> </ul>                                | \$512,107 increase   |
| <ul> <li>Constables (All Precincts)</li> </ul>                    | \$175,103 increase   |
| <ul> <li>Justice of the Peace, Precinct No. 7 (JP7)</li> </ul>    | \$174,376 increase   |
| <ul> <li>County Clerk (Regular and Miscellaneous Fees)</li> </ul> | \$151,270 increase   |
| • Justice of the Peace, Precinct No. 1 (JP1)                      | \$104,661 increase   |
| • Financial Recovery Division (FRD)                               | \$307,853 decrease   |
| • Justice of the Peace, Precinct No. 6-1 (JP6-1)                  | \$170,997 decrease   |
| • Justice of the Peace, Precinct No. 6-2 (JP6-2)                  | \$119,403 decrease   |

federal inmate population. The increase in County Clerk collections is due in part to a 1.77% increase in clerk fees, a 1.46% increase in court costs and a 28.22% increase in sewage permit collections. The increases for JP7, JP1 and Constables are all attributable to increased collectable fees due to a combination of an increase in cases filed and an increase in cases adjudicated. The decrease in collections for JP6-2 and JP6-1 is attributed to a decrease in cases filed and a decrease in cases adjudicated.