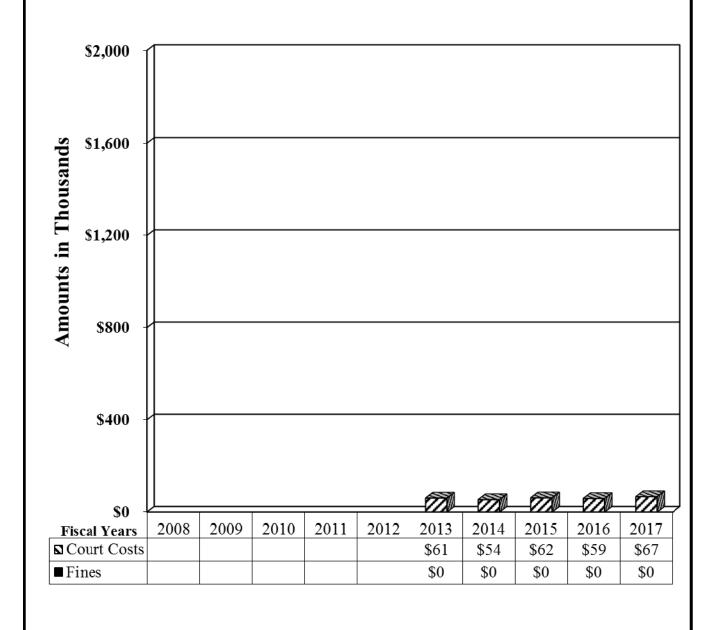

|       | 6,427                    | 356                     | 6,783    |
| August                                                                                   |       | 4,587                    | 115                     | 4,702    |
| September                                                                                |       | 3,575                    | 408                     | 3,983    |
| Total Civil Collections                                                                  |       | 62,582                   | 3,937                   | 66,519   |
| Total Collections                                                                        |       | \$62,582                 | \$3,937                 | \$66,519 |





#### County of El Paso, Texas Financial Recovery Division County Administration

#### October 1, 2016 through September 30, 2017

#### Fees (1)

| Collections:                            |           |             |
|-----------------------------------------|-----------|-------------|
| County Court Costs and Fees:            |           |             |
| Constable Fees                          | \$42      |             |
| County Clerk CCC-DWI-PD                 | 40,420    |             |
| County Clerk's Fees                     | 212,420   |             |
| Court Appointed Attorney Fees           | 11,801    |             |
| Courthouse Security                     | 12,518    |             |
| Judicial Support County (SJPC)          | 2,146     |             |
| Juvenile Case Managem