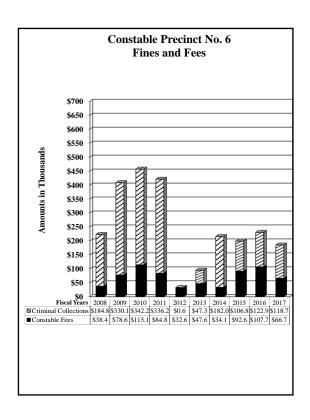

| <ul> <li>County Tax Assessor – Collector</li> </ul>               | \$2,694,953 increase |
|-------------------------------------------------------------------|----------------------|
| <ul> <li>County Sheriff</li> </ul>                                | \$512,107 increase   |
| <ul> <li>Constables (All Precincts)</li> </ul>                    | \$175,103 increase   |
| <ul> <li>Justice of the Peace, Precinct No. 7 (JP7)</li> </ul>    | \$174,376 increase   |
| <ul> <li>County Clerk (Regular and Miscellaneous Fees)</li> </ul> | \$151,270 increase   |
| • Justice of the Peace, Precinct No. 1 (JP1)                      | \$104,661 increase   |
| • Financial Recovery Division (FRD)                               | \$307,853 decrease   |
| • Justice of the Peace, Precinct No. 6-1 (JP6-1)                  | \$170,997 decrease   |
| • Justice of the Peace, Precinct No. 6-2 (JP6-2)                  | \$119,403 decrease   |

federal inmate population. The increase in County Clerk collections is due in part to a 1.77% increase in clerk fees, a 1.46% increase in court costs and a 28.22% increase in sewage permit collections. The increases for JP7, JP1 and Constables are all attributable to increased collectable fees due to a combination of an increase in cases filed and an increase in cases adjudicated. The decrease in collections for JP6-2 and JP6-1 is attributed to a decrease in cases filed and a decrease in cases adjudicated.