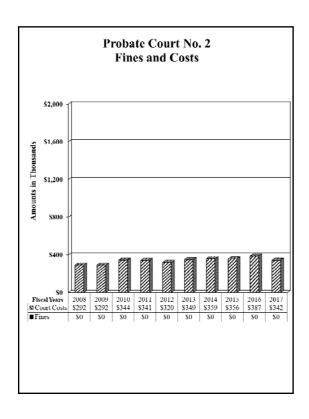

### TABLE OF CONTENTS

| <u>P</u>                          | Page No. |
|-----------------------------------|----------|
| County Court at Law No. 1         | 28       |
| County Court at Law No. 2         | 29       |
| County Court at Law No. 3         | 30       |
| County Court at Law No. 4         | 31       |
| County Court at Law No. 5         | 32       |
| County Court at Law No. 6         | 33       |
| County Court at Law No. 7         | 34       |
| County Criminal Court No. 1       | 37       |
| County Criminal Court No. 2.      | 38       |
| County Criminal Court No. 3       | 39       |
| County Criminal Court No. 4       | 40       |
| Jury Duty Court                   | 42       |
| Probate Court 1                   | 44       |
| Probate Court 2                   | 45       |
| County Mental Health Court No. 1  | 47       |
| County Mental Health Court No. 2  | 48       |
| County Attorney                   | 50       |
| County Clerk                      | 53       |
| County Clerk - Miscellaneous Fees | 57       |