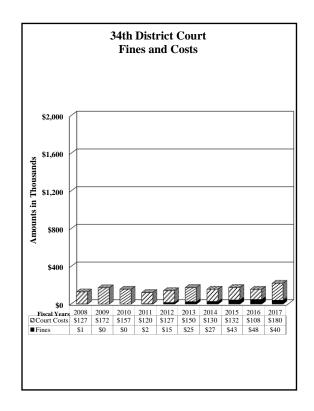

|          | 2,142     | 1,228    | 3,370     |
| April                   |          | 934       | 696      | 1,630     |
| May                     |          | 40,048    | 685      | 40,733    |
| June                    |          | 14,656    | 394      | 15,050    |
| July                    |          | 1,845     | 1,065    | 2,910     |
| August                  |          | 3,223     | 2,150    | 5,373     |
| September               |          | 4,745     | 387      | 5,132     |
|                         |          |           |          |           |
| Total Civil Collections |          | 130,623   | 9,944    | 140,567   |
|                         |          |           |          |           |
| Total Collections       | \$99,032 | \$146,602 | \$41,484 | \$287,118 |





































# County of El Paso, Texas County Court at Law No. 1 Judge Ricardo Herrera October 1, 2016 through September 30, 2017

### Fines and Costs

| By Sheriff, Financial Recovery Division, |           | County    | State    |           |
|------------------------------------------|-----------|-----------|----------|-----------|
| and El Paso County Community             |           | Court     | Court    |           |
| Supervision and Corrections:             | Fines     | Costs     | Costs    | Totals    |
|                                          |           |           |          |           |
| October                                  | \$14,681  | \$12,019  | \$5,852  | \$32,552  |
| November                                 | 20,323    | 12,424    | 6,2