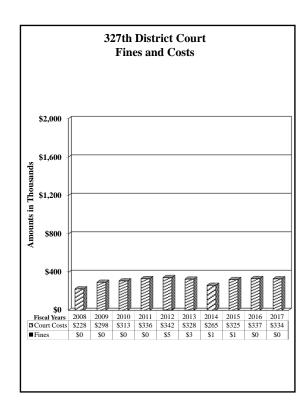

| 2,142     | 1,228    | 3,370     |
| April                   |          | 934       | 696      | 1,630     |
| May                     |          | 40,048    | 685      | 40,733    |
| June                    |          | 14,656    | 394      | 15,050    |
| July                    |          | 1,845     | 1,065    | 2,910     |
| August                  |          | 3,223     | 2,150    | 5,373     |
| September               |          | 4,745     | 387      | 5,132     |
|                         |          |           |          |           |
| Total Civil Collections |          | 130,623   | 9,944    | 140,567   |
|                         |          |           |          |           |
| Total Collections       | \$99,032 | \$146,602 | \$41,484 | \$287,118 |





































# County of El Paso, Texas County Court at Law No. 1 Judge Ricardo Herrera October 1, 2016 through September 30, 2017

### Fines and Costs

| By Sheriff, Financial Recovery Division, |           | County    | State    |           |
|------------------------------------------|-----------|-----------|----------|-----------|
| and El Paso County Community             |           | Court     | Court    |           |
| Supervision and Corrections:             | Fines     | Costs     | Costs    | Totals    |
|                                          |           |           |          |           |
| October                                  | \$14,681  | \$12,019  | \$5,852  | \$32,552  |
| November                                 | 20,323    | 12,424    | 6,246    | 38,993