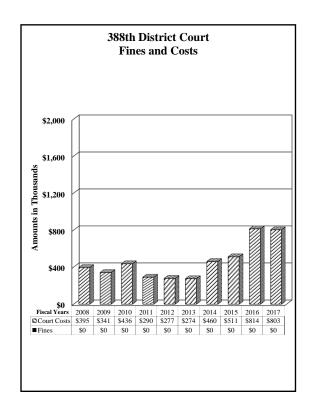

### TABLE OF CONTENTS

| <u>Pag</u>                                       | <u>e No.</u> |
|--------------------------------------------------|--------------|
| Letter of Transmittal                            | 1            |
| Funds and Fees Collections - Comparative Summary | 3            |
| Total Funds and Fees Collections                 | 4            |
| 34 <sup>th</sup> District Court                  | 5            |
| 41st District Court                              | 6            |
| 65 <sup>th</sup> District Court                  | 7            |
| 120 <sup>th</sup> District Court                 | 8            |
| 168 <sup>th</sup> District Court                 | 9            |
| 171st District Court                             | .0           |
| 205 <sup>th</sup> District Court                 | 1            |
| 210 <sup>th</sup> District Court                 | 2            |
| 243 <sup>rd</sup> District Court                 | 3            |
| 327 <sup>th</sup> District Court                 | 4            |
| 346 <sup>th</sup> District Court                 | .5           |
| 346 <sup>th</sup> Veterans Treatment Court       | 6            |
| 383 <sup>rd</sup> District Court                 | 7            |
| 384 <sup>th</sup> District Court                 | 8            |
| 388 <sup>th</sup> District Court                 | 9            |
| 409 <sup>th</sup> District Court                 | 20           |
| 448 <sup>th</sup> District Court                 | :1           |
| Criminal District Court No. 1                    | 2            |