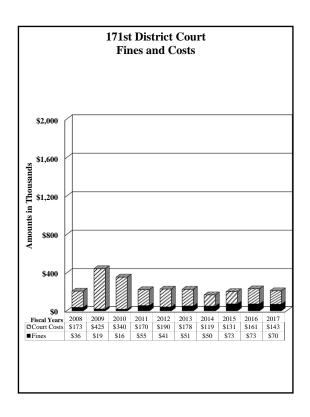

### TABLE OF CONTENTS

| <u>Pag</u>                                       | <u>e No.</u> |
|--------------------------------------------------|--------------|
| Letter of Transmittal                            | 1            |
| Funds and Fees Collections - Comparative Summary | 3            |
| Total Funds and Fees Collections                 | 4            |
| 34 <sup>th</sup> District Court                  | 5            |
| 41st District Court                              | 6            |
| 65 <sup>th</sup> District Court                  | 7            |
| 120 <sup>th</sup> District Court                 | 8            |
| 168 <sup>th</sup> District Court                 | 9            |
| 171st District Court                             | .0           |
| 205 <sup>th</sup> District Court                 | 1            |
| 210 <sup>th</sup> District Court                 | 2            |
| 243 <sup>rd</sup> District Court                 | 3            |
| 327 <sup>th</sup> District Court                 | 4            |
| 346 <sup>th</sup> District Court                 | .5           |
| 346 <sup>th</sup> Veterans Treatment Court       | 6            |
| 383 <sup>rd</sup> District Court                 | 7            |
| 384 <sup>th</sup> District Court                 | 8            |
| 388 <sup>th</sup> District Court                 | 9            |
| 409 <sup>th</sup> District Court                 | 20           |
| 448 <sup>th</sup> District Court                 | :1           |
| Criminal District Court No. 1                    | 2            |