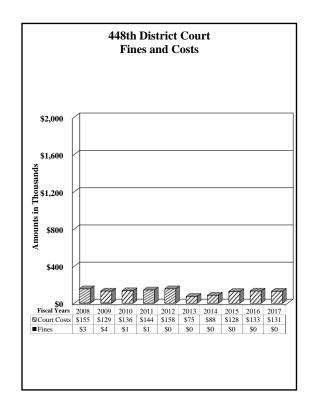

### TABLE OF CONTENTS

| <u>Pag</u>                                       | <u>e No.</u> |
|--------------------------------------------------|--------------|
| Letter of Transmittal                            | 1            |
| Funds and Fees Collections - Comparative Summary | 3            |
| Total Funds and Fees Collections                 | 4            |
| 34 <sup>th</sup> District Court                  | 5            |
| 41st District Court                              | 6            |
| 65 <sup>th</sup> District Court                  | 7            |
| 120 <sup>th</sup> District Court                 | 8            |
| 168 <sup>th</sup> District Court                 | 9            |
| 171st District Court                             | .0           |
| 205 <sup>th</sup> District Court                 | 1            |
| 210 <sup>th</sup> District Court                 | 2            |
| 243 <sup>rd</sup> District Court                 | 3            |
| 327 <sup>th</sup> District Court                 | 4            |
| 346 <sup>th</sup> District Court                 | .5           |
| 346 <sup>th</sup> Veterans Treatment Court       | 6            |
| 383 <sup>rd</sup> District Court                 | 7            |
| 384 <sup>th</sup> District Court                 | 8            |
| 388 <sup>th</sup> District Court                 | 9            |
| 409 <sup>th</sup> District Court                 | 20           |
| 448 <sup>th</sup> District Court                 | :1           |
| Criminal District Court No. 1                    | 2            |