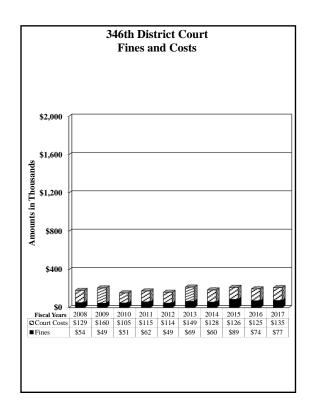

| 2,142     | 1,228    | 3,370     |
| April                   |          | 934       | 696      | 1,630     |
| May                     |          | 40,048    | 685      | 40,733    |
| June                    |          | 14,656    | 394      | 15,050    |
| July                    |          | 1,845     | 1,065    | 2,910     |
| August                  |          | 3,223     | 2,150    | 5,373     |
| September               |          | 4,745     | 387      | 5,132     |
|                         |          |           |          |           |
| Total Civil Collections |          | 130,623   | 9,944    | 140,567   |
|                         |          |           |          |           |
| Total Collections       | \$99,032 | \$146,602 | \$41,484 | \$287,118 |





































# County of El Paso, Texas County Court at Law No. 1 Judge Ricardo Herrera October 1, 2016 through September 30, 2017

### Fines and Costs

| By Sheriff, Financial Recovery Division, |           | County    | State    |           |
|------------------------------------------|-----------|-----------|----------|-----------|
| and El Paso County Community             |           | Court     | Court    |           |
| Supervision and Corrections:             | Fines     | Costs     | Costs    | Totals    |
|                                          |           |           |          |           |
| October                                  | \$14,681  | \$12,019  | \$5,852  | \$32,552  |
| November                                 | 20,323    | 12,424    | 6,246    | 38,993    |