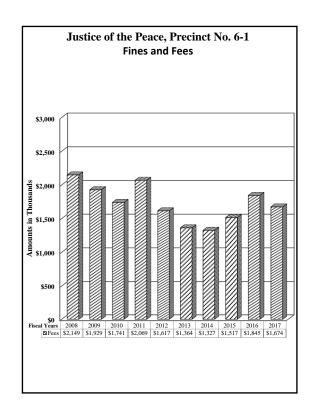

| <ul> <li>County Tax Assessor – Collector</li> </ul>               | \$2,694,953 increase |
|-------------------------------------------------------------------|----------------------|
| <ul> <li>County Sheriff</li> </ul>                                | \$512,107 increase   |
| <ul> <li>Constables (All Precincts)</li> </ul>                    | \$175,103 increase   |
| <ul> <li>Justice of the Peace, Precinct No. 7 (JP7)</li> </ul>    | \$174,376 increase   |
| <ul> <li>County Clerk (Regular and Miscellaneous Fees)</li> </ul> | \$151,270 increase   |
| • Justice of the Peace, Precinct No. 1 (JP1)                      | \$104,661 increase   |
| • Financial Recovery Division (FRD)                               | \$307,853 decrease   |
| • Justice of the Peace, Precinct No. 6-1 (JP6-1)                  | \$170,997 decrease   |
| • Justice of the Peace, Precinct No. 6-2 (JP6-2)                  | \$119,403 decrease   |

federal inmate population. The increase in County Clerk collections is due in part to a 1.77% increase in clerk fees, a 1.46% increase in court costs and a 28.22% increase in sewage permit collections. The increases for JP7, JP1 and Constables are all attributable to increased collectable fees due to a combination of an increase in cases filed and an increase in cases adjudicated. The decrease in collections for JP6-2 and JP6-1 is attributed to a decrease in cases filed and a decrease in cases adjudicated.