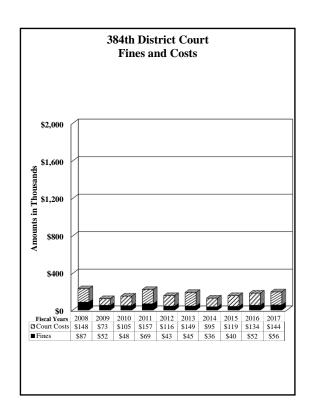

### TABLE OF CONTENTS

| <u>Pag</u>                                       | <u>e No.</u> |
|--------------------------------------------------|--------------|
| Letter of Transmittal                            | 1            |
| Funds and Fees Collections - Comparative Summary | 3            |
| Total Funds and Fees Collections                 | 4            |
| 34 <sup>th</sup> District Court                  | 5            |
| 41st District Court                              | 6            |
| 65 <sup>th</sup> District Court                  | 7            |
| 120 <sup>th</sup> District Court                 | 8            |
| 168 <sup>th</sup> District Court                 | 9            |
| 171st District Court                             | .0           |
| 205 <sup>th</sup> District Court                 | 1            |
| 210 <sup>th</sup> District Court                 | 2            |
| 243 <sup>rd</sup> District Court                 | 3            |
| 327 <sup>th</sup> District Court                 | 4            |
| 346 <sup>th</sup> District Court                 | .5           |
| 346 <sup>th</sup> Veterans Treatment Court       | 6            |
| 383 <sup>rd</sup> District Court                 | 7            |
| 384 <sup>th</sup> District Court                 | 8            |
| 388 <sup>th</sup> District Court                 | 9            |
| 409 <sup>th</sup> District Court                 | 20           |
| 448 <sup>th</sup> District Court                 | :1           |
| Criminal District Court No. 1                    | 2            |