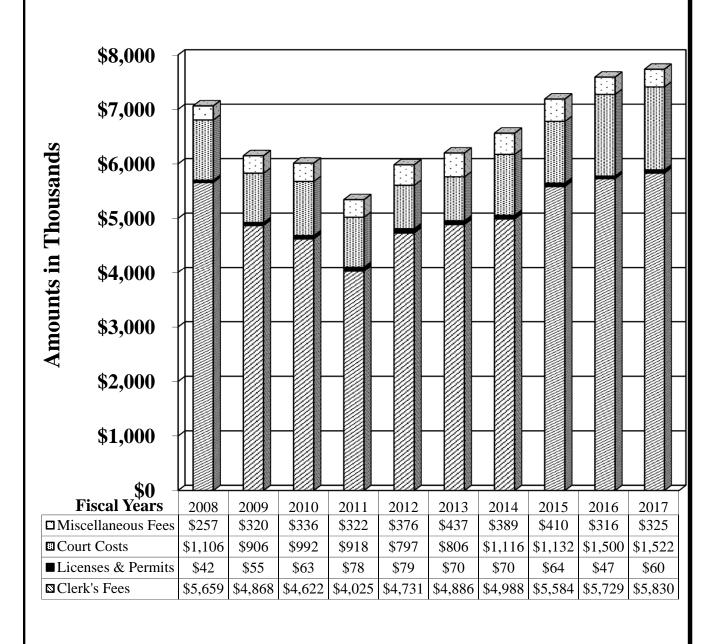

This report is intended to provide a thorough overview of the various funds and fees collected by the County during the fiscal year ended September 30, 2017. The following pages detail total collections by department and assessments by court.

Overall there was an average increase of .66% in collections throughout the various County departments compared to previous year collections. A majority of the collecting departments showed favorable increases in collections. Increases and decreases greater than \$100,000 are as follows:

federal inmate population. The increase in County Clerk collections is due in part to a 1.77% increase in clerk fees, a 1.46% increase in court costs and a 28.22% increase in sewage permit collections. The increases for JP7, JP1 and Constables are all attributable to increased collectable fees due to a combination of an increase in cases filed and an increase in cases adjudicated. The decrease in collections for JP6-2 and JP6-1 is attributed to a decrease in cases filed and a decrease in cases adjudicated.