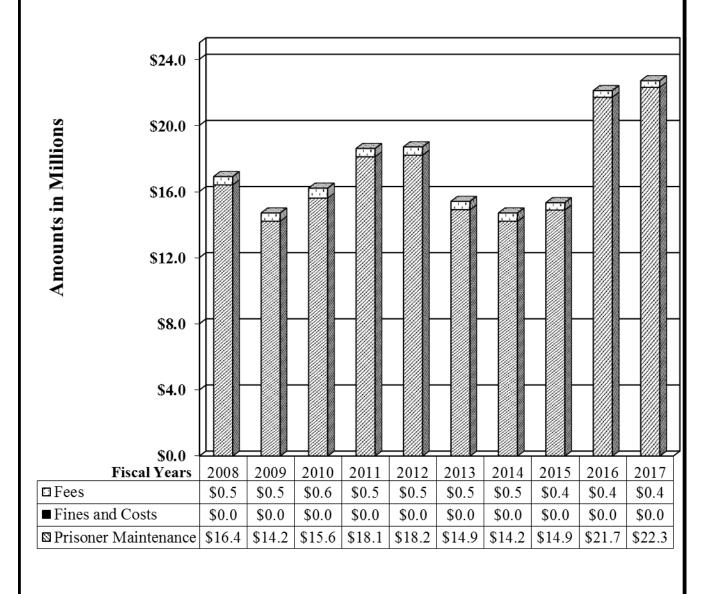

t T. Pearson, Precinct No. 1 (Northwest)          | \$626                 |
| Brian J. Haggerty, Precinct No. 2 (Northeast)          | 4,147                 |
| Guadalupe Aponte, Precinct No. 3 (Central)             | 437                   |
| Jesus Urenda, Precinct No. 4 (East)                    | 5,504                 |
| John Chatman, Precinct No. 5 (Lower Valley)            | 3,610                 |
| Ruben Lujan, Precinct No. 6, Place 1 (Clint)           | 19,890                |
| Enedina Nina Serna, Precinct No. 6, Place 2 (Far East) | 16,083                |
| Kelly Dickson, Precinct No. 7 (Vinton)                 | 13,882                |
| Total Collections by Justice of the Peace              | \$64,179              |

<sup>(1)</sup> This table excludes the interest income.





### County of El Paso, Texas County Tax Assessor-Collector Ruben P. Gonzalez October 1, 2016 through September 30, 2017

#### Funds and Fees

| Collections:                 |               |               |
|------------------------------|---------------|---------------|
| Interest Income:             |               |               |
| N. O. W. Account             |               | \$7,508       |
|                              |               |               |
| <u>Fees:</u>                 |               |               |
| County                       |               | 20,988,049    |
| Funds:                       |               |               |
| County                       | \$180,838,757 |               |
| State                        | 147,272,728   |               |
| Tota