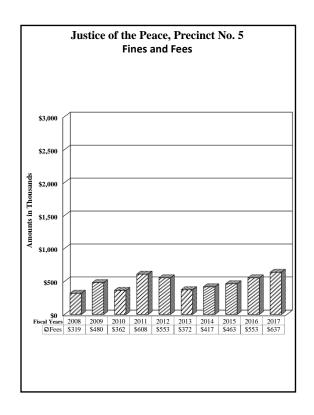

| <ul> <li>County Tax Assessor – Collector</li> </ul>               | \$2,694,953 increase |
|-------------------------------------------------------------------|----------------------|
| <ul> <li>County Sheriff</li> </ul>                                | \$512,107 increase   |
| <ul> <li>Constables (All Precincts)</li> </ul>                    | \$175,103 increase   |
| <ul> <li>Justice of the Peace, Precinct No. 7 (JP7)</li> </ul>    | \$174,376 increase   |
| <ul> <li>County Clerk (Regular and Miscellaneous Fees)</li> </ul> | \$151,270 increase   |
| • Justice of the Peace, Precinct No. 1 (JP1)                      | \$104,661 increase   |
| • Financial Recovery Division (FRD)                               | \$307,853 decrease   |
| • Justice of the Peace, Precinct No. 6-1 (JP6-1)                  | \$170,997 decrease   |
| • Justice of the Peace, Precinct No. 6-2 (JP6-2)                  | \$119,403 decrease   |

federal inmate population. The increase in County Clerk collections is due in part to a 1.77% increase in clerk fees, a 1.46% increase in court costs and a 28.22% increase in sewage permit collections. The increases for JP7, JP1 and Constables are all attributable to increased collectable fees due to a combination of an increase in cases filed and an increase in cases adjudicated. The decrease in collections for JP6-2 and JP6-1 is attributed to a decrease in cases filed and a decrease in cases adjudicated.