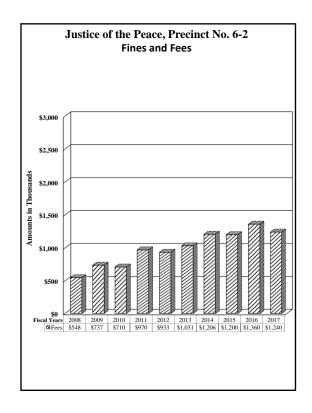

| <ul> <li>County Tax Assessor – Collector</li> </ul>               | \$2,694,953 increase |
|-------------------------------------------------------------------|----------------------|
| <ul> <li>County Sheriff</li> </ul>                                | \$512,107 increase   |
| <ul> <li>Constables (All Precincts)</li> </ul>                    | \$175,103 increase   |
| <ul> <li>Justice of the Peace, Precinct No. 7 (JP7)</li> </ul>    | \$174,376 increase   |
| <ul> <li>County Clerk (Regular and Miscellaneous Fees)</li> </ul> | \$151,270 increase   |
| • Justice of the Peace, Precinct No. 1 (JP1)                      | \$104,661 increase   |
| • Financial Recovery Division (FRD)                               | \$307,853 decrease   |
| • Justice of the Peace, Precinct No. 6-1 (JP6-1)                  | \$170,997 decrease   |
| • Justice of the Peace, Precinct No. 6-2 (JP6-2)                  | \$119,403 decrease   |

federal inmate population. The increase in County Clerk collections is due in part to a 1.77% increase in clerk fees, a 1.46% increase in court costs and a 28.22% increase in sewage permit collections. The increases for JP7, JP1 and Constables are all attributable to increased collectable fees due to a combination of an increase in cases filed and an increase in cases adjudicated. The decrease in collections for JP6-2 and JP6-1 is attributed to a decrease in cases filed and a decrease in cases adjudicated.