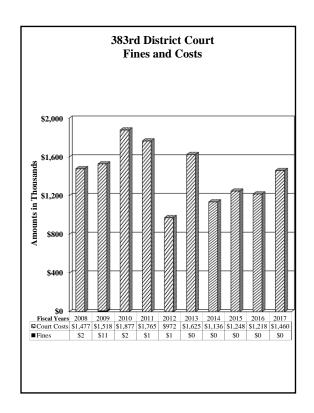

### TABLE OF CONTENTS

| <u>Pag</u>                                       | <u>e No.</u> |
|--------------------------------------------------|--------------|
| Letter of Transmittal                            | 1            |
| Funds and Fees Collections - Comparative Summary | 3            |
| Total Funds and Fees Collections                 | 4            |
| 34 <sup>th</sup> District Court                  | 5            |
| 41st District Court                              | 6            |
| 65 <sup>th</sup> District Court                  | 7            |
| 120 <sup>th</sup> District Court                 | 8            |
| 168 <sup>th</sup> District Court                 | 9            |
| 171st District Court                             | .0           |
| 205 <sup>th</sup> District Court                 | 1            |
| 210 <sup>th</sup> District Court                 | 2            |
| 243 <sup>rd</sup> District Court                 | 3            |
| 327 <sup>th</sup> District Court                 | 4            |
| 346 <sup>th</sup> District Court                 | .5           |
| 346 <sup>th</sup> Veterans Treatment Court       | 6            |
| 383 <sup>rd</sup> District Court                 | 7            |
| 384 <sup>th</sup> District Court                 | 8            |
| 388 <sup>th</sup> District Court                 | 9            |
| 409 <sup>th</sup> District Court                 | 20           |
| 448 <sup>th</sup> District Court                 | :1           |
| Criminal District Court No. 1                    | 2            |