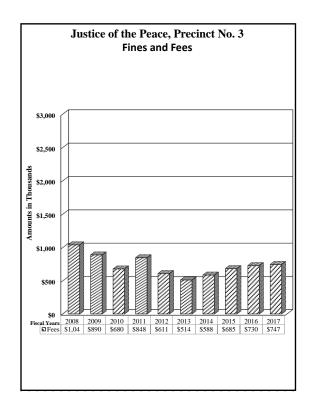

| \$1,039,517 |     |
| Truancy:                                                                       |                 |             |     |
| Canutillo Independent school District                                          | 485             |             |     |
| El Paso Academy West                                                           | 250             | 485         |     |
| Total Disbursements                                                            |                 | \$1,040,252 |     |
|                                                                                |                 | . ,,====    |     |

<sup>(1)</sup> Of the \$955,667 in misdemeanor and arrest fees, the Financial Recovery Division collected \$320,382 and the Sheriff's Department collected \$1000.