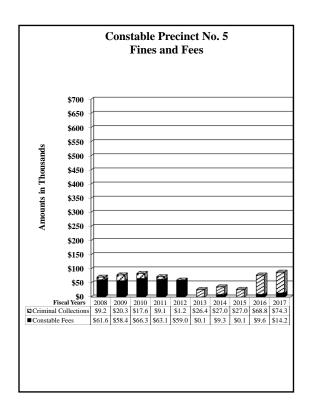

| <ul> <li>County Tax Assessor – Collector</li> </ul>               | \$2,694,953 increase |
|-------------------------------------------------------------------|----------------------|
| <ul> <li>County Sheriff</li> </ul>                                | \$512,107 increase   |
| <ul> <li>Constables (All Precincts)</li> </ul>                    | \$175,103 increase   |
| <ul> <li>Justice of the Peace, Precinct No. 7 (JP7)</li> </ul>    | \$174,376 increase   |
| <ul> <li>County Clerk (Regular and Miscellaneous Fees)</li> </ul> | \$151,270 increase   |
| • Justice of the Peace, Precinct No. 1 (JP1)                      | \$104,661 increase   |
| • Financial Recovery Division (FRD)                               | \$307,853 decrease   |
| • Justice of the Peace, Precinct No. 6-1 (JP6-1)                  | \$170,997 decrease   |
| • Justice of the Peace, Precinct No. 6-2 (JP6-2)                  | \$119,403 decrease   |

federal inmate population. The increase in County Clerk collections is due in part to a 1.77% increase in clerk fees, a 1.46% increase in court costs and a 28.22% increase in sewage permit collections. The increases for JP7, JP1 and Constables are all attributable to increased collectable fees due to a combination of an increase in cases filed and an increase in cases adjudicated. The decrease in collections for JP6-2 and JP6-1 is attributed to a decrease in cases filed and a decrease in cases adjudicated.