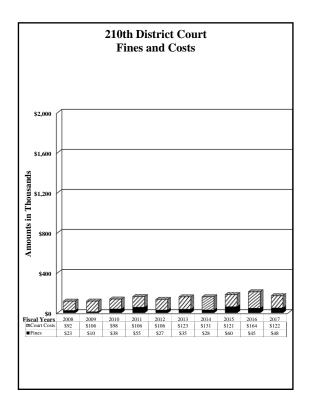

| 2,142     | 1,228    | 3,370     |
| April                   |          | 934       | 696      | 1,630     |
| May                     |          | 40,048    | 685      | 40,733    |
| June                    |          | 14,656    | 394      | 15,050    |
| July                    |          | 1,845     | 1,065    | 2,910     |
| August                  |          | 3,223     | 2,150    | 5,373     |
| September               |          | 4,745     | 387      | 5,132     |
|                         |          |           |          |           |
| Total Civil Collections |          | 130,623   | 9,944    | 140,567   |
|                         |          |           |          |           |
| Total Collections       | \$99,032 | \$146,602 | \$41,484 | \$287,118 |





































# County of El Paso, Texas County Court at Law No. 1 Judge Ricardo Herrera October 1, 2016 through September 30, 2017

### Fines and Costs

| By Sheriff, Financial Recovery Division, |           | County    | State    |           |
|------------------------------------------|-----------|-----------|----------|-----------|
| and El Paso County Community             |           | Court     | Court    |           |
| Supervision and Corrections:             | Fines     | Costs     | Costs    | Totals    |
|                                          |           |           |          |           |
| October                                  | \$14,681  | \$12,019  | \$5,852  | \$32,552  |
| November                                 | 20,323    | 12,424    | 6,246    | 38,993