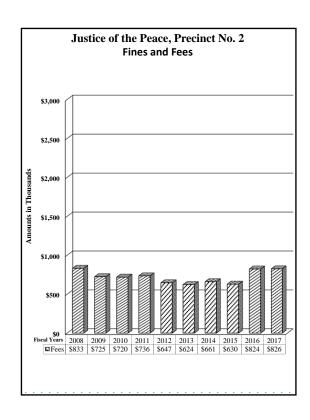

federal inmate population. The increase in County Clerk collections is due in part to a 1.77% increase in clerk fees, a 1.46% increase in court costs and a 28.22% increase in sewage permit collections. The increases for JP7, JP1 and Constables are all attributable to increased collectable fees due to a combination of an increase in cases filed and an increase in cases adjudicated. The decrease in collections for JP6-2 and JP6-1 is attributed to a decrease in cases filed and a decrease in cases adjudicated.