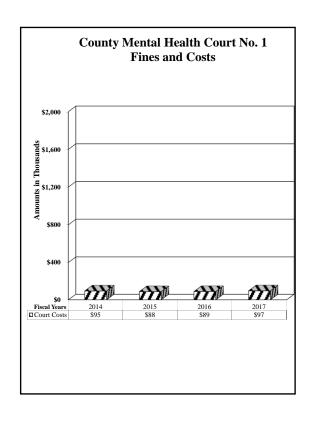

### TABLE OF CONTENTS

| <u>P</u>                          | Page No. |
|-----------------------------------|----------|
| County Court at Law No. 1         | 28       |
| County Court at Law No. 2         | 29       |
| County Court at Law No. 3         | 30       |
| County Court at Law No. 4         | 31       |
| County Court at Law No. 5         | 32       |
| County Court at Law No. 6         | 33       |
| County Court at Law No. 7         | 34       |
| County Criminal Court No. 1       | 37       |
| County Criminal Court No. 2.      | 38       |
| County Criminal Court No. 3       | 39       |
| County Criminal Court No. 4       | 40       |
| Jury Duty Court                   | 42       |
| Probate Court 1                   | 44       |
| Probate Court 2                   | 45       |
| County Mental Health Court No. 1  | 47       |
| County Mental Health Court No. 2  | 48       |
| County Attorney                   | 50       |
| County Clerk                      | 53       |
| County Clerk - Miscellaneous Fees | 57       |