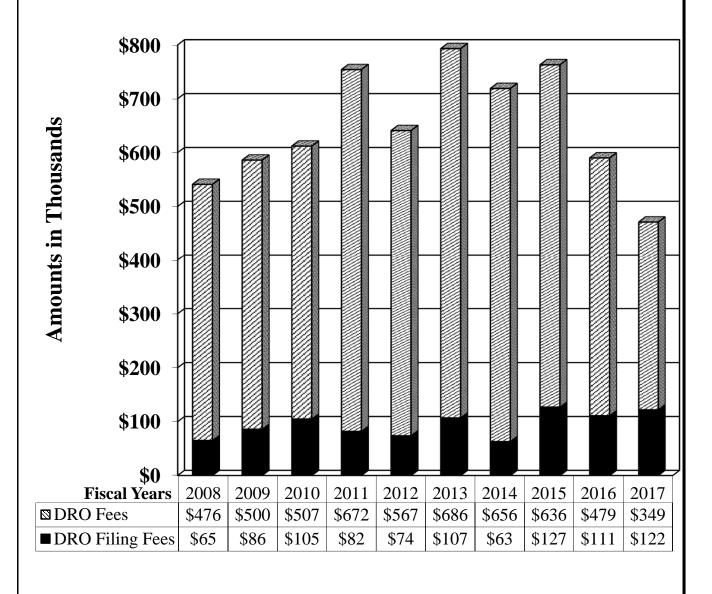

713        |               | 142,757   |
| April        | 16,874    | 4,349           | 6,411          | 12,099        |               | 39,733    |
| May          | 34,770    | 4,890           | 6,200          | 42,892        |               | 88,752    |
| June         | 32,766    | 5,055           | 5,224          | 42,584        |               | 85,629    |
| July         | 27,666    | 4,987           | 5,796          | 37,889        |               | 76,338    |
| August       | 19,302    | 5,674           | 5,760          | 17,782        |               | 48,518    |
| September    | 17,685    | 4,977           | 3,852          | 109,096       |               | 135,610   |
| Totals       | \$348,635 | \$56,004        | \$66,318       | \$357,243     |               | \$828,200 |





### County of El Paso, Texas

### El Paso County Community Supervision and Corrections Department Magdalena Morales-Aina, Director

### October 1, 2016 through September 30, 2017

### Funds and Fees

| Collections: County Court Costs: Attorney Fees County Service Evaluation Fees District Clerk Fees El Paso Crime Stoppers Fines Records Management and Preservation 346 E.P Veterans Court Program Total County Court Costs | \$399<br>309,044<br>1<br>9,008<br>2,412<br>3<br>12,542 | \$333,409   |
|----------------------------------------------------------------------------------------------------------------------------------------------------------------------------------------------------------------------------|--------------------------------------------------------|-------------|
| Other Co