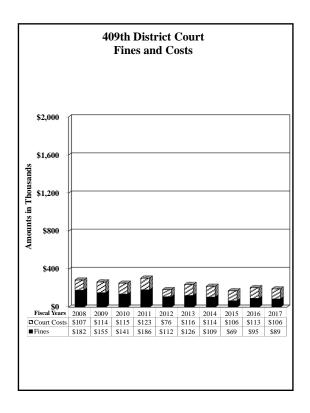

### TABLE OF CONTENTS

| <u>Pag</u>                                       | <u>e No.</u> |
|--------------------------------------------------|--------------|
| Letter of Transmittal                            | 1            |
| Funds and Fees Collections - Comparative Summary | 3            |
| Total Funds and Fees Collections                 | 4            |
| 34 <sup>th</sup> District Court                  | 5            |
| 41st District Court                              | 6            |
| 65 <sup>th</sup> District Court                  | 7            |
| 120 <sup>th</sup> District Court                 | 8            |
| 168 <sup>th</sup> District Court                 | 9            |
| 171st District Court                             | .0           |
| 205 <sup>th</sup> District Court                 | 1            |
| 210 <sup>th</sup> District Court                 | 2            |
| 243 <sup>rd</sup> District Court                 | 3            |
| 327 <sup>th</sup> District Court                 | 4            |
| 346 <sup>th</sup> District Court                 | .5           |
| 346 <sup>th</sup> Veterans Treatment Court       | 6            |
| 383 <sup>rd</sup> District Court                 | 7            |
| 384 <sup>th</sup> District Court                 | 8            |
| 388 <sup>th</sup> District Court                 | 9            |
| 409 <sup>th</sup> District Court                 | 20           |
| 448 <sup>th</sup> District Court                 | :1           |
| Criminal District Court No. 1                    | 2            |