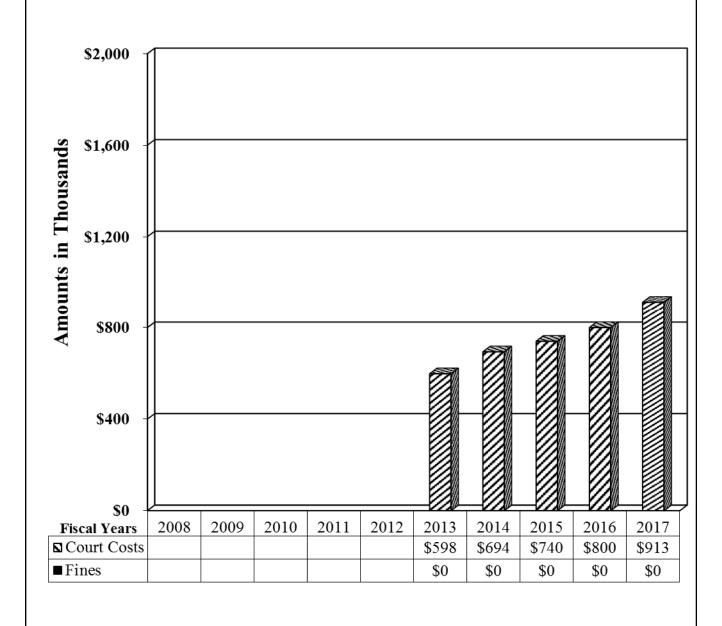

|       | 79,355                   | 8,219                   | 87,574    |
| August                                                                                   |       | 75,674                   | 7,675                   | 83,349    |
| September                                                                                |       | 53,985                   | 5,520                   | 59,505    |
| Total Civil Collections                                                                  |       | 824,843                  | 87,785                  | 912,628   |
| Total Collections                                                                        |       | \$824,843                | \$87,785                | \$912,628 |





### County of El Paso, Texas Domestic Relations Office Judy Branham, Executive Director October 1, 2016 through September 30, 2017

### Child Support Division

| Collections: |           | DRO Filing Fees | DRO Service    |               | Medical       |           |
|--------------|-----------|-----------------|----------------|---------------|---------------|-----------|
|              | DRO       | Collected by    | Collected by   | State         | State         |           |
|              | Fees      | District Clerk  | District Clerk | Disbursements | Disbursements | Totals    |
| October      | \$33,835  | \$4,496         | \$5,652        |               |               | \$43,983  |
| November     | 32,069    | 3,880           | 4,176          |               |               | 40