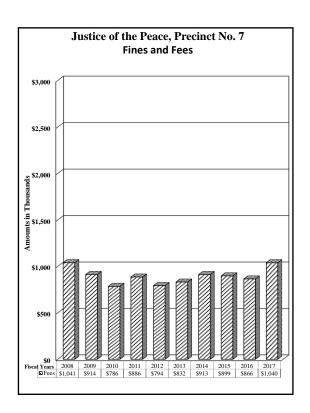

| <ul> <li>County Tax Assessor – Collector</li> </ul>               | \$2,694,953 increase |
|-------------------------------------------------------------------|----------------------|
| <ul> <li>County Sheriff</li> </ul>                                | \$512,107 increase   |
| <ul> <li>Constables (All Precincts)</li> </ul>                    | \$175,103 increase   |
| <ul> <li>Justice of the Peace, Precinct No. 7 (JP7)</li> </ul>    | \$174,376 increase   |
| <ul> <li>County Clerk (Regular and Miscellaneous Fees)</li> </ul> | \$151,270 increase   |
| • Justice of the Peace, Precinct No. 1 (JP1)                      | \$104,661 increase   |
| • Financial Recovery Division (FRD)                               | \$307,853 decrease   |
| • Justice of the Peace, Precinct No. 6-1 (JP6-1)                  | \$170,997 decrease   |
| • Justice of the Peace, Precinct No. 6-2 (JP6-2)                  | \$119,403 decrease   |

federal inmate population. The increase in County Clerk collections is due in part to a 1.77% increase in clerk fees, a 1.46% increase in court costs and a 28.22% increase in sewage permit collections. The increases for JP7, JP1 and Constables are all attributable to increased collectable fees due to a combination of an increase in cases filed and an increase in cases adjudicated. The decrease in collections for JP6-2 and JP6-1 is attributed to a decrease in cases filed and a decrease in cases adjudicated.