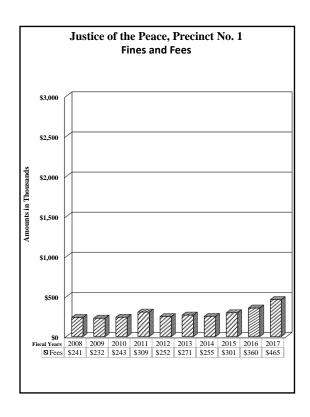

federal inmate population. The increase in County Clerk collections is due in part to a 1.77% increase in clerk fees, a 1.46% increase in court costs and a 28.22% increase in sewage permit collections. The increases for JP7, JP1 and Constables are all attributable to increased collectable fees due to a combination of an increase in cases filed and an increase in cases adjudicated. The decrease in collections for JP6-2 and JP6-1 is attributed to a decrease in cases filed and a decrease in cases adjudicated.