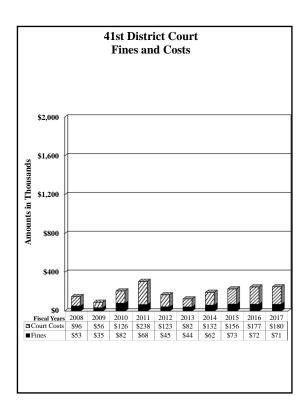

|          | 2,142     | 1,228    | 3,370     |
| April                   |          | 934       | 696      | 1,630     |
| May                     |          | 40,048    | 685      | 40,733    |
| June                    |          | 14,656    | 394      | 15,050    |
| July                    |          | 1,845     | 1,065    | 2,910     |
| August                  |          | 3,223     | 2,150    | 5,373     |
| September               |          | 4,745     | 387      | 5,132     |
|                         |          |           |          |           |
| Total Civil Collections |          | 130,623   | 9,944    | 140,567   |
|                         |          |           |          |           |
| Total Collections       | \$99,032 | \$146,602 | \$41,484 | \$287,118 |





































# County of El Paso, Texas County Court at Law No. 1 Judge Ricardo Herrera October 1, 2016 through September 30, 2017

### Fines and Costs

| By Sheriff, Financial Recovery Division, |           | County    | State    |           |
|------------------------------------------|-----------|-----------|----------|-----------|
| and El Paso County Community             |           | Court     | Court    |           |
| Supervision and Corrections:             | Fines     | Costs     | Costs    | Totals    |
|                                          |           |           |          |           |
| October                                  | \$14,681  | \$12,019  | \$5,852  | \$32,552  |
| November                                 | 20,323    | 12,424    | 6,246