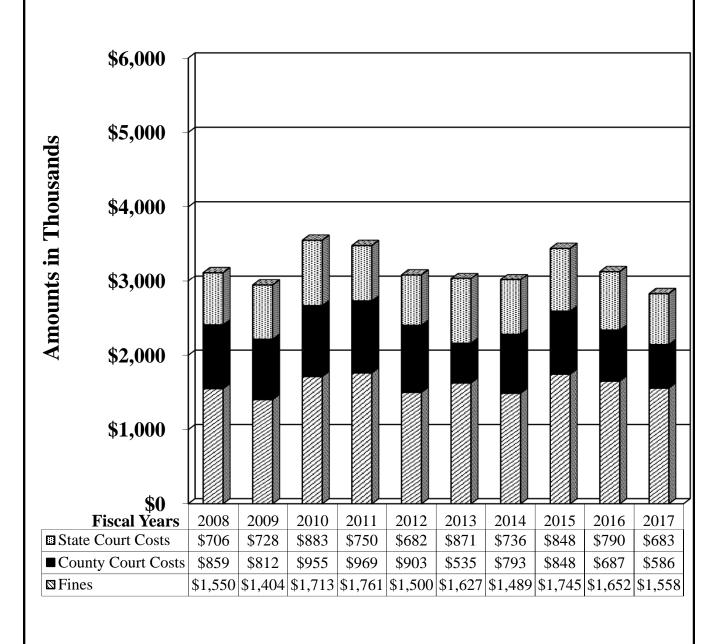

|
| May       | 18,299       | 1,060      | 7,544      | 22,539      | 132,609     | 58,515    | 209     | 240,775     |
| June      | 17,396       | 1,014      | 7,315      | 21,252      | 123,750     | 57,516    | 129     | 228,371     |
| July      | 14,978       | 872        | 6,183      | 16,944      | 116,745     | 47,486    | 183     | 203,391     |
| August    | 16,409       | 944        | 6,713      | 19,039      | 130,307     | 52,311    | 73      | 225,795     |
| September | 15,925       | 941        | 6,739      | 19,886      | 107,947     | 51,140    | 117     | 202,694     |
| Totals    | \$212,420    | \$12,518   | \$89,340   | \$271,507   | \$1,558,184 | \$682,522 | \$2,578 | \$2,829,069 |

# County Administration Financial Recovery Division Criminal Fee Collections



#### County of El Paso, Texas County Sheriff Richard Wiles

#### October 1, 2016 through September 30, 2017

#### Funds and Fees

| Collections:                                                               |              |              |
|----------------------------------------------------------------------------|--------------|--------------|
| Interest Income: N.O.W. Account                                            |              | \$740        |
| By Sheriff:                                                                |              |              |
| Prisoner Maintenance:                                                      |              |              |
| Federal Prisoners                                                          | \$21,885,760 |              |
| City of El P