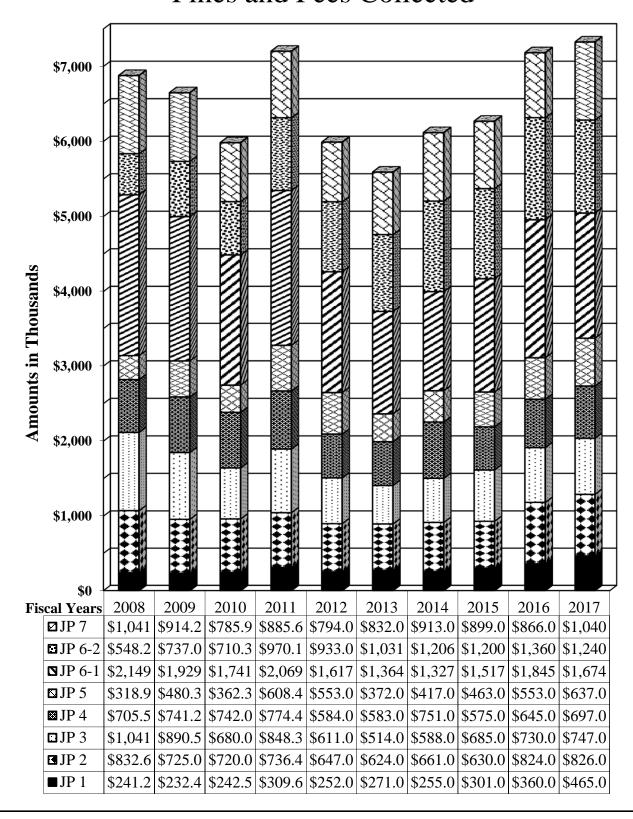

| <ul> <li>County Tax Assessor – Collector</li> </ul>               | \$2,694,953 increase |
|-------------------------------------------------------------------|----------------------|
| <ul> <li>County Sheriff</li> </ul>                                | \$512,107 increase   |
| <ul> <li>Constables (All Precincts)</li> </ul>                    | \$175,103 increase   |
| <ul> <li>Justice of the Peace, Precinct No. 7 (JP7)</li> </ul>    | \$174,376 increase   |
| <ul> <li>County Clerk (Regular and Miscellaneous Fees)</li> </ul> | \$151,270 increase   |
| • Justice of the Peace, Precinct No. 1 (JP1)                      | \$104,661 increase   |
| • Financial Recovery Division (FRD)                               | \$307,853 decrease   |
| • Justice of the Peace, Precinct No. 6-1 (JP6-1)                  | \$170,997 decrease   |
| • Justice of the Peace, Precinct No. 6-2 (JP6-2)                  | \$119,403 decrease   |

federal inmate population. The increase in County Clerk collections is due in part to a 1.77% increase in clerk fees, a 1.46% increase in court costs and a 28.22% increase in sewage permit collections. The increases for JP7, JP1 and Constables are all attributable to increased collectable fees due to a combination of an increase in cases filed and an increase in cases adjudicated. The decrease in collections for JP6-2 and JP6-1 is attributed to a decrease in cases filed and a decrease in cases adjudicated.