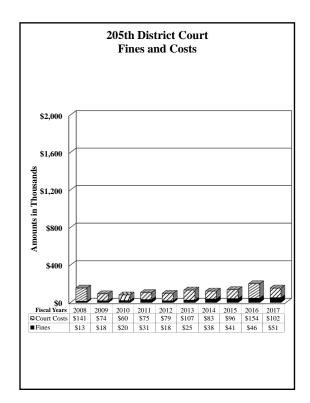

### TABLE OF CONTENTS

| <u>Pag</u>                                       | <u>e No.</u> |
|--------------------------------------------------|--------------|
| Letter of Transmittal                            | 1            |
| Funds and Fees Collections - Comparative Summary | 3            |
| Total Funds and Fees Collections                 | 4            |
| 34 <sup>th</sup> District Court                  | 5            |
| 41st District Court                              | 6            |
| 65 <sup>th</sup> District Court                  | 7            |
| 120 <sup>th</sup> District Court                 | 8            |
| 168 <sup>th</sup> District Court                 | 9            |
| 171st District Court                             | .0           |
| 205 <sup>th</sup> District Court                 | 1            |
| 210 <sup>th</sup> District Court                 | 2            |
| 243 <sup>rd</sup> District Court                 | 3            |
| 327 <sup>th</sup> District Court                 | 4            |
| 346 <sup>th</sup> District Court                 | .5           |
| 346 <sup>th</sup> Veterans Treatment Court       | 6            |
| 383 <sup>rd</sup> District Court                 | 7            |
| 384 <sup>th</sup> District Court                 | 8            |
| 388 <sup>th</sup> District Court                 | 9            |
| 409 <sup>th</sup> District Court                 | 20           |
| 448 <sup>th</sup> District Court                 | :1           |
| Criminal District Court No. 1                    | 2            |