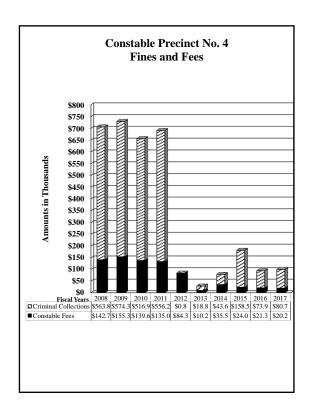

| <ul> <li>County Tax Assessor – Collector</li> </ul>               | \$2,694,953 increase |
|-------------------------------------------------------------------|----------------------|
| <ul> <li>County Sheriff</li> </ul>                                | \$512,107 increase   |
| <ul> <li>Constables (All Precincts)</li> </ul>                    | \$175,103 increase   |
| <ul> <li>Justice of the Peace, Precinct No. 7 (JP7)</li> </ul>    | \$174,376 increase   |
| <ul> <li>County Clerk (Regular and Miscellaneous Fees)</li> </ul> | \$151,270 increase   |
| • Justice of the Peace, Precinct No. 1 (JP1)                      | \$104,661 increase   |
| • Financial Recovery Division (FRD)                               | \$307,853 decrease   |
| • Justice of the Peace, Precinct No. 6-1 (JP6-1)                  | \$170,997 decrease   |
| • Justice of the Peace, Precinct No. 6-2 (JP6-2)                  | \$119,403 decrease   |

federal inmate population. The increase in County Clerk collections is due in part to a 1.77% increase in clerk fees, a 1.46% increase in court costs and a 28.22% increase in sewage permit collections. The increases for JP7, JP1 and Constables are all attributable to increased collectable fees due to a combination of an increase in cases filed and an increase in cases adjudicated. The decrease in collections for JP6-2 and JP6-1 is attributed to a decrease in cases filed and a decrease in cases adjudicated.