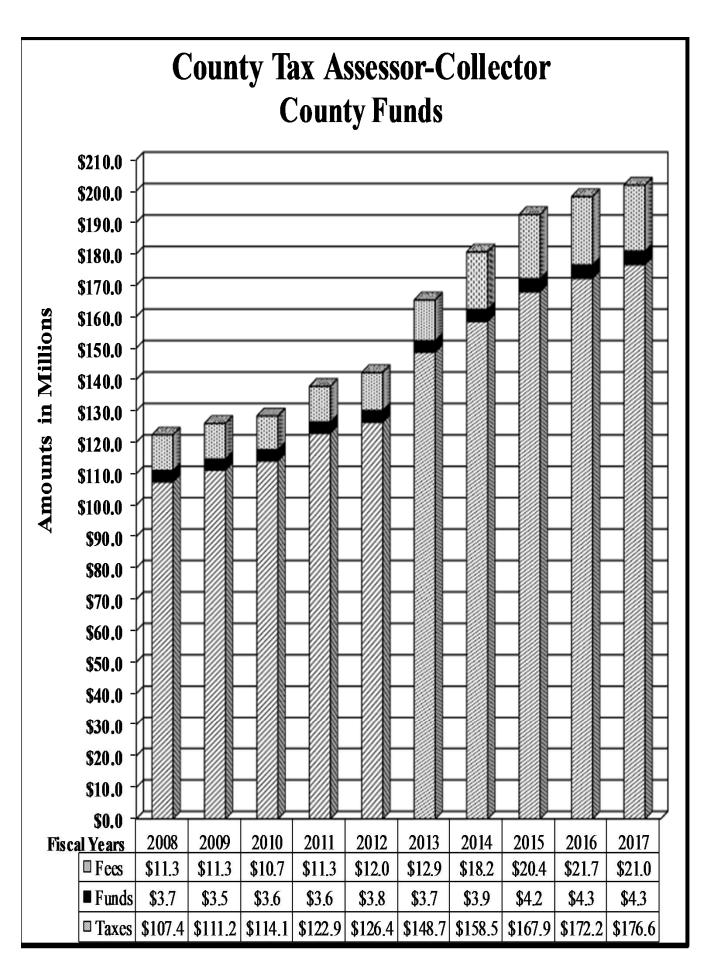

| <ul> <li>County Tax Assessor – Collector</li> </ul>               | \$2,694,953 increase |
|-------------------------------------------------------------------|----------------------|
| <ul> <li>County Sheriff</li> </ul>                                | \$512,107 increase   |
| <ul> <li>Constables (All Precincts)</li> </ul>                    | \$175,103 increase   |
| <ul> <li>Justice of the Peace, Precinct No. 7 (JP7)</li> </ul>    | \$174,376 increase   |
| <ul> <li>County Clerk (Regular and Miscellaneous Fees)</li> </ul> | \$151,270 increase   |
| • Justice of the Peace, Precinct No. 1 (JP1)                      | \$104,661 increase   |
| • Financial Recovery Division (FRD)                               | \$307,853 decrease   |
| • Justice of the Peace, Precinct No. 6-1 (JP6-1)                  | \$170,997 decrease   |
| • Justice of the Peace, Precinct No. 6-2 (JP6-2)                  | \$119,403 decrease   |

The increase in County Tax Assessor collections is attributable to a 2.53% increase in property tax collections. The increase in Sheriff collections is due to an increase in the

The Honorable District Judges, County Court at Law Judges, County Probate Judges and Commissioners Court Members
April 3, 2018