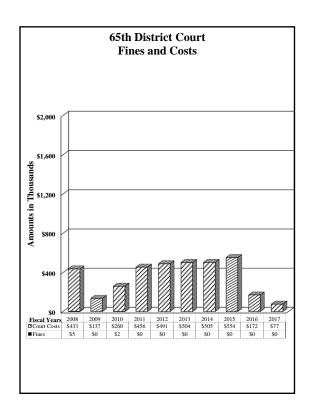

|          | 2,142     | 1,228    | 3,370     |
| April                   |          | 934       | 696      | 1,630     |
| May                     |          | 40,048    | 685      | 40,733    |
| June                    |          | 14,656    | 394      | 15,050    |
| July                    |          | 1,845     | 1,065    | 2,910     |
| August                  |          | 3,223     | 2,150    | 5,373     |
| September               |          | 4,745     | 387      | 5,132     |
|                         |          |           |          |           |
| Total Civil Collections |          | 130,623   | 9,944    | 140,567   |
|                         |          |           |          |           |
| Total Collections       | \$99,032 | \$146,602 | \$41,484 | \$287,118 |





































# County of El Paso, Texas County Court at Law No. 1 Judge Ricardo Herrera October 1, 2016 through September 30, 2017

### Fines and Costs

| By Sheriff, Financial Recovery Division, |           | County    | State    |           |
|------------------------------------------|-----------|-----------|----------|-----------|
| and El Paso County Community             |           | Court     | Court    |           |
| Supervision and Corrections:             | Fines     | Costs     | Costs    | Totals    |
|                                          |           |           |          |           |
| October                                  | \$14,681  | \$12,019  | \$5,852  | \$32,552  |
| November                                 | 20,323    | 12,424    | 6,246