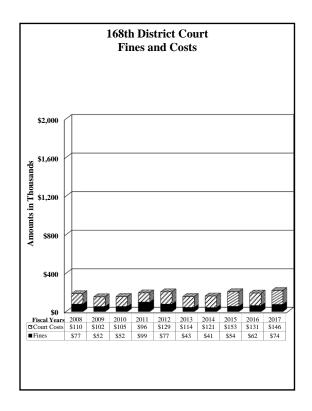

### TABLE OF CONTENTS

| <u>Pag</u>                                       | <u>e No.</u> |
|--------------------------------------------------|--------------|
| Letter of Transmittal                            | 1            |
| Funds and Fees Collections - Comparative Summary | 3            |
| Total Funds and Fees Collections                 | 4            |
| 34 <sup>th</sup> District Court                  | 5            |
| 41st District Court                              | 6            |
| 65 <sup>th</sup> District Court                  | 7            |
| 120 <sup>th</sup> District Court                 | 8            |
| 168 <sup>th</sup> District Court                 | 9            |
| 171st District Court                             | .0           |
| 205 <sup>th</sup> District Court                 | 1            |
| 210 <sup>th</sup> District Court                 | 2            |
| 243 <sup>rd</sup> District Court                 | 3            |
| 327 <sup>th</sup> District Court                 | 4            |
| 346 <sup>th</sup> District Court                 | .5           |
| 346 <sup>th</sup> Veterans Treatment Court       | 6            |
| 383 <sup>rd</sup> District Court                 | 7            |
| 384 <sup>th</sup> District Court                 | 8            |
| 388 <sup>th</sup> District Court                 | 9            |
| 409 <sup>th</sup> District Court                 | 20           |
| 448 <sup>th</sup> District Court                 | :1           |
| Criminal District Court No. 1                    | 2            |