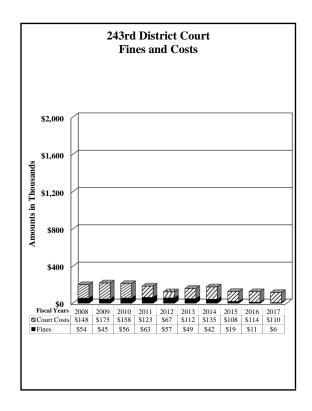

| 2,142     | 1,228    | 3,370     |
| April                   |          | 934       | 696      | 1,630     |
| May                     |          | 40,048    | 685      | 40,733    |
| June                    |          | 14,656    | 394      | 15,050    |
| July                    |          | 1,845     | 1,065    | 2,910     |
| August                  |          | 3,223     | 2,150    | 5,373     |
| September               |          | 4,745     | 387      | 5,132     |
|                         |          |           |          |           |
| Total Civil Collections |          | 130,623   | 9,944    | 140,567   |
|                         |          |           |          |           |
| Total Collections       | \$99,032 | \$146,602 | \$41,484 | \$287,118 |





































# County of El Paso, Texas County Court at Law No. 1 Judge Ricardo Herrera October 1, 2016 through September 30, 2017

### Fines and Costs

| By Sheriff, Financial Recovery Division, |           | County    | State    |           |
|------------------------------------------|-----------|-----------|----------|-----------|
| and El Paso County Community             |           | Court     | Court    |           |
| Supervision and Corrections:             | Fines     | Costs     | Costs    | Totals    |
|                                          |           |           |          |           |
| October                                  | \$14,681  | \$12,019  | \$5,852  | \$32,552  |
| November                                 | 20,323    | 12,424    | 6,246    | 38,993